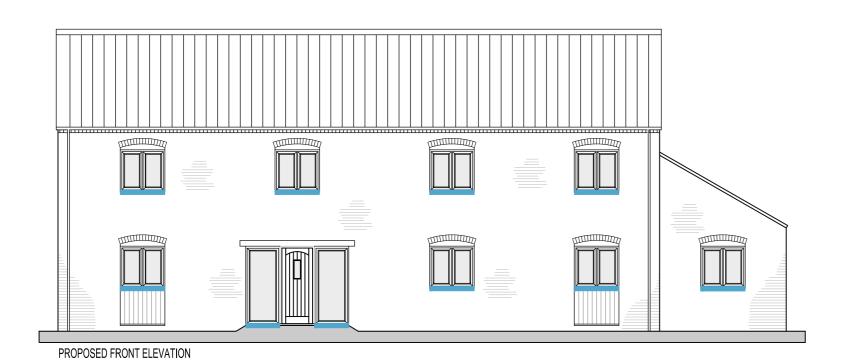

PROPOSED SIDE ELEVATION

NOT TO SCALE WINDOW TYPE: FLUSH SASH COLOUR ONLY INDICATIVE AND TO BE CONFIRMED

| Pure Offices, 4 | 100 Park Approach, Thorpe Park, | Leeds, LS15 8GB   |  |
|-----------------|---------------------------------|-------------------|--|
| T:07950290925   | E:info@artreum.co.uk            | www.artreum.co.uk |  |