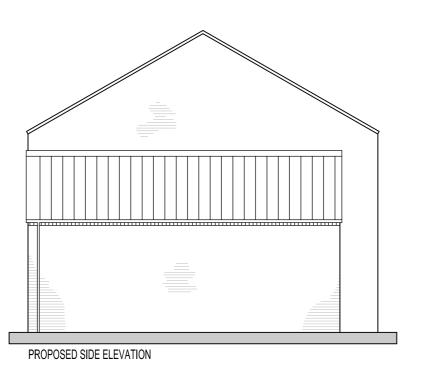

PROPOSED SIDE ELEVATION

NOT TO SCALE WINDOW TYPE: FLUSH SASH COLOUR ONLY INDICATIVE AND TO BE CONFIRMED

| Pure Offices, 4 | 100 Park Approach, Thorpe Park, | Leeds, LS15 8GB   |  |
|-----------------|---------------------------------|-------------------|--|
| T:07950290925   | E:info@artreum.co.uk            | www.artreum.co.uk |  |