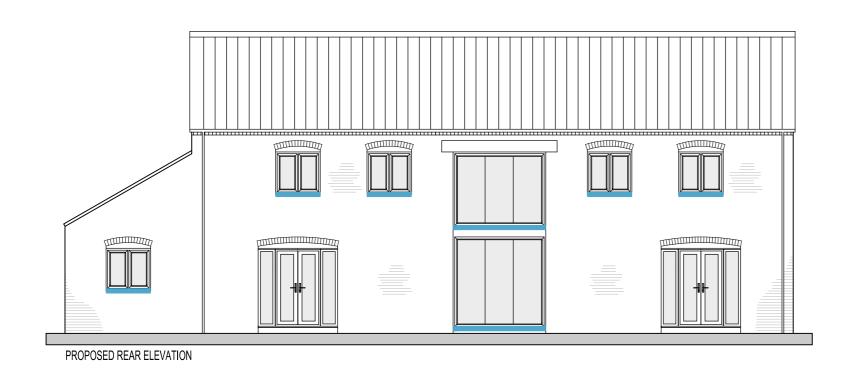

PROPOSED SIDE ELEVATION









NOT TO SCALE WINDOW TYPE: FLUSH SASH COLOUR ONLY INDICATIVE AND TO BE CONFIRMED





| Pure Offices, 4 | 100 Park Approach, Thorpe Park, | Leeds, LS15 8GB   |  |
|-----------------|---------------------------------|-------------------|--|
| T:07950290925   | E:info@artreum.co.uk            | www.artreum.co.uk |  |

| OLILITI. | RIDLEY HOMES |
|----------|--------------|
| PROJECT: | RETFORD ROAD |

| PLOT 5        |
|---------------|
| WINDOW DETAIL |

| SCALE @ A2: | DWG No:<br>1017-001-03-MAT06 | REV: |
|-------------|------------------------------|------|
| 1.100       |                              | -    |

© COPYRIGHT EXISTS ON THE DESIGNS AND INFORMATION SHOWN ON THIS DRAWING DO NOT SCALE FROM DRAWING • ALL DIMENSIONS TO BE VERIFIED ON SITE PRIOR TO COMMENCING ANY WORK