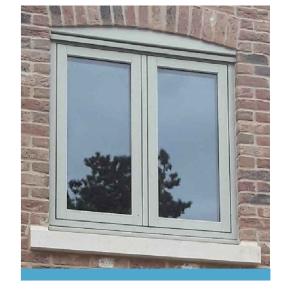

PROPOSED SIDE ELEVATION

NOT TO SCALE WINDOW TYPE: FLUSH SASH COLOUR ONLY INDICATIVE AND TO BE CONFIRMED

| Pure Offices, 4 | 100 Park Approach, Thorpe Park, | Leeds, LS15 8GB   |  |
|-----------------|---------------------------------|-------------------|--|
| T:07950290925   | E:info@artreum.co.uk            | www.artreum.co.uk |  |