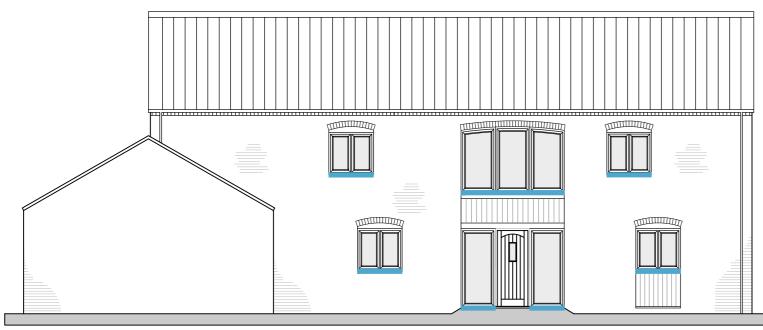

PROPOSED FRONT ELEVATION

PROPOSED SIDE ELEVATION

PROPOSED REAR ELEVATION

PROPOSED SIDE ELEVATION

NOT TO SCALE WINDOW TYPE: FLUSH SASH COLOUR ONLY INDICATIVE AND TO BE CONFIRMED

| T:07950290925 E:info@artreum.co.uk www.artreum | Pure Offices, 4100 Park Approach, Tho | orpe Park, Leeds, LS15 8GB |
|------------------------------------------------|---------------------------------------|----------------------------|
|                                                | T:07950290925 E:info@artreum.c        | o.uk www.artreum.co.uk     |

RIDLEY HOMES RETFORD ROAD

> PLOT 4 WINDOW DETAIL

SCALE @ A2: 1:100 DWG No: 1017-001-03-MAT05

© COPYRIGHT EXISTS ON THE DESIGNS AND INFORMATION SHOWN ON THIS DRAWING DO NOT SCALE FROM DRAWING ◆ ALL DIMENSIONS TO BE VERIFIED ON SITE PRIOR TO COMMENCING ANY WORK