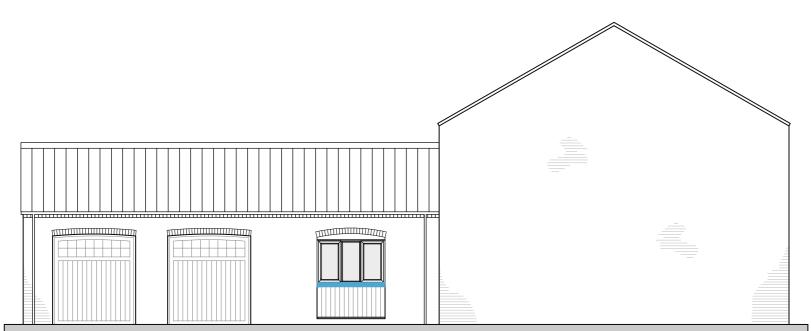

PROPOSED FRONT ELEVATION

PROPOSED SIDE ELEVATION

PROPOSED REAR ELEVATION

PROPOSED SIDE ELEVATION

NOT TO SCALE WINDOW TYPE: FLUSH SASH COLOUR ONLY INDICATIVE AND TO BE CONFIRMED

| T:07950290925 E:info@artreum.co.uk www.artreum | Pure Offices, 4100 Park Approach, Tho | orpe Park, Leeds, LS15 8GB |
|------------------------------------------------|---------------------------------------|----------------------------|
|                                                | T:07950290925 E:info@artreum.c        | o.uk www.artreum.co.uk     |

RIDLEY HOMES RETFORD ROAD

> PLOT 4 WINDOW DETAIL

SCALE @ A2: 1:100 DWG No: 1017-001-03-MAT05

© COPYRIGHT EXISTS ON THE DESIGNS AND INFORMATION SHOWN ON THIS DRAWING DO NOT SCALE FROM DRAWING ◆ ALL DIMENSIONS TO BE VERIFIED ON SITE PRIOR TO COMMENCING ANY WORK