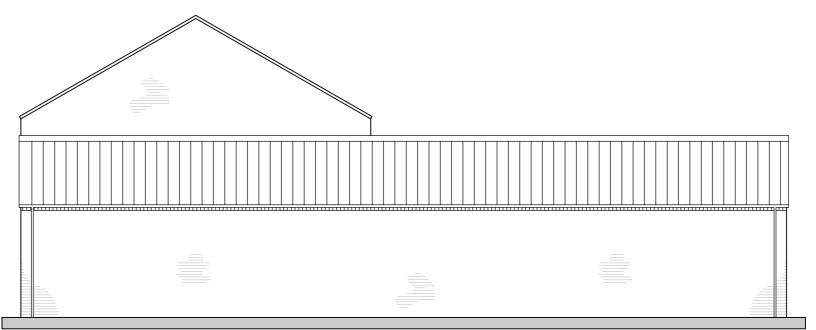

PROPOSED FRONT ELEVATION

PROPOSED SIDE ELEVATION

PROPOSED REAR ELEVATION

PROPOSED SIDE ELEVATION

NOT TO SCALE WINDOW TYPE: FLUSH SASH COLOUR ONLY INDICATIVE AND TO BE CONFIRMED

| T:07950290925 E:info@artreum.co.uk www.artreum | Pure Offices, 4100 Park Approach, Tho | orpe Park, Leeds, LS15 8GB |
|------------------------------------------------|---------------------------------------|----------------------------|
|                                                | T:07950290925 E:info@artreum.c        | o.uk www.artreum.co.uk     |

RIDLEY HOMES RETFORD ROAD

> PLOT 4 WINDOW DETAIL

SCALE @ A2: 1:100 DWG No: 1017-001-03-MAT05

© COPYRIGHT EXISTS ON THE DESIGNS AND INFORMATION SHOWN ON THIS DRAWING DO NOT SCALE FROM DRAWING ◆ ALL DIMENSIONS TO BE VERIFIED ON SITE PRIOR TO COMMENCING ANY WORK