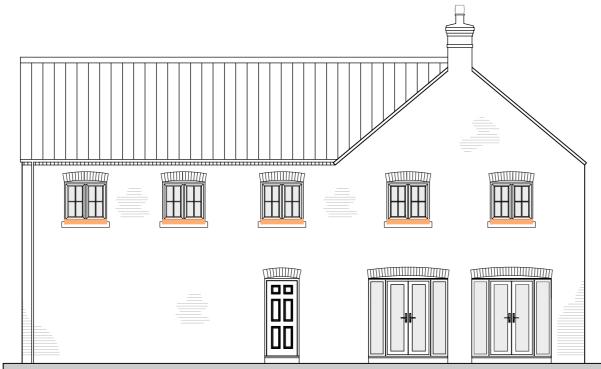

PROPOSED SIDE ELEVATION (FACING DEVELOPMENT)







PROPOSED SIDE ELEVATION





NOT TO SCALE
WINDOW TYPE: STANDARD CASEMENT
COLOUR ONLY INDICATIVE AND TO BE
CONFIRMED

| -   | 08.11.2022 | CPC | FIRST ISSUE |
|-----|------------|-----|-------------|
| REV | DATE       | BY  | DESCRIPTION |



|       | Pure Offices, 4100 | Park Approach, Thorpe Par | k, Leeds, LS15 8GB |
|-------|--------------------|---------------------------|--------------------|
| T:079 | 50290925           | E:info@artreum.co.uk      | www.artreum.co.uk  |

| CLIENT:  | RIDLEY HOMES |  |
|----------|--------------|--|
| PROJECT: | RETFORD ROAD |  |

| LE: |               |
|-----|---------------|
|     | PLOT 1        |
|     | WINDOW DETAIL |
|     |               |

| SCALE @ A2:<br>1:100 | DWG No:<br>1017-001-03-MAT03 | REV: |
|----------------------|--------