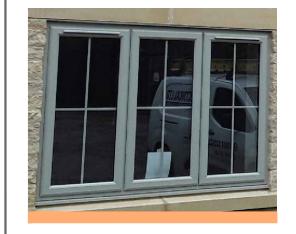

| CLIENT:  | RIDLEY HOMES |  |
|----------|--------------|--|
| PROJECT: | RETFORD ROAD |  |

| LE: |               |
|-----|---------------|
|     | PLOT 1        |
|     | WINDOW DETAIL |
|     |               |

PROPOSED SIDE ELEVATION (FACING DEVELOPMENT)

PROPOSED SIDE ELEVATION

NOT TO SCALE
WINDOW TYPE: STANDARD CASEMENT
COLOUR ONLY INDICATIVE AND TO BE
CONFIRMED

| -   | 08.11.2022 | CPC | FIRST ISSUE |
|-----|------------|-----|-------------|
| REV | DATE       | BY  | DESCRIPTION |