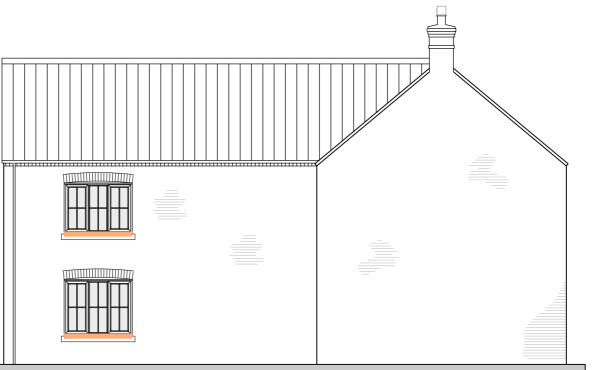

PROPOSED SIDE ELEVATION (FACING DEVELOPMENT)

PROPOSED SIDE ELEVATION

NOT TO SCALE
WINDOW TYPE: STANDARD CASEMENT
COLOUR ONLY INDICATIVE AND TO BE
CONFIRMED

| -   | 08.11.2022 | CPC | FIRST ISSUE |
|-----|------------|-----|-------------|
| REV | DATE       | BY  | DESCRIPTION |