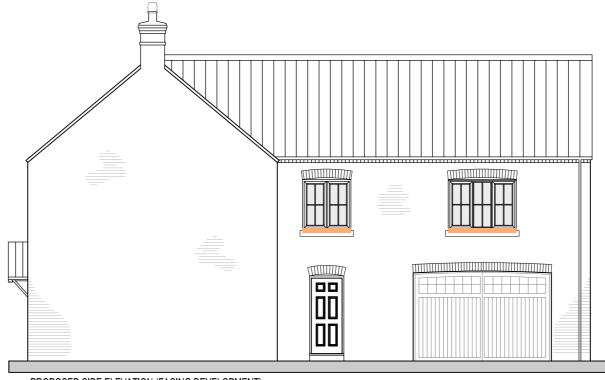

PROPOSED SIDE ELEVATION (FACING DEVELOPMENT)

PROPOSED SIDE ELEVATION

NOT TO SCALE
WINDOW TYPE: STANDARD CASEMENT
COLOUR ONLY INDICATIVE AND TO BE
CONFIRMED

| -   | 08.11.2022 | CPC | FIRST ISSUE |
|-----|------------|-----|-------------|
| REV | DATE       | BY  | DESCRIPTION |