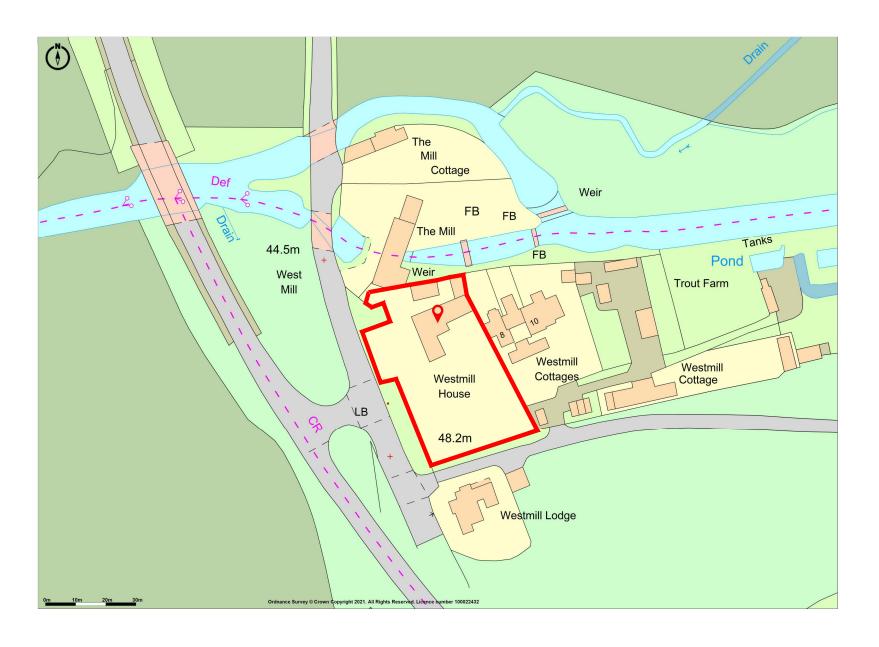

ama

Suite 30, Sheraton House, Castle Park, Cambridge. CB3 0AX tel. 01223 361 761 email ama@amarch.co.uk, web. www.amarch.co.uk

All dimensions are to be checked on site. Copyright remains with AMA

| Project Title: Westmill House, Listed Building Consent | Client:        |          | Dwg No: PL(00)01                                                                                                        | Date: | Date: June 2022 |      |              | No        |  |  |
|--------------------------------------------------------|----------------|----------|-------------------------------------------------------------------------------------------------------------------------|-------|-----------------|------|--------------|-----------|--|--|
|                                                        |                |          | Rev: -                                                                                                                  | Scale | @ A3: ^         | 1:50 |              | Th.       |  |  |
|                                                        | Drawing Title: | <b>'</b> | C:\Users\User\AMA Architects\Communication site - Dokumenty\PROJE<br>House\drawings\planning\Garage Conversion\Drawings |       |                 |      | CTS\Westmill |           |  |  |
|                                                        | Location Plan  |          |                                                                                                                         | А     | В               | С    | Р            | All<br>to |  |  |
|                                                        |                |          | Drawing Status:                                                                                                         |       |                 |      | X            |           |  |  |