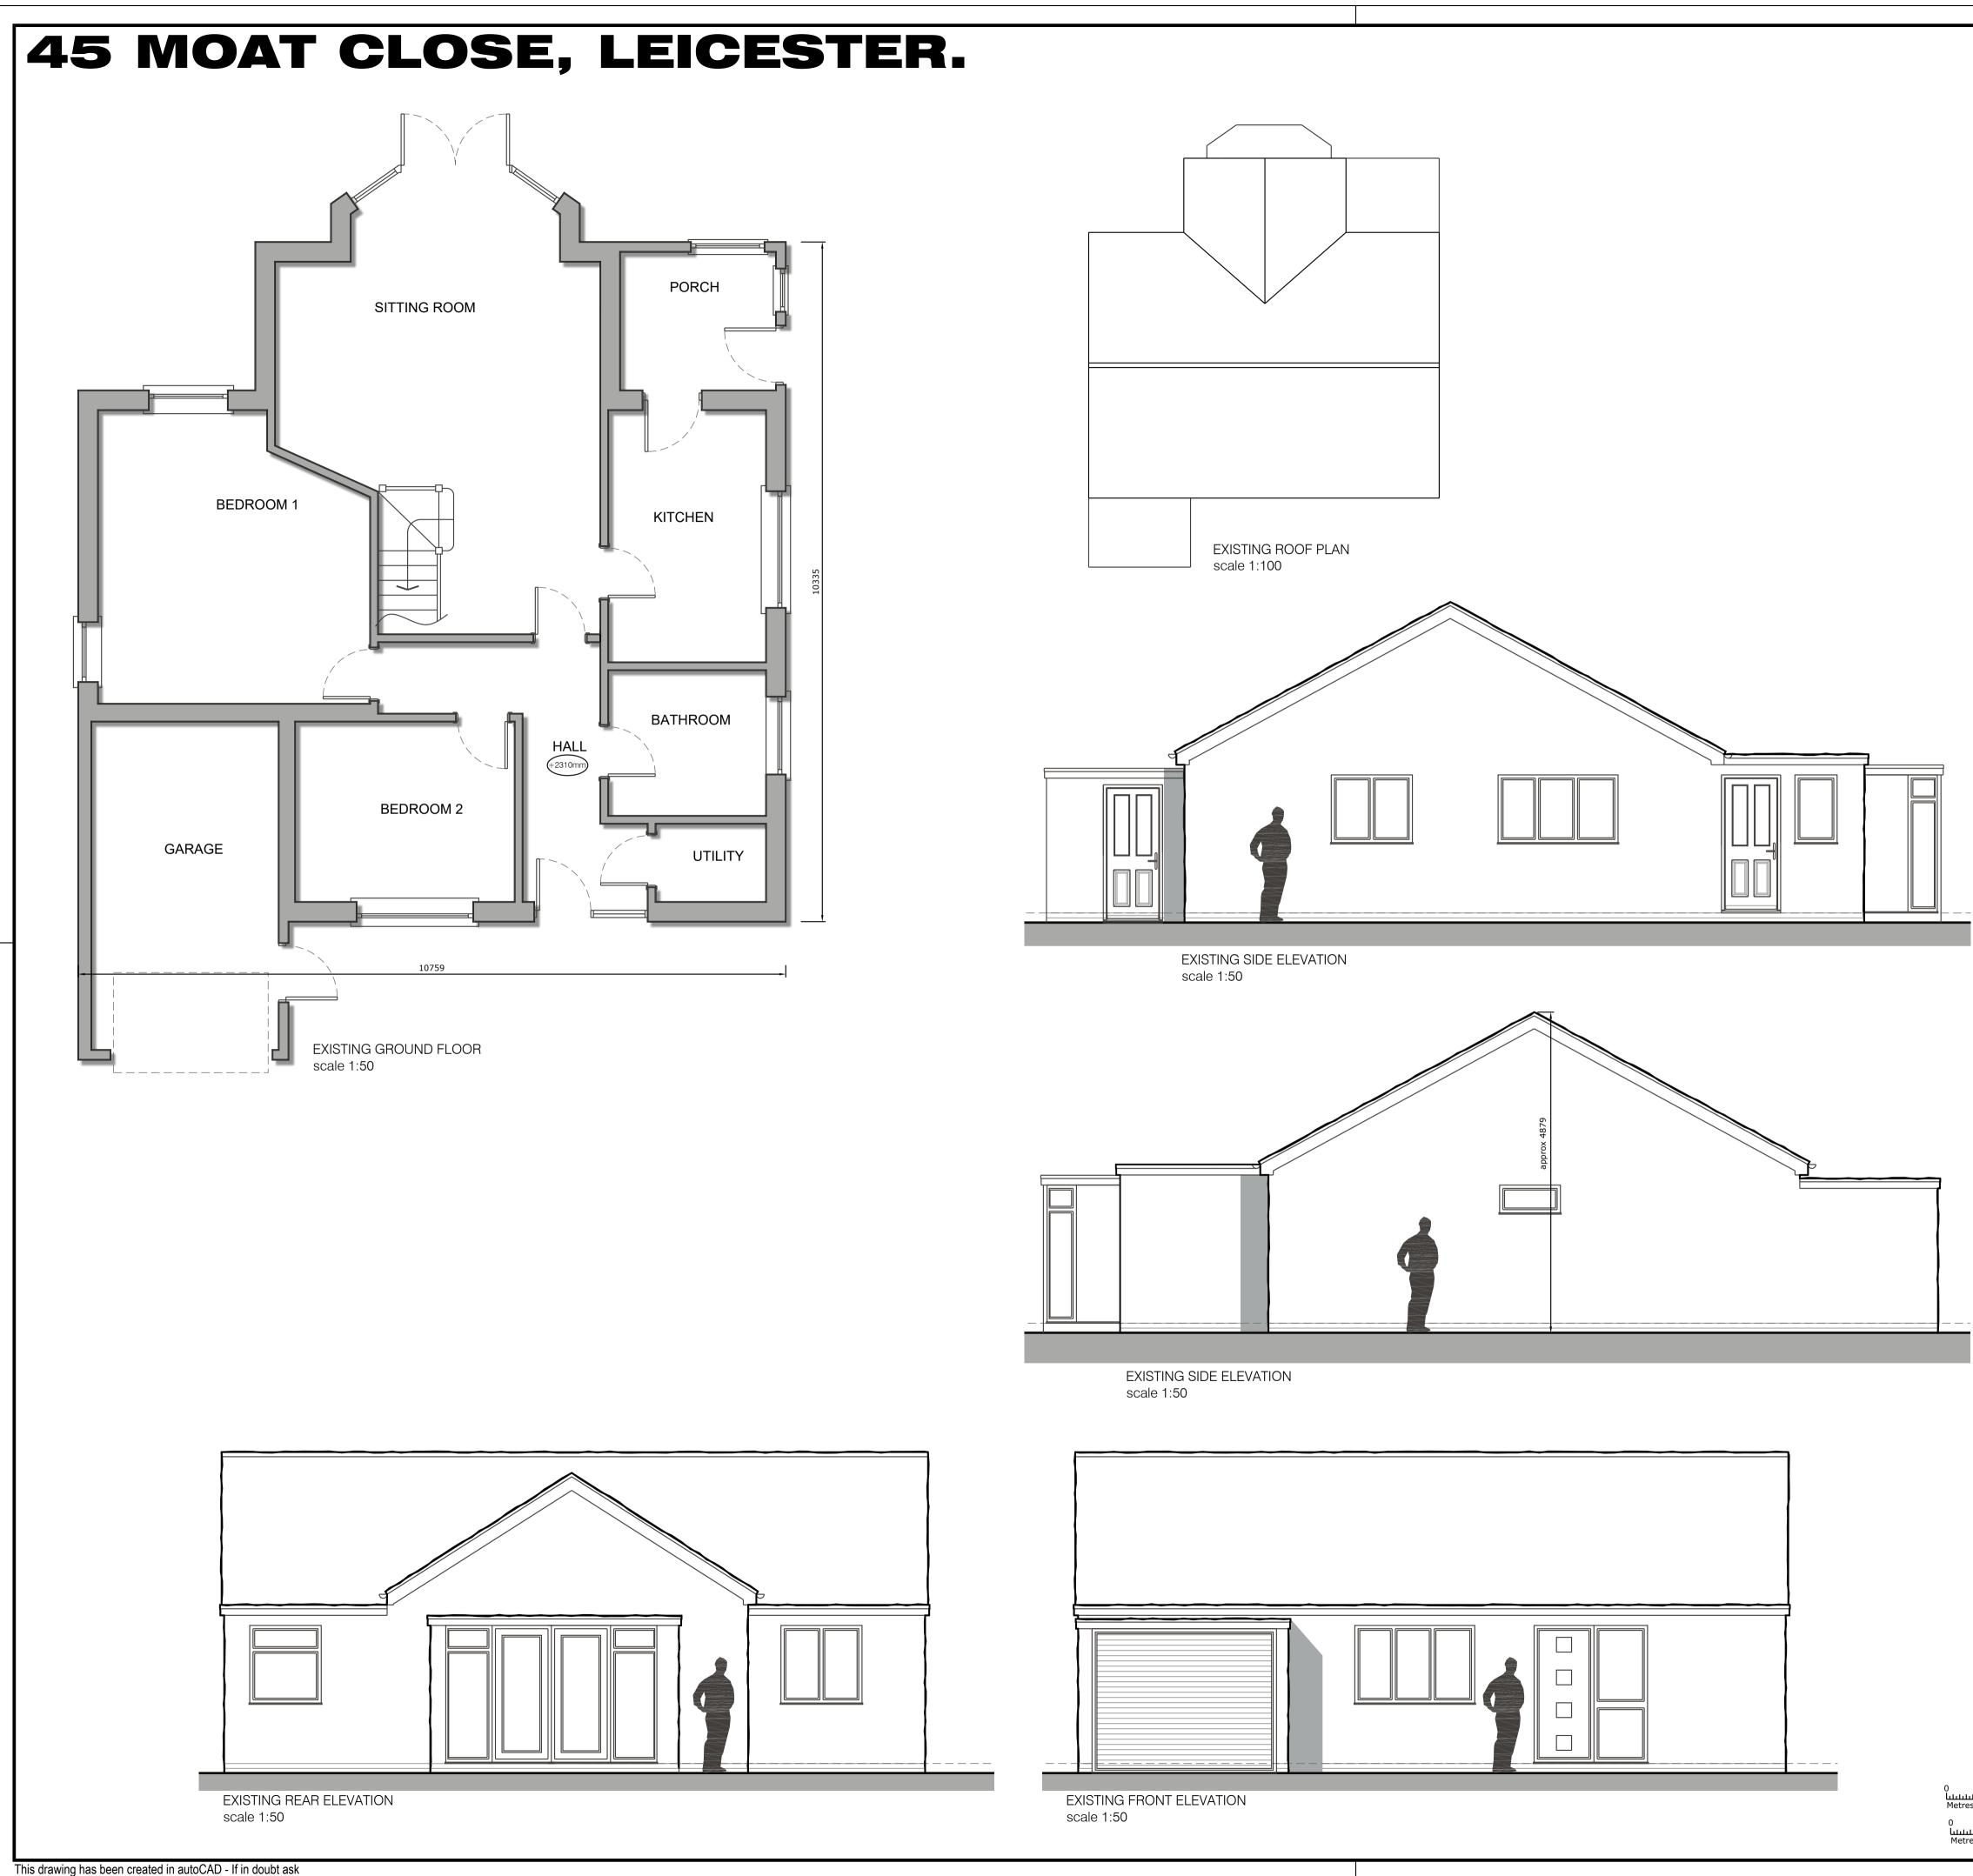

| Revision:                                                                                                                                                                                                                                                                                                                                                                                                                                                    | Amendment Description: |                | Initials: | Date: |
|--------------------------------------------------------------------------------------------------------------------------------------------------------------------------------------------------------------------------------------------------------------------------------------------------------------------------------------------------------------------------------------------------------------------------------------------------------------|------------------------|----------------|-----------|-------|
| HALFORDJONES   Architecture   Client Address:   Mr Stuart Kelly   45 Moat Close   Thurlaston   Leicester   LE9 7TN                                                                                                                                                                                                                                                                                                                                           |                        |                |           |       |
| Project N                                                                                                                                                                                                                                                                                                                                                                                                                                                    | <b>o:</b> 221105       | Drawn By: TJ   |           |       |
| Drawing                                                                                                                                                                                                                                                                                                                                                                                                                                                      |                        | Revision: /    |           |       |
| Date:                                                                                                                                                                                                                                                                                                                                                                                                                                                        | 11.11.22               | Scale: 1:50    |           |       |
| Drawing Title: Existing GAs                                                                                                                                                                                                                                                                                                                                                                                                                                  |                        |                |           |       |
| Issue Typ                                                                                                                                                                                                                                                                                                                                                                                                                                                    |                        | Checked By: TJ |           |       |
| Registered Office: Halford Jones Architecture Ltd. 34a Park Hill Drive, Aylestone, Leicester, LE2 8HR.<br>(Company Number 10312635)<br>Tel : 0116 2832578 Mob: 07508 807002<br>Email : office@halfordjones.com Website : www.halfordjones.com<br>NO DIMENSIONS ARE TO BE SCALED FROM THIS DRAWING, ALL DISCREPANCIES WITH THE<br>DETAILS TO BE REPORTED AND CLARIFIED PRIOR TO COMMENCING WORKS ON SITE. IF IN<br>DOUBT - ASK.<br>THIS DRAWING IS COPYRIGHT. |                        |                |           |       |