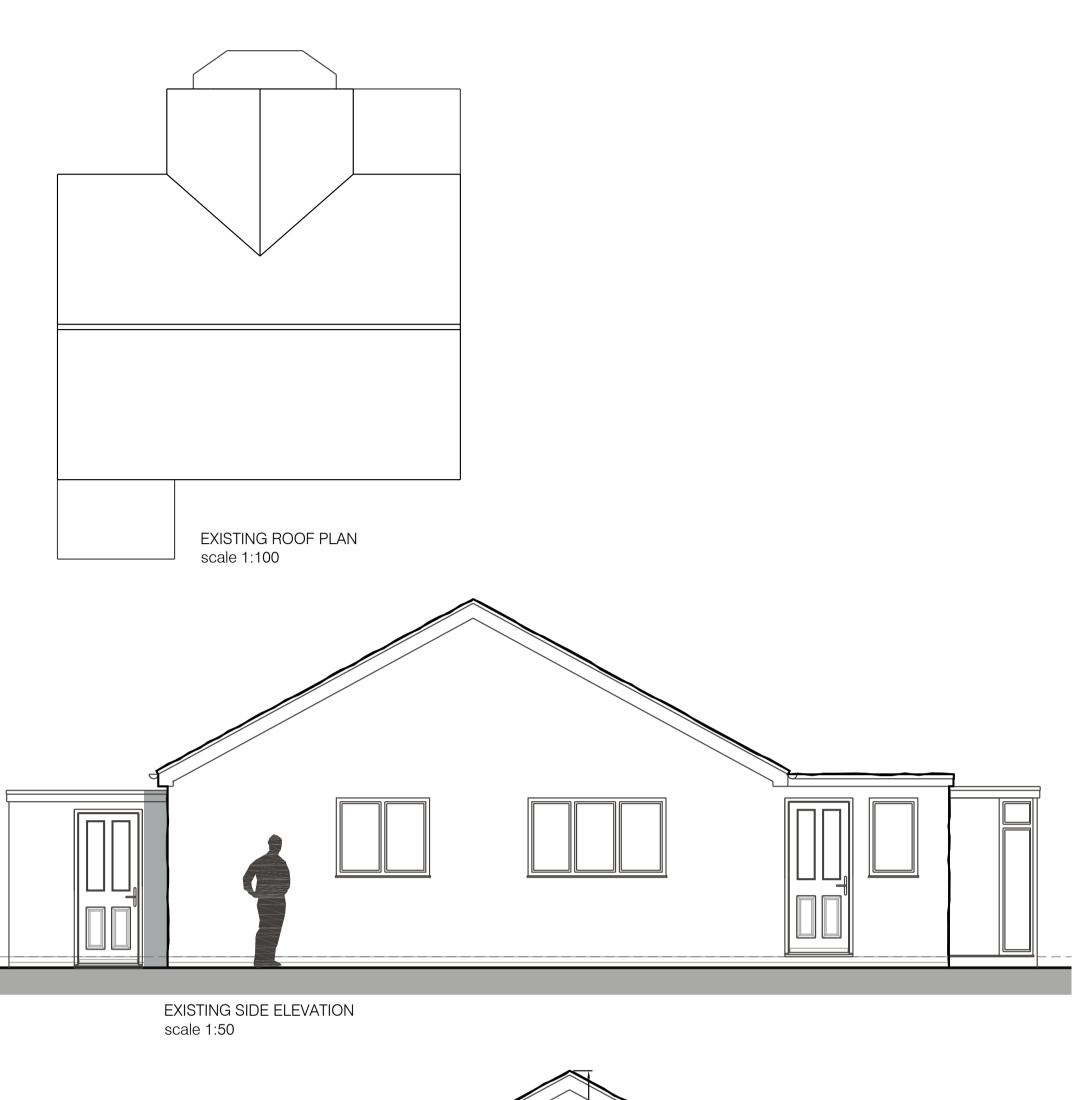

| Revision:                                                                                                                                                                                                                                                                                                                                                                                                                                                    | Amendment Description: |                | Initials: | Date: |
|--------------------------------------------------------------------------------------------------------------------------------------------------------------------------------------------------------------------------------------------------------------------------------------------------------------------------------------------------------------------------------------------------------------------------------------------------------------|------------------------|----------------|-----------|-------|
| HALFORDJONES   Architecture   Client Address:   Mr Stuart Kelly   45 Moat Close   Thurlaston   Leicester   LE9 7TN                                                                                                                                                                                                                                                                                                                                           |                        |                |           |       |
| Project N                                                                                                                                                                                                                                                                                                                                                                                                                                                    | <b>o:</b> 221105       | Drawn By: TJ   |           |       |
| Drawing                                                                                                                                                                                                                                                                                                                                                                                                                                                      |                        | Revision: /    |           |       |
| Date:                                                                                                                                                                                                                                                                                                                                                                                                                                                        | 11.11.22               | Scale: 1:50    |           |       |
| Drawing Title: Existing GAs                                                                                                                                                                                                                                                                                                                                                                                                                                  |                        |                |           |       |
| Issue Typ                                                                                                                                                                                                                                                                                                                                                                                                                                                    |                        | Checked By: TJ |           |       |
| Registered Office: Halford Jones Architecture Ltd. 34a Park Hill Drive, Aylestone, Leicester, LE2 8HR.<br>(Company Number 10312635)<br>Tel : 0116 2832578 Mob: 07508 807002<br>Email : office@halfordjones.com Website : www.halfordjones.com<br>NO DIMENSIONS ARE TO BE SCALED FROM THIS DRAWING, ALL DISCREPANCIES WITH THE<br>DETAILS TO BE REPORTED AND CLARIFIED PRIOR TO COMMENCING WORKS ON SITE. IF IN<br>DOUBT - ASK.<br>THIS DRAWING IS COPYRIGHT. |                        |                |           |       |