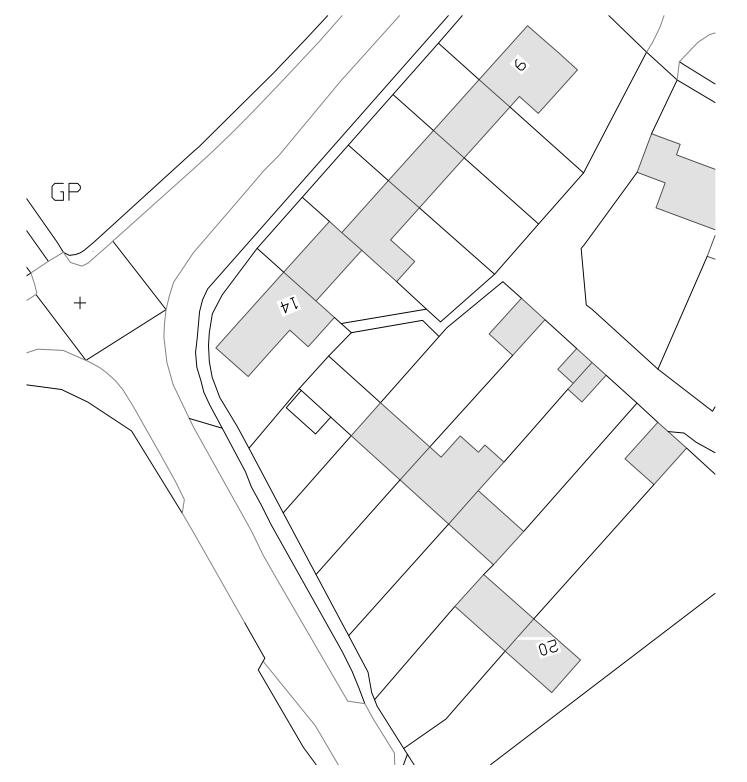

Site Location Plan (Existing) Scale 1:1250

## Scale Bar 0 .5 1 2 3 4 5 10



0 project 15 Church Close Ν Wenham Lane, Great Wenham Essex, CO7 6PR Architecture, Planning Building Control drawing 22 High Street Hadleigh Ipswich Suffolk IP7 5AP Tel: 01473 807754 Site Plans Block Plans E-Mail: office@architectureone.co.uk xrefs: CAD file name: Planning Issue As shown@A3 October 2022 jbb/lbm 2022/575/0500 Rev / plot checked No dimensions to be scaled from drawing.
The contractor should check all dimensions on site.
It is the contractors responsibility to ensure compliance with Building Regulations.

Block Plan (Proposed) Scale 1:500