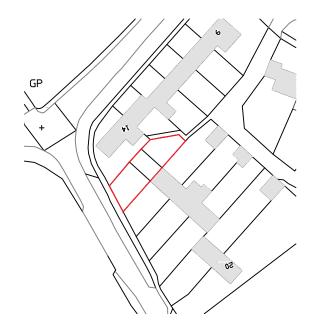

Site Location Plan (Existing) Scale 1:1250

## Scale Bar 0 .5 1 2 3 4 5 10



0 project 15 Church Close Ν Wenham Lane, Great Wenham Essex, CO7 6PR Architecture, Planning Building Control drawing 22 High Street Hadleigh Ipswich Suffolk IP7 5AP Tel: 01473 807754 Site Plans Block Plans E-Mail: office@architectureone.co.uk xrefs: CAD file name: Planning Issue As shown@A3 October 2022 jbb/lbm 2022/575/0500 Rev / plot checked No dimensions to be scaled from drawing.
The contractor should check all dimensions on site.
It is the contractors responsibility to ensure compliance with Building Regulations.

Block Plan (Proposed) Scale 1:500