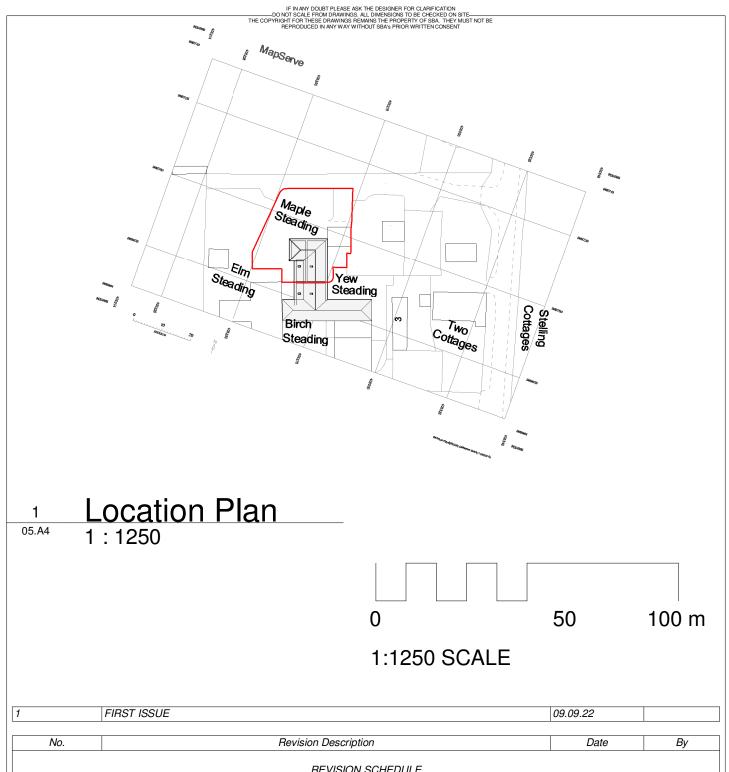

**MILES HOWE** CLIENT:

**EXTERNAL DOORSET AND** PROJECT:

**ROOFLIGHTS** 

PROJECT ADDRESS: MAPLE STEADING, NEWTON,

STOCKSFIELD, NE43 7UU

| SQUARE BOX ARCHITECTURE | Ŋ |          |
|-------------------------|---|----------|
|                         |   | <b>X</b> |

**Location Plan** TITLE: