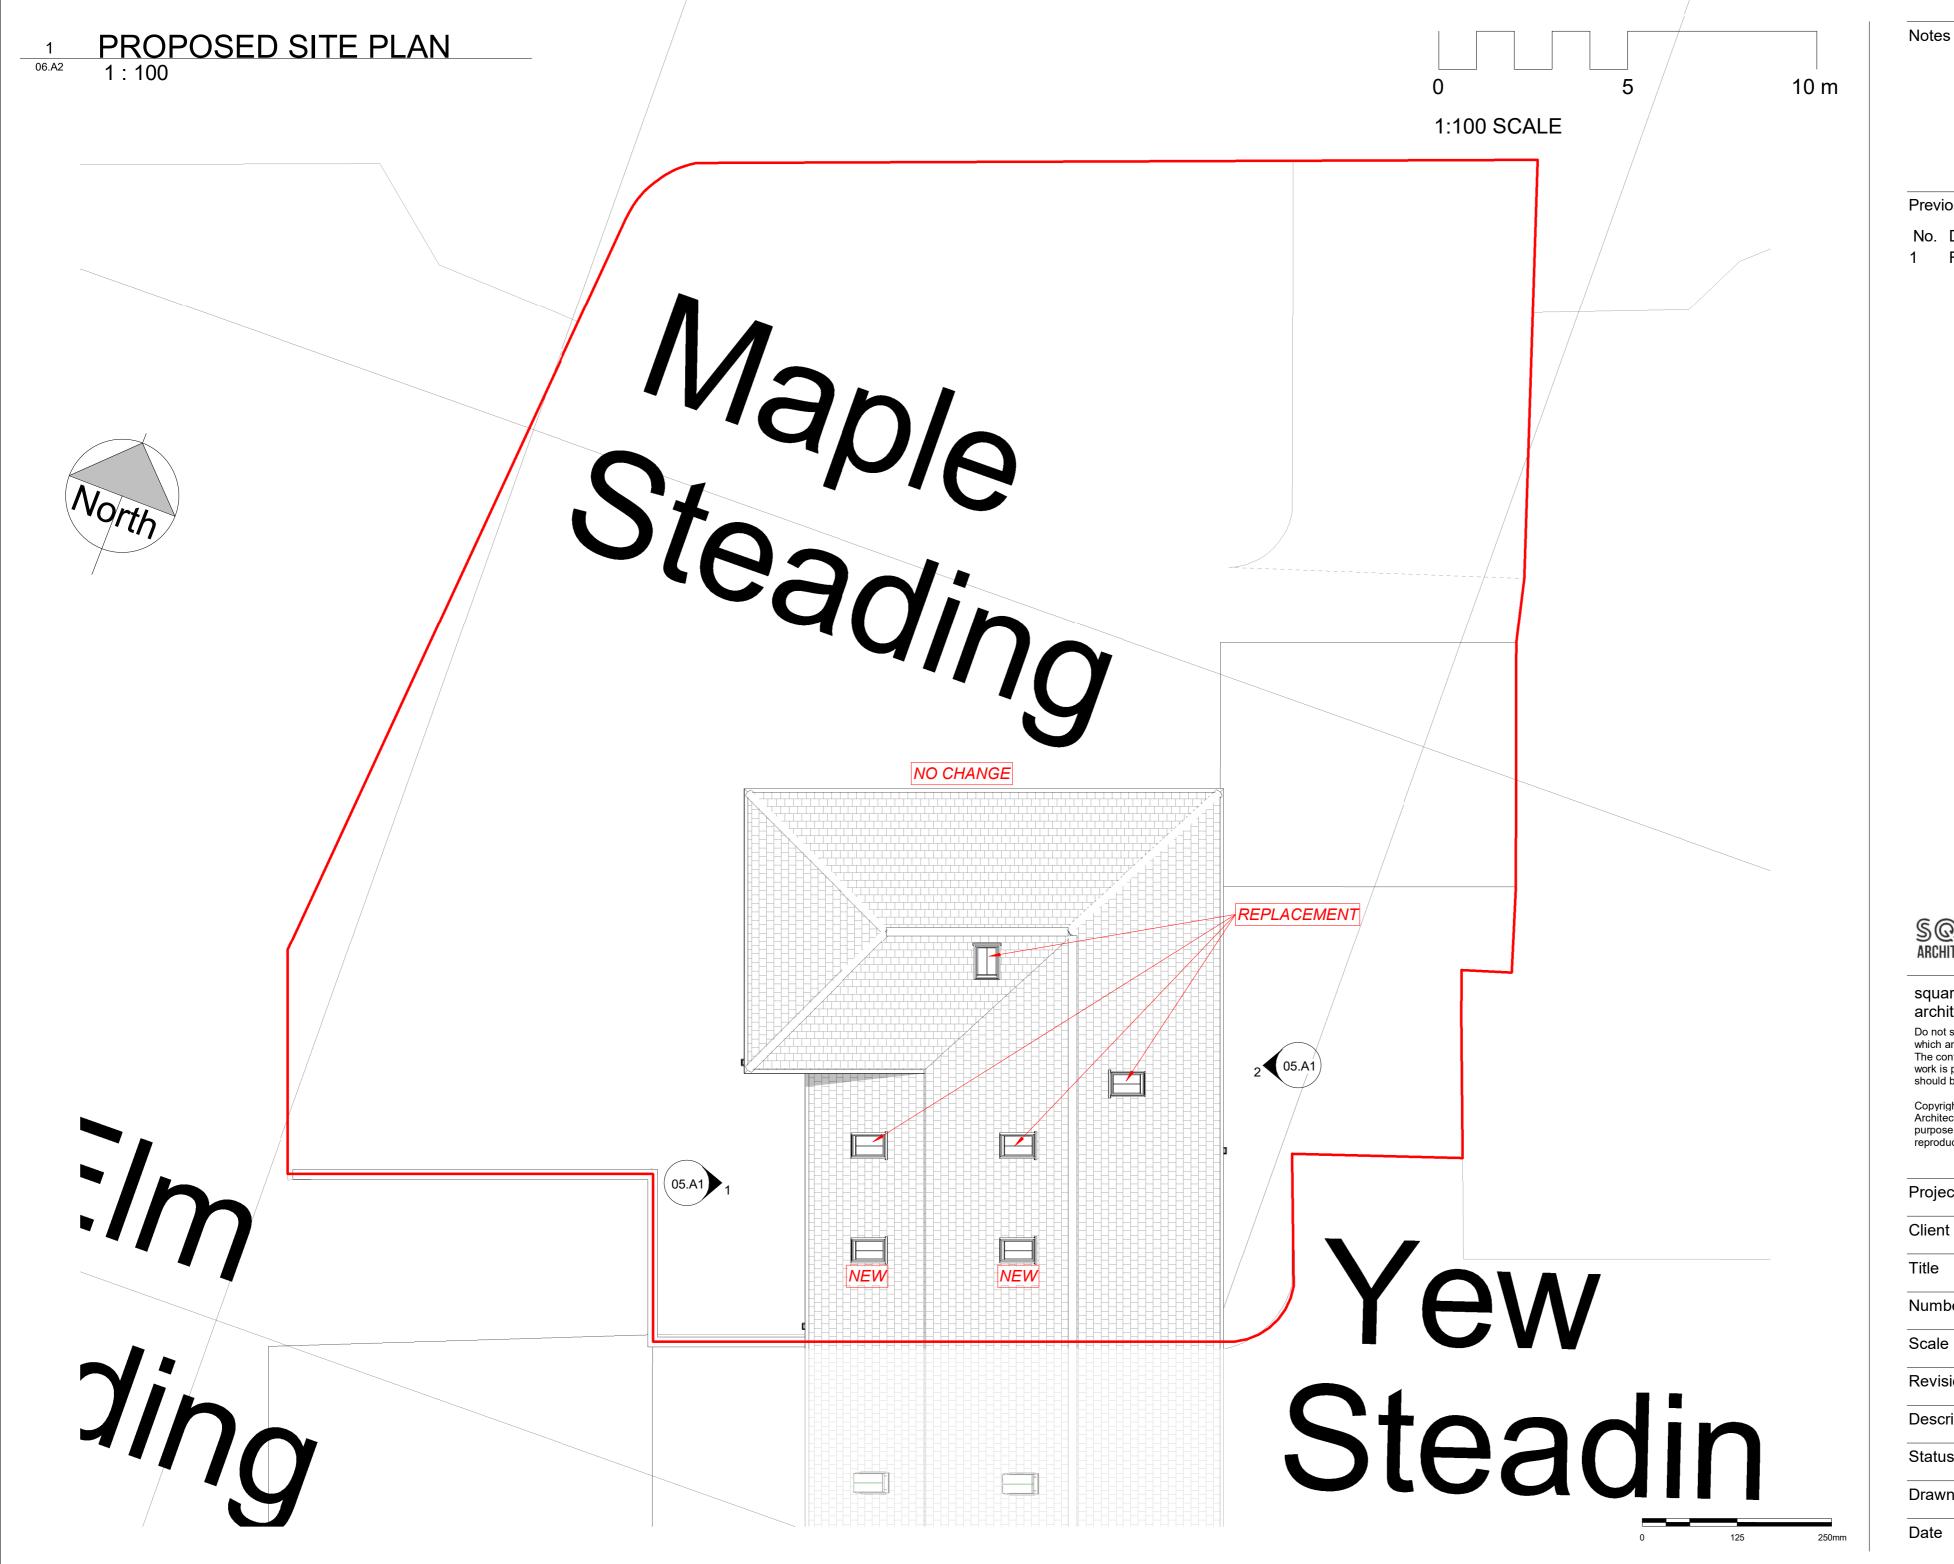

| Project     | MAPLE STEADING     |
|-------------|--------------------|
| Client      | MILES HOWE         |
| Title       | PROPOSED SITE PLAN |
| Number      | 1258 06.A2         |
| Scale       | 1 : 100            |
| Revision    | 1                  |
| Description | FIRST ISSUE        |
| Status      | PLANNING           |
| Drawn       | JD                 |
| Date        | 09.09.22           |