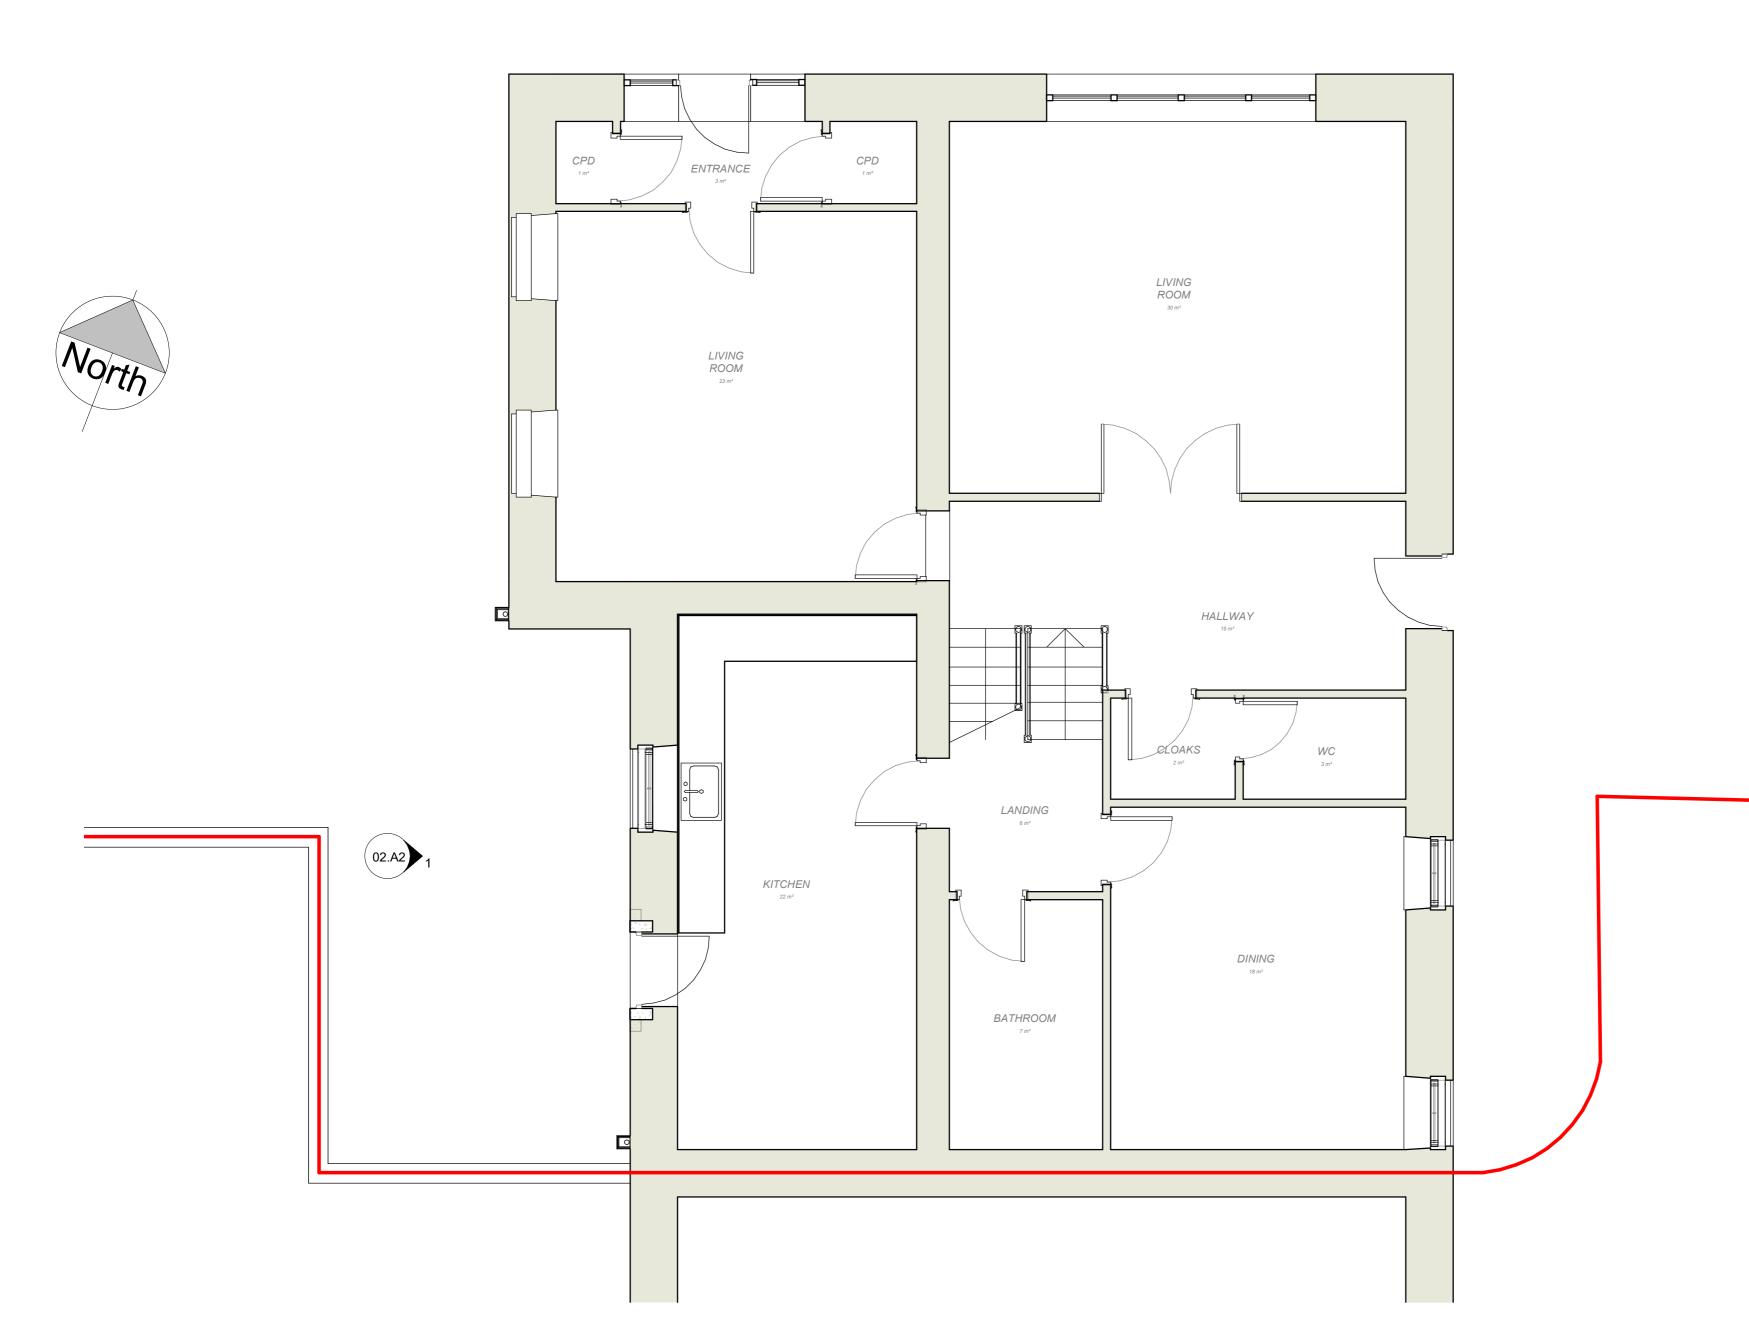

millimeters unless stated otherwise. The contractor is requested to check all dimensions before work is put in hand. Any discrepancies within the drawing should be reported prior to commencement of works.

Copyright of this drawing belongs solely to Square Box Architecture Ltd. This drawing must only be used for the purpose for which it is supplied and its contents must not be reproduced for any purpose without written permission.

| Project     | MAPLE STEADING |
|-------------|----------------|
| Client      | MILES HOWE     |
| Title       | EXISTING GFL   |
| Number      | 1258 01.A2     |
| Scale       | 1 : 50         |
| Revision    | 1              |
| Description | FIRST ISSUE    |
| Status      | PLANNING       |
| Drawn       | JD             |
| Date        | 09.09.22       |



EXISTING GFL 1:50