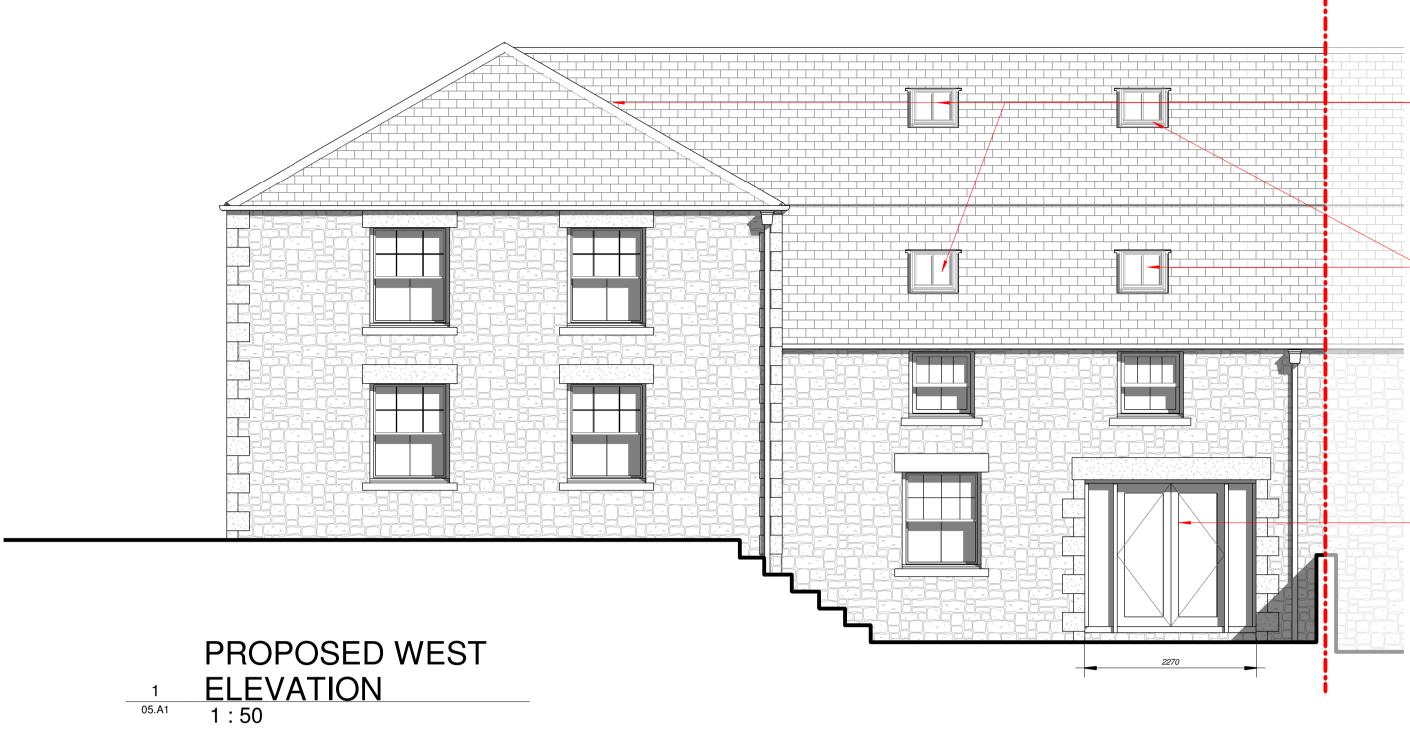

PROPOSED NORTH **ELEVATION** 1 : 50

3 05.A1

REPLACE EXISTING HERITAGE STYLE ROOF LIGHTS WITH VELUX CK04 CONSERVATION

NEW PROPOSED VELUX CK04 CONSERVATION

INCREASE STRUCTURAL OPENING TO FACILITATE NEW CONSERVATION TIMBER FRENCH DOOR SET WITH SIDE LIGHTS. PAINT WINDOWS AND DOORS A HERITAGE OFF WHITE COLOUR