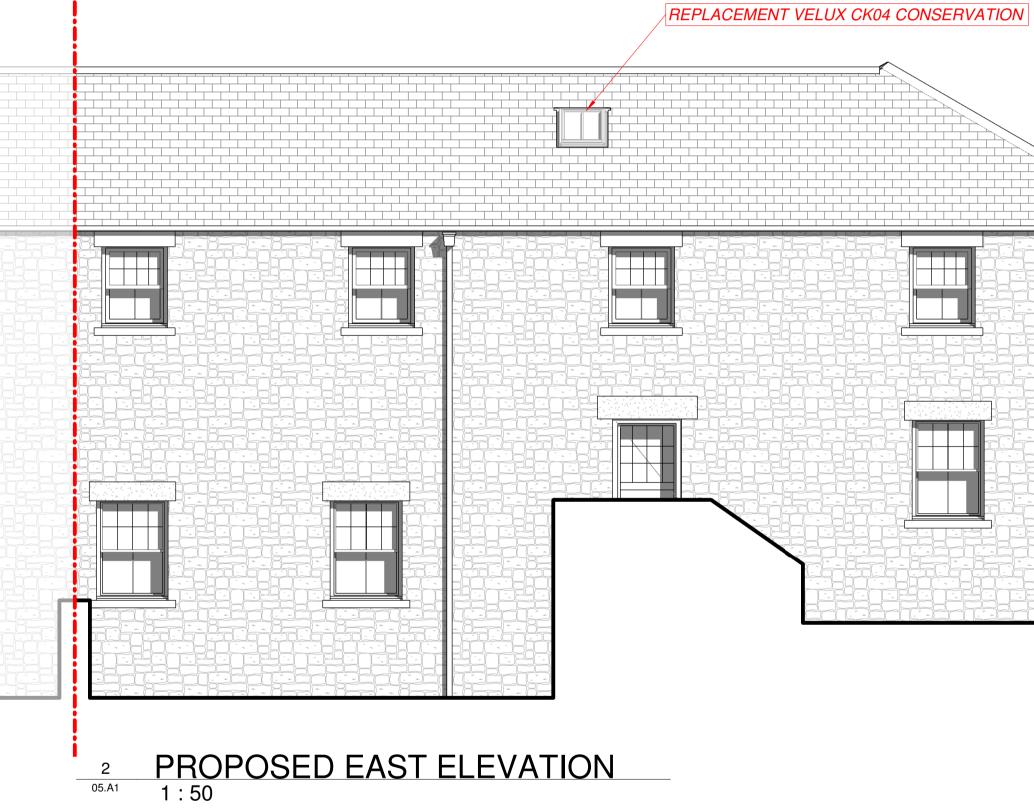

PROPOSED NORTH **ELEVATION** 1 : 50

3 05.A1

REPLACE EXISTING HERITAGE STYLE ROOF LIGHTS WITH VELUX CK04 CONSERVATION

NEW PROPOSED VELUX CK04 CONSERVATION

INCREASE STRUCTURAL OPENING TO FACILITATE NEW CONSERVATION TIMBER FRENCH DOOR SET WITH SIDE LIGHTS. PAINT WINDOWS AND DOORS A HERITAGE OFF WHITE COLOUR