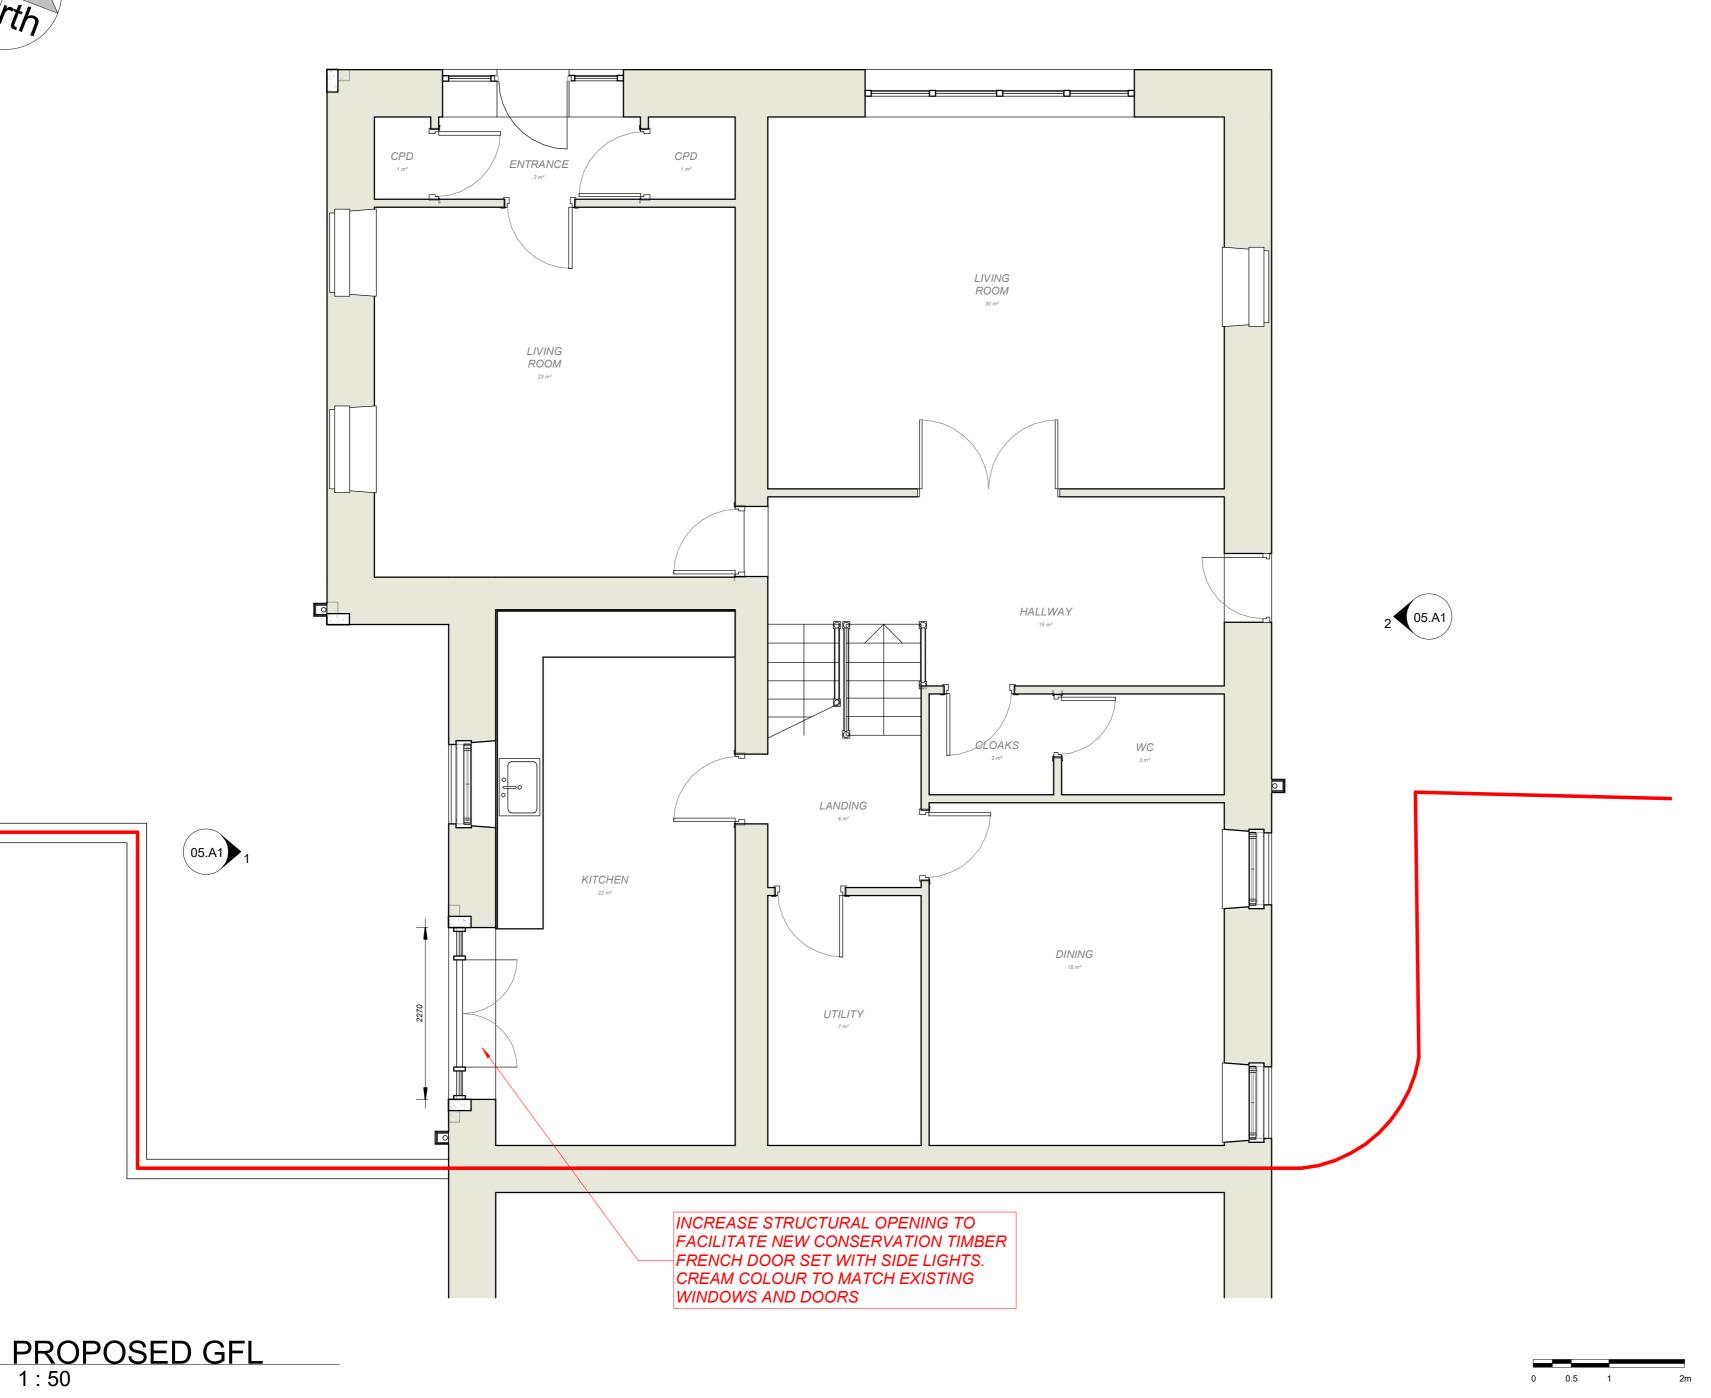

| Project     | MAPLE STEADING |
|-------------|----------------|
| Client      | MILES HOWE     |
| Title       | PROPOSED GFL   |
| Number      | 1258 04.A2     |
| Scale       | 1 : 50         |
| Revision    | 1              |
| Description | FIRST ISSUE    |
| Status      | PLANNING       |
| Drawn       | JD             |
| Date        | 09.09.22       |