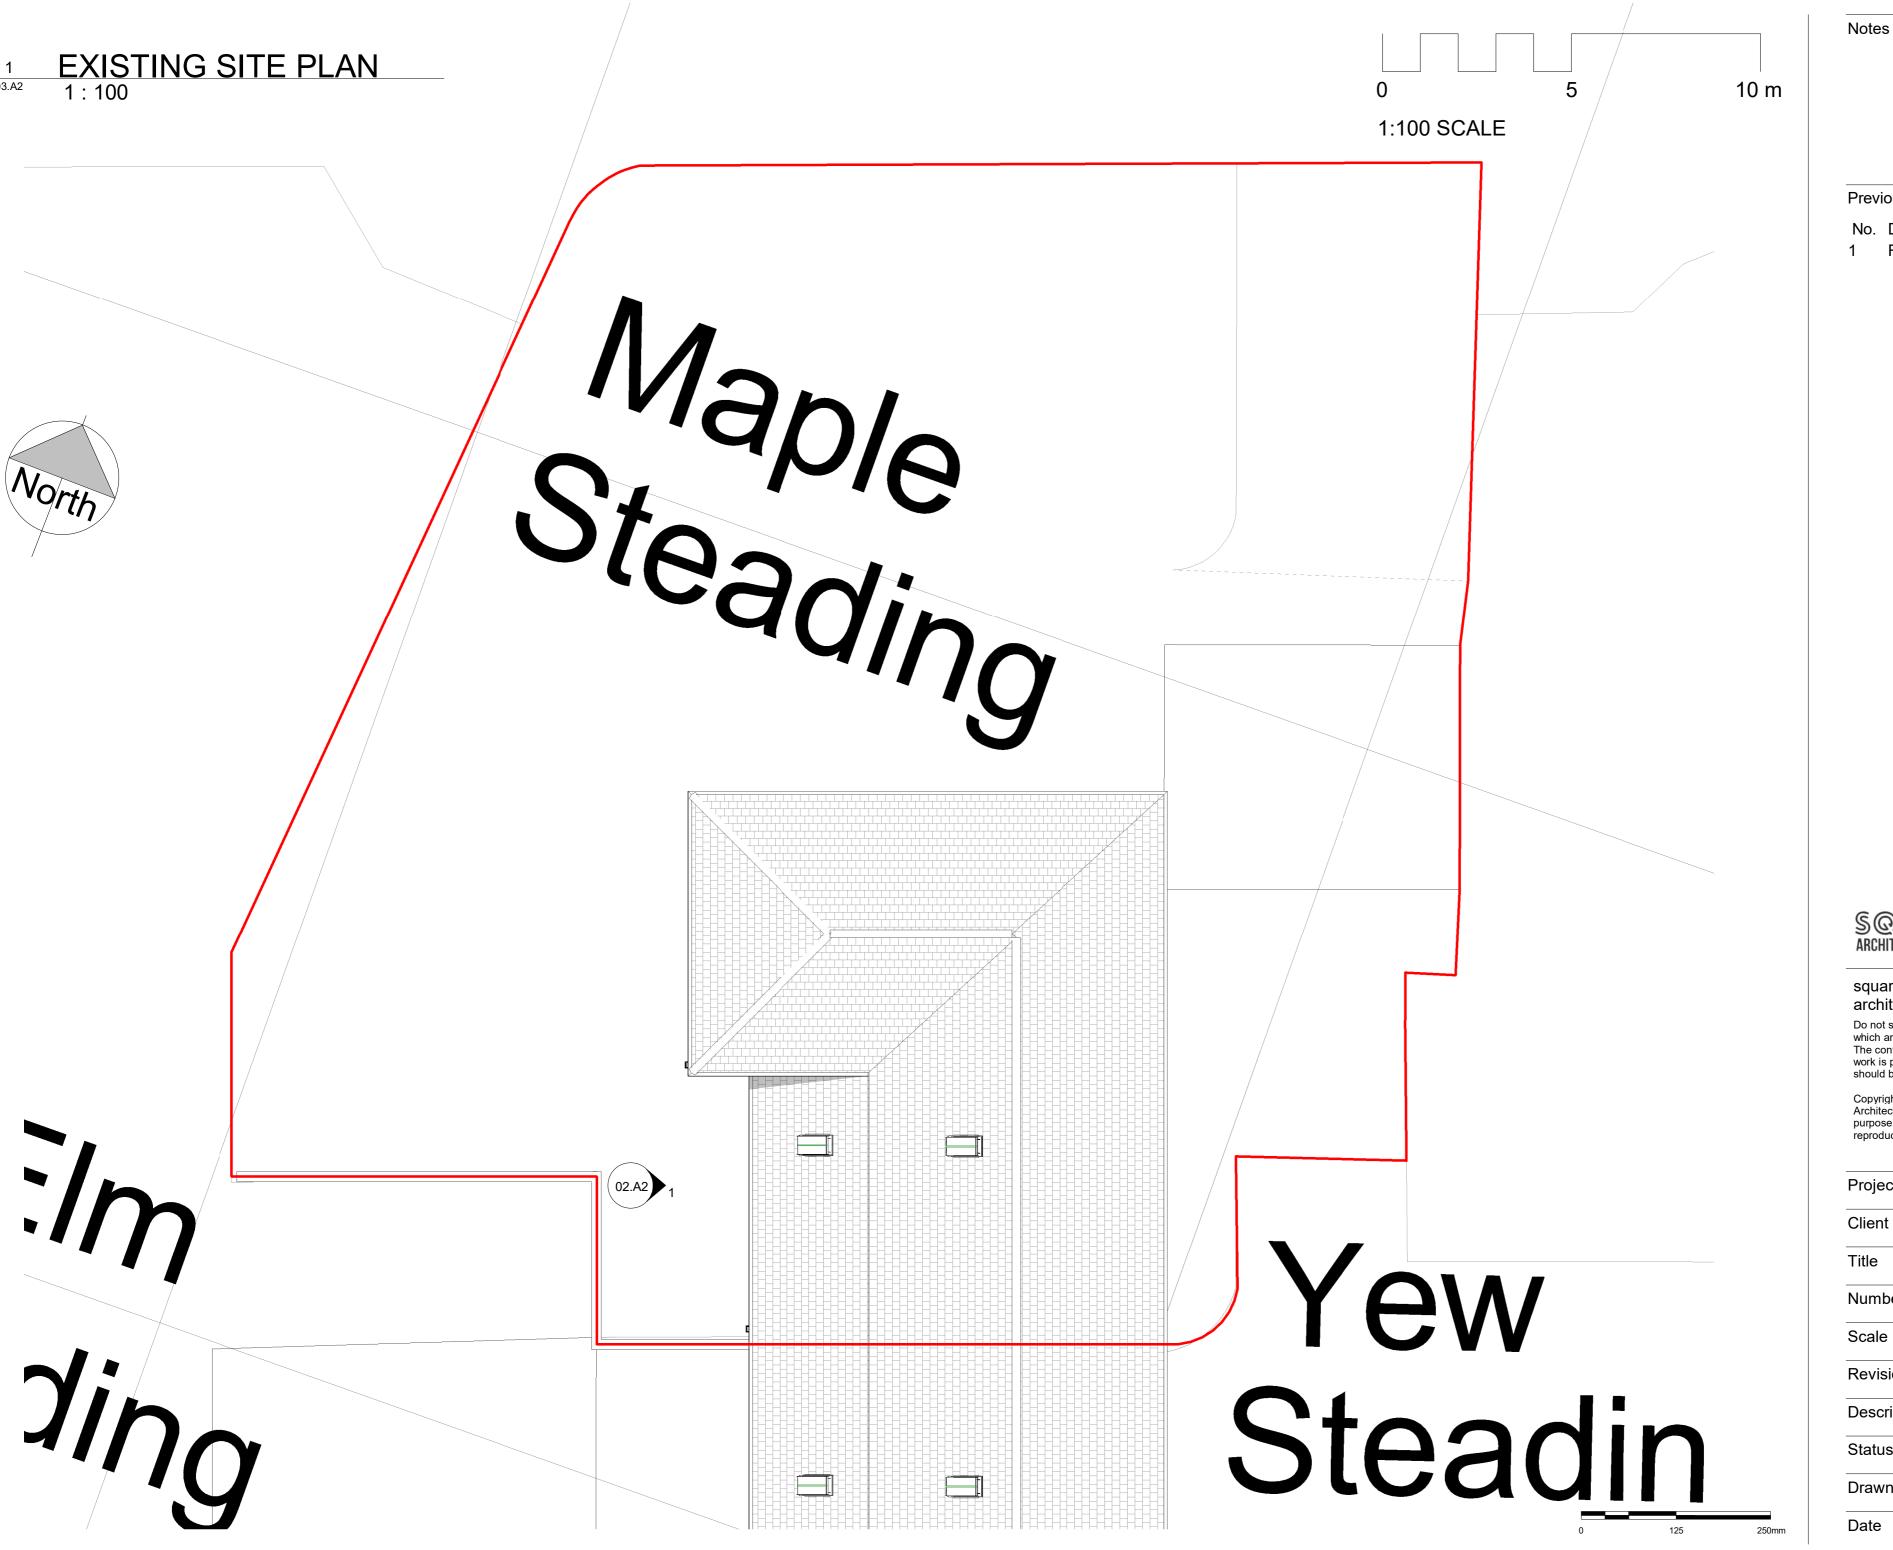

| Project     | MAPLE STEADING     |
|-------------|--------------------|
| Client      | MILES HOWE         |
| Title       | EXISTING SITE PLAN |
| Number      | 1258 03.A2         |
| Scale       | 1 : 100            |
| Revision    | 1                  |
| Description | FIRST ISSUE        |
| Status      | PLANNING           |
| Drawn       | JD                 |
| Date        | 09.09.22           |