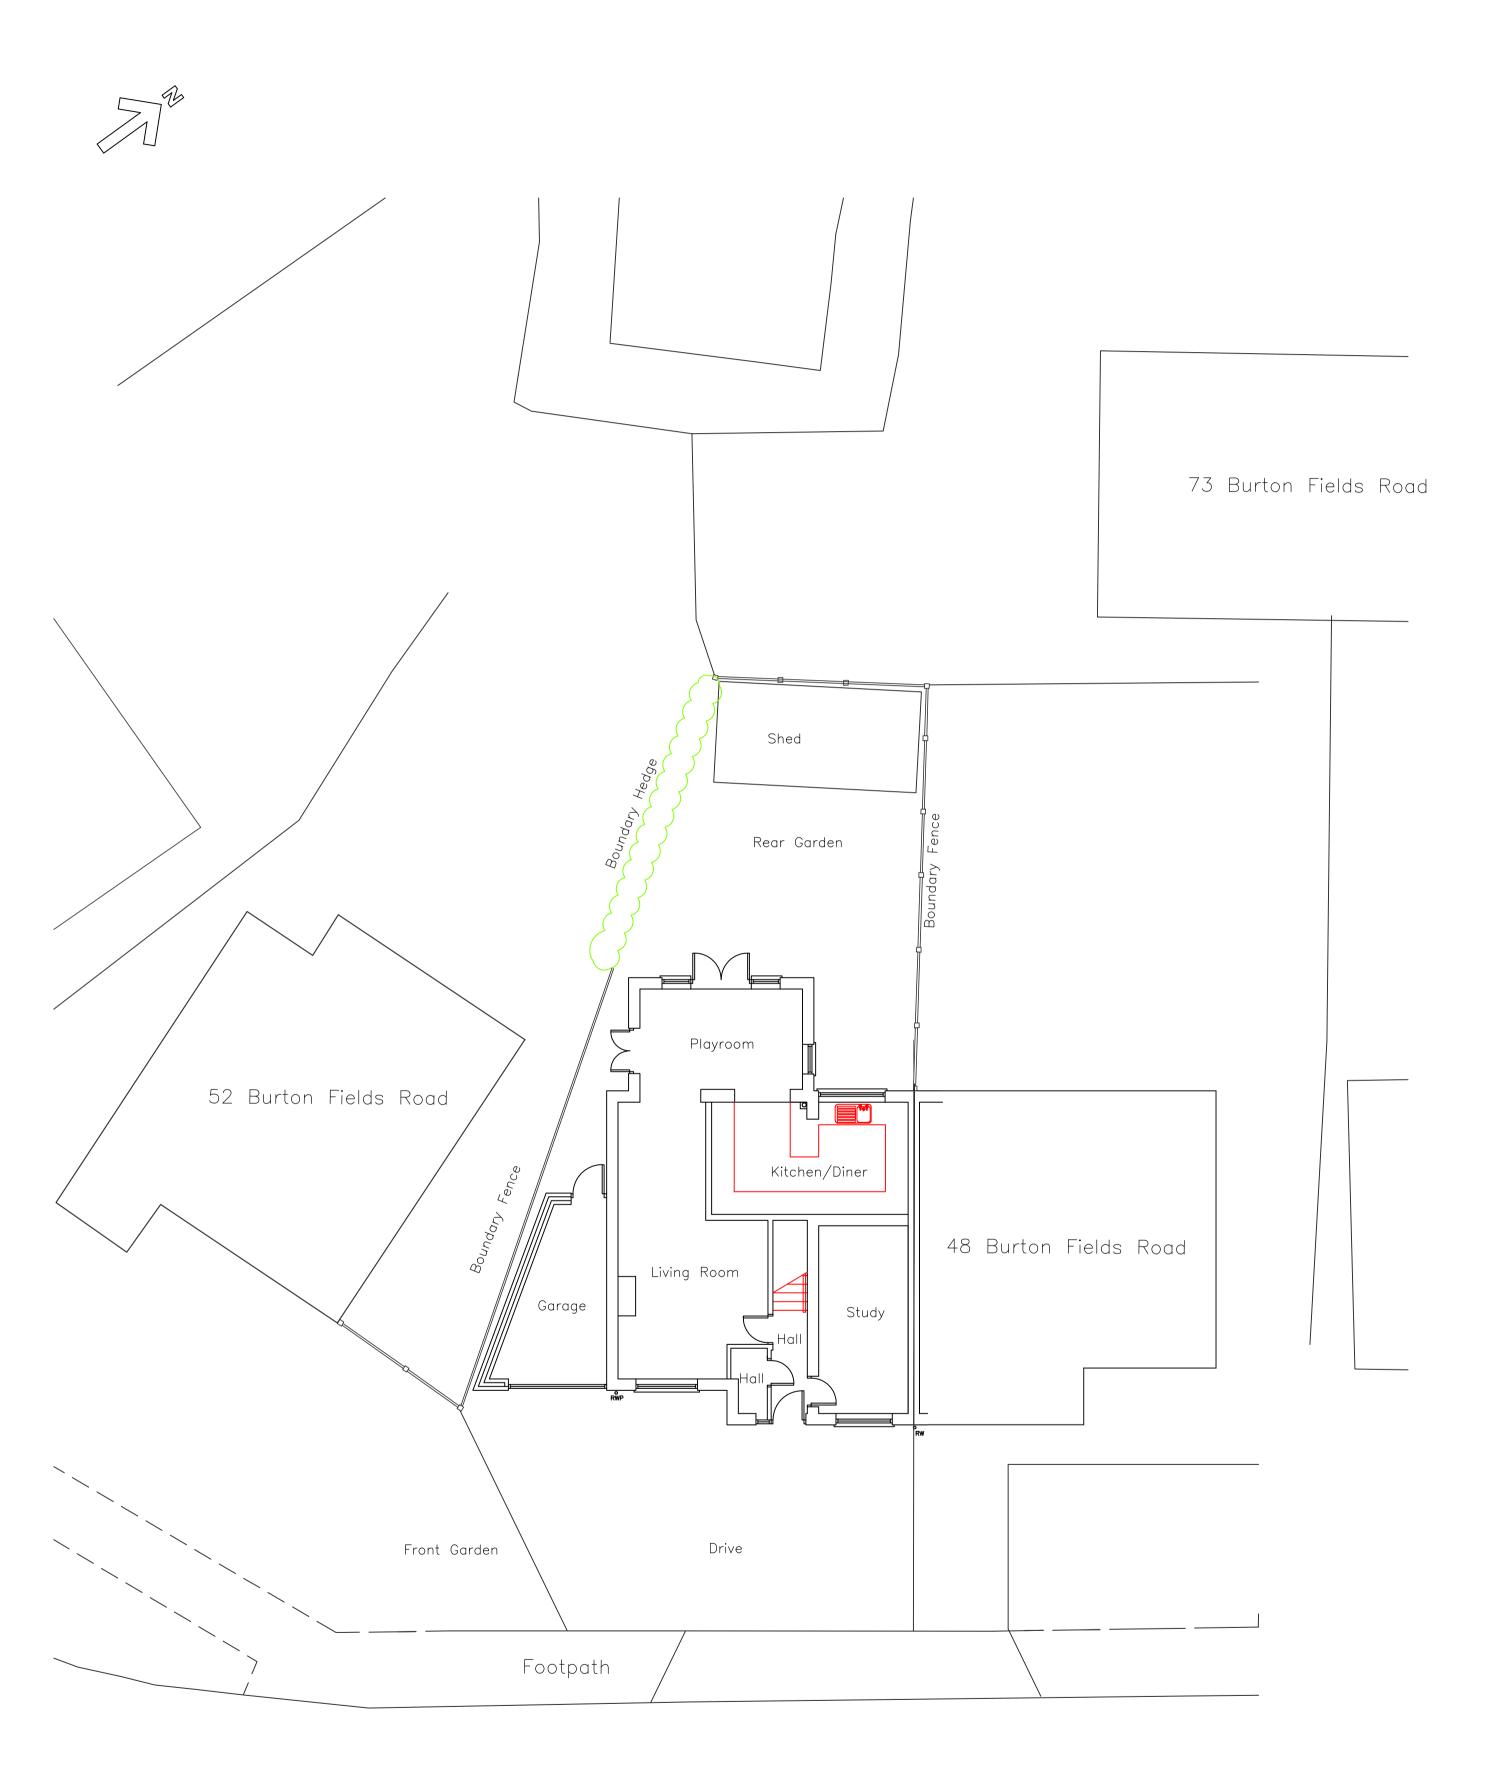

Burton Fields Road

Proposed Front Elevation (South)

Proposed Side Elevation (East)

Proposed Rear Elevation (North)

Proposed Side Elevation (West)

Proposed Roof Plan

Notes:

- 1. All dimensions in millimetres
- This drawing is for Planning Application purposes only.
- All dimensions to be confirmed by builder during setting out, prior to construction.
- All boundaries shown have been assumed from site visit. Refer to Title Deeds for true boundary information.
- 5. Do not scale off this drawing.

## email: info@sizetec.co.uk PLANNING APPLICATION

**Proposed Arrangement** Attached garage, (revised from previous approved application) 50 Burton Fields Road, Stamford Bridge, York YO41 1JJ for Josh Barrett