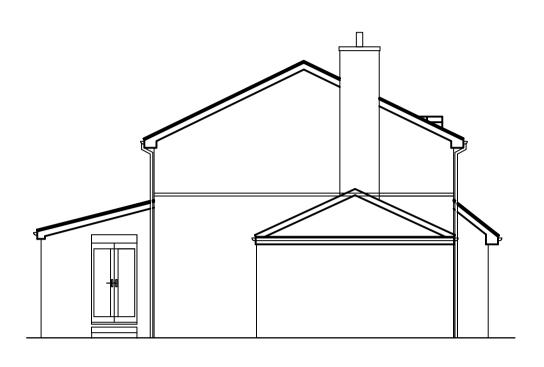

Burton Fields Road

Proposed Front Elevation (South)

Proposed Side Elevation (East)

Proposed Rear Elevation (North)

Proposed Side Elevation (West)

Proposed Roof Plan

Notes:

- 1. All dimensions in millimetres
- This drawing is for Planning Application purposes only.
- All dimensions to be confirmed by builder during setting out, prior to construction.
- All boundaries shown have been assumed from site visit. Refer to Title Deeds for true boundary information.
- 5. Do not scale off this drawing.

## email: info@sizetec.co.uk PLANNING APPLICATION

**Proposed Arrangement** Attached garage, (revised from previous approved application) 50 Burton Fields Road, Stamford Bridge, York YO41 1JJ for Josh Barrett