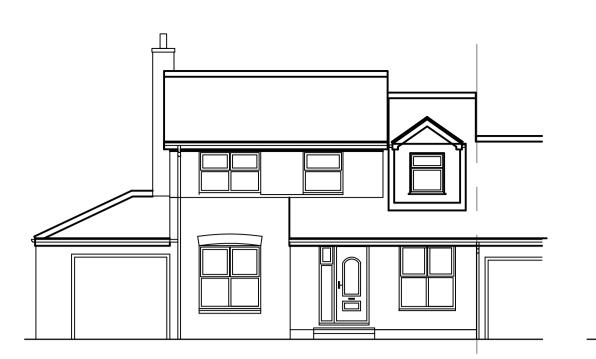

Burton Fields Road

Proposed Front Elevation (South)

Proposed Side Elevation (East)

Proposed Rear Elevation (North)

Proposed Side Elevation (West)

Proposed Roof Plan

Notes:

- 1. All dimensions in millimetres
- This drawing is for Planning Application purposes only.
- All dimensions to be confirmed by builder during setting out, prior to construction.
- All boundaries shown have been assumed from site visit. Refer to Title Deeds for true boundary information.
- 5. Do not scale off this drawing.

## email: info@sizetec.co.uk PLANNING APPLICATION

**Proposed Arrangement** Attached garage, (revised from previous approved application) 50 Burton Fields Road, Stamford Bridge, York YO41 1JJ for Josh Barrett