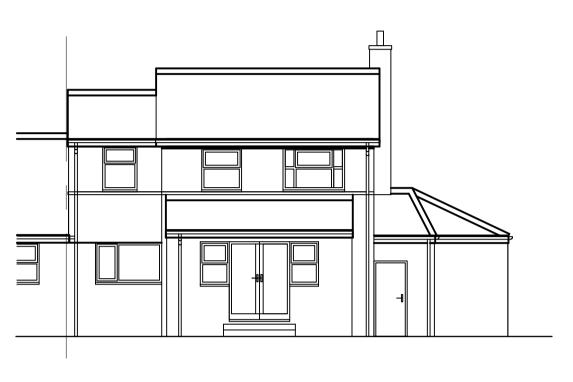

Burton Fields Road

Proposed Front Elevation (South)

Proposed Side Elevation (East)

Proposed Rear Elevation (North)

Proposed Side Elevation (West)

Proposed Roof Plan

Notes:

- 1. All dimensions in millimetres
- This drawing is for Planning Application purposes only.
- All dimensions to be confirmed by builder during setting out, prior to construction.
- All boundaries shown have been assumed from site visit. Refer to Title Deeds for true boundary information.
- 5. Do not scale off this drawing.

## email: info@sizetec.co.uk PLANNING APPLICATION

**Proposed Arrangement** Attached garage, (revised from previous approved application) 50 Burton Fields Road, Stamford Bridge, York YO41 1JJ for Josh Barrett