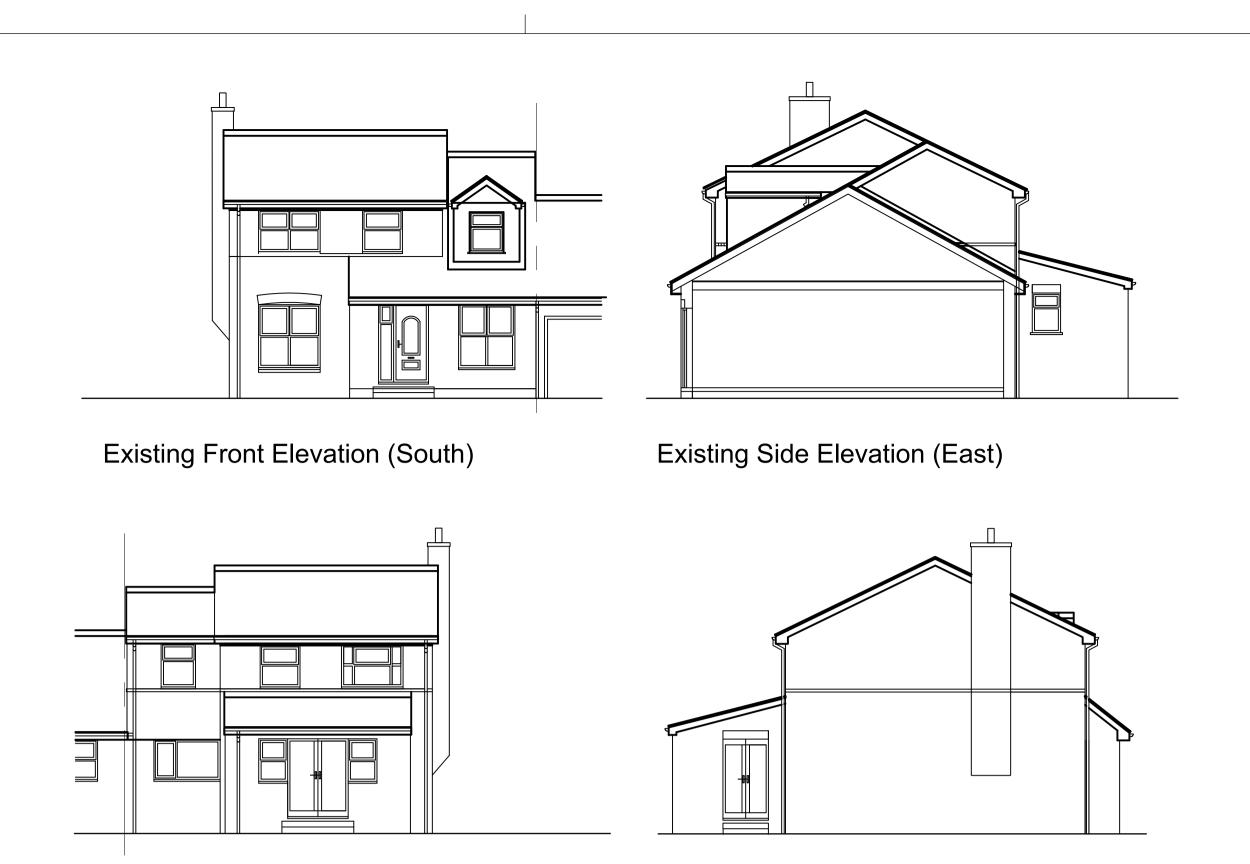

Burton Fields Road

**Existing Roof Plan** 

SCALE BAR 1:100

Existing Rear Elevation (North)

Notes:

Existing Side Elevation (West)

1. All dimensions in millimetres

This drawing is for Planning Application purposes only.

email: info@sizetec.co.uk

PLANNING APPLICATION

**Existing Arrangement** Attached garage, (revised from previous approved application)

50 Burton Fields Road,

Stamford Bridge, York YO41 1JJ

for Josh Barrett Scale 1:100