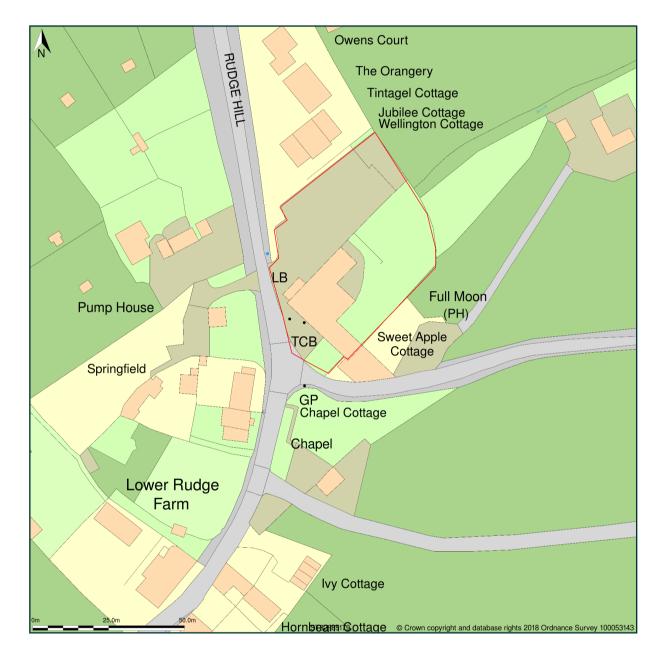

## The Full Moon Inn, Rudge Lane, Rudge, Frome, Somerset, BA11 2QF

Site Plan shows area bounded by: 382785.94, 151696.87 382985.94, 151896.87 (at a scale of 1:1250), OSGridRef: ST82885179. The representation of a road, track or path is no evidence of a right of way. The representation of features as lines is no evidence of a property boundary.

QSPKFDU; THE FULL MOON INN, RUDGE BA11 2QF HBA 311

ESBXJOH; LOCATIONS PLAN 01

TDBMF; 1:1250

QSJOU!TJ[F; A3

03 November 2022