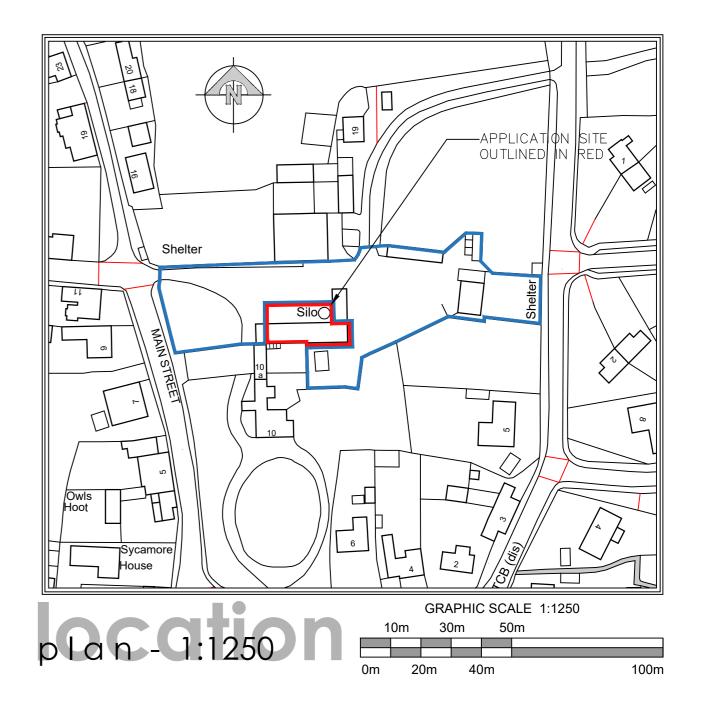

## Client

R M Bespoke Homes Ltd Project Proposed Residential Development Address Manor Farm, Main Street, Timberland, Lincoln, LN4 3RZ Drawing Proposed Site Location & Block Plan (Building B) Scale 1:500 & 1:1250 @ A2 Date November 2022 Drawing No. 1750R / 21 / 042