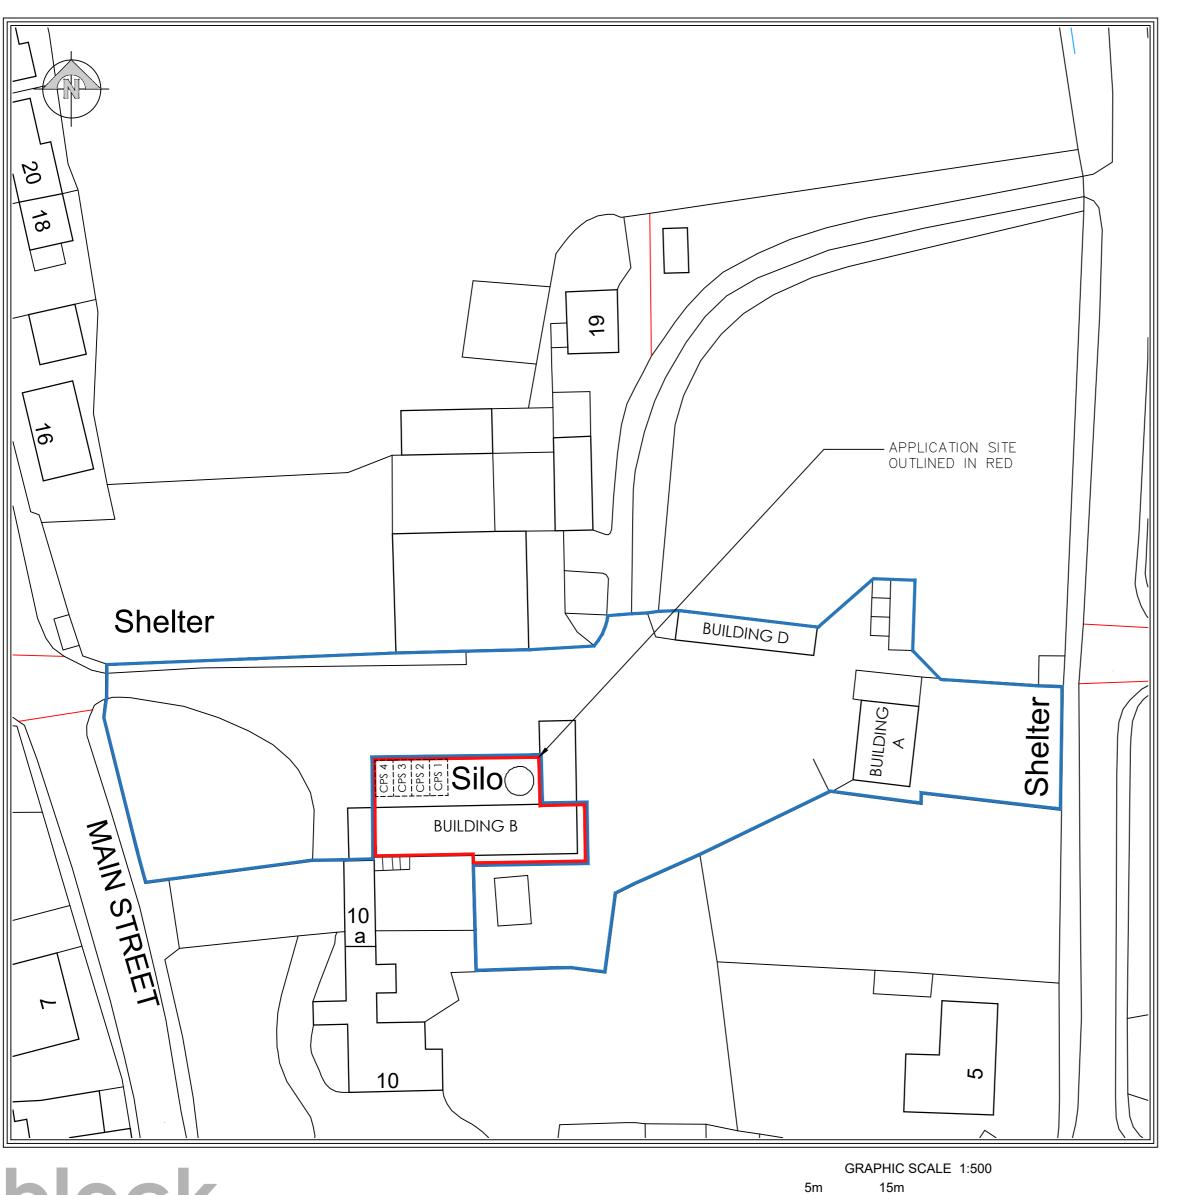

## Client

R M Bespoke Homes Ltd Project Proposed Residential Development Address Manor Farm, Main Street, Timberland, Lincoln, LN4 3RZ Drawing Proposed Site Location & Block Plan (Building B) Scale 1:500 & 1:1250 @ A2 Date November 2022 Drawing No. 1750R / 21 / 042