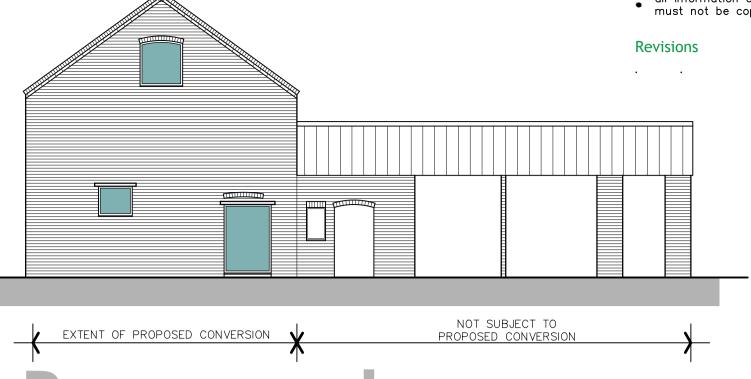

- the reproduction of any ordnance survey information within this drawing is done with the consent of Her Majesty's Stationery Office under Licence No. 100043272
- do not scale this drawing, use only figured dimensions, discrepancies to be reported to this office immediately
- all information contained within this drawing remains the copyright of Heronswood Design Ltd and must not be copied or reproduced without written consent from Heronswood Design Ltd



East Elevation C



## West Elevation C



Client

R M Bespoke Homes Ltd

Project

Proposed Barn Conversions

Address

Manor Farm Yard, Main Street, Timberland, Lincs, LN4 3RZ

Drawing

Proposed Floor Plans & Elevations (Building B)

Scale / Paper Size

1:100 @ A1

Dat

Drawing No.

November 2022

GRAPHIC SCALE 1:100