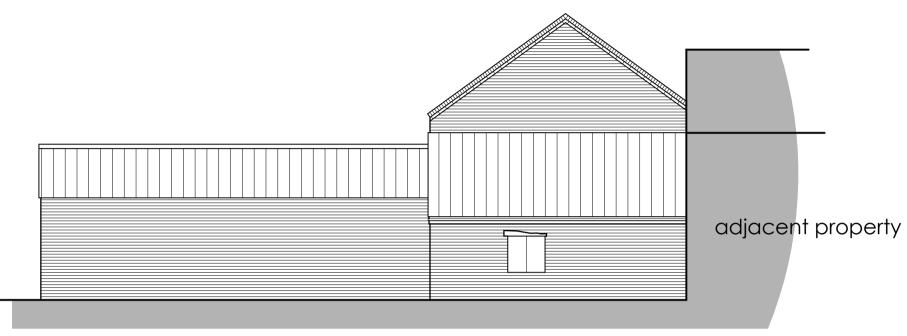

## West Elevation C

Client

R M Bespoke Homes Ltd

Project

Proposed Barn Conversions

Address

Manor Farm Yard, Main Street, Timberland, Lincs, LN4 3RZ

Drawing