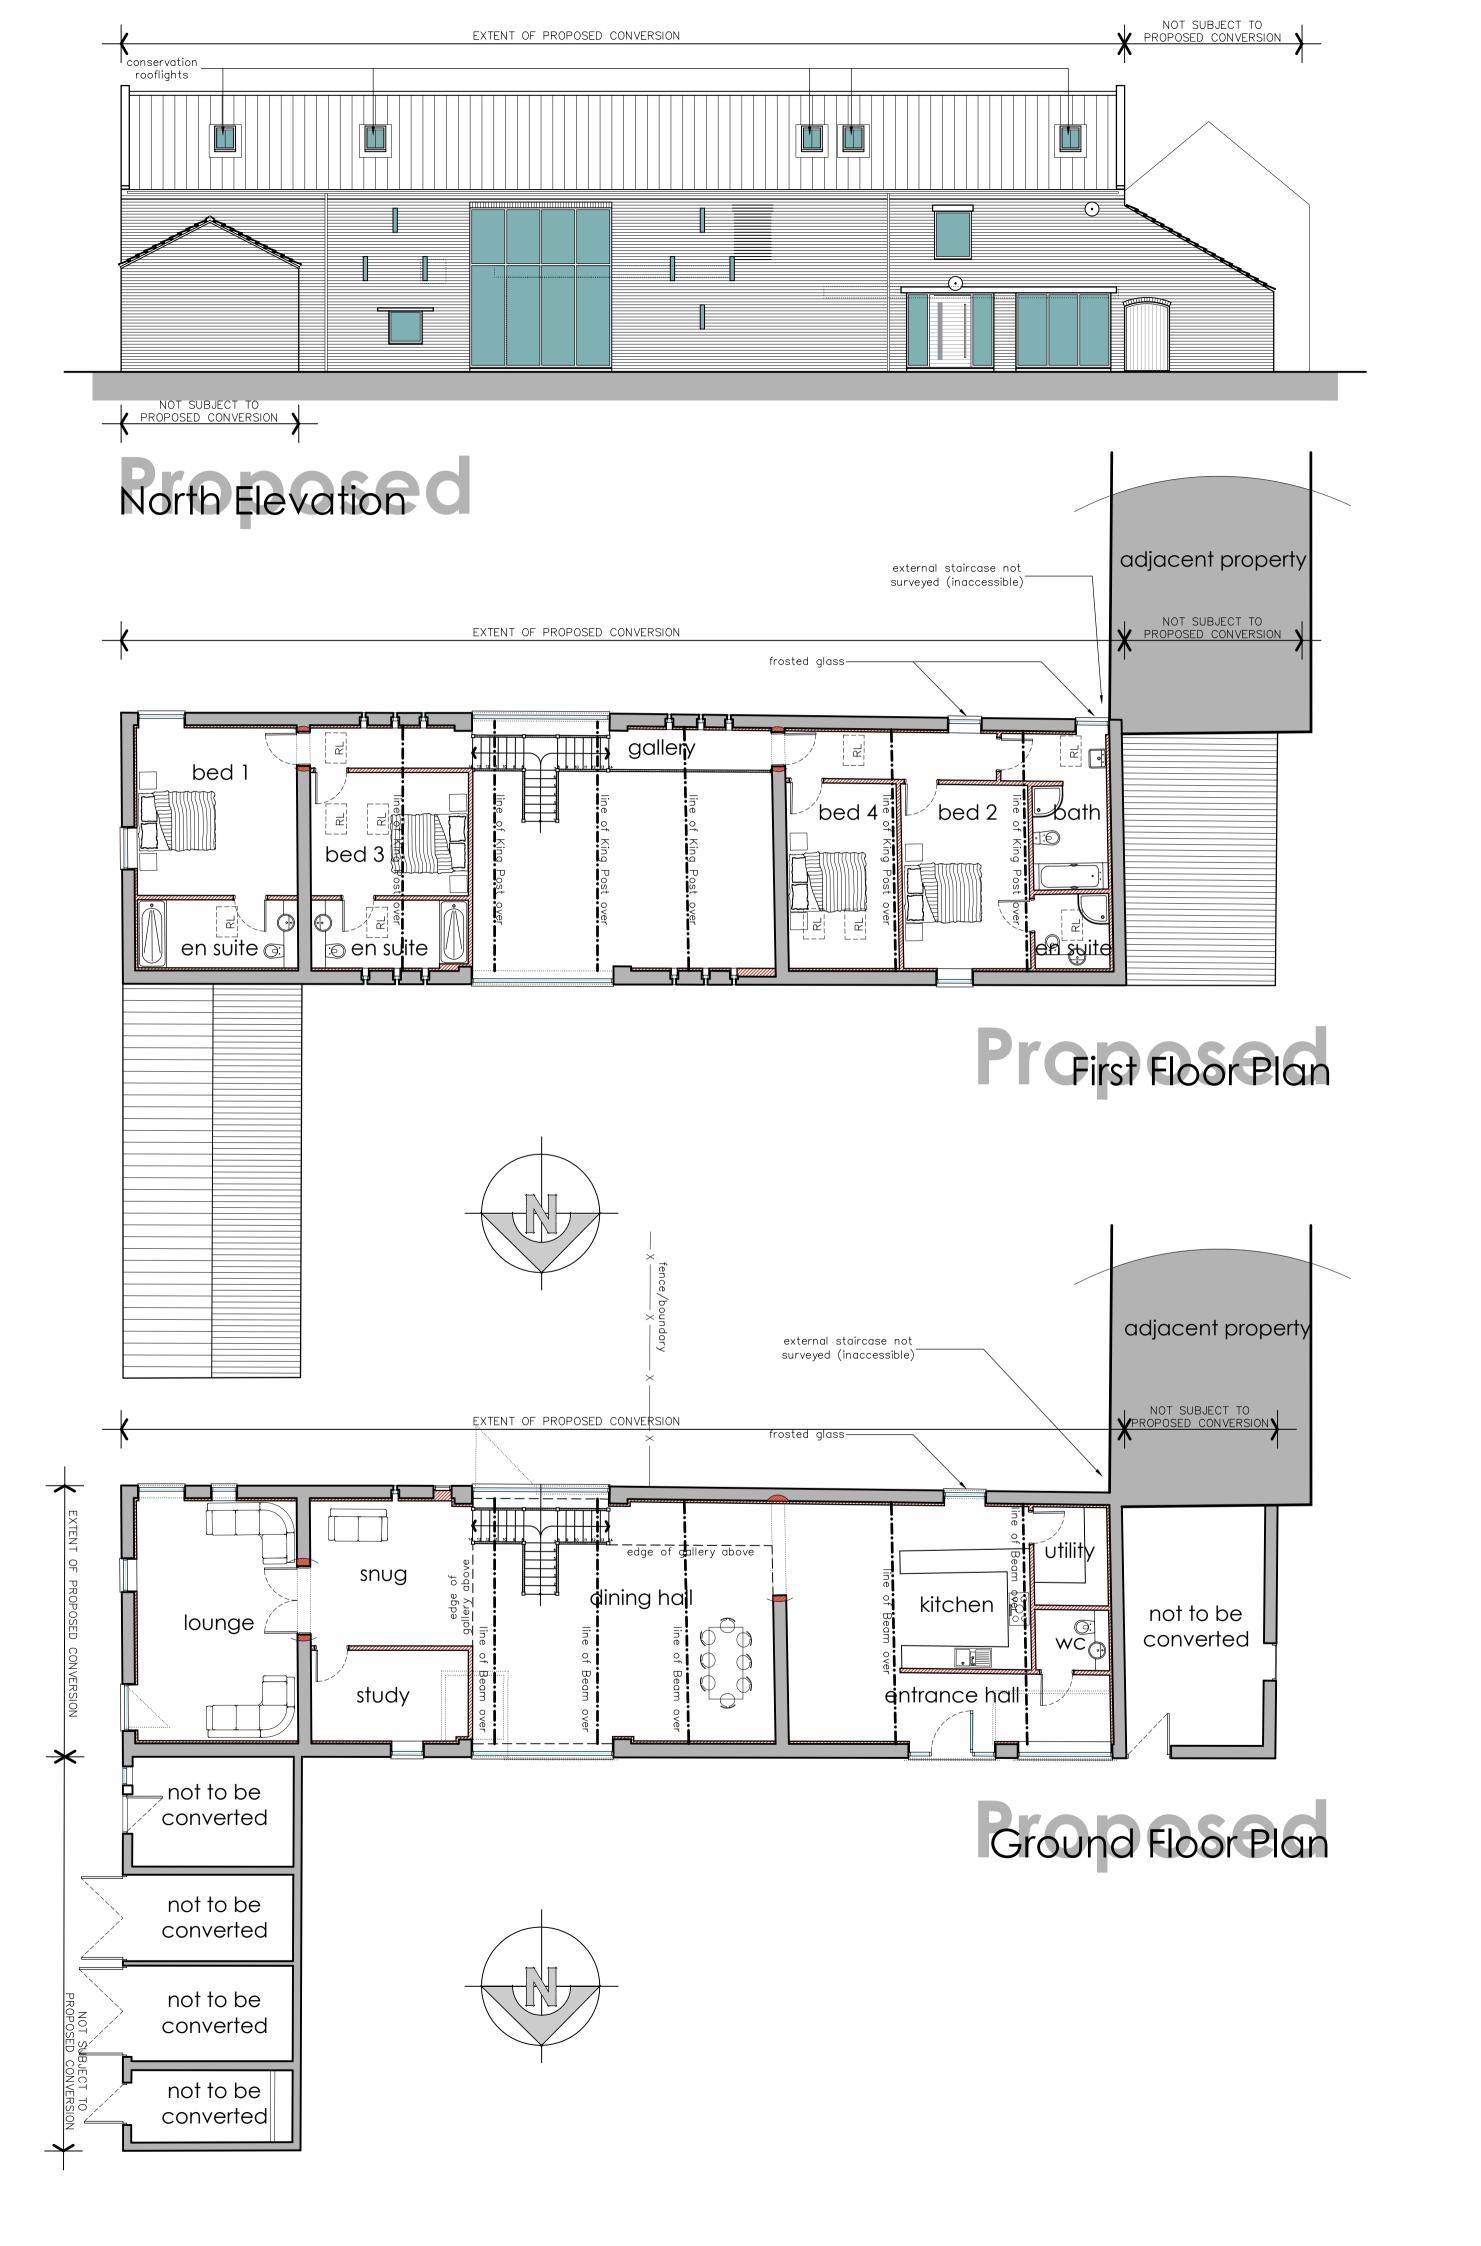

Proposed Floor Plans & Elevations (Building B)

Scale / Paper Size

1:100 @ A1

Dat

Drawing No.

November 2022

GRAPHIC SCALE 1:100