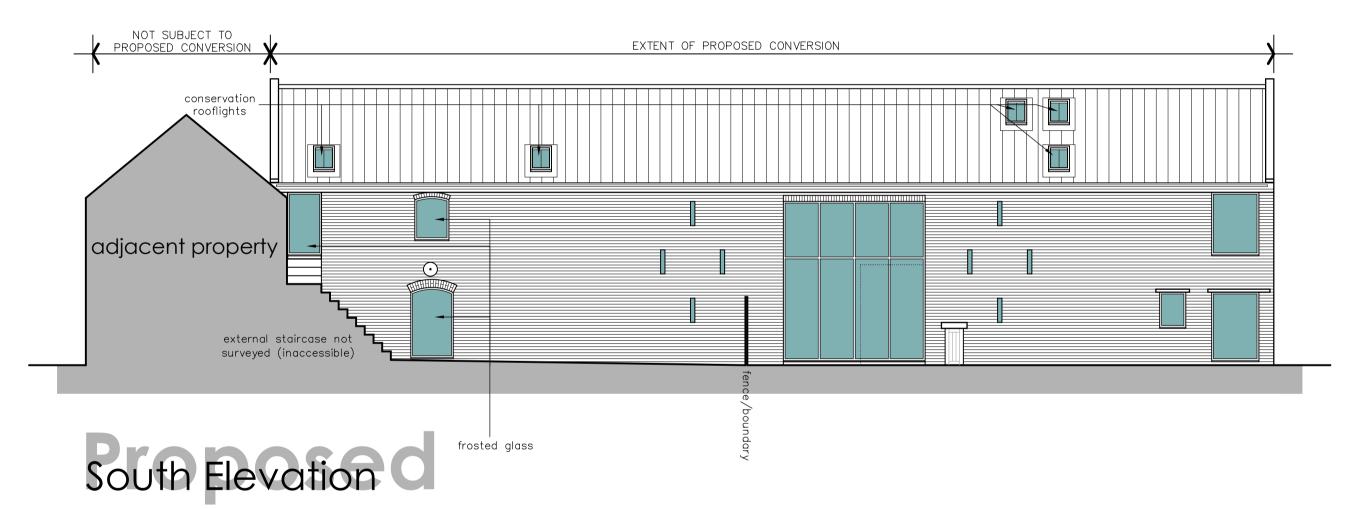

- the reproduction of any ordnance survey information within this drawing is done with the consent of Her Majesty's Stationery Office under Licence No. 100043272
- do not scale this drawing, use only figured dimensions, discrepancies to be reported to this office immediately
- all information contained within this drawing remains the copyright of Heronswood Design Ltd and must not be copied or reproduced without written consent from Heronswood Design Ltd



East Elevation C



## West Elevation C



Client

R M Bespoke Homes Ltd

Project

Proposed Barn Conversions

Address

Manor Farm Yard, Main Street, Timberland, Lincs, LN4 3RZ

Drawing

Proposed Floor Plans & Elevations (Building B)

Scale / Paper Size

1:100 @ A1

Dat

Drawing No.

November 2022

GRAPHIC SCALE 1:100