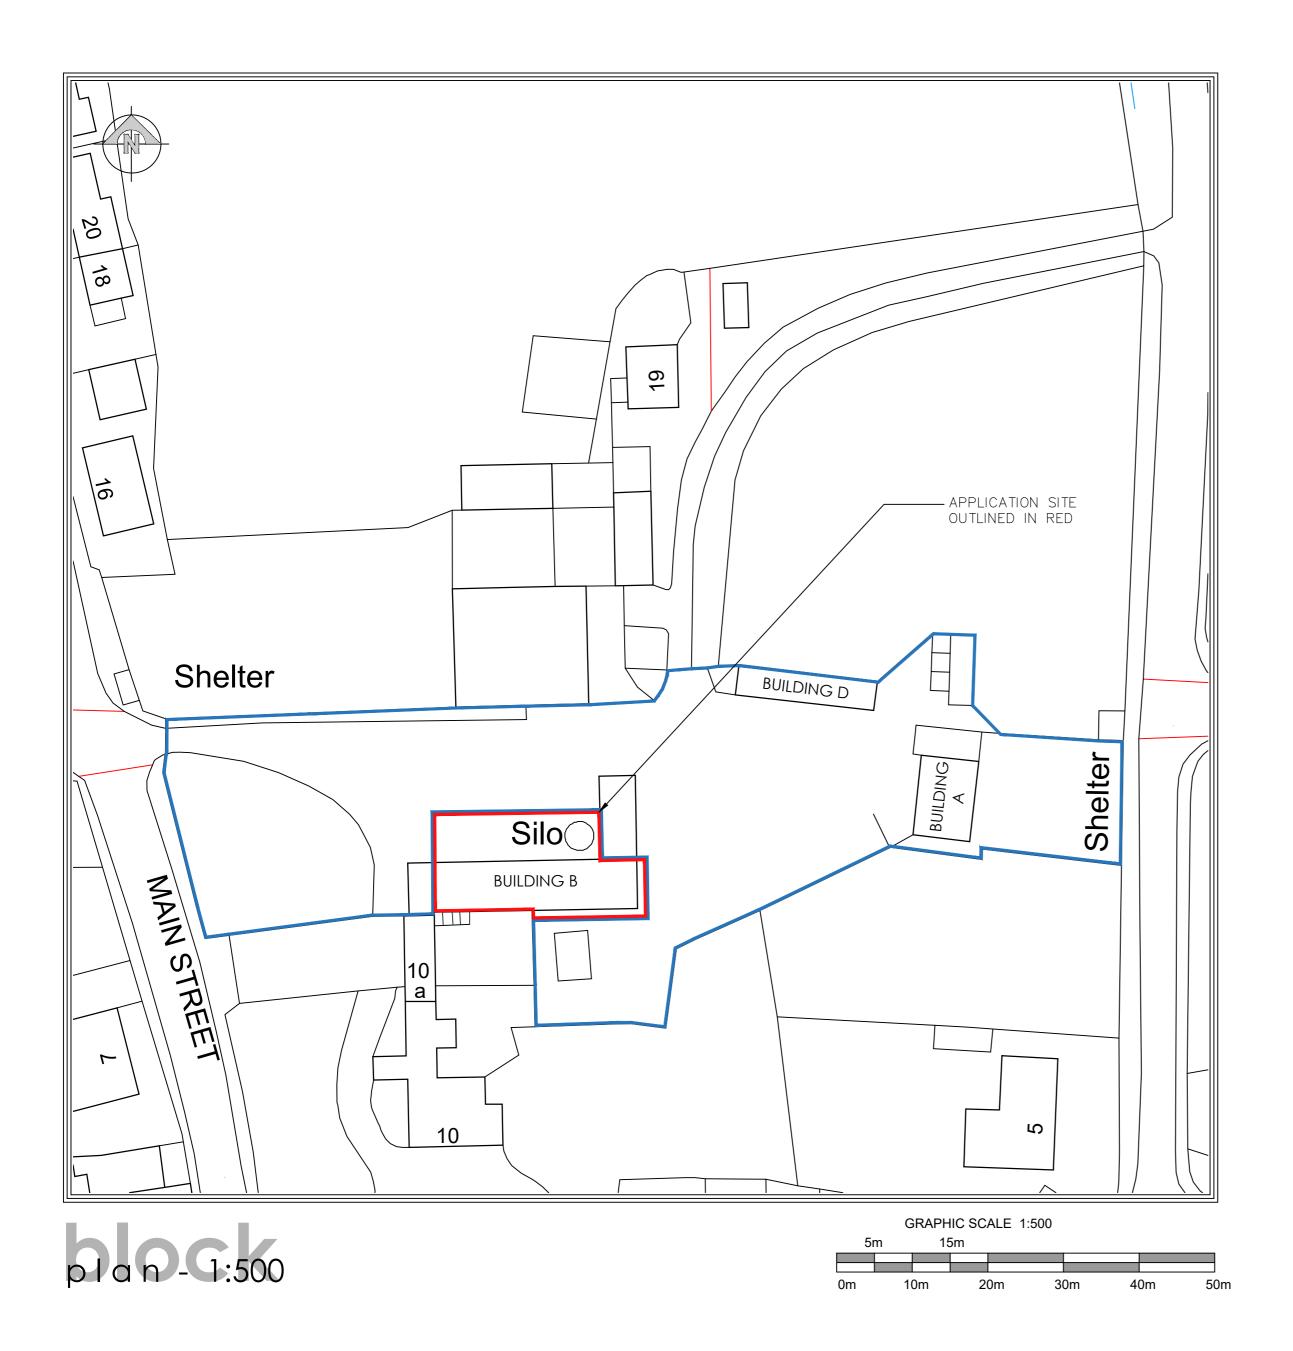

Existing Site Location & Block Plan (Building B)

Scale

1:500 & 1:1250 @ A2

Date

November 2022

Drawing No.

1750R / 21 / 025