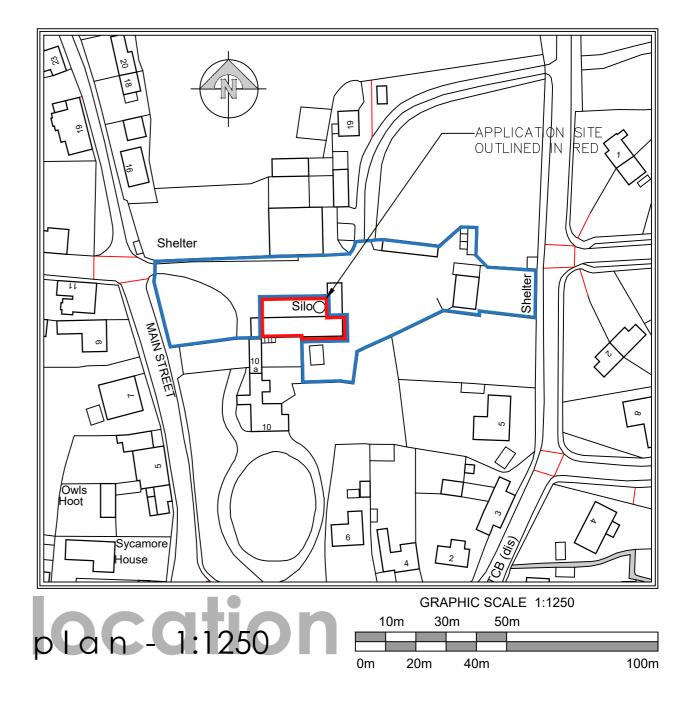

Existing Site Location & Block Plan (Building B)

Scale

1:500 & 1:1250 @ A2

Date

November 2022

Drawing No.

1750R / 21 / 025