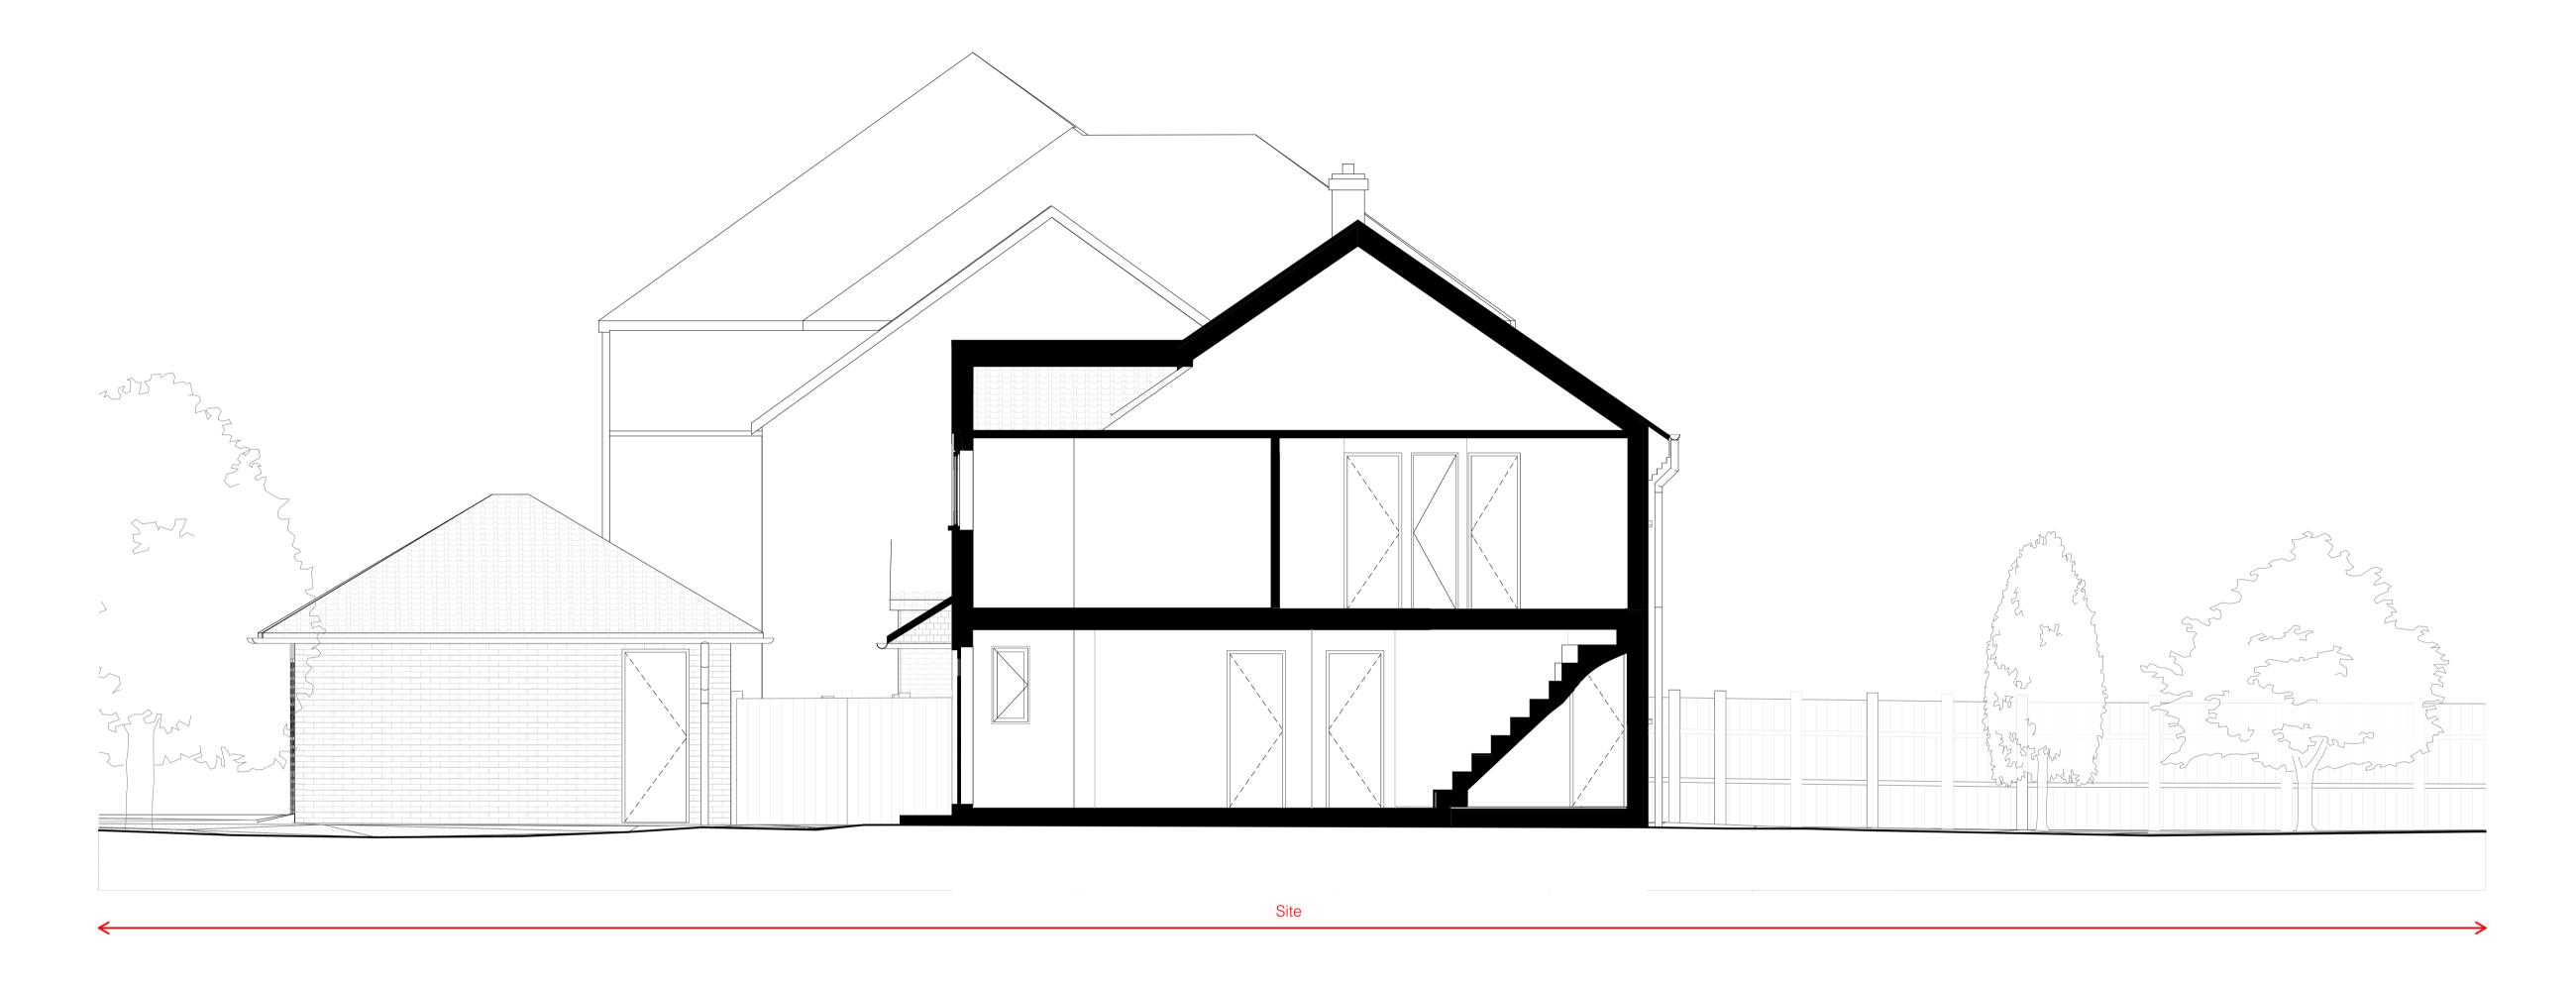

SECTION 'A-A' AS EXISTING 1:50@A1

1:50 @ A1 0 0.5 1 2

5m

NOTES:

The site location plan has been produced from an Ordnance Survey Map and should be used for illustration purposes only. The site plan has been drawn from survey information produced by Survey Solutions, received 04.07.2022. This drawing should be used for planning purposes only.

## Section As Existing