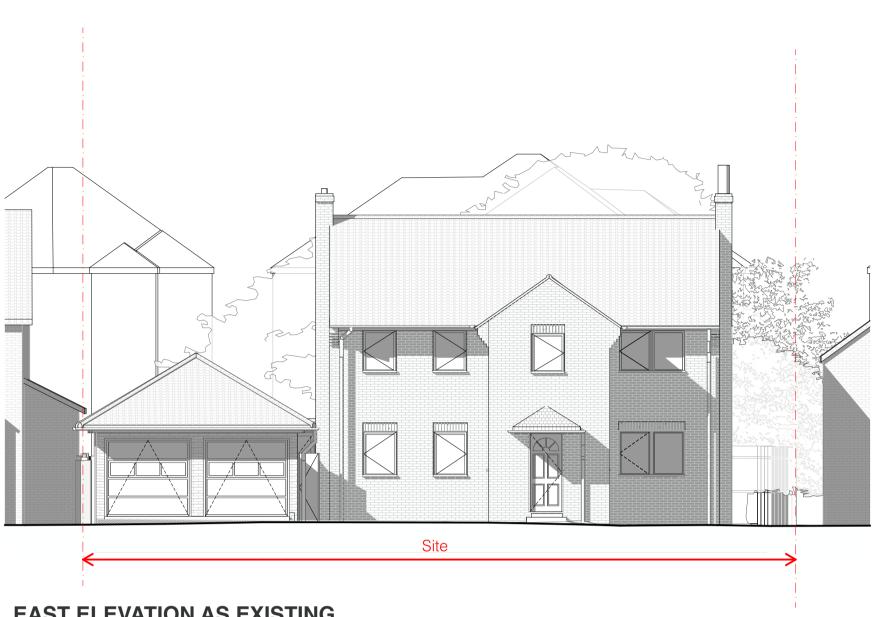

EAST ELEVATION AS EXISTING 1:100@A1



SOUTH ELEVATION AS EXISTING

10m



## NORTH ELEVATION AS EXISTING 1:100@A1



WEST ELEVATION AS EXISTING 1:100@A1

NOTES:

The site location plan has been produced from an Ordnance Survey Map and should be used for illustration purposes only. The site plan has been drawn from survey information produced by Survey Solutions, received 04.07.2022. This drawing should be used for planning purposes only.

BOUNDARY KEY:

----- Assumed site boundary

| 01   | 14/10/2022 | issued for client approval | LB | JN    |
|------|------------|----------------------------|----|-------|
| rev. | date       | description                | by | check |



1<sup>st</sup> Floor | 8ª Guildhall Hill | Norwich | NR2 1JG +44 (0)1603 570075 www.redheadarchitects.com

## Old R