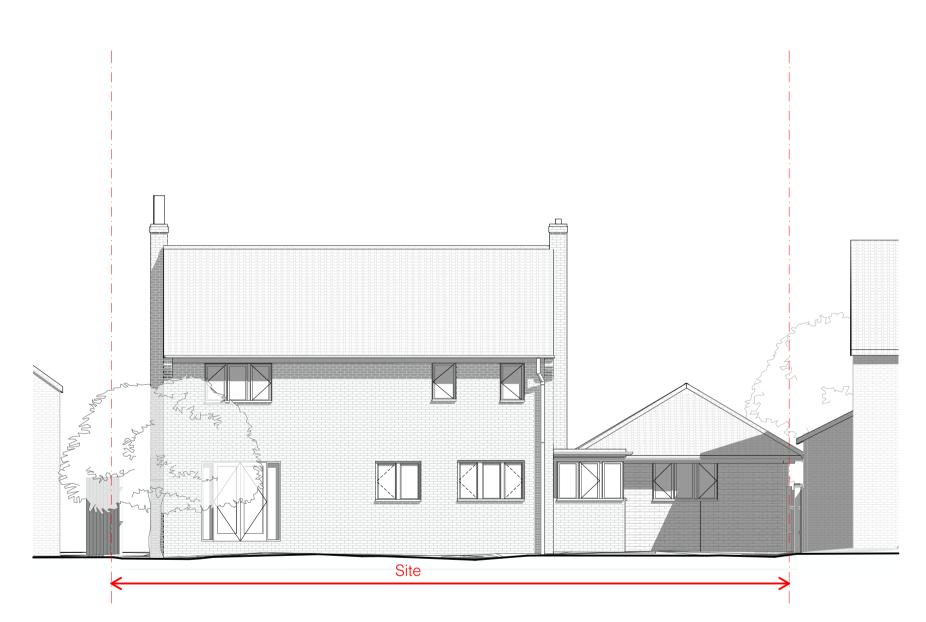

EAST ELEVATION AS EXISTING 1:100@A1



SOUTH ELEVATION AS EXISTING

10m



## NORTH ELEVATION AS EXISTING 1:100@A1



WEST ELEVATION AS EXISTING 1:100@A1

NOTES:

The site location plan has been produced from an Ordnance Survey Map and should be used for illustration purposes only. The site plan has been drawn from survey information produced by Survey Solutions, received 04.07.2022. This drawing should be used for planning purposes only.

BOUNDARY KEY:

----- Assumed site boundary

| 01   | 14/10/2022 | issued for client approval | LB | JN    |
|------|------------|----------------------------|----|-------|
| rev. | date       | description                | by | check |



1<sup>st</sup> Floor | 8ª Guildhall Hill | Norwich | NR2 1JG +44 (0)1603 570075 www.redheadarchitects.com

## Old Rectory Close

project name 4 Old Rectory Close, Mulbarton, Norwich, NR14 8LX

project address

## **Elevations As Exis