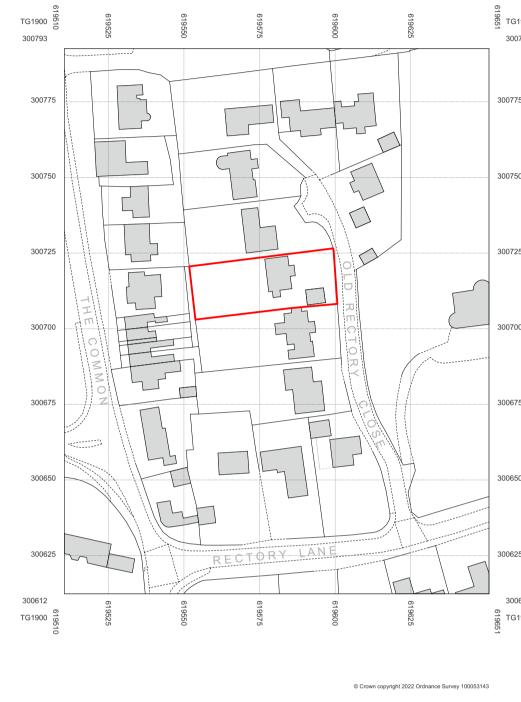

SITE LOCATION PLAN AS EXISTING 1:1250@A1

N

NOTES:

The site location plan has been produced from an Ordnance Survey Map and should be used for illustration purposes only.

The site plan has been drawn from survey information produced by Survey Solutions, received 04.07.2022.

This drawing should be used for planning purposes only.

BOUNDARY KEY:

Assumed site boundary

1st Floor I 8a Guildhall Hill I Norwich I NR2 1JG +44 (0)1603 570075 www.redheadarchitects.com

www.rearreadarchitects.com

Old Rectory Close

4 Old Rectory Close, Mulbarton, Norwich, NR14 8LX

project address

Site Location Plan and Block Plan as Existing

1:1250, 1:200 @ A1

drawing name

scale

14/11/2022 base date