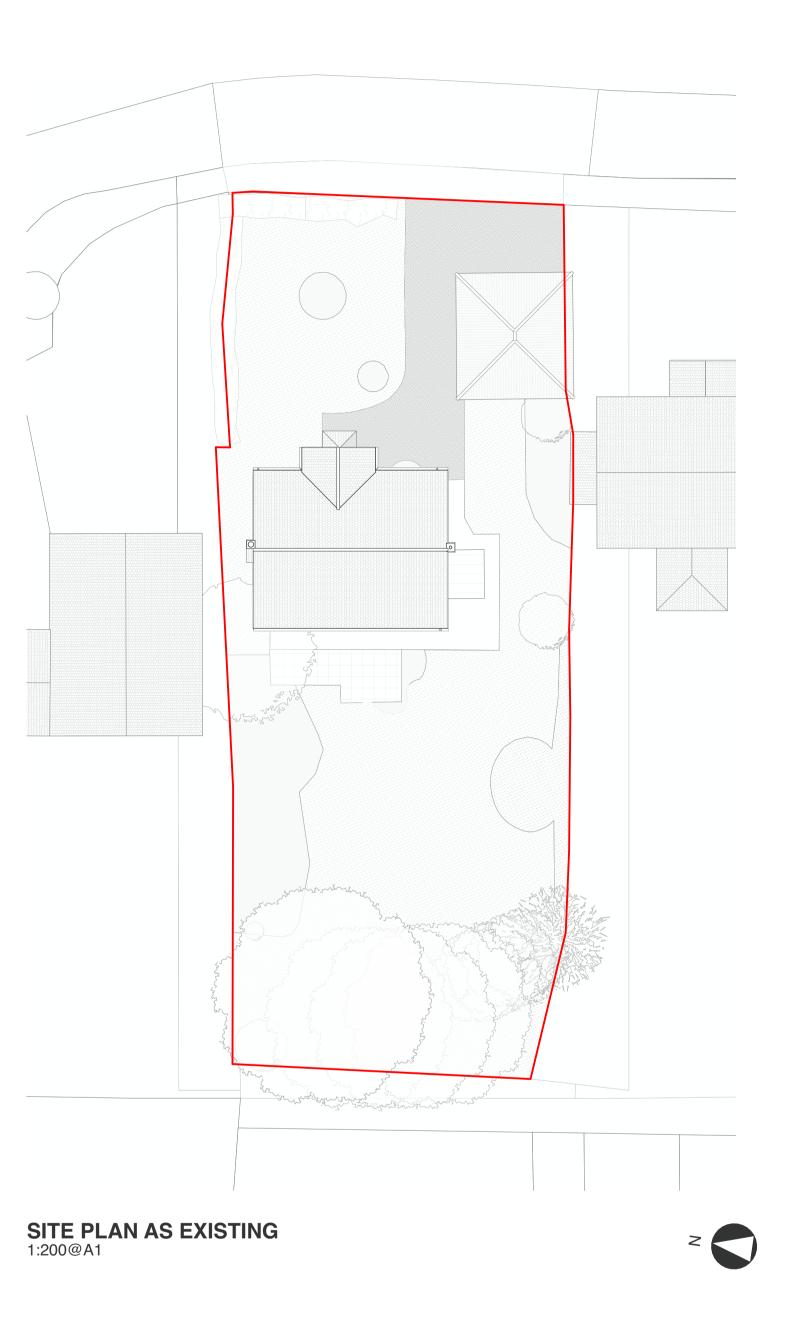

Old Rectory Close

4 Old Rectory Close, Mulbarton, Norwich, NR14 8LX

project address

Site Location Plan and Block Plan as Existing

1:1250, 1:200 @ A1

drawing name

scale

14/11/2022 base date