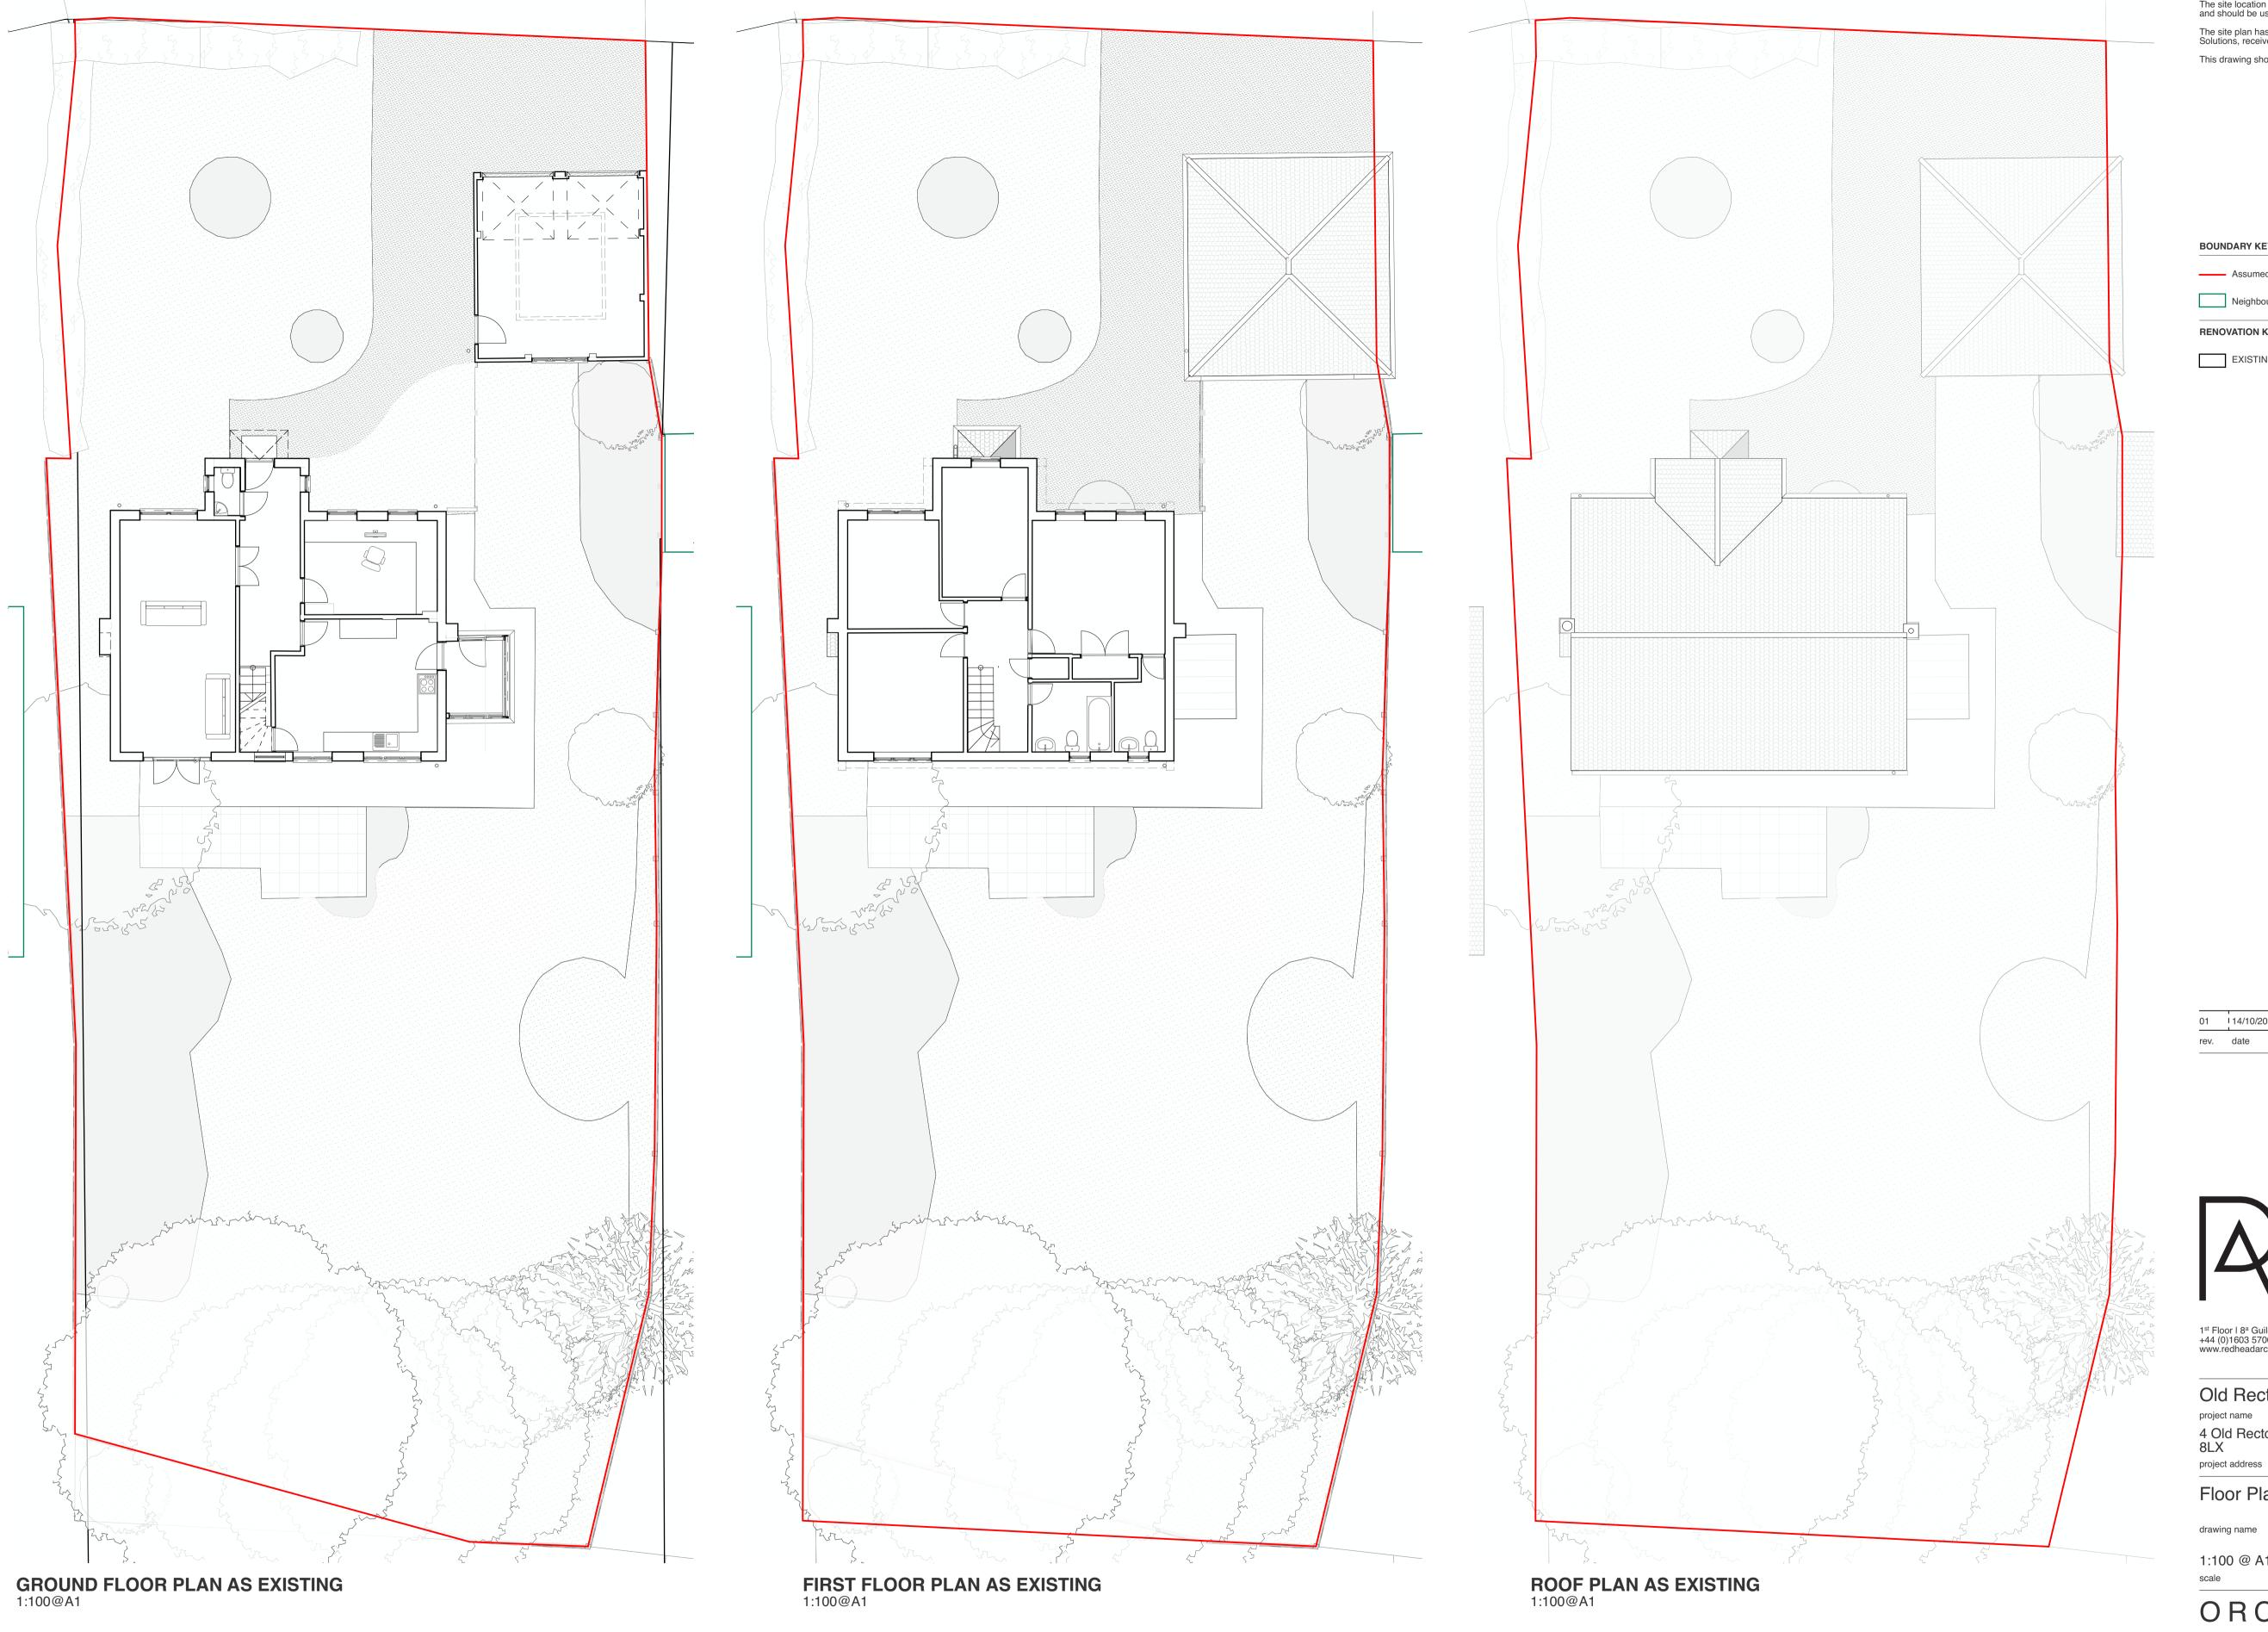

1:100 @ A1

The site location plan has been produced from an Ordnance Survey Map and should be used for illustration purposes only.

The site plan has been drawn from survey information produced by Survey Solutions, received 04.07.2022.

This drawing should be used for planning purposes only.

**BOUNDARY KEY:** 

Assumed site boundary

Neighbouring property

RENOVATION KEY:

EXISTING

01 14/10/2022 I issued for client approval ILB IJN description by check

1st Floor I 8a Guildhall Hill I Norwich I NR2 1JG +44 (0)1603 570075 www.redheadarchitects.com

Old Rectory Close

4 Old Rectory Close, Mulbarton, Norwich, NR14 8LX

Floor Plans as Existing

drawing name

1:100 @ A1

14/11/2022

ORC- **E100** -01

PLANNING

drawing status

This document and its design content is copyright ©. It shall be read in conjunction with all other associated project information including models, specifications, schedules and related consultants documents. Do not scale from documents. All dimensions to be checked on site. Immediately report any discrepancies, errors or omissions on this