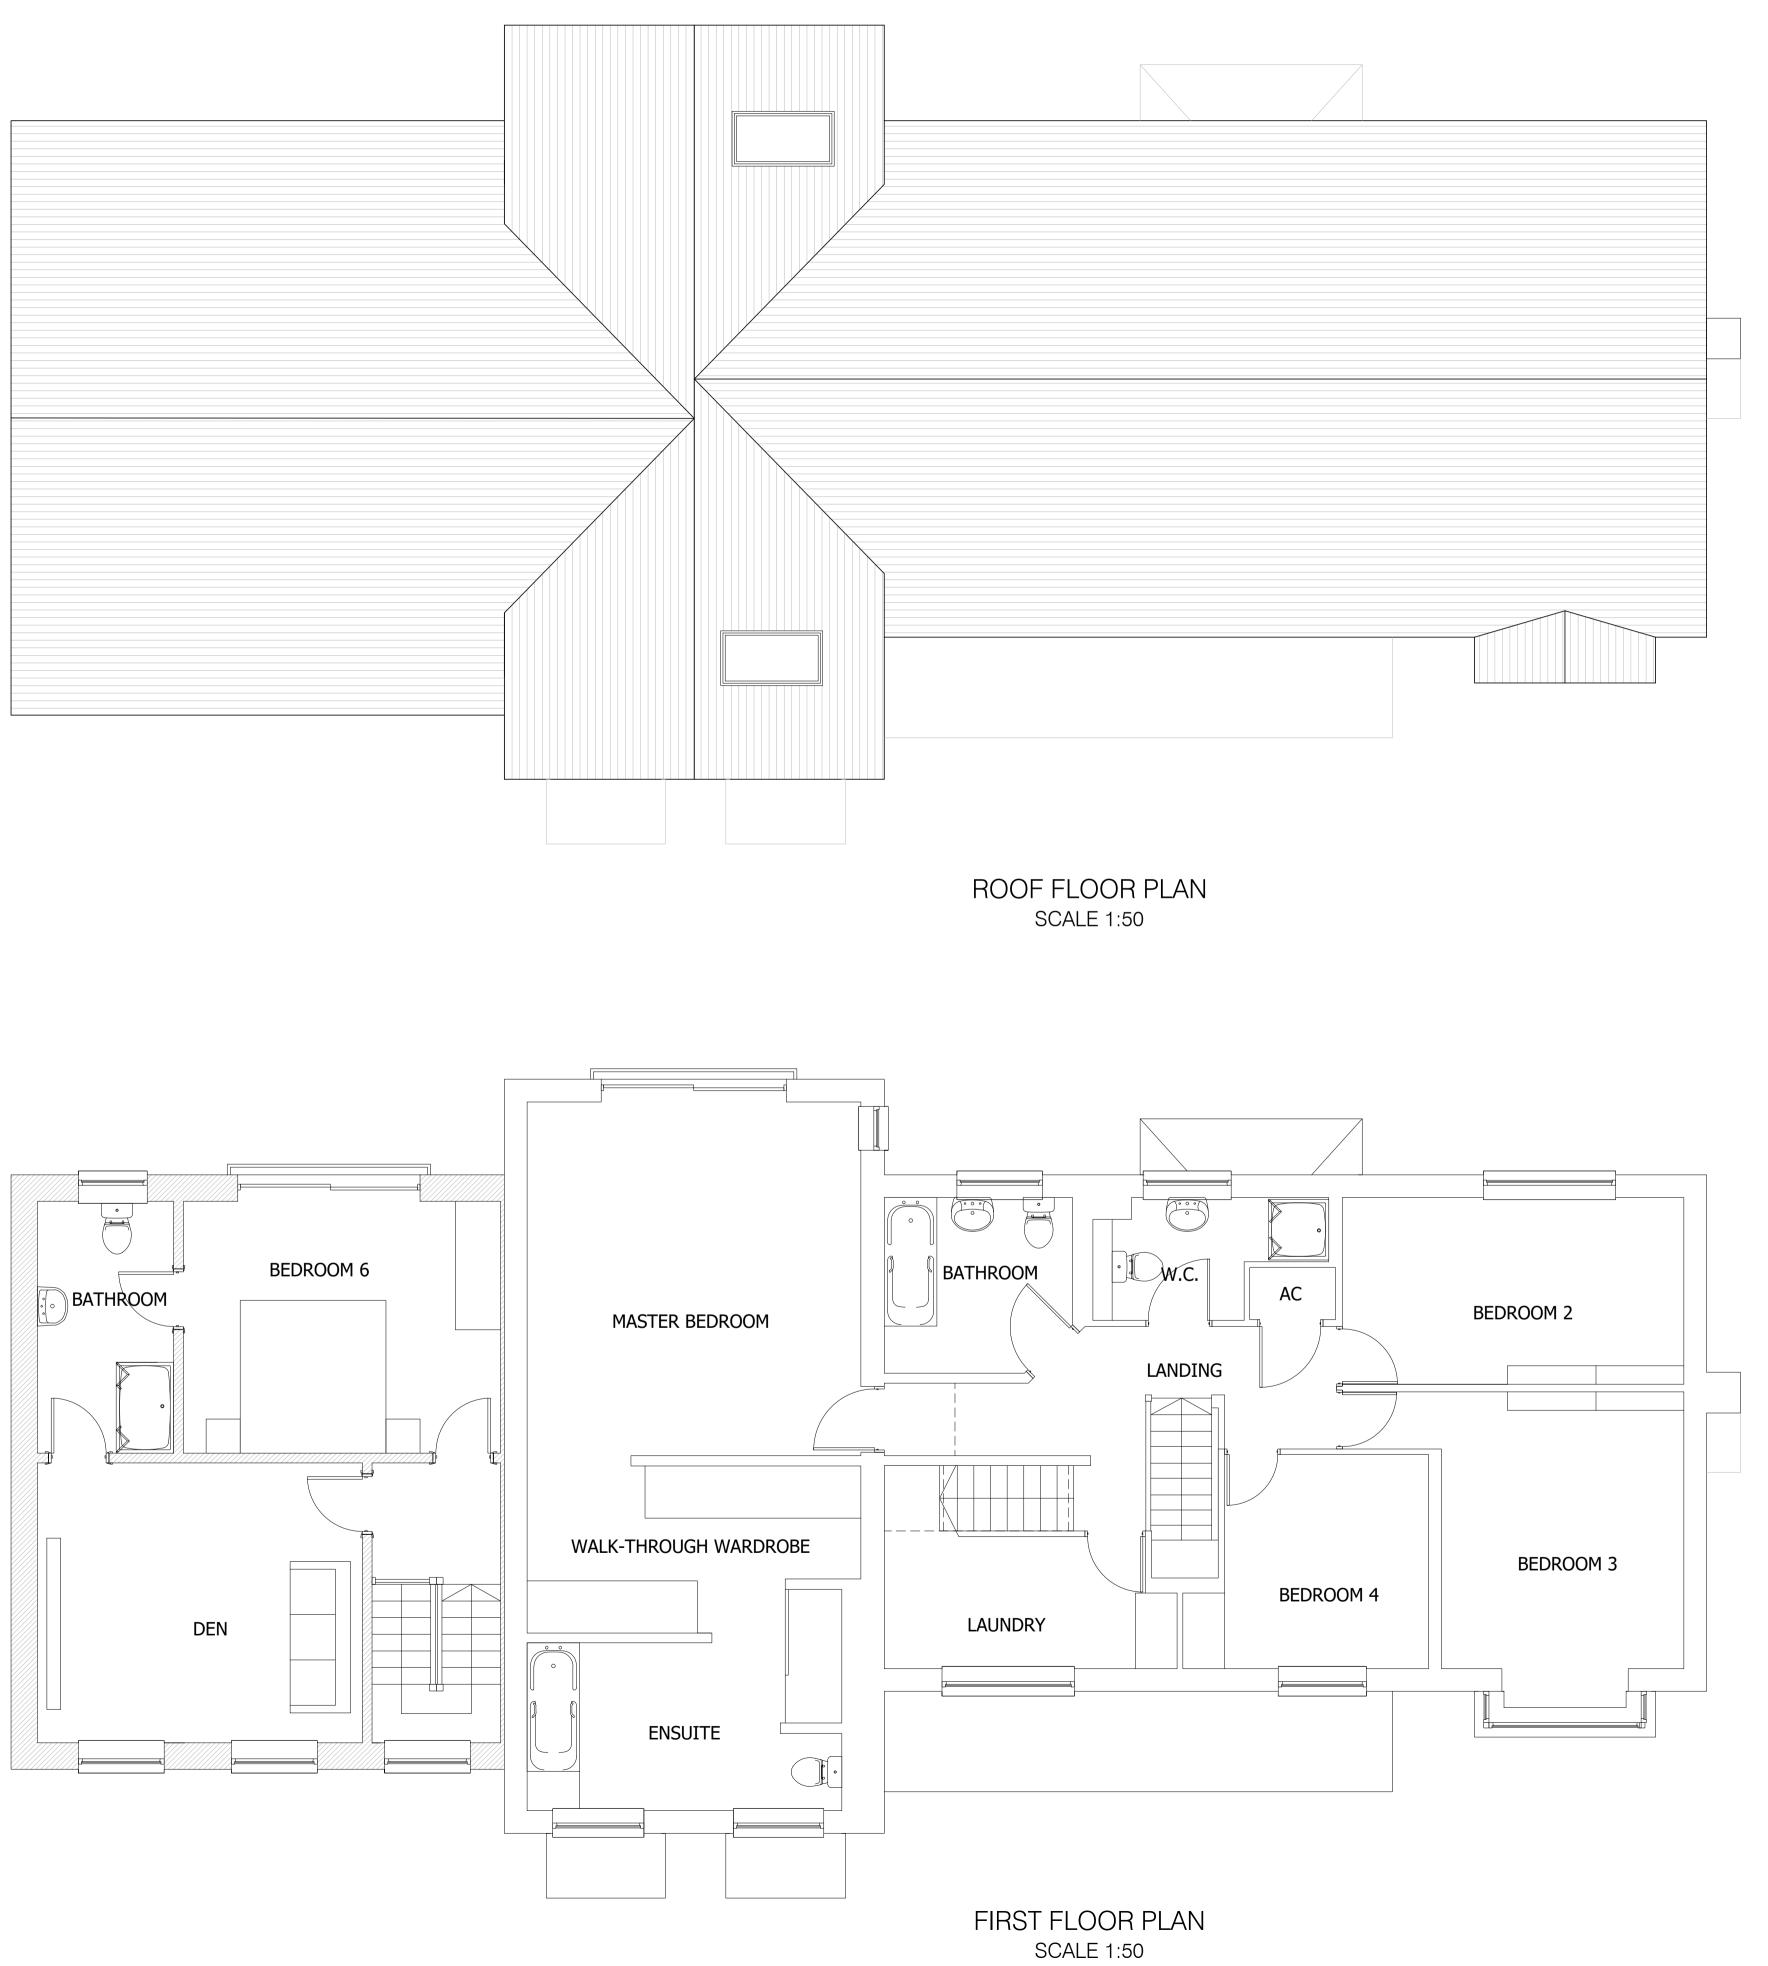

|                                                                                                                              | _ |
|------------------------------------------------------------------------------------------------------------------------------|---|
| NOTES:                                                                                                                       |   |
| 1. THIS DRAWING IS TO BE READ IN CONJUNCTION WITH<br>ALL RELEVANT ARCHITECTS, SUB-CONTRACTORS AND<br>ARCHITECTURAL DRAWINGS. |   |
| ANCHITECTURAL DRAWINGS.                                                                                                      |   |
|                                                                                                                              |   |
|                                                                                                                              |   |
|                                                                                                                              |   |
|                                                                                                                              |   |
|                                                                                                                              |   |
|                                                                                                                              |   |
|                                                                                                                              |   |
|                                                                                                                              |   |
|                                                                                                                              |   |
| ——— ∞                                                                                                                        |   |
| 2                                                                                                                            |   |
|                                                                                                                              |   |
|                                                                                                                              |   |
| <u> </u>                                                                                                                     |   |
| ω                                                                                                                            |   |
| 2.2<br>.2                                                                                                                    |   |
|                                                                                                                              |   |
| 4.5                                                                                                                          |   |
|                                                                                                                              |   |
| (metres)                                                                                                                     |   |
| E E                                                                                                                          |   |
|                                                                                                                              |   |
| 2<br>.5                                                                                                                      |   |
|                                                                                                                              |   |
| 2.<br>                                                                                                                       |   |
|                                                                                                                              |   |
|                                                                                                                              |   |
| 0.5<br>0.5                                                                                                                   |   |
| o o                                                                                                                          |   |
| :20                                                                                                                          |   |
| -                                                                                                                            |   |
|                                                                                                                              | _ |
|                                                                                                                              |   |
| JET ARCH DESIGN                                                                                                              |   |
| JLI                                                                                                                          |   |
|                                                                                                                              |   |
| Albany House                                                                                                                 |   |
| 14 Shute End<br>Wokingham, Berkshire RG40 1BJ                                                                                | 1 |
| Tel: 07787296792                                                                                                             |   |
| email: info@jetarchdesign.co.uk                                                                                              |   |
|                                                                                                                              |   |
| MR & MRS WEBSTER                                                                                                             |   |
| Property:                                                                                                                    | _ |
| THE ELMS, MILL LANE                                                                                                          |   |
| HARTLEY WESPALL                                                                                                              |   |
| HOOK, RG27 0BQ                                                                                                               |   |
|                                                                                                                              |   |
| Drawing Title:                                                                                                               |   |
|                                                                                                                              |   |
| DETAILS OF PROPOSED                                                                                                          |   |
| FIRST FLOOR & ROOF PLAN                                                                                                      |   |
|                                                                                                                              |   |
|                                                                                                                              |   |
|                                                                                                                              |   |
|                                                                                                                              |   |
| Rev. Date Revisions                                                                                                          |   |
| Rev. Date Revisions                                                                                                          |   |
| Rev.   Date   Revisions                                                                                                      |   |
|                                                                                                                              |   |
| Rev. Date Revisions                                                                                                          |   |
| Drawing No.                                                                                                                  |   |
| Drawing No.                                                                                                                  |   |
| Drawing No. Rev. A1/355/05                                                                                                   |   |