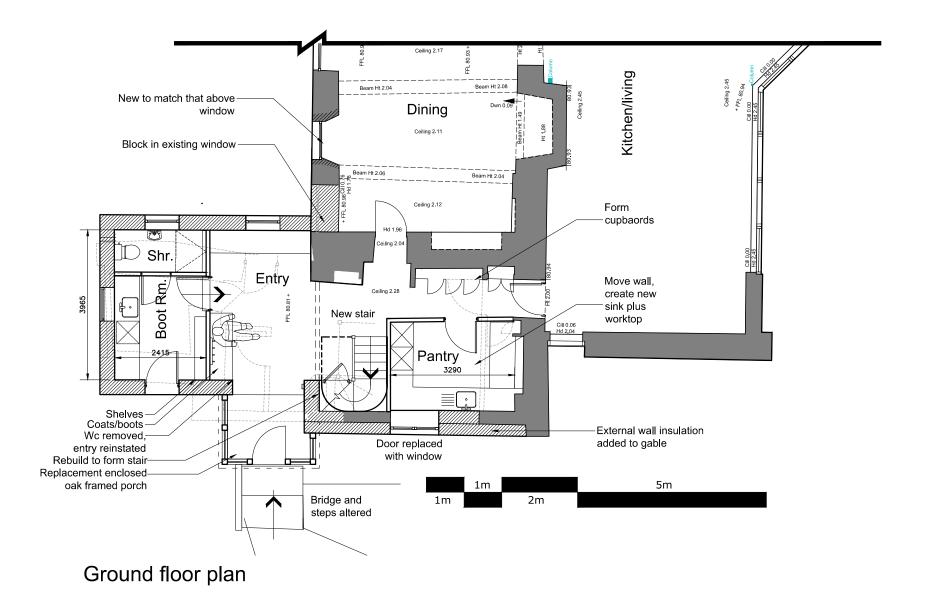

Notes: STATUS: FOR APPROVAL Do not scale from this drawing. Use only figured dimensions and check all discrepancies with architect. This drawing is not intended for construction purposes. Based on survey by J Woodman



Revisions:
-:10/12/2019: First issue
A:27/03/2020: Revised from client
meeting
B:27/05/2020: Revised at client request

C:04/06/2021: Redesign at client request D:07/07/2021: Revisions following meeting E:12/08/2021: Revised at client request F:15/10/2021: Option 1 selected by client

## **Bugford Mill**

576-H-13F Proposed ground floor plan Scale - 1:100 @A3



## **Daniel Metcalfe**

chartered conservation architect

www.danielmetcalfe.co.uk

(C) Copyright D. Metcalfe 2020