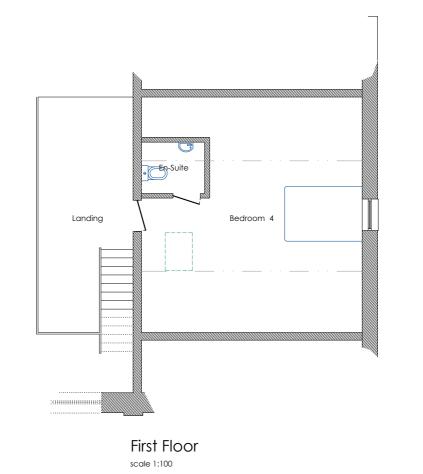

South scale 1:100







Bedroom 2 **Existing** Ground Floor scale 1:100



Roof Plan scale 1:200

CLIENT Guscott Mr N Ms P

**ADDRESS** East Hayne Cheriton Fitzpaine EX17 4HR

Existing

SCALE 1:100/200 DATE May 2022 DRAWING # 1 JOB#

THIS LINE PRINTED ON A2 PAPER REPRESENTS 1000mm AT:

NOTES

Crediton Devon



All dimensions, angles and objects are approximate and not based on a topographical survey. Tree and hedge positions are indicative only. This drawing is subject to copyright & must not be copied or reproduced without permission from Architectural Services (known herein as A.S.). These drawings have been prepared for planning or building regulation purposes only. These are not working drawings. A.S. assumes the client has already made full searches to the ground under the building plot plus a further 4 metres around the plot is free from all Utility compa