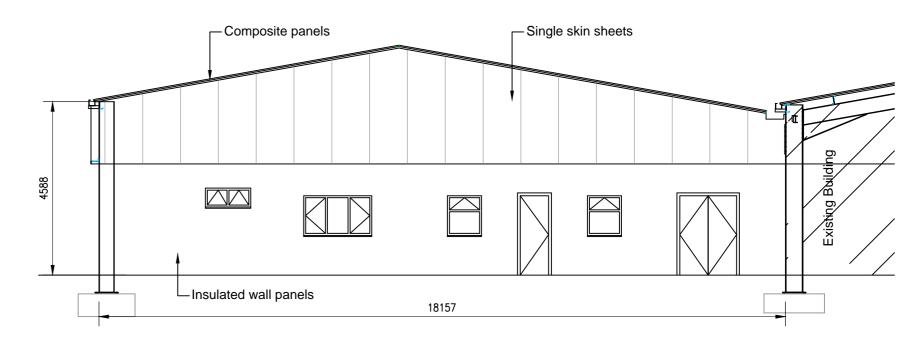

## **ELEVATION**

Scale 1:100

Scale 1:100

| Rev  | Date  | Description | Dwn   |
|------|-------|-------------|-------|
| Rev. | Date. | Amendment.  | Drawn |

PD Hook Hatcheries Ltd Road From Smithincott To Yew Wood Cross, Kentisbeare, Cullompton, EX15 2AL