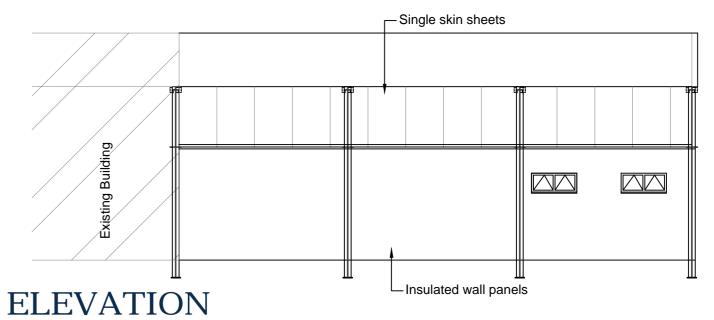

## **ELEVATION**

Scale 1:100

Scale 1:100

| Rev  | Date  | Description | Dwn   |
|------|-------|-------------|-------|
| Rev. | Date. | Amendment.  | Drawn |

PD Hook Hatcheries Ltd Road From Smithincott To Yew Wood Cross, Kentisbeare, Cullompton, EX15 2AL