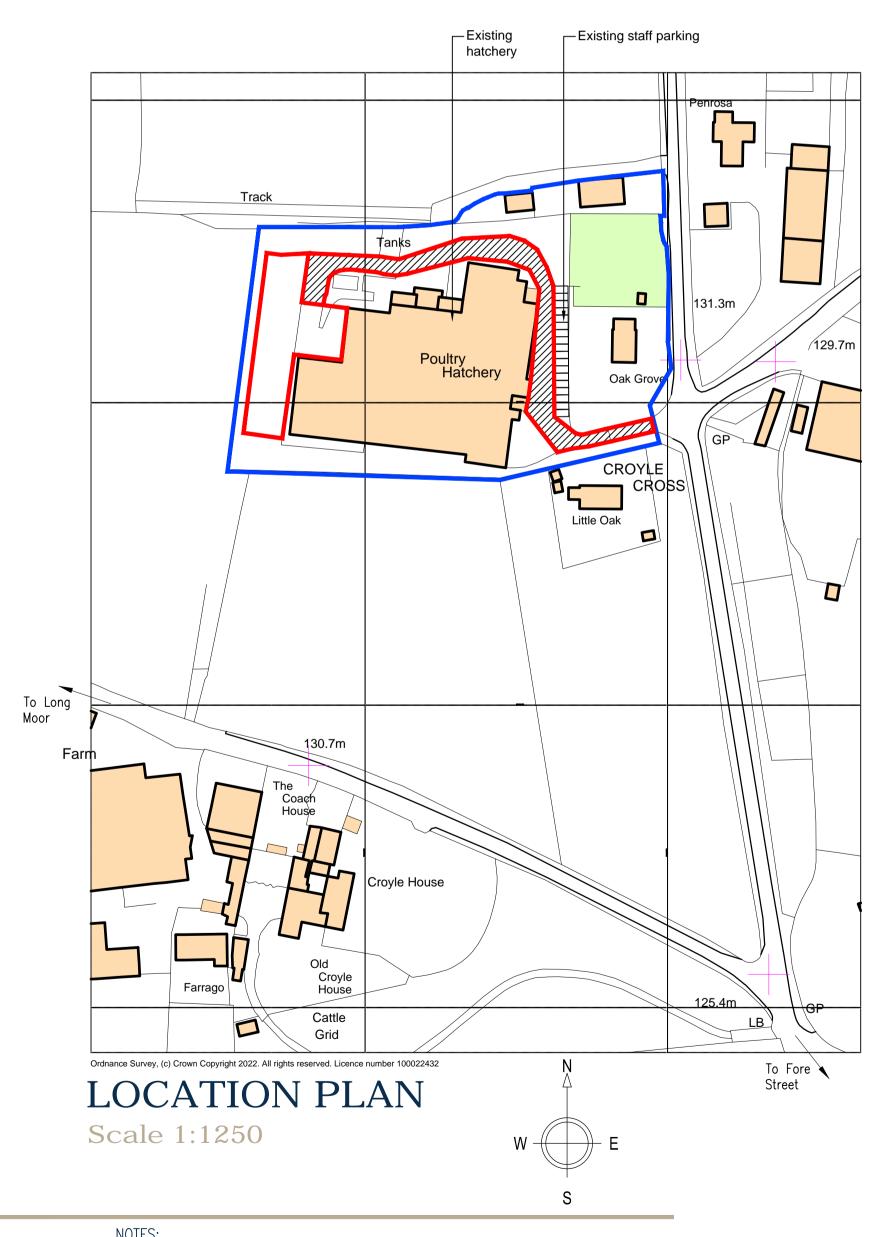

This drawing is confidential and remains the exclusive property of ACORUS.
Ordnance Survey Paper Map Copying Licence Number: 100039456.
ACORUS Rural Property Services Ltd.

RICS'
Regulated by RICS

Ownership Boundary Site Boundary ////// Site Access

PD Hook Hatcheries Ltd Road from Smithincott To Yew Wood Cross, Kentisbeare, Cullompton, EX15 2AL Proposed Hatchery Extension and Car Parking Site Location and Block Plan acorus. DRAWN BY CHECKED BY AS SHOWN @A1 Oct '22 DL JW Planning. Design. Property. DRAWING NO. 200\_01 JW/1854/1022