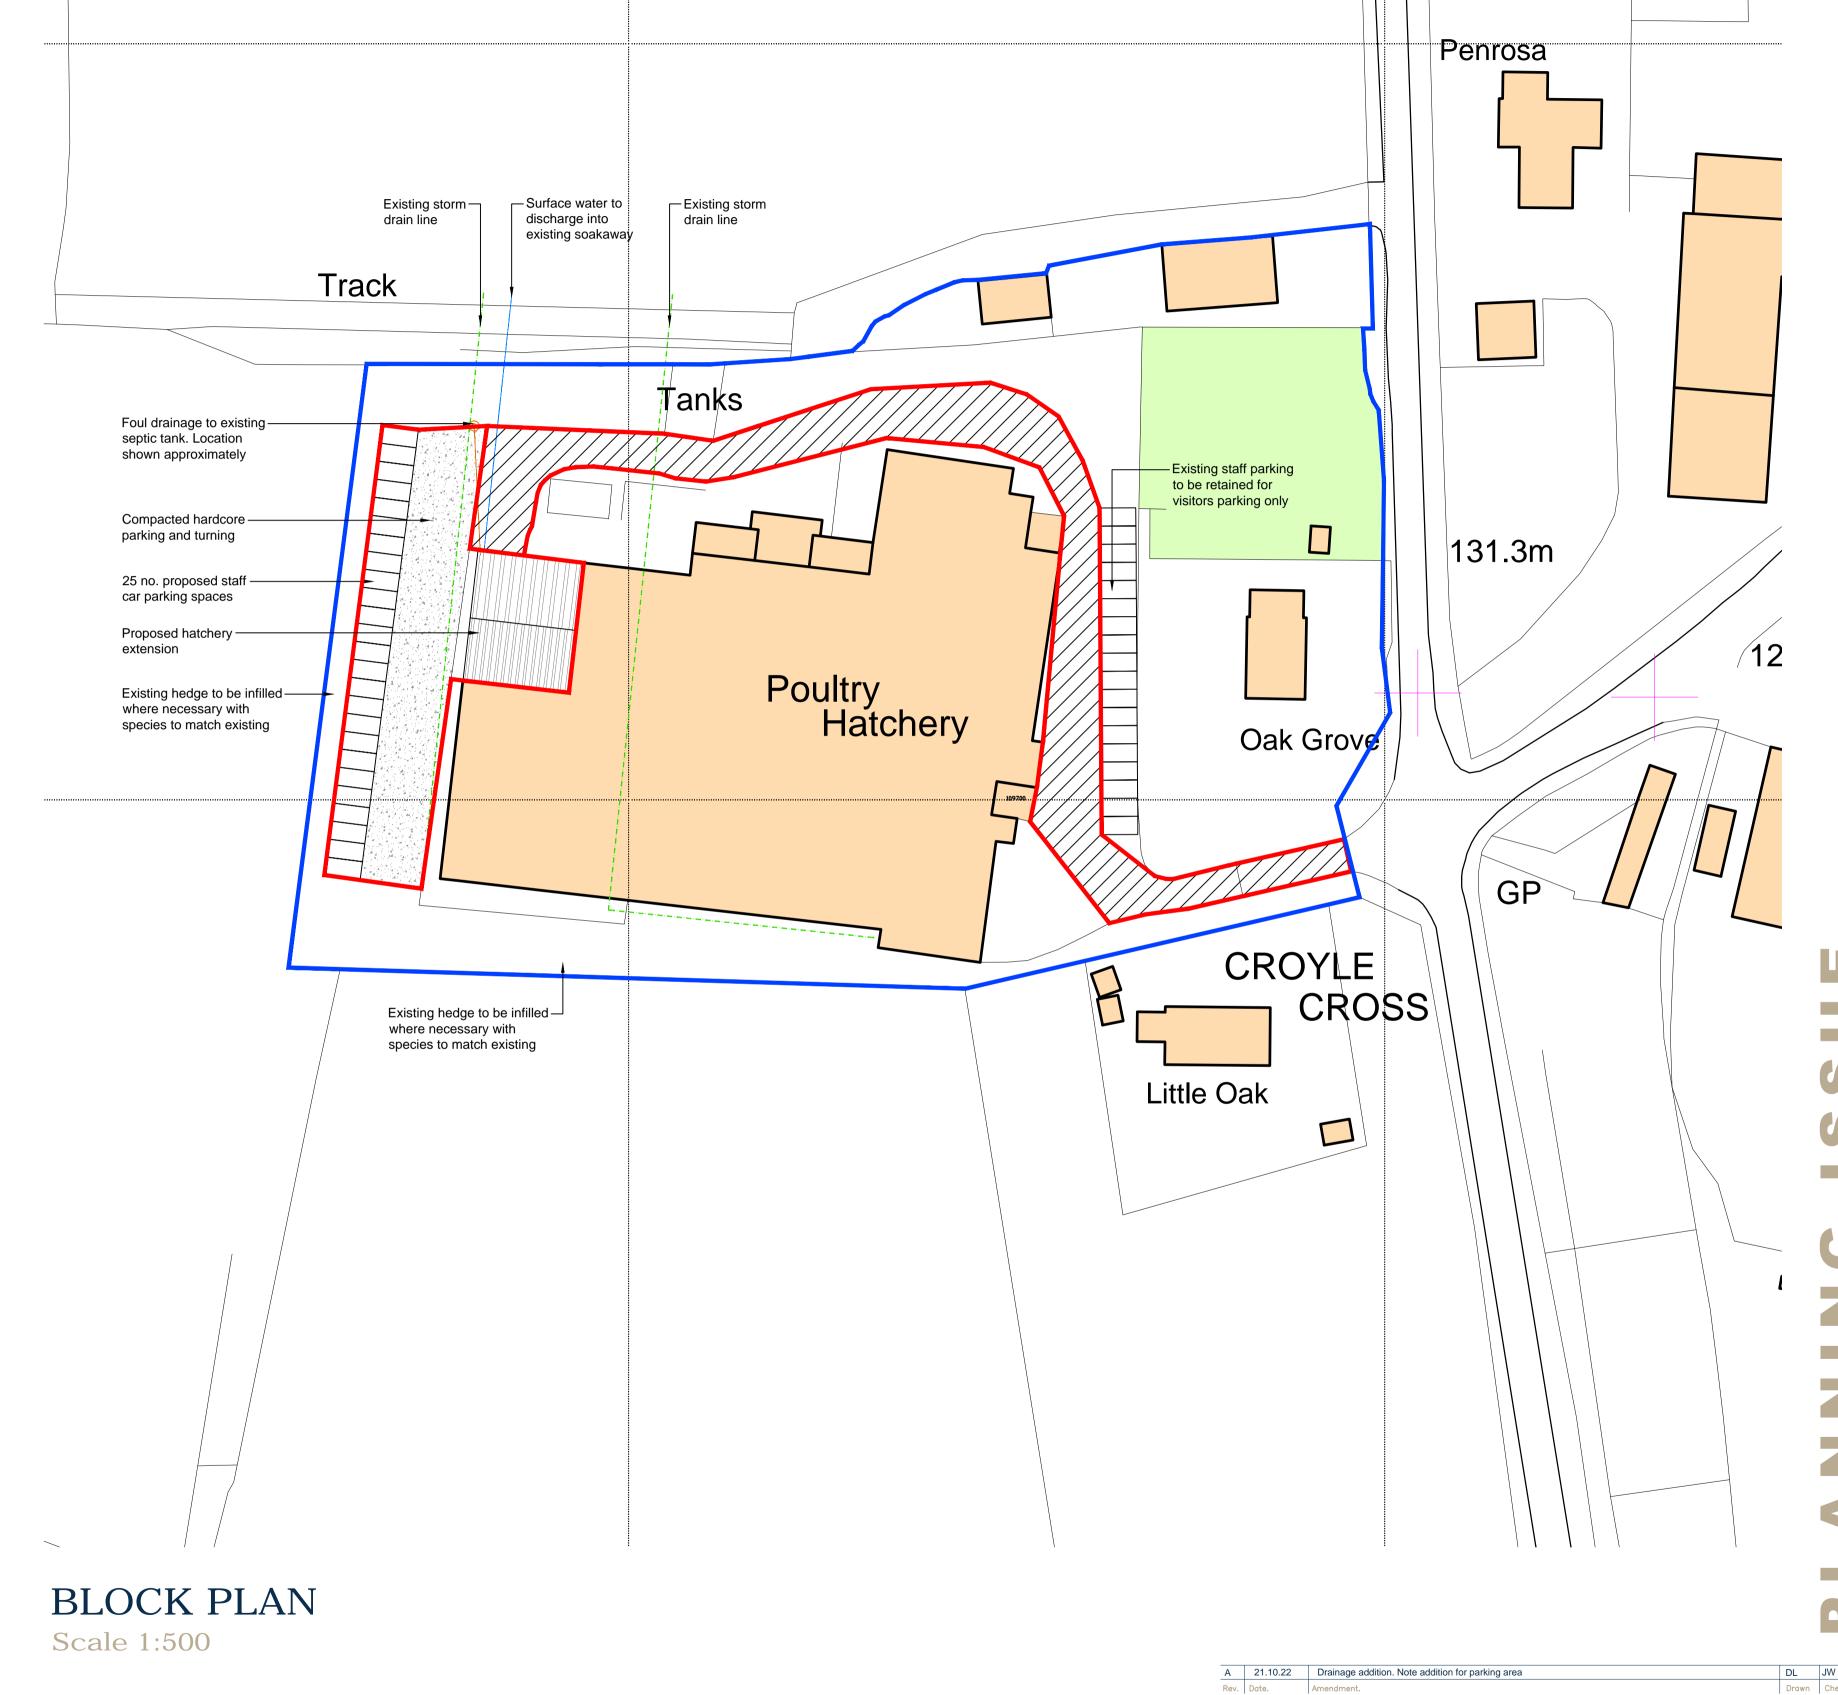

This drawing is confidential and remains the exclusive property of ACORUS.
Ordnance Survey Paper Map Copying Licence Number: 100039456.
ACORUS Rural Property Services Ltd.

RICS'
Regulated by RICS

Ownership Boundary Site Boundary ////// Site Access

PD Hook Hatcheries Ltd Road from Smithincott To Yew Wood Cross, Kentisbeare, Cullompton, EX15 2AL Proposed Hatchery Extension and Car Parking Site Location and Block Plan acorus. DRAWN BY CHECKED BY AS SHOWN @A1 Oct '22 DL JW Planning. Design. Property. DRAWING NO. 200\_01 JW/1854/1022