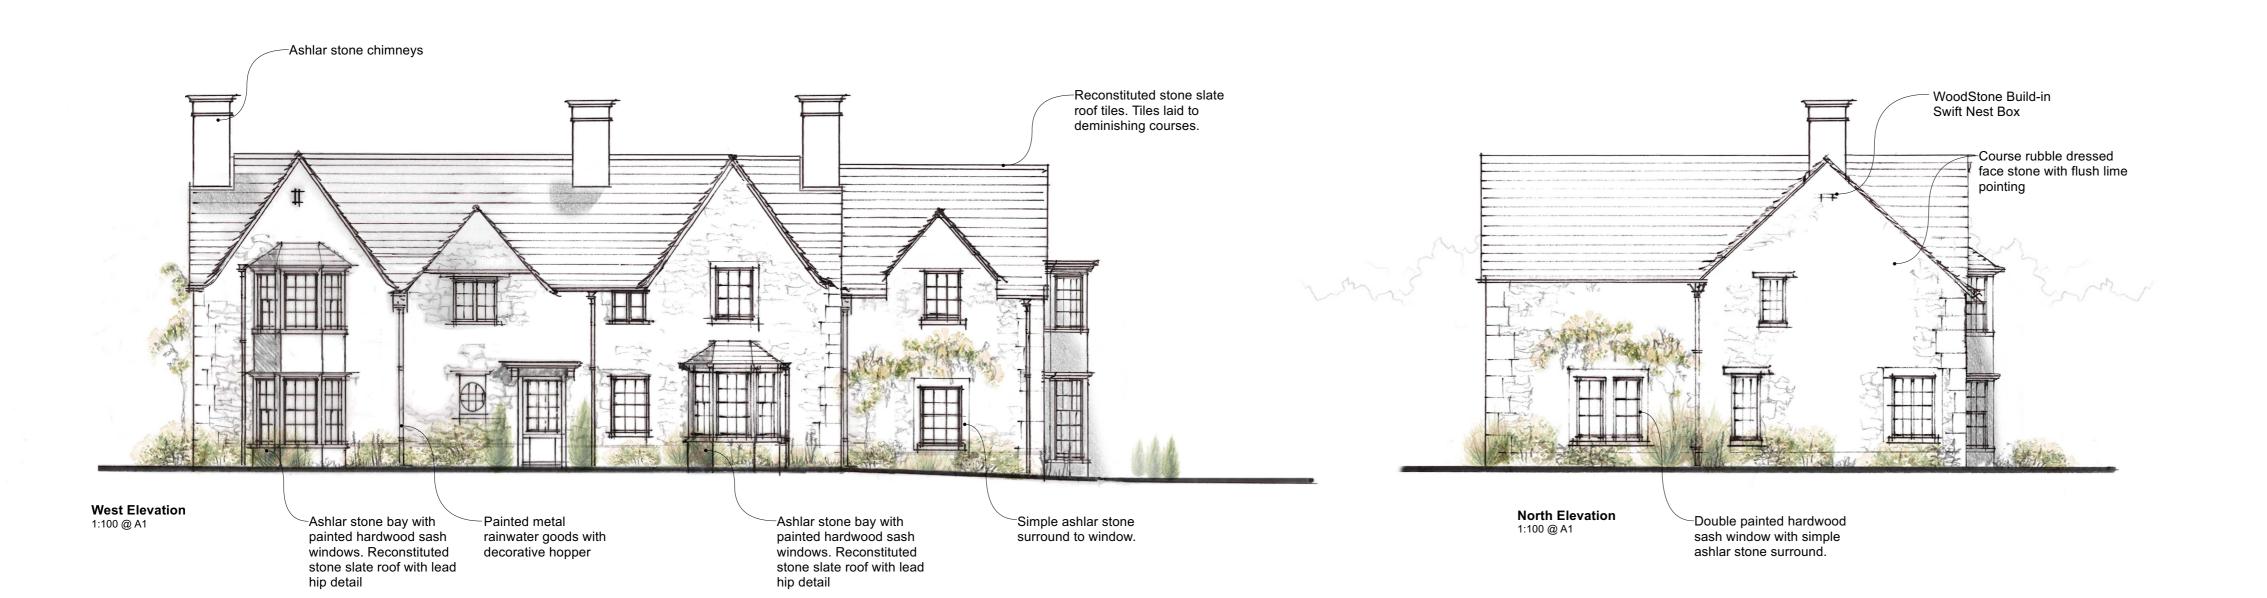

## Specification of Bat and Bird Boxes to discharge condition 11 of planning decision notice, Reference No. 22/02041/S73

Vivara Pro Build-in WoodStone Bat Box Built into building facades as noted on proposed elevations

WoodStone Build-in Swift Nest Box Deep

Built into building facades as noted on proposed elevations

Vivara Pro Barcelona WoodStone Open Nest Box Located within landscape

Eco Swallow Nest

Positioned under eaves of building as noted on proposed elevations