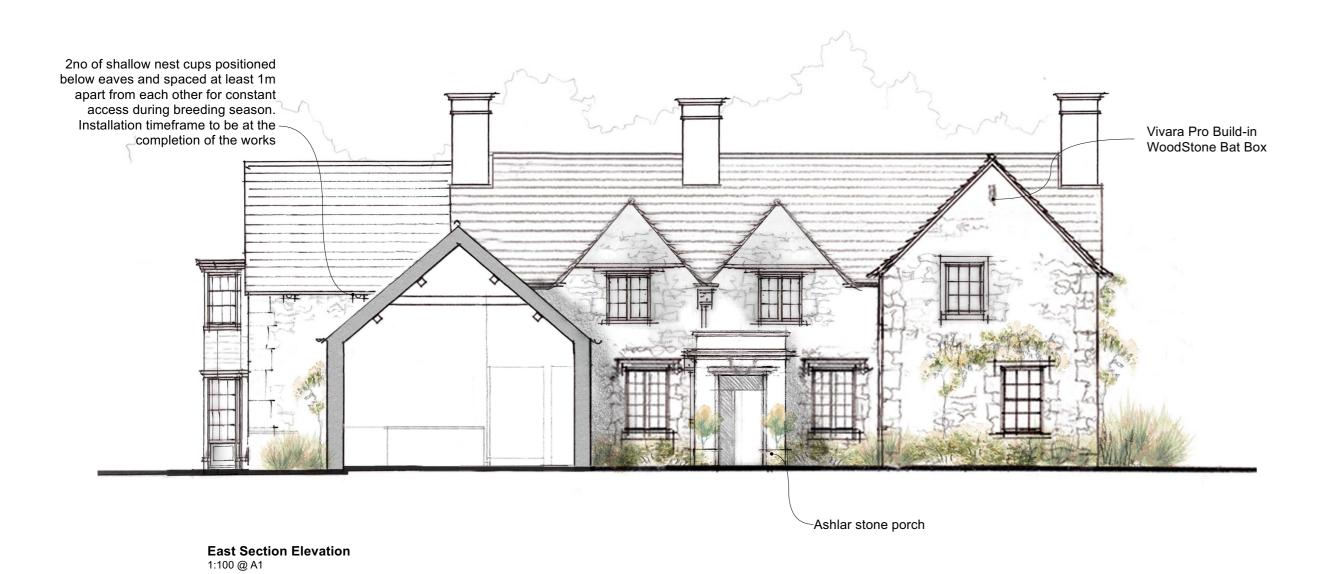

## Specification of Bat and Bird Boxes to discharge condition 11 of planning decision notice, Reference No. 22/02041/S73

Vivara Pro Build-in WoodStone Bat Box Built into building facades as noted on proposed elevations

WoodStone Build-in Swift Nest Box Deep

Built into building facades as noted on proposed elevations

Vivara Pro Barcelona WoodStone Open Nest Box Located within landscape

Eco Swallow Nest

Positioned under eaves of building as noted on proposed elevations