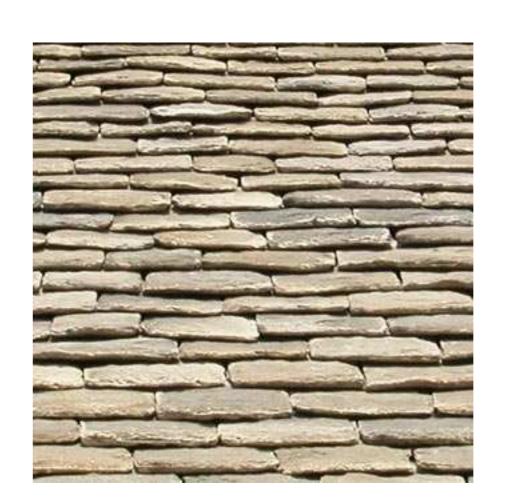

Photograph of reconstituted stone slate roof tiles laid to diminishing courses, as sample to satisfy Condition 9. Reconstituted stone slates from Cardinal Slates or similar. Not to Scale