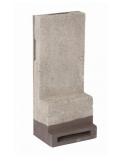

Photograph of reconstituted stone slate roof tiles laid to diminishing courses, as sample to satisfy Condition 9. Reconstituted stone slates from Cardinal Slates or similar. Not to Scale