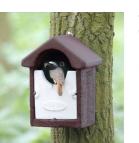

WoodStone Build-in Swift Nest Box Deep

Built into building facades as noted on proposed elevations

Vivara Pro Barcelona WoodStone Open Nest Box Located within landscape

Eco Swallow Nest

Positioned under eaves of building as noted on proposed elevations