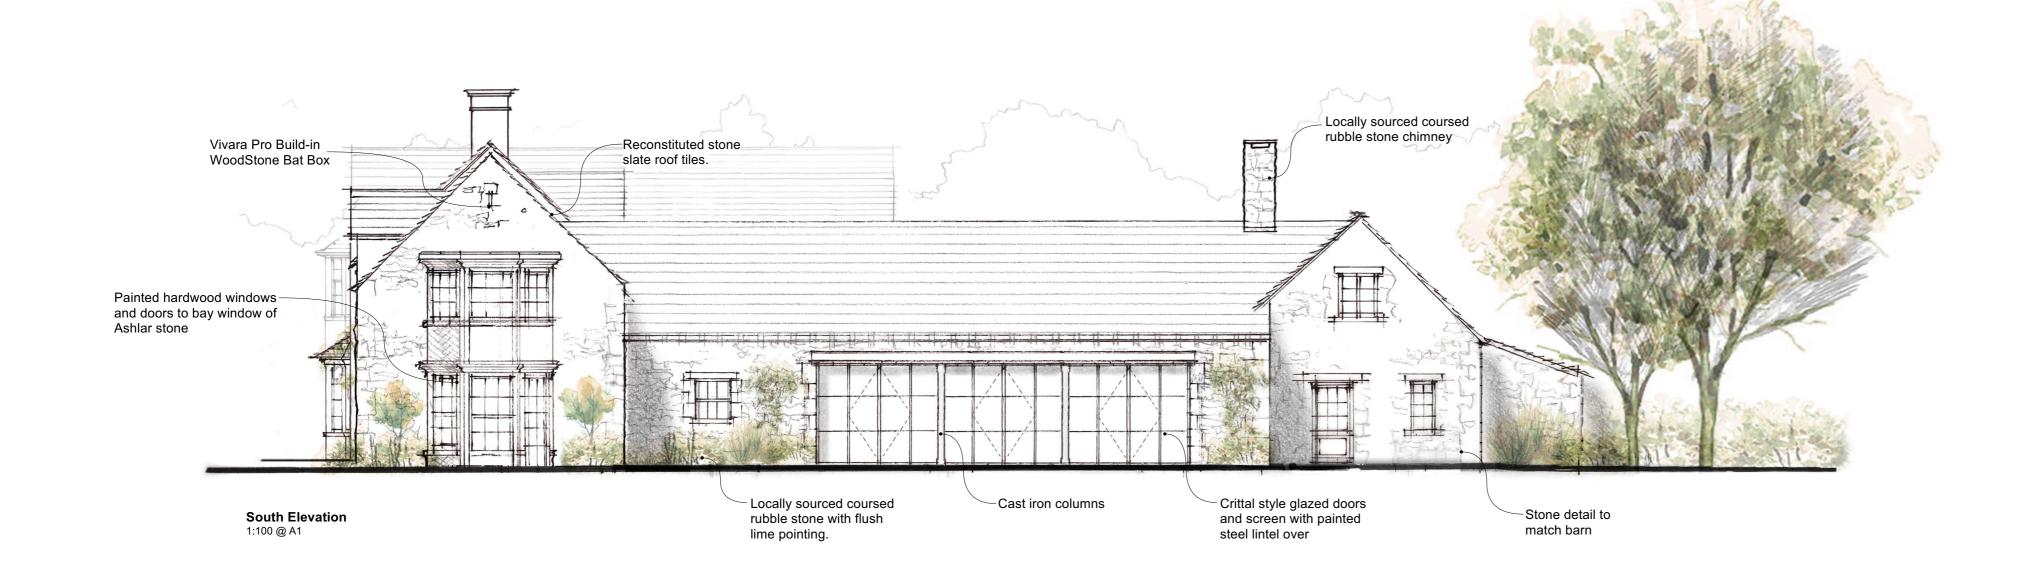

## Specification of Bat and Bird Boxes to discharge condition 11 of planning decision notice, Reference No. 22/02041/S73

Vivara Pro Build-in WoodStone Bat Box Built into building facades as noted on proposed elevations

WoodStone Build-in Swift Nest Box Deep

Built into building facades as noted on proposed elevations

Vivara Pro Barcelona WoodStone Open Nest Box Located within landscape

Eco Swallow Nest

Positioned under eaves of building as noted on proposed elevations