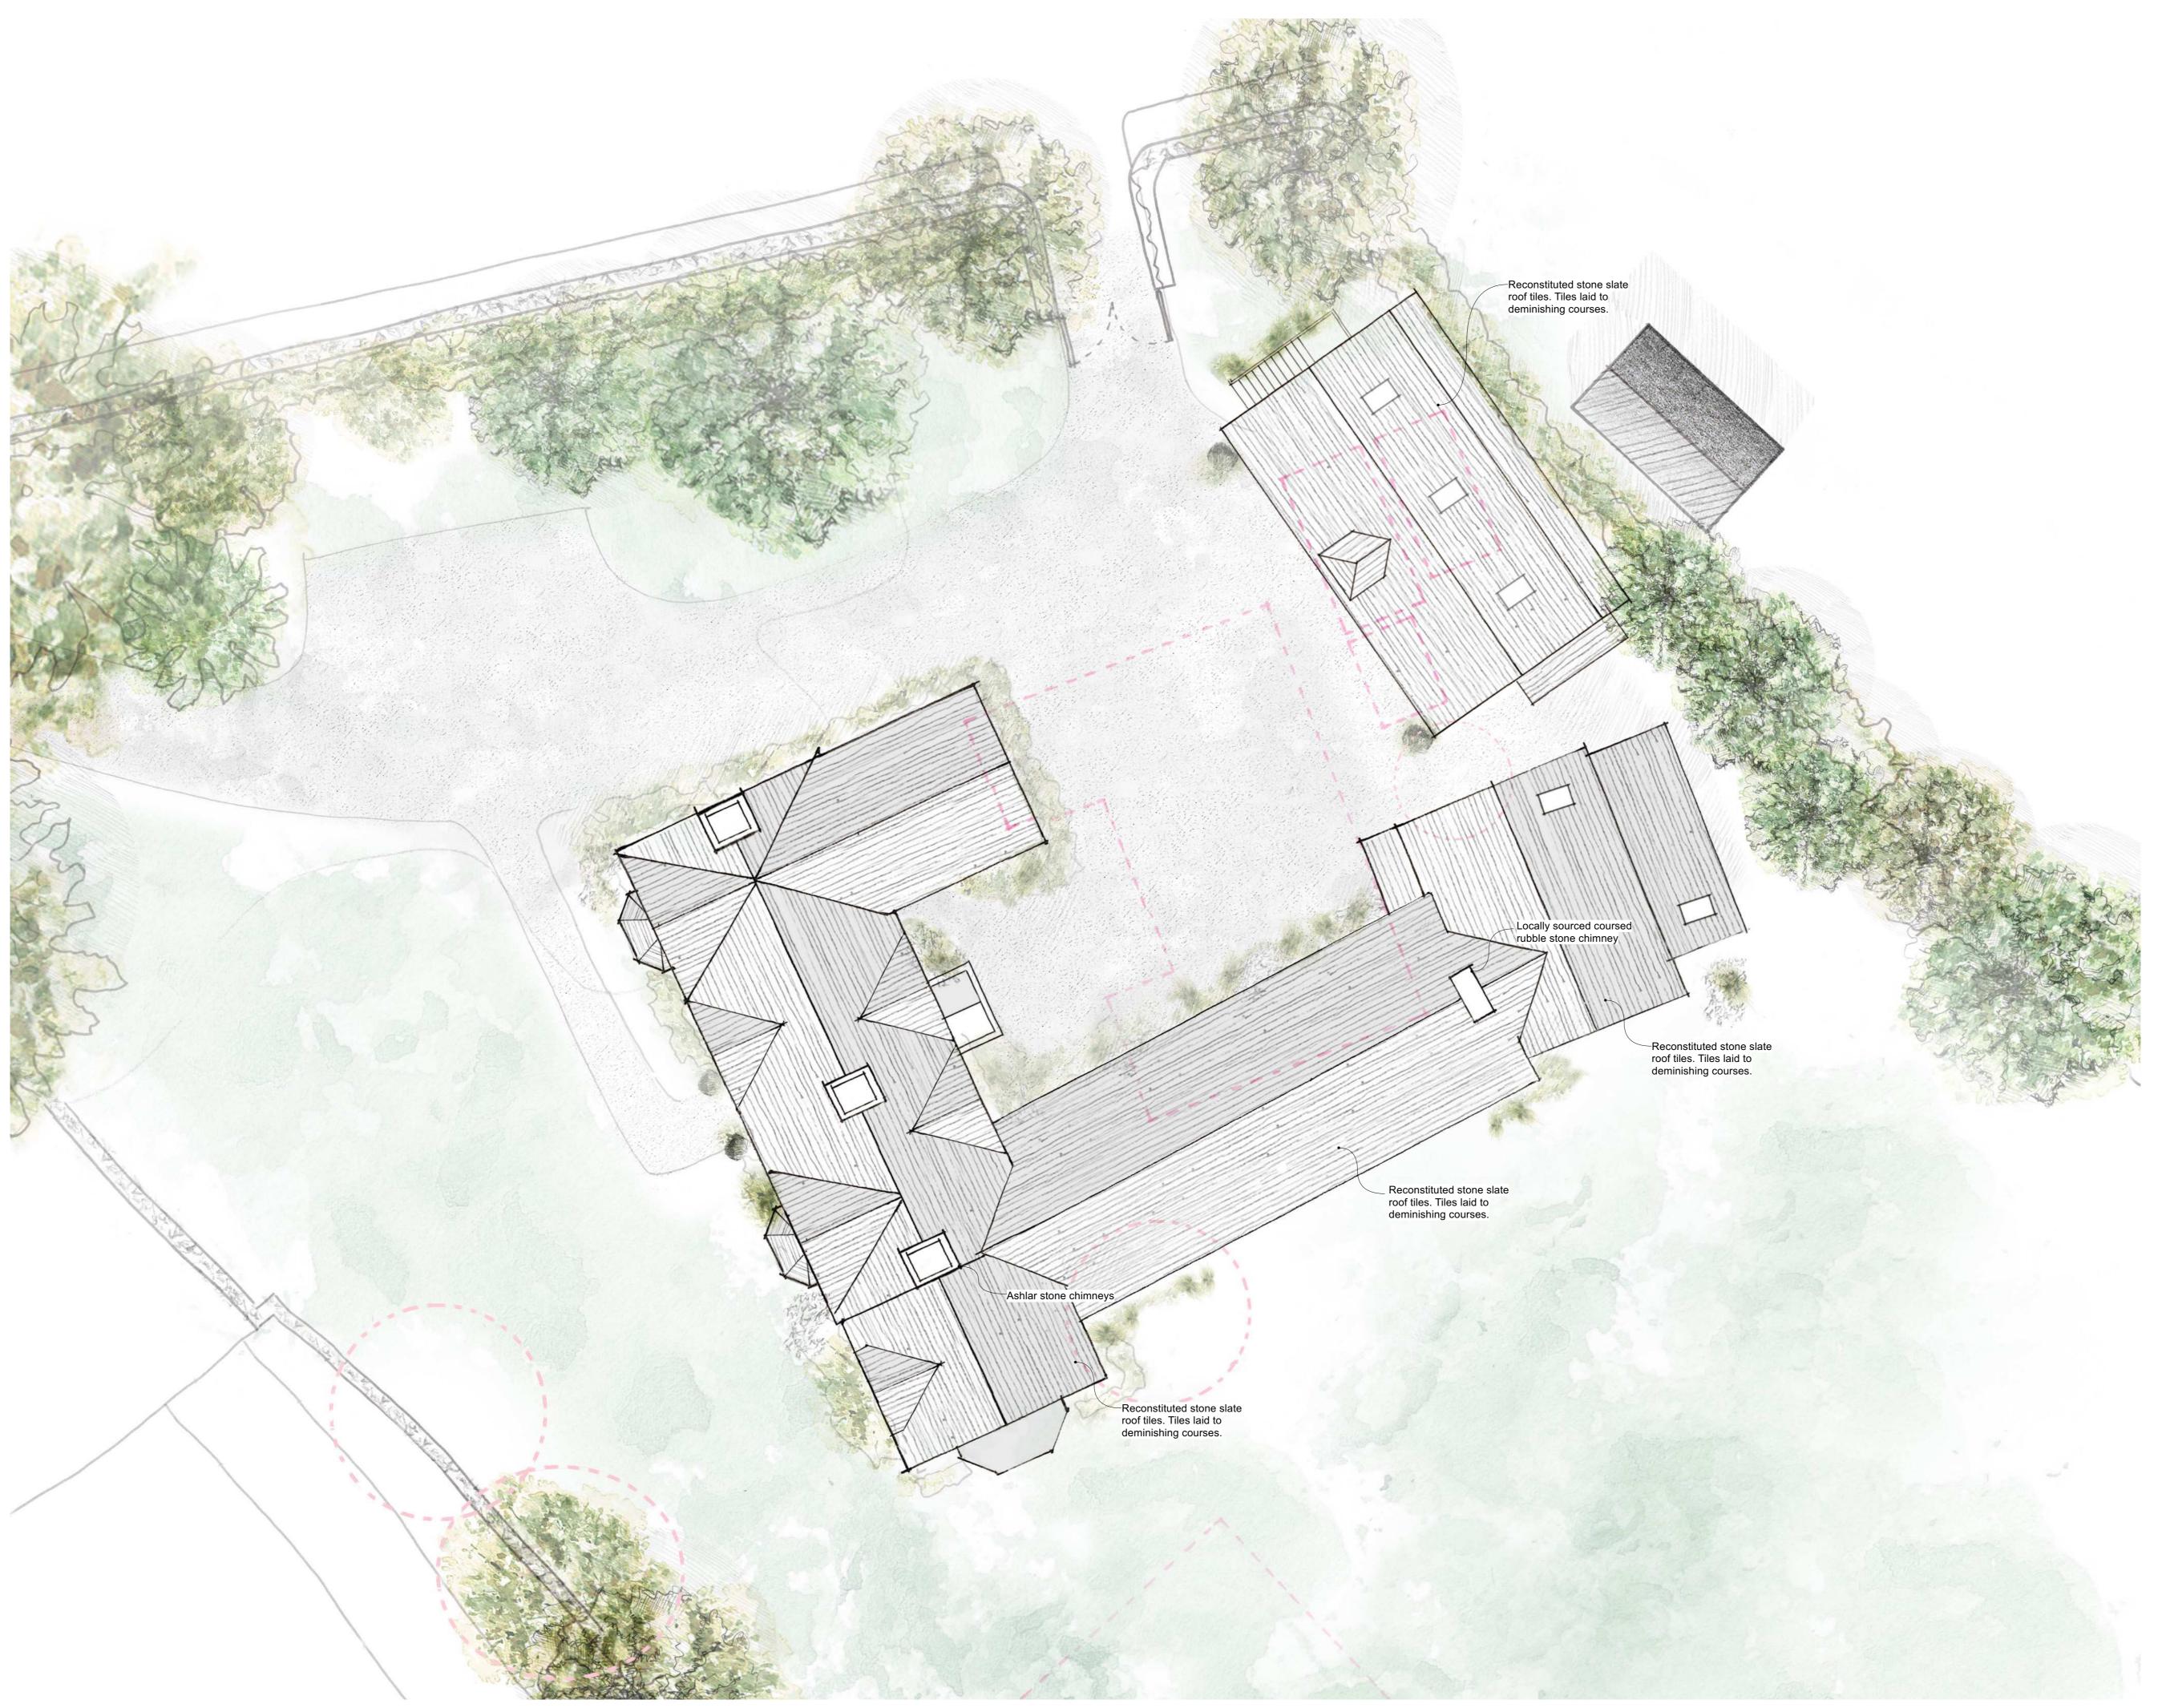

## General Notes:

- This drawing is to be read in conjunction with other consultants drawings.
- 2. Check site conditions prior to commencement of work.
- 3. Discrepancies must be reported directly to the Architect. 4. Do not scale off drawing, use figured dimensions only, unless for planning purposes.
- 5. This drawing may be issued in colour, and may be a non-standard paper size.

| G                                                                                                                                                                              | 09/11/2022  | Updated Planning Drawings    |      | SL    |
|--------------------------------------------------------------------------------------------------------------------------------------------------------------------------------|-------------|------------------------------|------|-------|
| F                                                                                                                                                                              | 26/10/2022  | Updated with Client Comments |      | SL    |
| E                                                                                                                                                                              | 17/10/2022  | Draft for Client Comment     |      | SL    |
| Rev                                                                                                                                                                            | Date        | Notes                        |      | Drawn |
| Scale 0 5m<br>1 : 100 @ A1 0 15ft                                                                                                                                              |             |                              |      |       |
| 73333<br>YIIIAN MARCOLU<br>Yiangou Architects, Dyer House, 3 Dyer Street, Cirencester, Gloucestershire, GL7 2PP<br>t 01285 888150 e architecture@yiangou.com w www.yiangou.com |             |                              |      |       |
| Project Address East Lodge, The Green, Kingham, OX7 6YD                                                                                                                        |             |                              |      |       |
| Project Description Proposed Dwelling                                                                                                                                          |             |                              |      |       |
| Drawing Title Proposed Roof Plan                                                                                                                                               |             |                              |      |       |
|                                                                                                                                                                                | Drawing No. | 2662-1112                    | Rev. | G     |