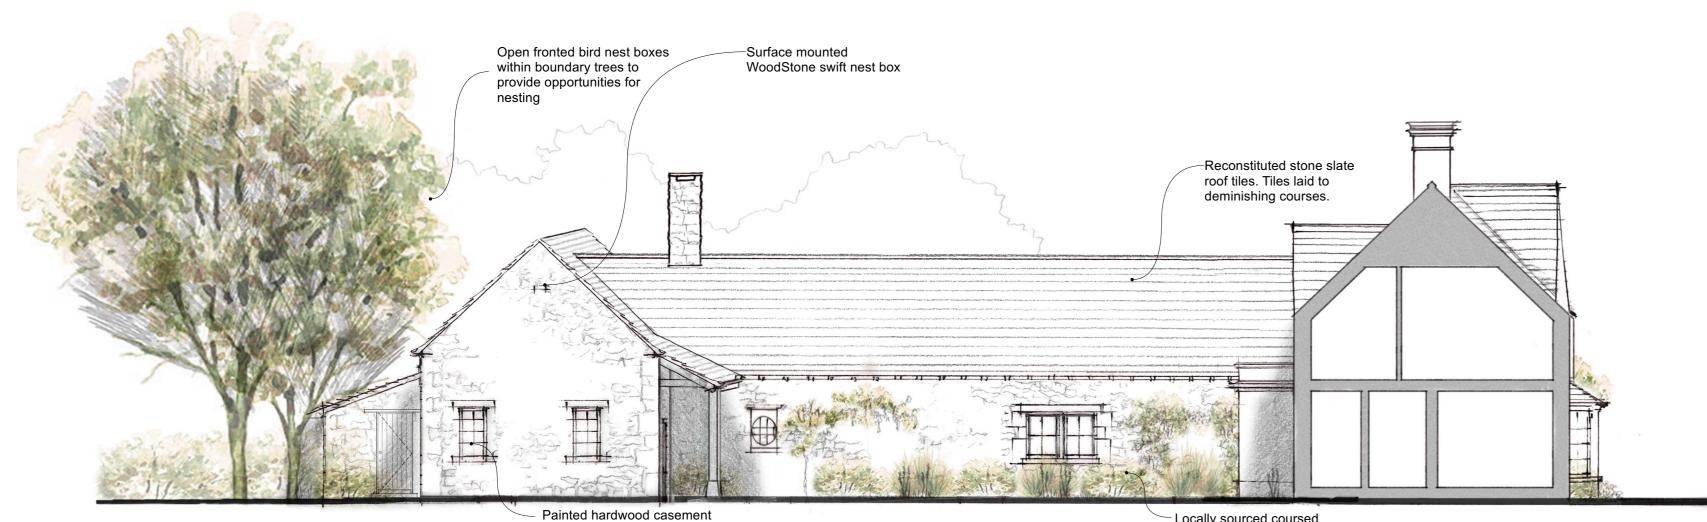

North Sectional Elevation
1:100 @ A1

WoodStone surface mounted Swift Nest Box Reconstituted stone slate roof tiles.
 Tiles laid to diminishing courses. HAR AND HAR Swallow nest boxes <sup>C</sup>Painted hardwood door with inset window below eaves North Elevation
1:100 @ A1 Rubble stone wall to garage and external stairscase to provide some detail to the road side elevation

## Specification of Bat and Bird Boxes to discharge condition 11 of planning decision notice, Reference No. 22/02041/S73

WoodStone Build-in Swift Nest Box Deep Built into building facades

Built into building facades as noted on proposed

## Eco Swallow Nest

Positioned under eaves of building as noted on proposed elevations

Locally sourced coursed rubble stone with flush lime pointing.

timber boarding

Lean to bin store with horizontal

| I                                                                                    | 10/11/2022                                              | Updated Planning Issue.      |   | MB    |  |
|--------------------------------------------------------------------------------------|---------------------------------------------------------|------------------------------|---|-------|--|
| н                                                                                    | 09/11/2022                                              | Updated Planning Drawings    |   | SL    |  |
| G                                                                                    | 26/10/2022                                              | Updated with Client Comments |   | SL    |  |
| Rev                                                                                  | Date                                                    | Notes                        |   | Drawn |  |
| Scale 0 5m                                                                           |                                                         |                              |   |       |  |
| 1 : 100 @ A1                                                                         |                                                         |                              |   |       |  |
| QA Serial Number                                                                     |                                                         |                              |   |       |  |
| 73345                                                                                |                                                         |                              |   |       |  |
|                                                                                      |                                                         |                              |   |       |  |
|                                                                                      |                                                         |                              |   |       |  |
| <b>YIANGOU</b>                                                                       |                                                         |                              |   |       |  |
| Yiangou Architects, Dyer House, 3 Dyer Street, Cirencester, Gloucestershire, GL7 2PP |                                                         |                              |   |       |  |
| t 01285 888150 e architecture@yiangou.com w www.yiangou.com                          |                                                         |                              |   |       |  |
|                                                                                      |                                                         |                              |   |       |  |
| Pro                                                                                  | Project Address East Lodge, The Green, Kingham, OX7 6YD |                              |   |       |  |
| Project Description Proposed Dwelling                                                |                                                         |                              |   |       |  |
| Drawing Title Proposed Elevations 2                                                  |                                                         |                              |   |       |  |
| Drawing No. 2662-1121                                                                |                                                         | Rev.                         | I |       |  |