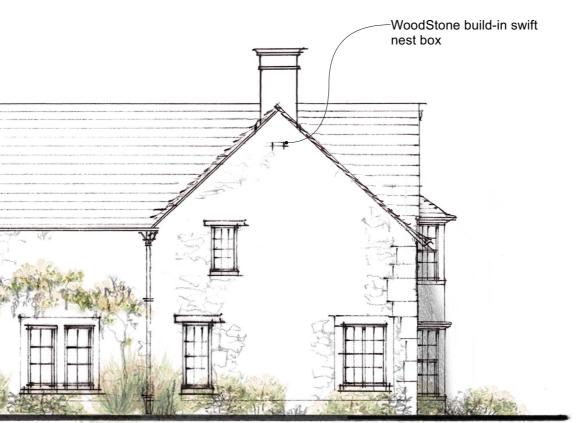

North Sectional Elevation
1:100 @ A1

WoodStone surface mounted Swift Nest Box Reconstituted stone slate roof tiles.
 Tiles laid to diminishing courses. HAR AND HAR Swallow nest boxes <sup>C</sup>Painted hardwood door with inset window below eaves North Elevation
1:100 @ A1 Rubble stone wall to garage and external stairscase to provide some detail to the road side elevation

## Specification of Bat and Bird Boxes to discharge condition 11 of planning decision notice, Reference No. 22/02041/S73

WoodStone Build-in Swift Nest Box Deep Built into building facades

Built into building facades as noted on proposed