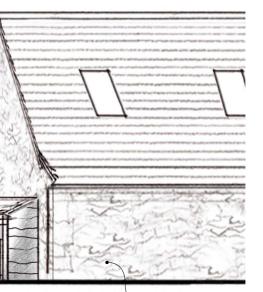

North Sectional Elevation
1:100 @ A1

WoodStone surface mounted Swift Nest Box Reconstituted stone slate roof tiles.
 Tiles laid to diminishing courses. HAR AND HAR Swallow nest boxes <sup>C</sup>Painted hardwood door with inset window below eaves North Elevation
1:100 @ A1 Rubble stone wall to garage and external stairscase to provide some detail to the road side elevation

windows

East Elevation of Garage

timber boarding

Locally sourced coursed rubble stone with flush lime pointing.

West Elevation of Utility Barn
1:100 @ A1

 Locally sourced coursed rubble stone with flush lime pointing.

window in the gable

West Elevation of Garage

garage doors with strap hinges.

Half glazed painted hardwood door to boot room

## Eco Swallow Nest

Positioned under eaves of building as noted on proposed elevations

Locally sourced coursed rubble stone with flush lime pointing.

timber boarding

Lean to bin store with horizontal

| I                                                                                    | 10/11/2022                                              | Updated Planning Issue.      |   | MB    |  |
|--------------------------------------------------------------------------------------|---------------------------------------------------------|------------------------------|---|-------|--|
| н                                                                                    | 09/11/2022                                              | Updated Planning Drawings    |   | SL    |  |
| G                                                                                    | 26/10/2022                                              | Updated with Client Comments |   | SL    |  |
| Rev                                                                                  | Date                                                    | Notes                        |   | Drawn |  |
| Scale 0 5m                                                                           |                                                         |                              |   |       |  |
| 1 : 100 @ A1                                                                         |                                                         |                              |   |       |  |
| QA Serial Number                                                                     |                                                         |                              |   |       |  |
| 73345                                                                                |                                                         |                              |   |       |  |
|                                                                                      |                                                         |                              |   |       |  |
|                                                                                      |                                                         |                              |   |       |  |
| <b>YIANGOU</b>                                                                       |                                                         |                              |   |       |  |
| Yiangou Architects, Dyer House, 3 Dyer Street, Cirencester, Gloucestershire, GL7 2PP |                                                         |                              |   |       |  |
| t 01285 888150 e architecture@yiangou.com w www.yiangou.com                          |                                                         |                              |   |       |  |
|                                                                                      |                                                         |                              |   |       |  |
| Pro                                                                                  | Project Address East Lodge, The Green, Kingham, OX7 6YD |                              |   |       |  |
| Project Description Proposed Dwelling                                                |                                                         |                              |   |       |  |
| Drawing Title Proposed Elevations 2                                                  |                                                         |                              |   |       |  |
| Drawing No. 2662-1121                                                                |                                                         | Rev.                         | I |       |  |