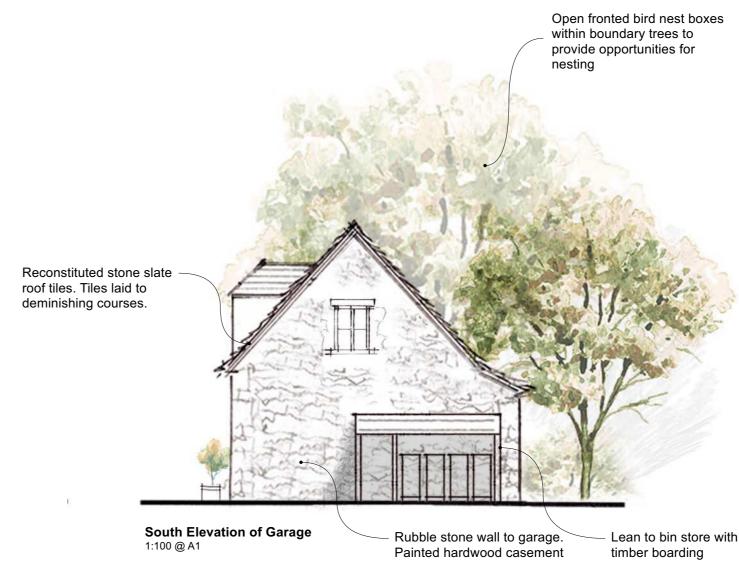

Vivara Pro Build-in WoodStone Bat Box

elevations

as noted on proposed elevations

Vivara Pro Barcelona WoodStone Open Nest Box

Located within landscape

## Eco Swallow Nest

Positioned under eaves of building as noted on proposed elevations

Locally sourced coursed rubble stone with flush lime pointing.

timber boarding

Lean to bin store with horizontal

| I                                                                                    | 10/11/2022                                              | Updated Planning Issue.      |   | MB    |  |
|--------------------------------------------------------------------------------------|---------------------------------------------------------|------------------------------|---|-------|--|
| н                                                                                    | 09/11/2022                                              | Updated Planning Drawings    |   | SL    |  |
| G                                                                                    | 26/10/2022                                              | Updated with Client Comments |   | SL    |  |
| Rev                                                                                  | Date                                                    | Notes                        |   | Drawn |  |
| Scale 0 5m                                                                           |                                                         |                              |   |       |  |
| 1 : 100 @ A1                                                                         |                                                         |                              |   |       |  |
| QA Serial Number                                                                     |                                                         |                              |   |       |  |
| 73345                                                                                |                                                         |                              |   |       |  |
|                                                                                      |                                                         |                              |   |       |  |
|                                                                                      |                                                         |                              |   |       |  |
| <b>YIANGOU</b>                                                                       |                                                         |                              |   |       |  |
| Yiangou Architects, Dyer House, 3 Dyer Street, Cirencester, Gloucestershire, GL7 2PP |                                                         |                              |   |       |  |
| t 01285 888150 e architecture@yiangou.com w www.yiangou.com                          |                                                         |                              |   |       |  |
|                                                                                      |                                                         |                              |   |       |  |
| Pro                                                                                  | Project Address East Lodge, The Green, Kingham, OX7 6YD |                              |   |       |  |
| Project Description Proposed Dwelling                                                |                                                         |                              |   |       |  |
| Drawing Title Proposed Elevations 2                                                  |                                                         |                              |   |       |  |
| Drawing No. 2662-1121                                                                |                                                         | Rev.                         | I |       |  |