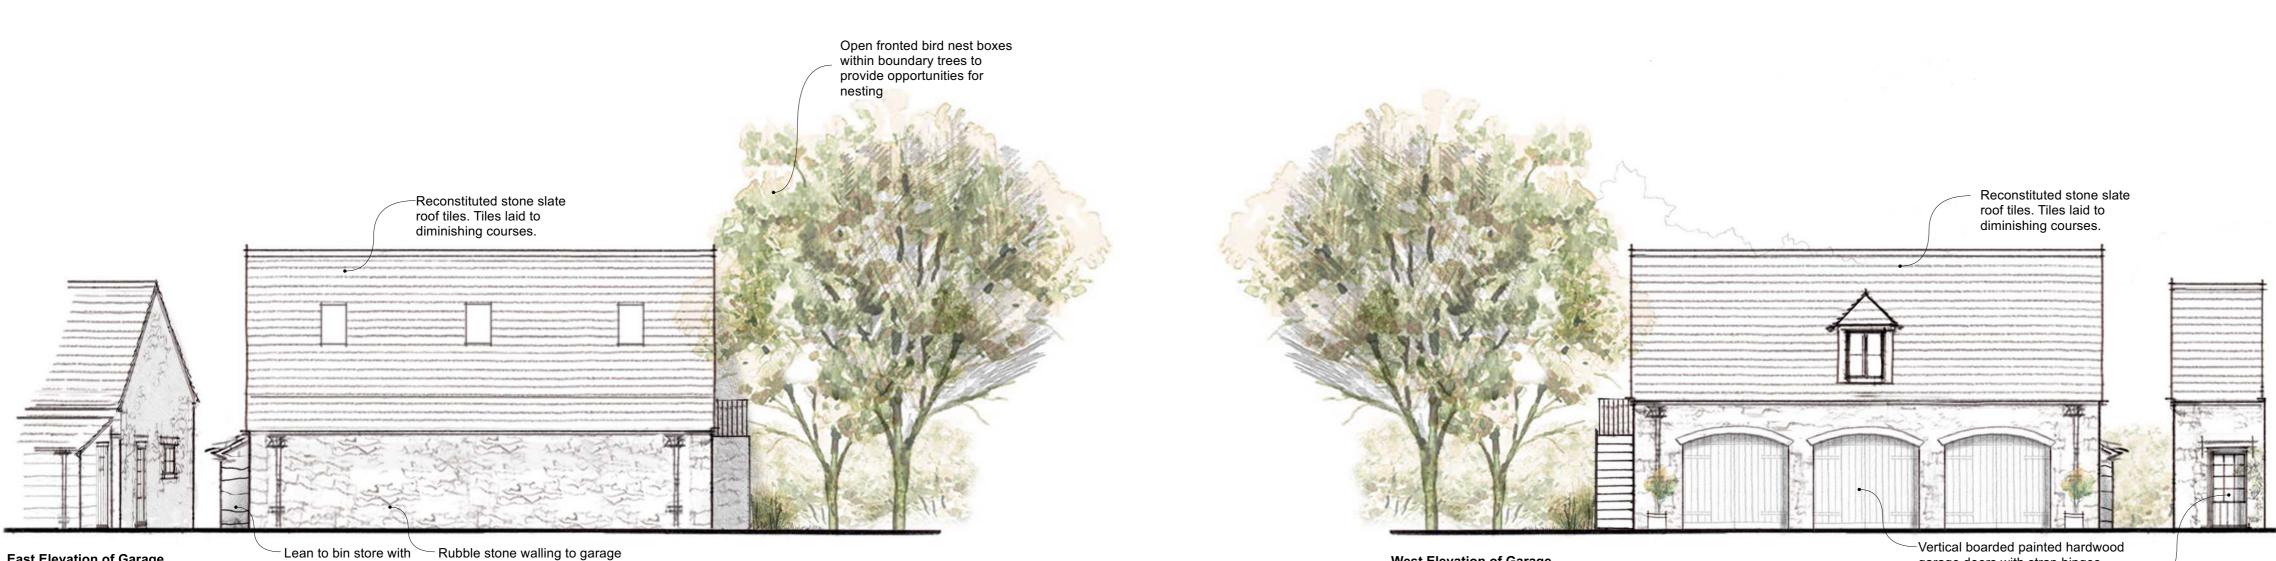

windows

East Elevation of Garage

timber boarding

Locally sourced coursed rubble stone with flush lime pointing.

West Elevation of Utility Barn
1:100 @ A1

 Locally sourced coursed rubble stone with flush lime pointing.

window in the gable

West Elevation of Garage

garage doors with strap hinges.

Half glazed painted hardwood door to boot room

## Eco Swallow Nest

Positioned under eaves of building as noted on proposed elevations

Locally sourced coursed rubble stone with flush lime pointing.

timber boarding

Lean to bin store with horizontal

| I                                                                                    | 10/11/2022                                              | Updated Planning Issue.      |   | MB    |  |
|--------------------------------------------------------------------------------------|---------------------------------------------------------|------------------------------|---|-------|--|
| н                                                                                    | 09/11/2022                                              | Updated Planning Drawings    |   | SL    |  |
| G                                                                                    | 26/10/2022                                              | Updated with Client Comments |   | SL    |  |
| Rev                                                                                  | Date                                                    | Notes                        |   | Drawn |  |
| Scale 0 5m                                                                           |                                                         |                              |   |       |  |
| 1 : 100 @ A1                                                                         |                                                         |                              |   |       |  |
| QA Serial Number                                                                     |                                                         |                              |   |       |  |
| 73345                                                                                |                                                         |                              |   |       |  |
|                                                                                      |                                                         |                              |   |       |  |
|                                                                                      |                                                         |                              |   |       |  |
| <b>YIANGOU</b>                                                                       |                                                         |                              |   |       |  |
| Yiangou Architects, Dyer House, 3 Dyer Street, Cirencester, Gloucestershire, GL7 2PP |                                                         |                              |   |       |  |
| t 01285 888150 e architecture@yiangou.com w www.yiangou.com                          |                                                         |                              |   |       |  |
|                                                                                      |                                                         |                              |   |       |  |
| Pro                                                                                  | Project Address East Lodge, The Green, Kingham, OX7 6YD |                              |   |       |  |
| Project Description Proposed Dwelling                                                |                                                         |                              |   |       |  |
| Drawing Title Proposed Elevations 2                                                  |                                                         |                              |   |       |  |
| Drawing No. 2662-1121                                                                |                                                         | Rev.                         | I |       |  |