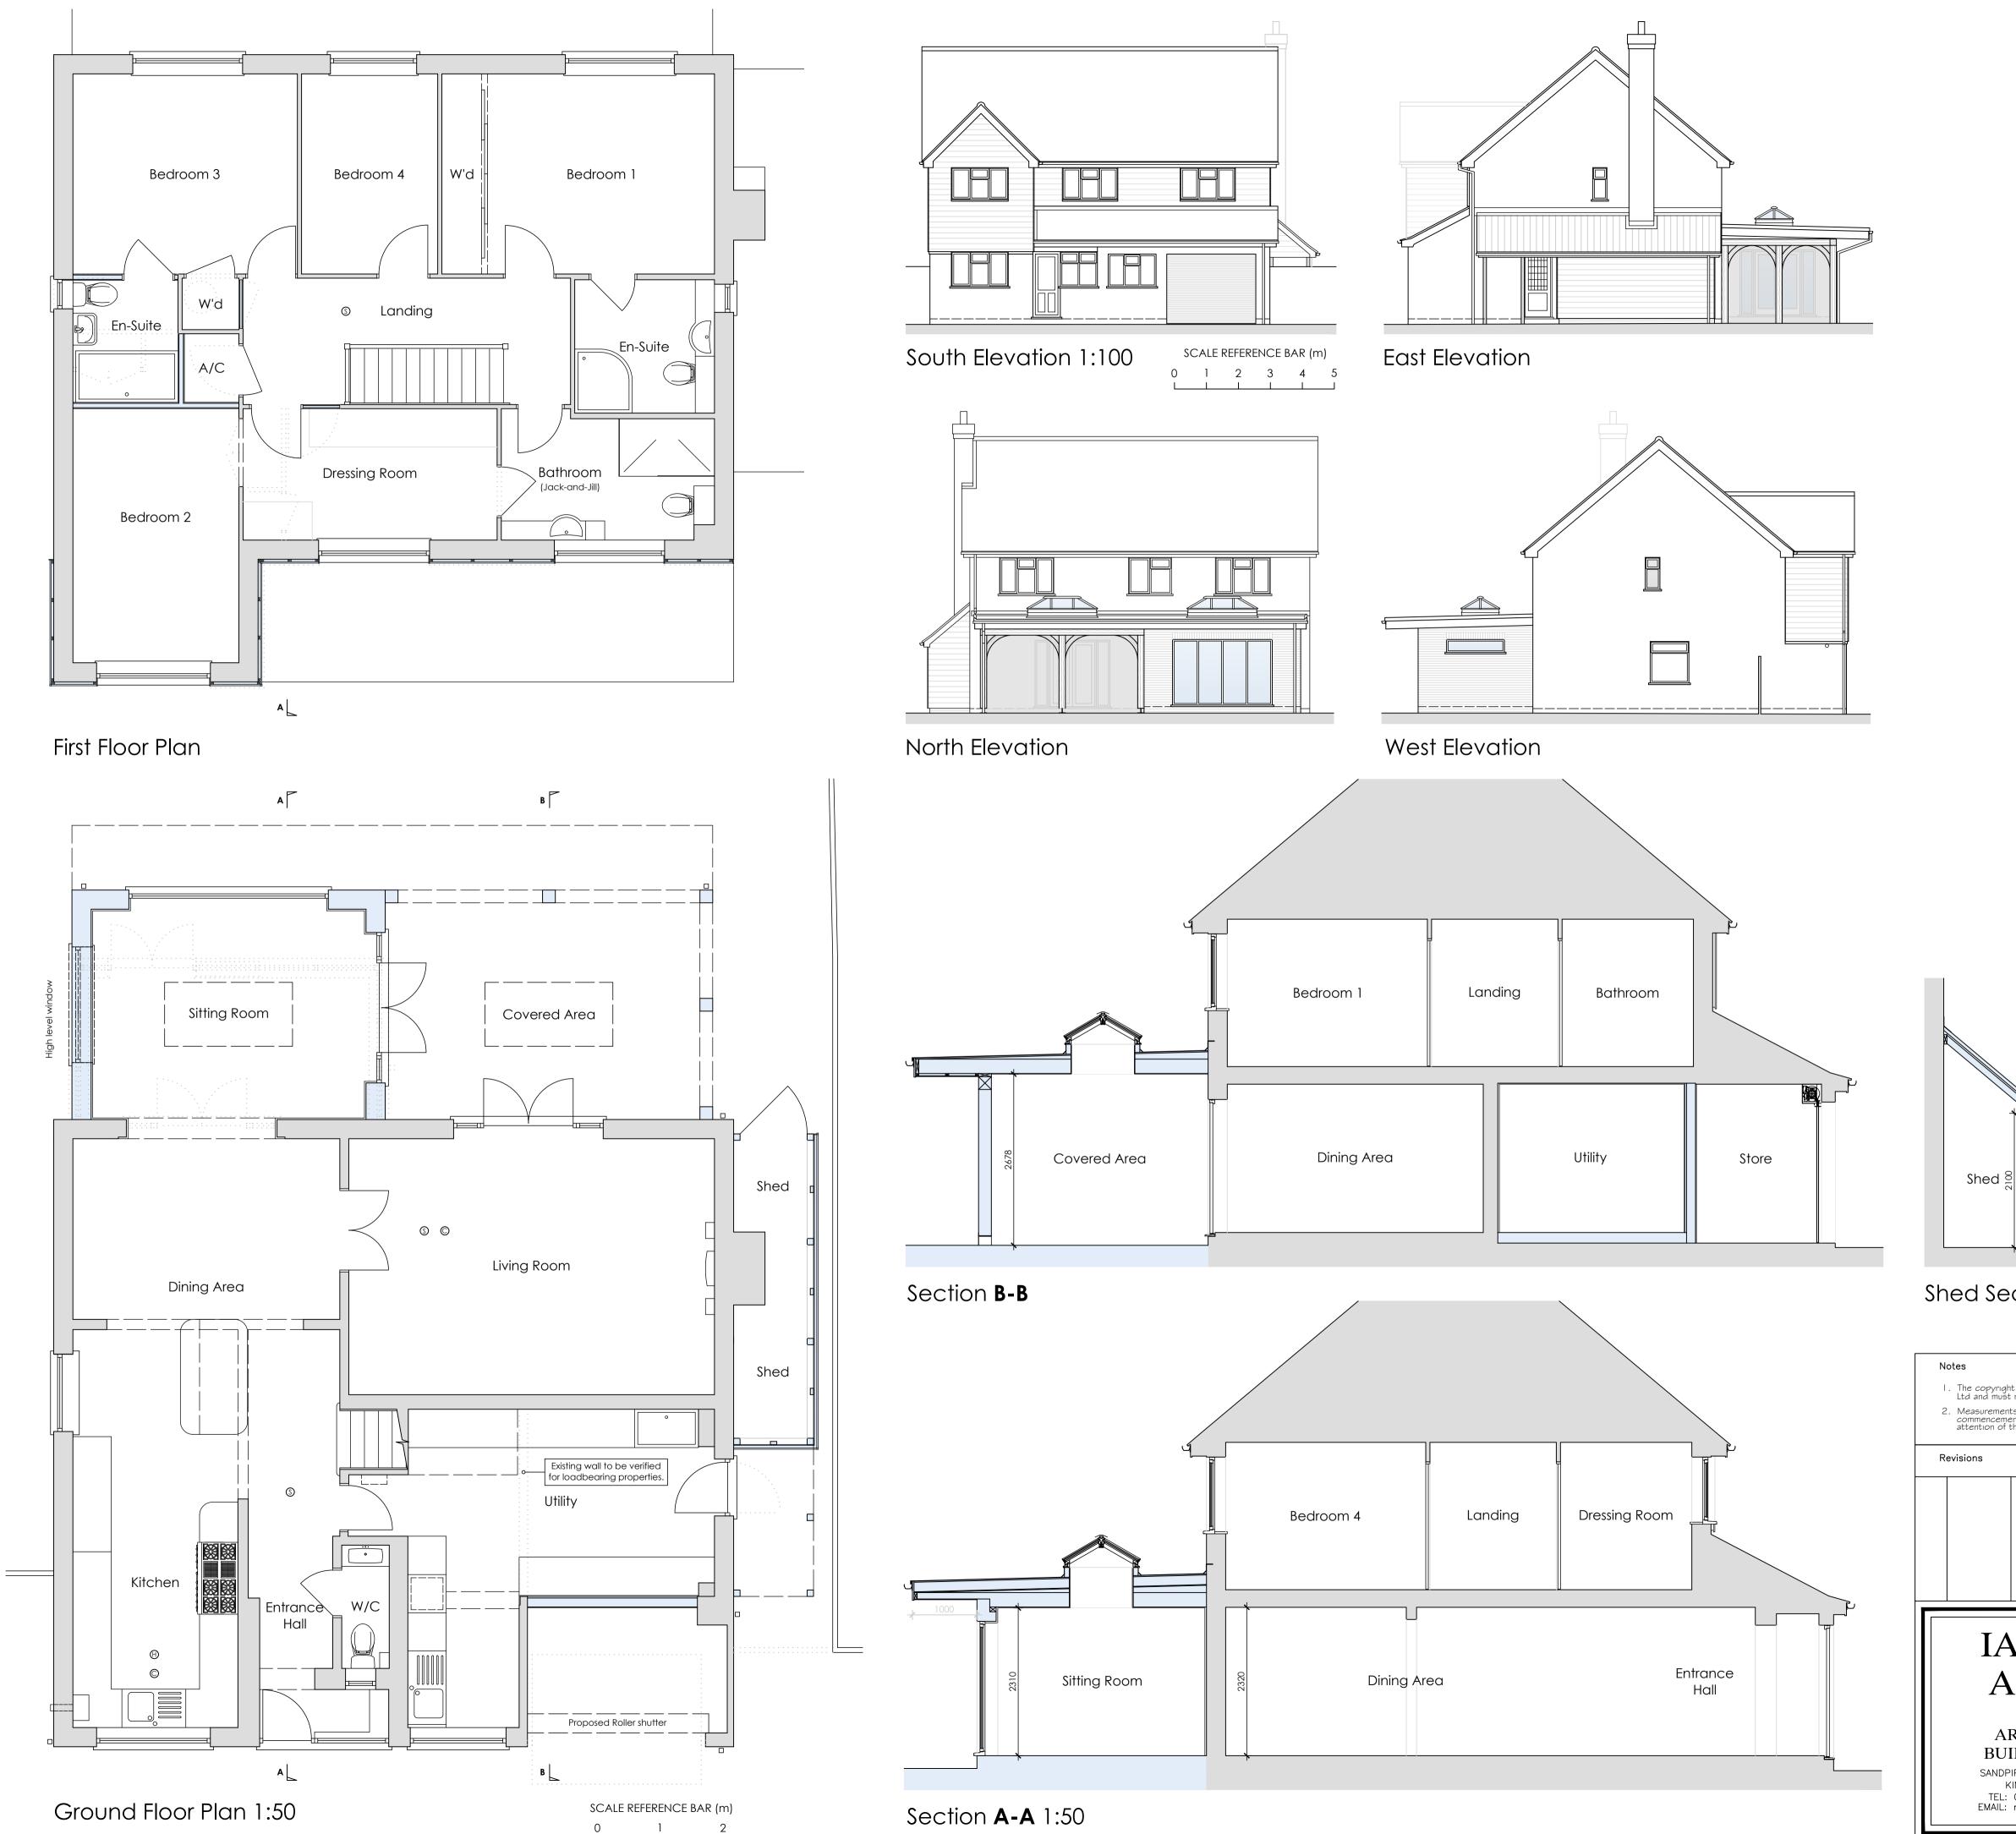

SOUTHFIELD DRIVE

| Section                                                                                                                                                                                                                                                            | Site Plan 1:200                                                                            | SCALE REFERENCE BAR (m)<br>0 5 10<br>                                                    |
|--------------------------------------------------------------------------------------------------------------------------------------------------------------------------------------------------------------------------------------------------------------------|--------------------------------------------------------------------------------------------|------------------------------------------------------------------------------------------|
| opyright of this drawing is the property of Ian H Bix Associates<br>ind must not be copied without their consent.<br>urements to be checked on site by the Contractors prior to<br>encement of works and any discrepancies brought to the<br>sion of the Designer. |                                                                                            | Project<br>Proposed Extension<br>and Alterations at<br>29 Southfield Drive<br>West Winch |
|                                                                                                                                                                                                                                                                    |                                                                                            | Drowing Title<br>Proposed Floor Plans,<br>Elevations, Sections<br>and Site Plan          |
| IAN · ]                                                                                                                                                                                                                                                            | $H \cdot BIX$                                                                              |                                                                                          |
| Associates Ltd<br>M·C·I·A·T<br>ARCHITECTURAL AND<br>BUILDING CONSULTANTS                                                                                                                                                                                           |                                                                                            | Scale  :50,  : 00 ∉  :200 @ A                                                            |
|                                                                                                                                                                                                                                                                    |                                                                                            | Date November 2022                                                                       |
|                                                                                                                                                                                                                                                                    |                                                                                            | Drawn AW                                                                                 |
| SANDPIPER HOUSE, LE<br>KING'S LYNN, NO<br>TEL: 01553 844077                                                                                                                                                                                                        | EETE WAY, WEST WINCH<br>DRFOLK PE33 OST<br>7 FAX: 01553 844078<br>uk WEB: www.ianbix.co.uk | Drawing No. 2504-02                                                                      |
|                                                                                                                                                                                                                                                                    |                                                                                            |                                                                                          |