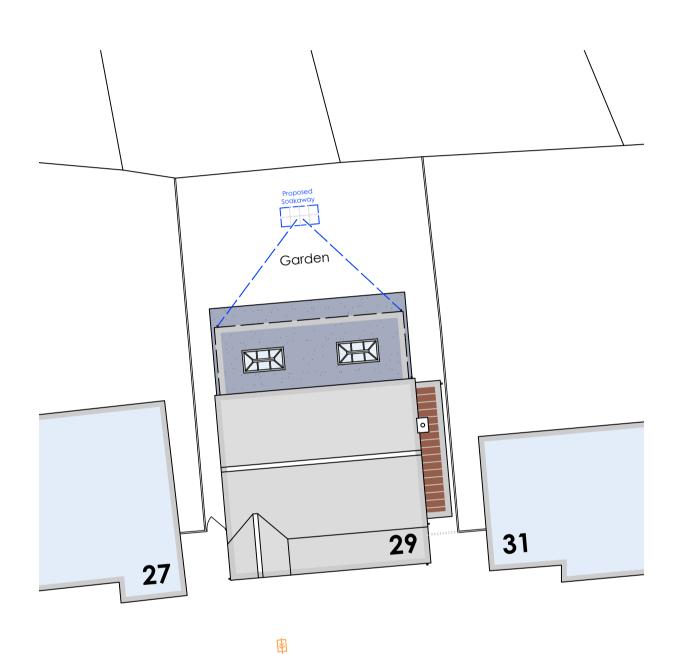

SOUTHFIELD DRIVE

| Section                                                                                                                                                                                                                                                            | Site Plan 1:200                                                                            | SCALE REFERENCE BAR (m)<br>0 5 10<br>                                                    |
|--------------------------------------------------------------------------------------------------------------------------------------------------------------------------------------------------------------------------------------------------------------------|--------------------------------------------------------------------------------------------|------------------------------------------------------------------------------------------|
| opyright of this drawing is the property of Ian H Bix Associates<br>ind must not be copied without their consent.<br>urements to be checked on site by the Contractors prior to<br>encement of works and any discrepancies brought to the<br>sion of the Designer. |                                                                                            | Project<br>Proposed Extension<br>and Alterations at<br>29 Southfield Drive<br>West Winch |
|                                                                                                                                                                                                                                                                    |                                                                                            | Drowing Title<br>Proposed Floor Plans,<br>Elevations, Sections<br>and Site Plan          |
| IAN · ]                                                                                                                                                                                                                                                            | $H \cdot BIX$                                                                              |                                                                                          |
| Associates Ltd<br>M·C·I·A·T<br>ARCHITECTURAL AND<br>BUILDING CONSULTANTS                                                                                                                                                                                           |                                                                                            | Scale  :50,  : 00 ∉  :200 @ A                                                            |
|                                                                                                                                                                                                                                                                    |                                                                                            | Date November 2022                                                                       |
|                                                                                                                                                                                                                                                                    |                                                                                            | Drawn AW                                                                                 |
| SANDPIPER HOUSE, LE<br>KING'S LYNN, NO<br>TEL: 01553 844077                                                                                                                                                                                                        | EETE WAY, WEST WINCH<br>DRFOLK PE33 OST<br>7 FAX: 01553 844078<br>uk WEB: www.ianbix.co.uk | Drawing No. 2504-02                                                                      |
|                                                                                                                                                                                                                                                                    |                                                                                            |                                                                                          |