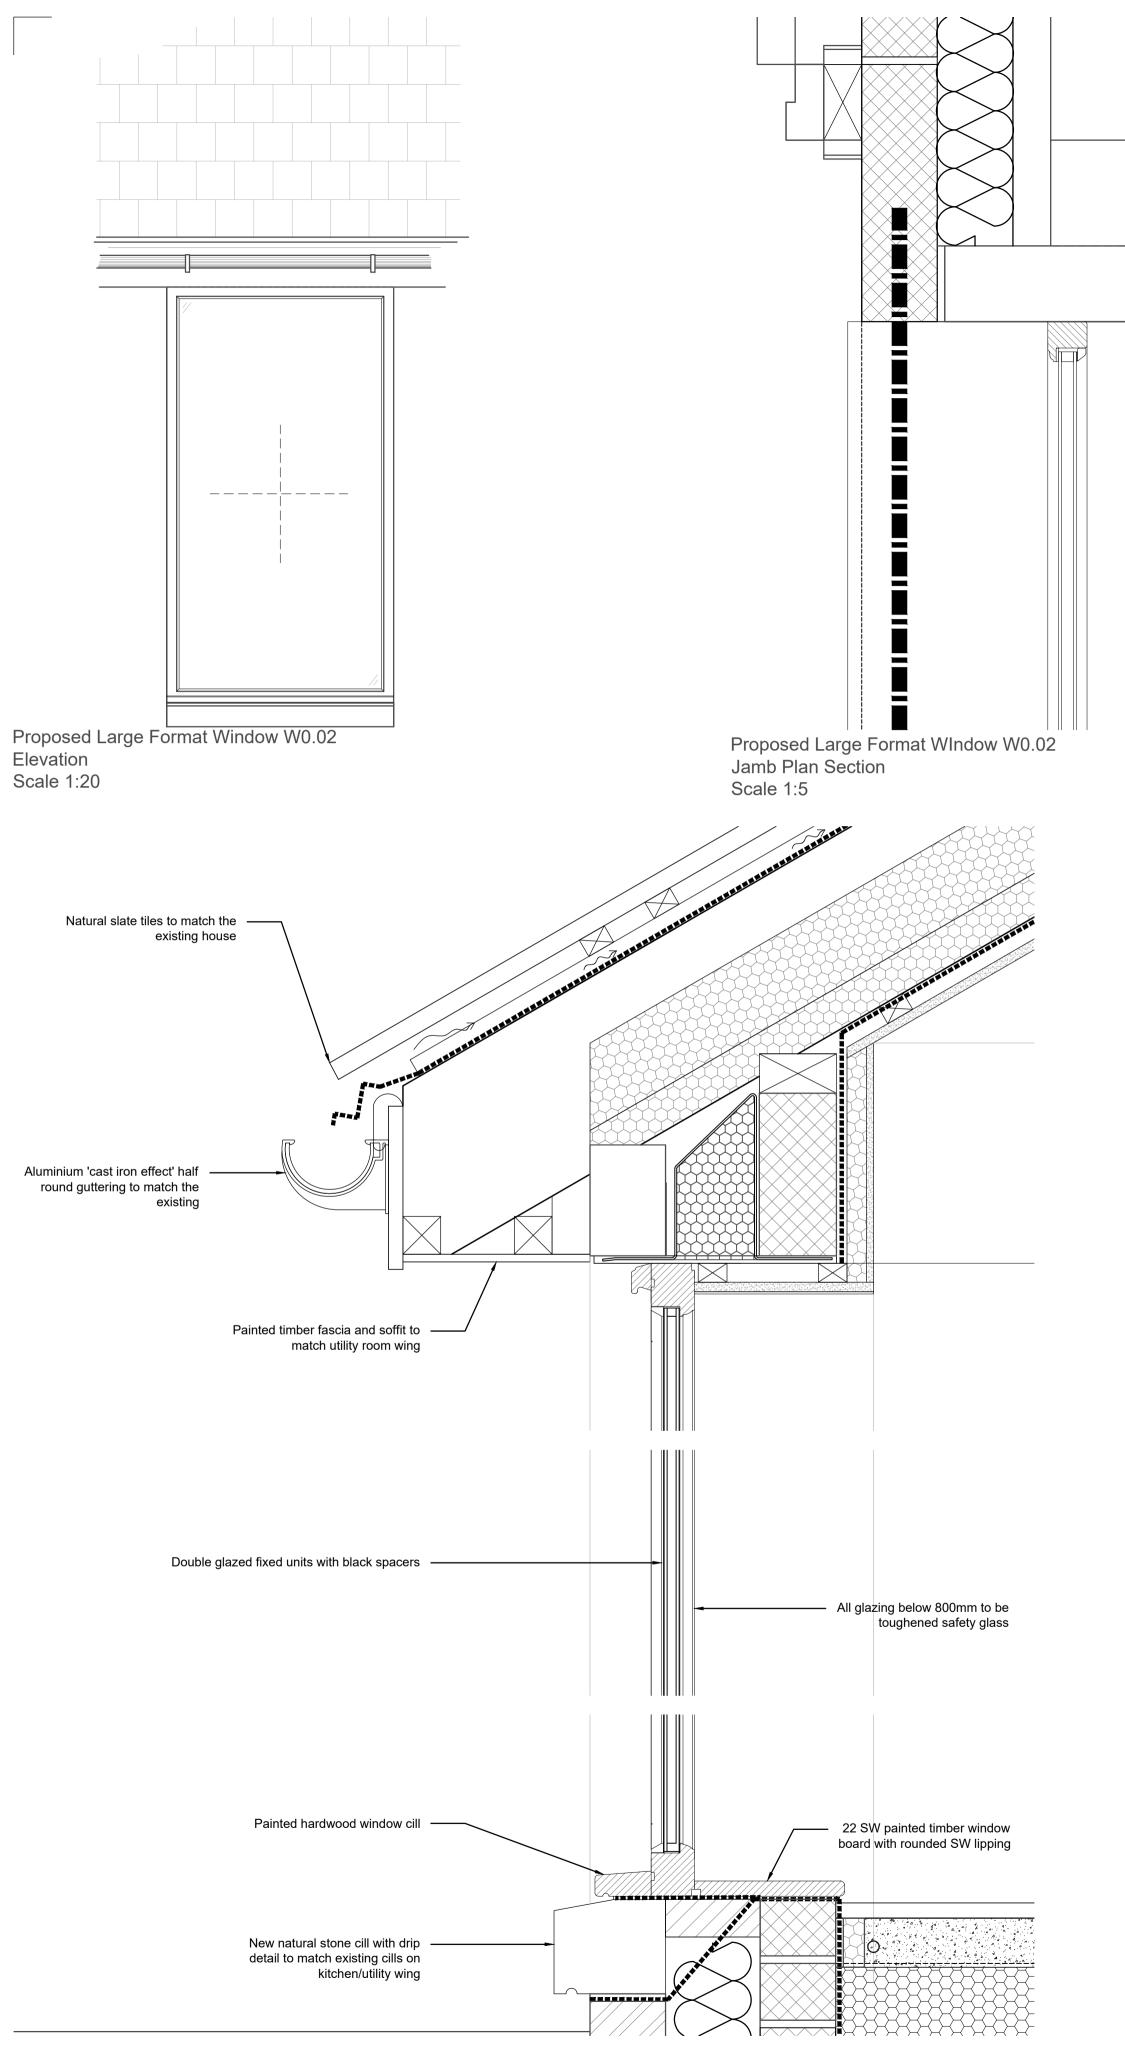

Proposed Large Format Window W0.02 Detail Section <u>Scal</u>e 1:5

Detail Section Scale 1:5