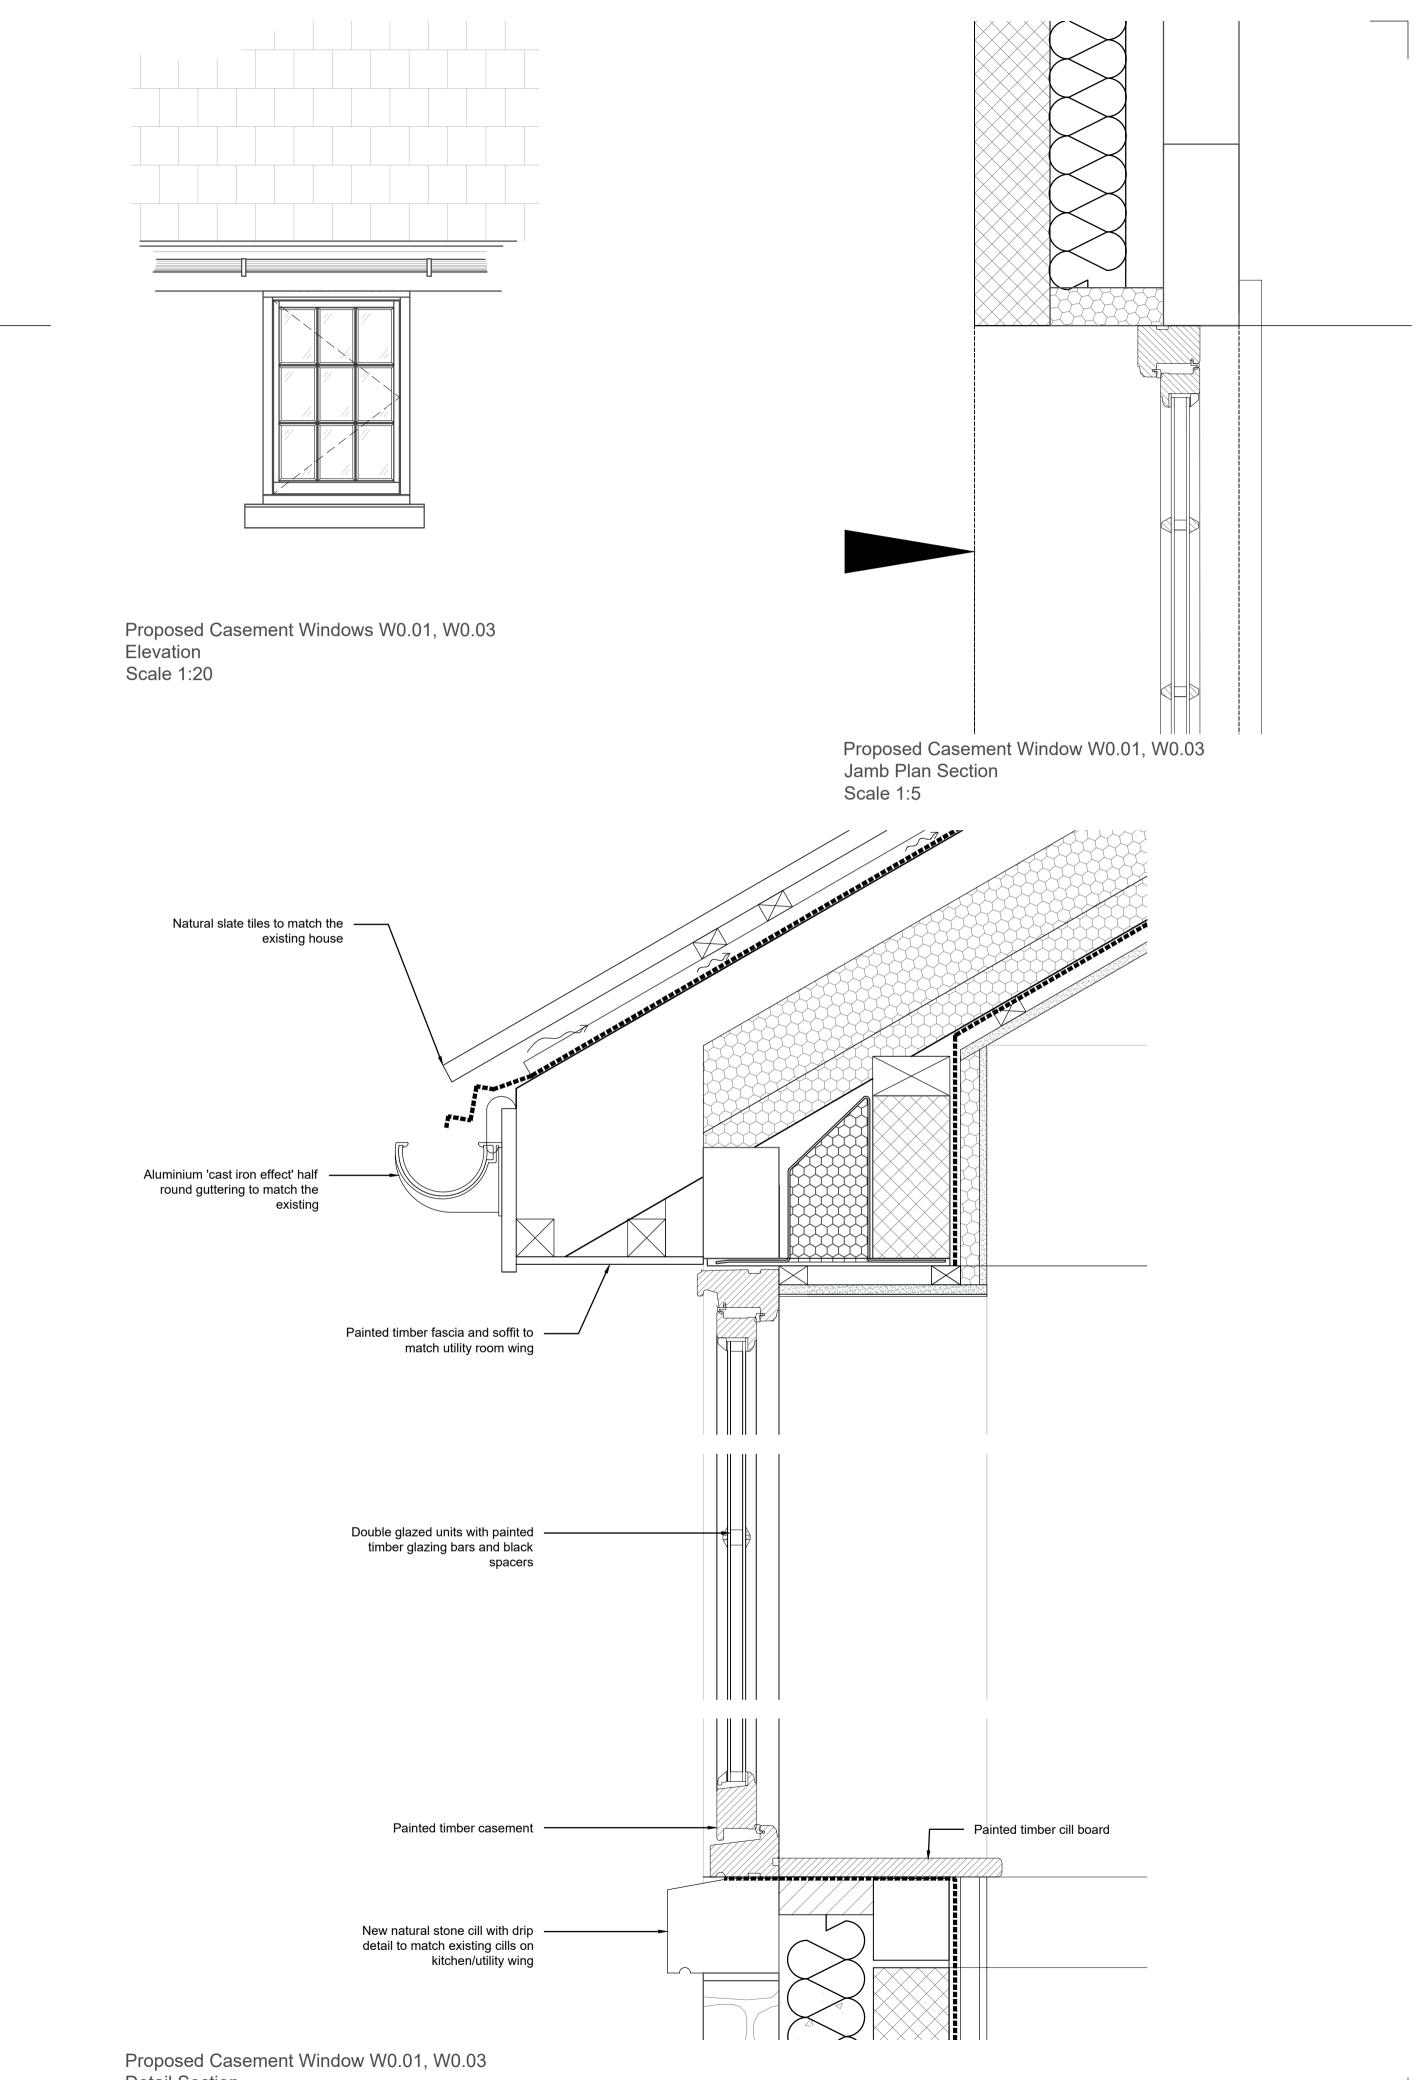

## Drawing Title

Proposed Window and Door Details [Sheet 2] to Discharge Planning Conditions

| Scale | As shown at A1 | Job No | 812.1349.4 |
|-------|----------------|--------|------------|
| Date  | SEPT 2022      | Dwg No | (30) - 201 |
| Drawn | SP             | Rev    |            |