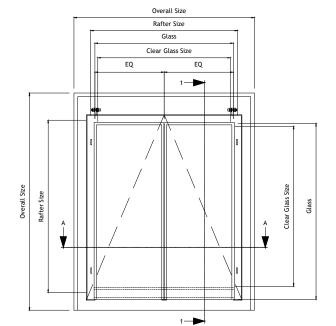

### **ELEVATIONS VIEWED FROM OUTSIDE**

### GLASS SPECIFICATION:-

OUTER - 4mm TOUGHENED BIOCLEAN II (SELF CLEANING GLASS)

CAVITY - 16mm ARGON
INNER - 4mm TOUGHENED THERMOFLOAT (STEPPED BACK AT BOTTOM BY 55mm)

| DIM<br>CHART  | Overall<br>Size<br>W x H | Aperture<br>Size<br>W x H | Between<br>Timber<br>Trimmers<br>W x H |
|---------------|--------------------------|---------------------------|----------------------------------------|
| Clement<br>0  | 590 x 752                | 332 x 444                 | 410 x 504                              |
| Clement<br>1  | 668 x 870                | 410 x 562                 | 488 x 622                              |
| Clement<br>2  | 668 x 1021               | 410 x 713                 | 488 x 773                              |
| Clement<br>3  | 818 x 1169               | 560 x 861                 | 638 x 921                              |
| Clement<br>4  | 972 x 1169               | 714 x 861                 | 792 x 921                              |
| Clement<br>5  | 1124 x 1501              | 866 x 1193                | 944 x 1253                             |
| Clement<br>6  | 818 x 1804               | 560 x 1496                | 638 x 1556                             |
| Clement<br>SH | 960 x 1270               | 652 x 962                 | 730 x 1022                             |