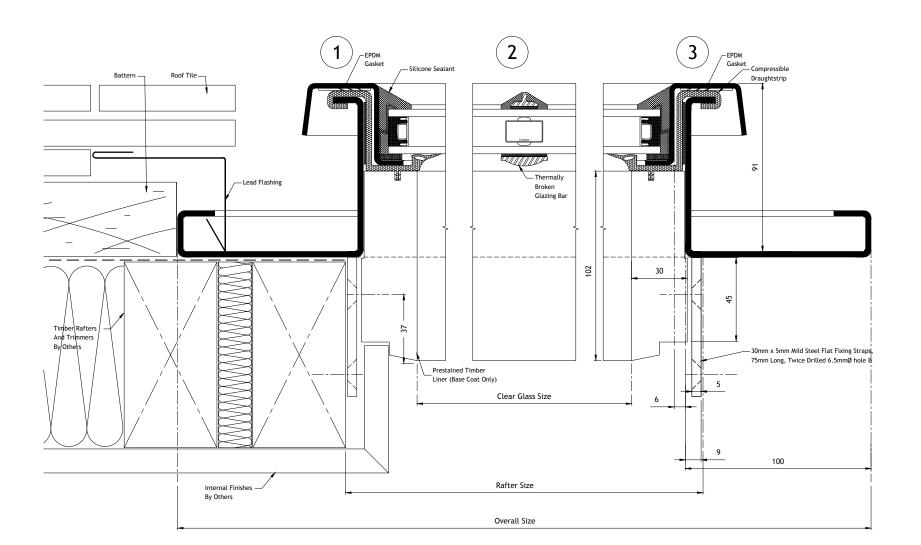

# SYSTEM

ROOFLIGHT MANUFACTURED FROM 3.5mm THICK MILD STEEL SHEET CURB PRESSINGS AND 3mm THICK MILD STEEL SHEET VENT PRESSINGS

CORNERS MITRED AND FULLY WELDED

# **FINISH**

POLYZINC 770 AFTER ALL FABRICATION. POWDER COATED TO BS6497 / BS EN 13438
POLYESTER POWDER COATED RAL 9005 (BLACK) MATT

#### HARDWARE & ATTACHMENTS

1PAIR. WELD-ON HINGES

FITTED WITH WELDED MOUNTING PLATES TO FRAME AND VENT PROFILES TO ACCOMODATE VENT OPERATOR.

# GLAZING

PREPARED FOR & SUPPLIED WITH CLEMENT 24mm SEALED UNITS, WITH STEPPED BOTTOM EDGE; WITH SILICONE SEALANT

SPACER BAR - SILVER SILICONE CAPPING - BLACK. PERIMETER POINTING - BLACK.

### GLASS SPECIFICATION:-

OUTER - 4mm TOUGHENED BIOCLEAN II (SELF CLEANING GLASS)

CAVITY - 16mm ARGON
INNER - 4mm TOUGHENED THERMOFLOAT (STEPPED BACK AT BOTTOM BY 55mm)

| DIM<br>CHART  | Overall<br>Size<br>W x H | Aperture<br>Size<br>W x H | Between<br>Timber<br>Trimmers<br>W x H |
|---------------|--------------------------|---------------------------|----------------------------------------|
| Clement<br>0  | 590 x 752                | 332 x 444                 | 410 x 504                              |
| Clement<br>1  | 668 x 870                | 410 x 562                 | 488 x 622                              |
| Clement<br>2  | 668 x 1021               | 410 x 713                 | 488 x 773                              |
| Clement<br>3  | 818 x 1169               | 560 x 861                 | 638 x 921                              |
| Clement<br>4  | 972 x 1169               | 714 x 861                 | 792 x 921                              |
| Clement<br>5  | 1124 x 1501              | 866 x 1193                | 944 x 1253                             |
| Clement<br>6  | 818 x 1804               | 560 x 1496                | 638 x 1556                             |
| Clement<br>SH | 960 x 1270               | 652 x 962                 | 730 x 1022                             |

# For Information

Drawing Title
CLEMENT CONSERVATION ROOFLIGHT
TILE APPLICATION
HORIZONTAL SECTION
SHEET 1 OF 2

08/09/14 G KR General Update

Project/Site

Contractor/Client ROOFLIGHT DEPARTMENT

Scale @ A1: 1:1 & 1:10