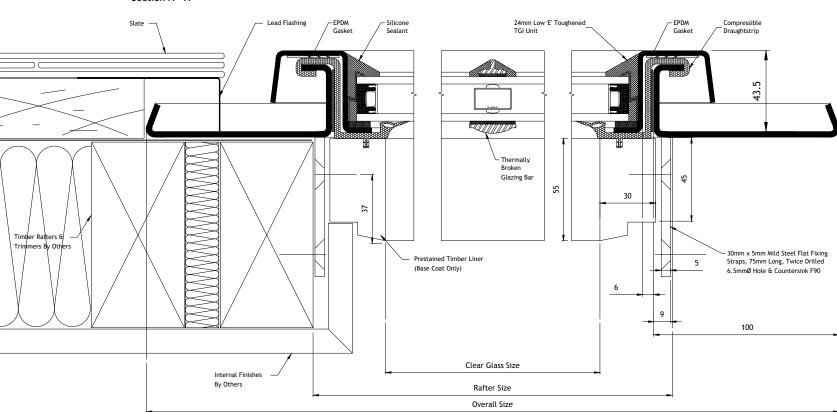

# GLAZING

PREPARED FOR & SUPPLIED WITH CLEMENT 24mm SEALED UNITS, WITH STEPPED BOTTOM EDGE; WITH SILICONE SEALANT

SPACER BAR - SILVER SILICONE CAPPING - BLACK. PERIMETER POINTING - BLACK.

GLASS SPECIFICATION:-

OUTER - 4mm TOUGHENED BIOCLEAN II (SELF CLEANING GLASS) CAVITY - 16mm ARGON INNER - 4mm TOUGHENED THERMOFLOAT (STEPPED BACK AT BOTTOM BY 55mm)

| DIM<br>CHART  | Overall<br>Size<br>W x H | Aperture<br>Size<br>W x H | Between<br>Timber<br>Trimmers<br>W x H |
|---------------|--------------------------|---------------------------|----------------------------------------|
| Clement<br>0  | 590 x 752                | 332 x 444                 | 410 x 504                              |
| Clement<br>1  | 668 x 870                | 410 x 562                 | 488 x 622                              |
| Clement<br>2  | 668 x 1021               | 410 x 713                 | 488 x 773                              |
| Clement<br>3  | 818 x 1169               | 560 x 861                 | 638 x 921                              |
| Clement<br>4  | 972 x 1169               | 714 x 861                 | 792 x 921                              |
| Clement<br>5  | 1124 x 1501              | 866 x 1193                | 944 x 1253                             |
| Clement<br>6  | 818 x 1804               | 560 x 1496                | 638 x 1556                             |
| Clement<br>SH | 960 x 1270               | 652 x 962                 | 730 x 1022                             |