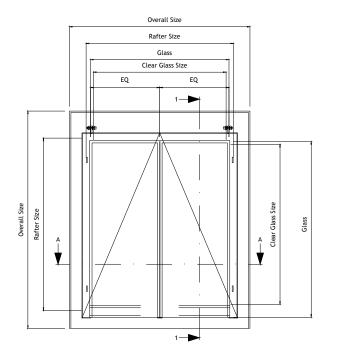

OUTER - 4mm TOUGHENED BIOCLEAN II (SELF CLEANING GLASS) CAVITY - 16mm ARGON INNER - 4mm TOUGHENED THERMOFLOAT (STEPPED BACK AT BOTTOM BY 55mm)

| DIM<br>CHART  | Overall<br>Size<br>W x H | Aperture<br>Size<br>W x H | Between<br>Timber<br>Trimmers<br>W x H |
|---------------|--------------------------|---------------------------|----------------------------------------|
| Clement<br>0  | 590 x 752                | 332 x 444                 | 410 x 504                              |
| Clement<br>1  | 668 x 870                | 410 x 562                 | 488 x 622                              |
| Clement<br>2  | 668 x 1021               | 410 x 713                 | 488 x 773                              |
| Clement<br>3  | 818 x 1169               | 560 x 861                 | 638 x 921                              |
| Clement<br>4  | 972 x 1169               | 714 x 861                 | 792 x 921                              |
| Clement<br>5  | 1124 x 1501              | 866 x 1193                | 944 x 1253                             |
| Clement<br>6  | 818 x 1804               | 560 x 1496                | 638 x 1556                             |
| Clement<br>SH | 960 x 1270               | 652 x 962                 | 730 x 1022                             |