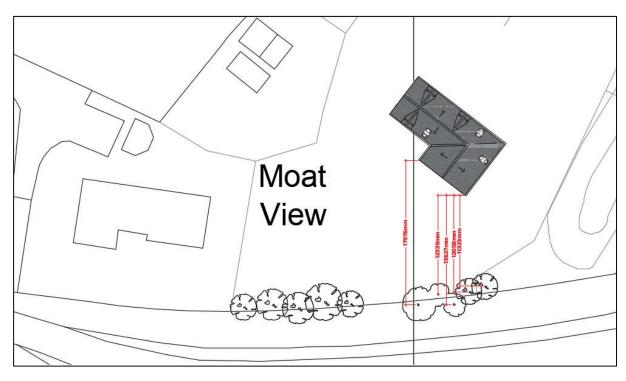

The proposed building will be set over 10m away from the existing tree line to the front of the property. The closest measurement being 11.3m from the tree trunk to the corner of the proposal, the opposing corner of the proposal is over 17m away from the tree line.