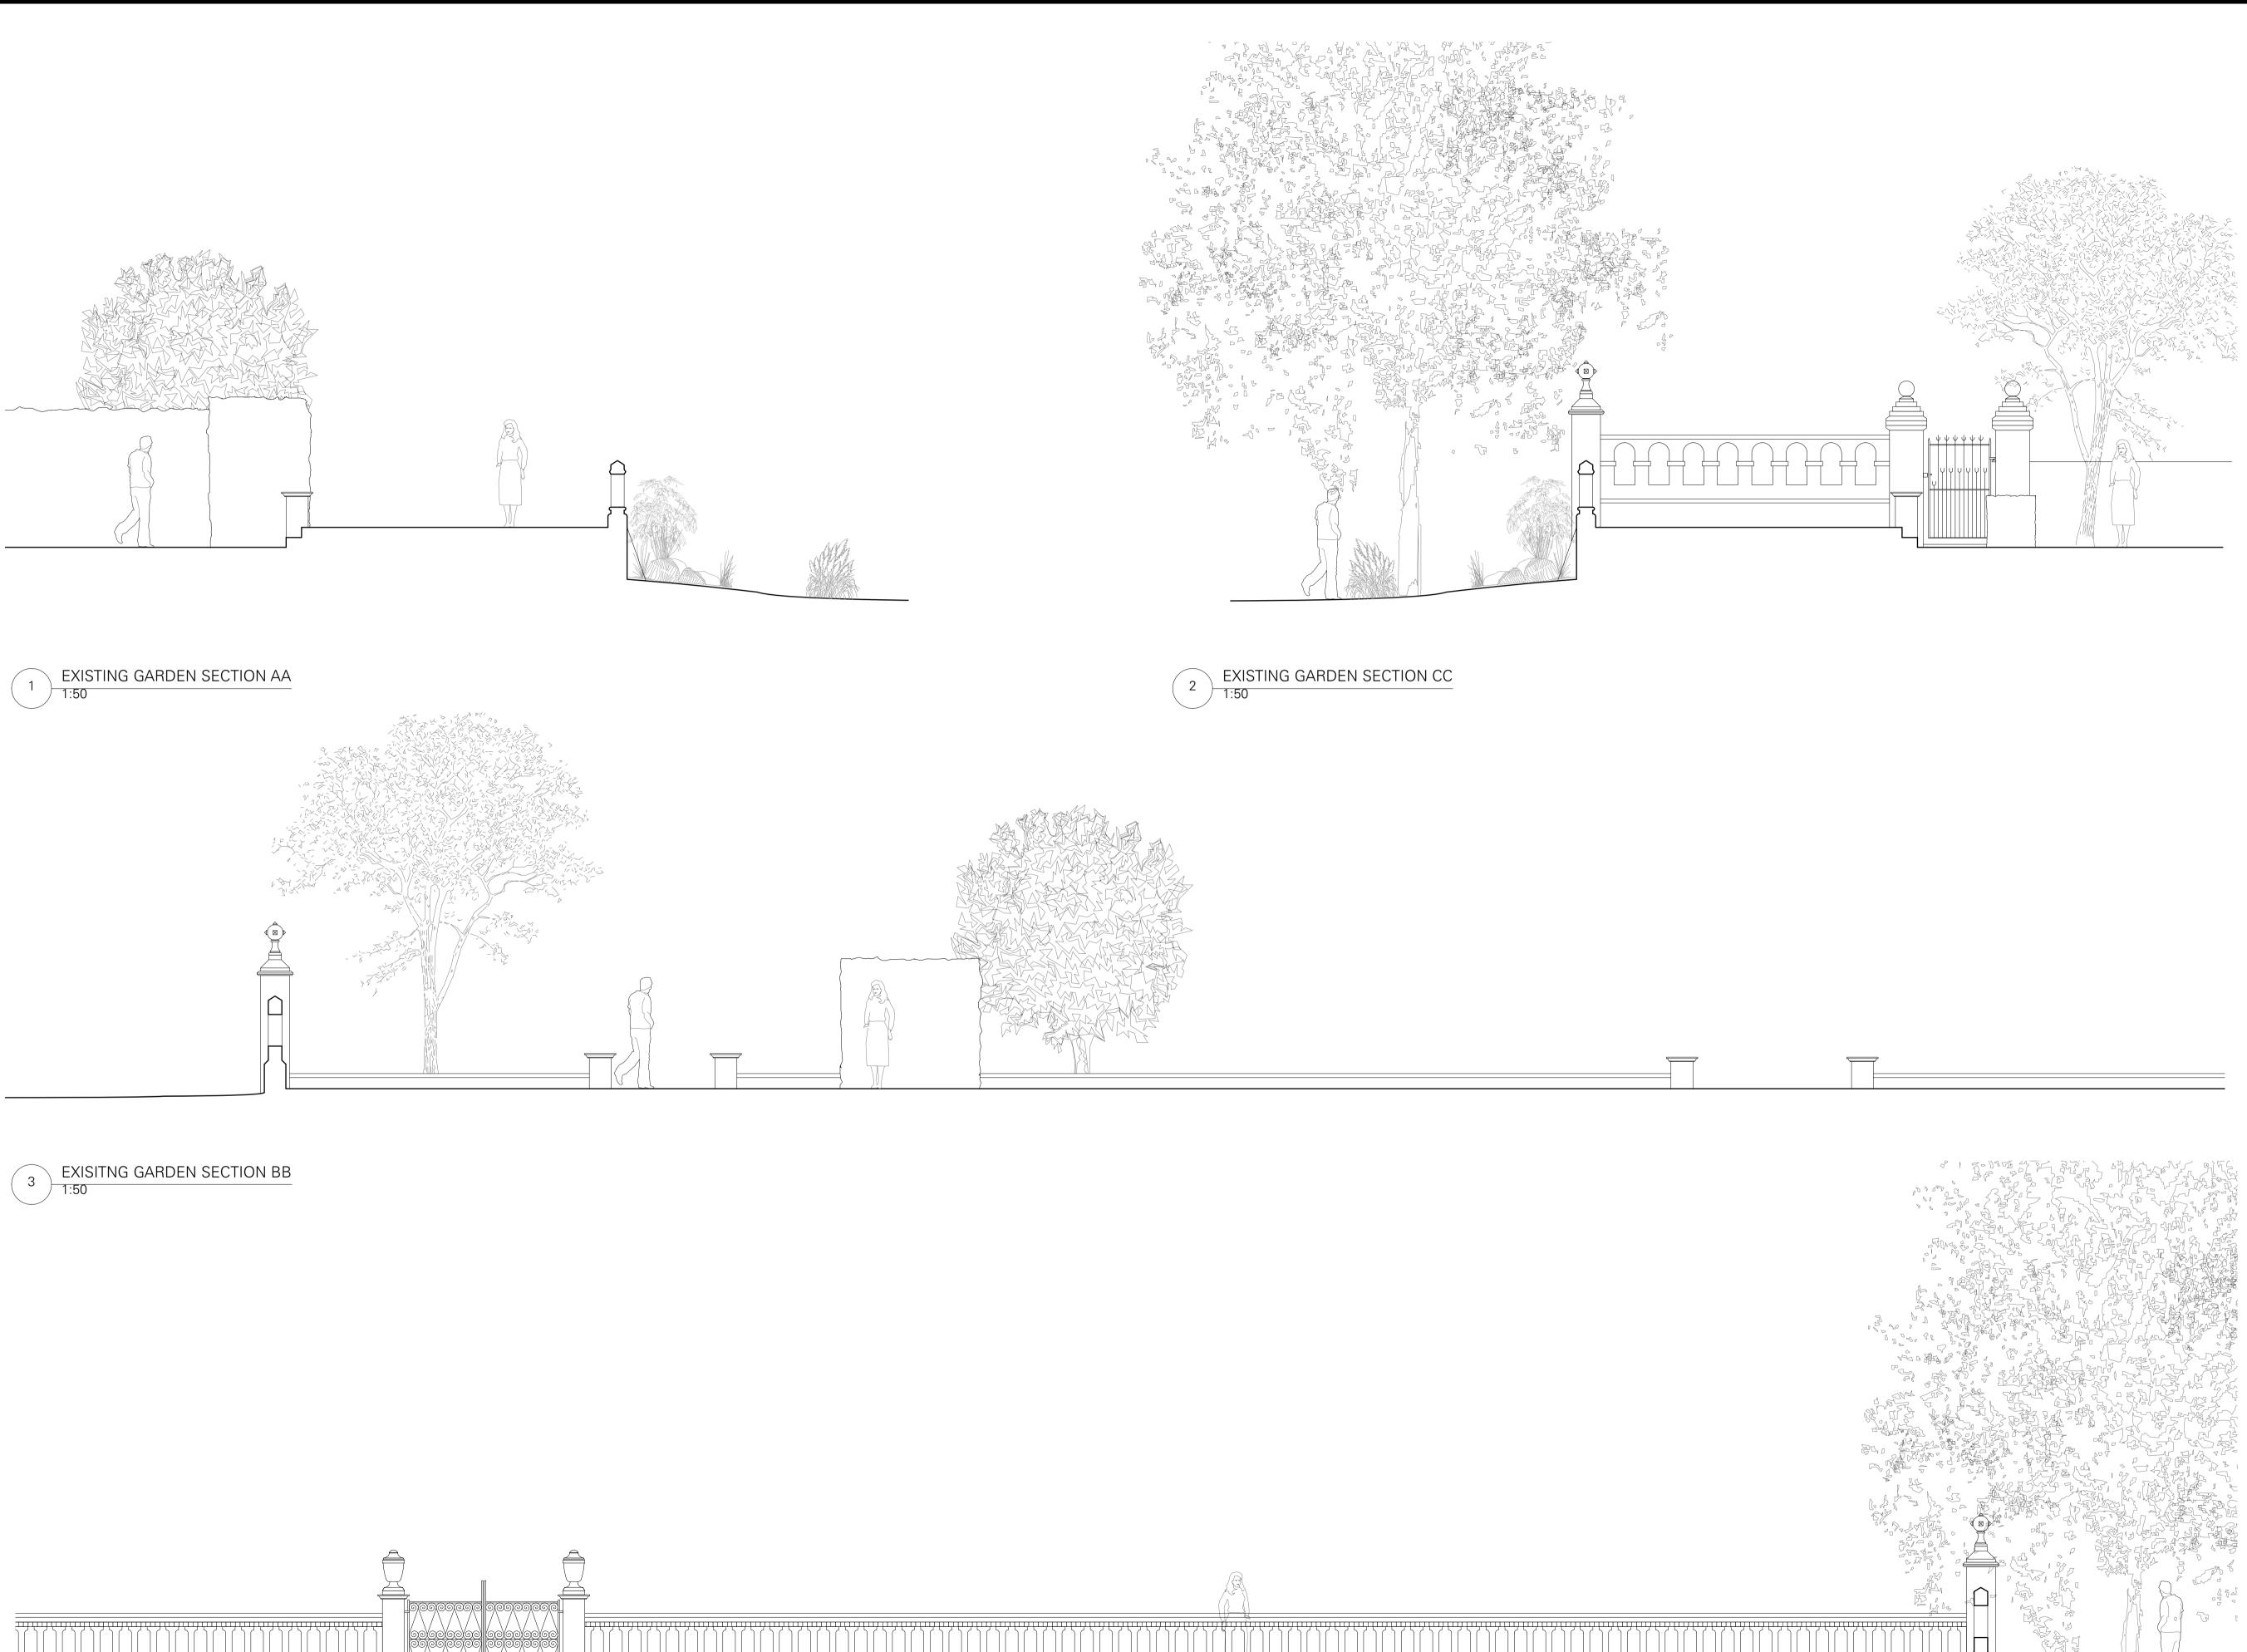

EXISTING GARDEN SECTION DD ( 4 ) <u>LAIG</u>

SCALE 1:50 @ A1 0 1

Thomas Croft Architects Studio 117 Great Western Studios 65 Alfred Road London, W2 5EU United Kingdom +44 (0)20 8962 0066 email@thomascroft.com www.thomascroft.com#

003 PO DRAWING NO. REV

PLANNING DRAWING STATUS 378 1:50@A1 JOB NO. SCALE (AS SHOWN)

EXISTING GARDEN SECTIONS

NEW GARDEN PAVILION DODDINGTON PLACE SITTINGBOURNE KENT ME9 0BB

|       |                      |            | +    |
|-------|----------------------|------------|------|
|       |                      |            |      |
|       |                      |            | +    |
|       |                      |            | +    |
|       |                      |            | -    |
|       |                      |            |      |
|       |                      |            |      |
|       |                      |            |      |
|       |                      |            |      |
|       |                      |            | _    |
|       |                      |            |      |
|       |                      |            | +    |
|       |                      |            |      |
| НС    | PLANNING APPLICATION | 10/10/2022 | P0   |
| CHECK |                      | DATE       | REV. |