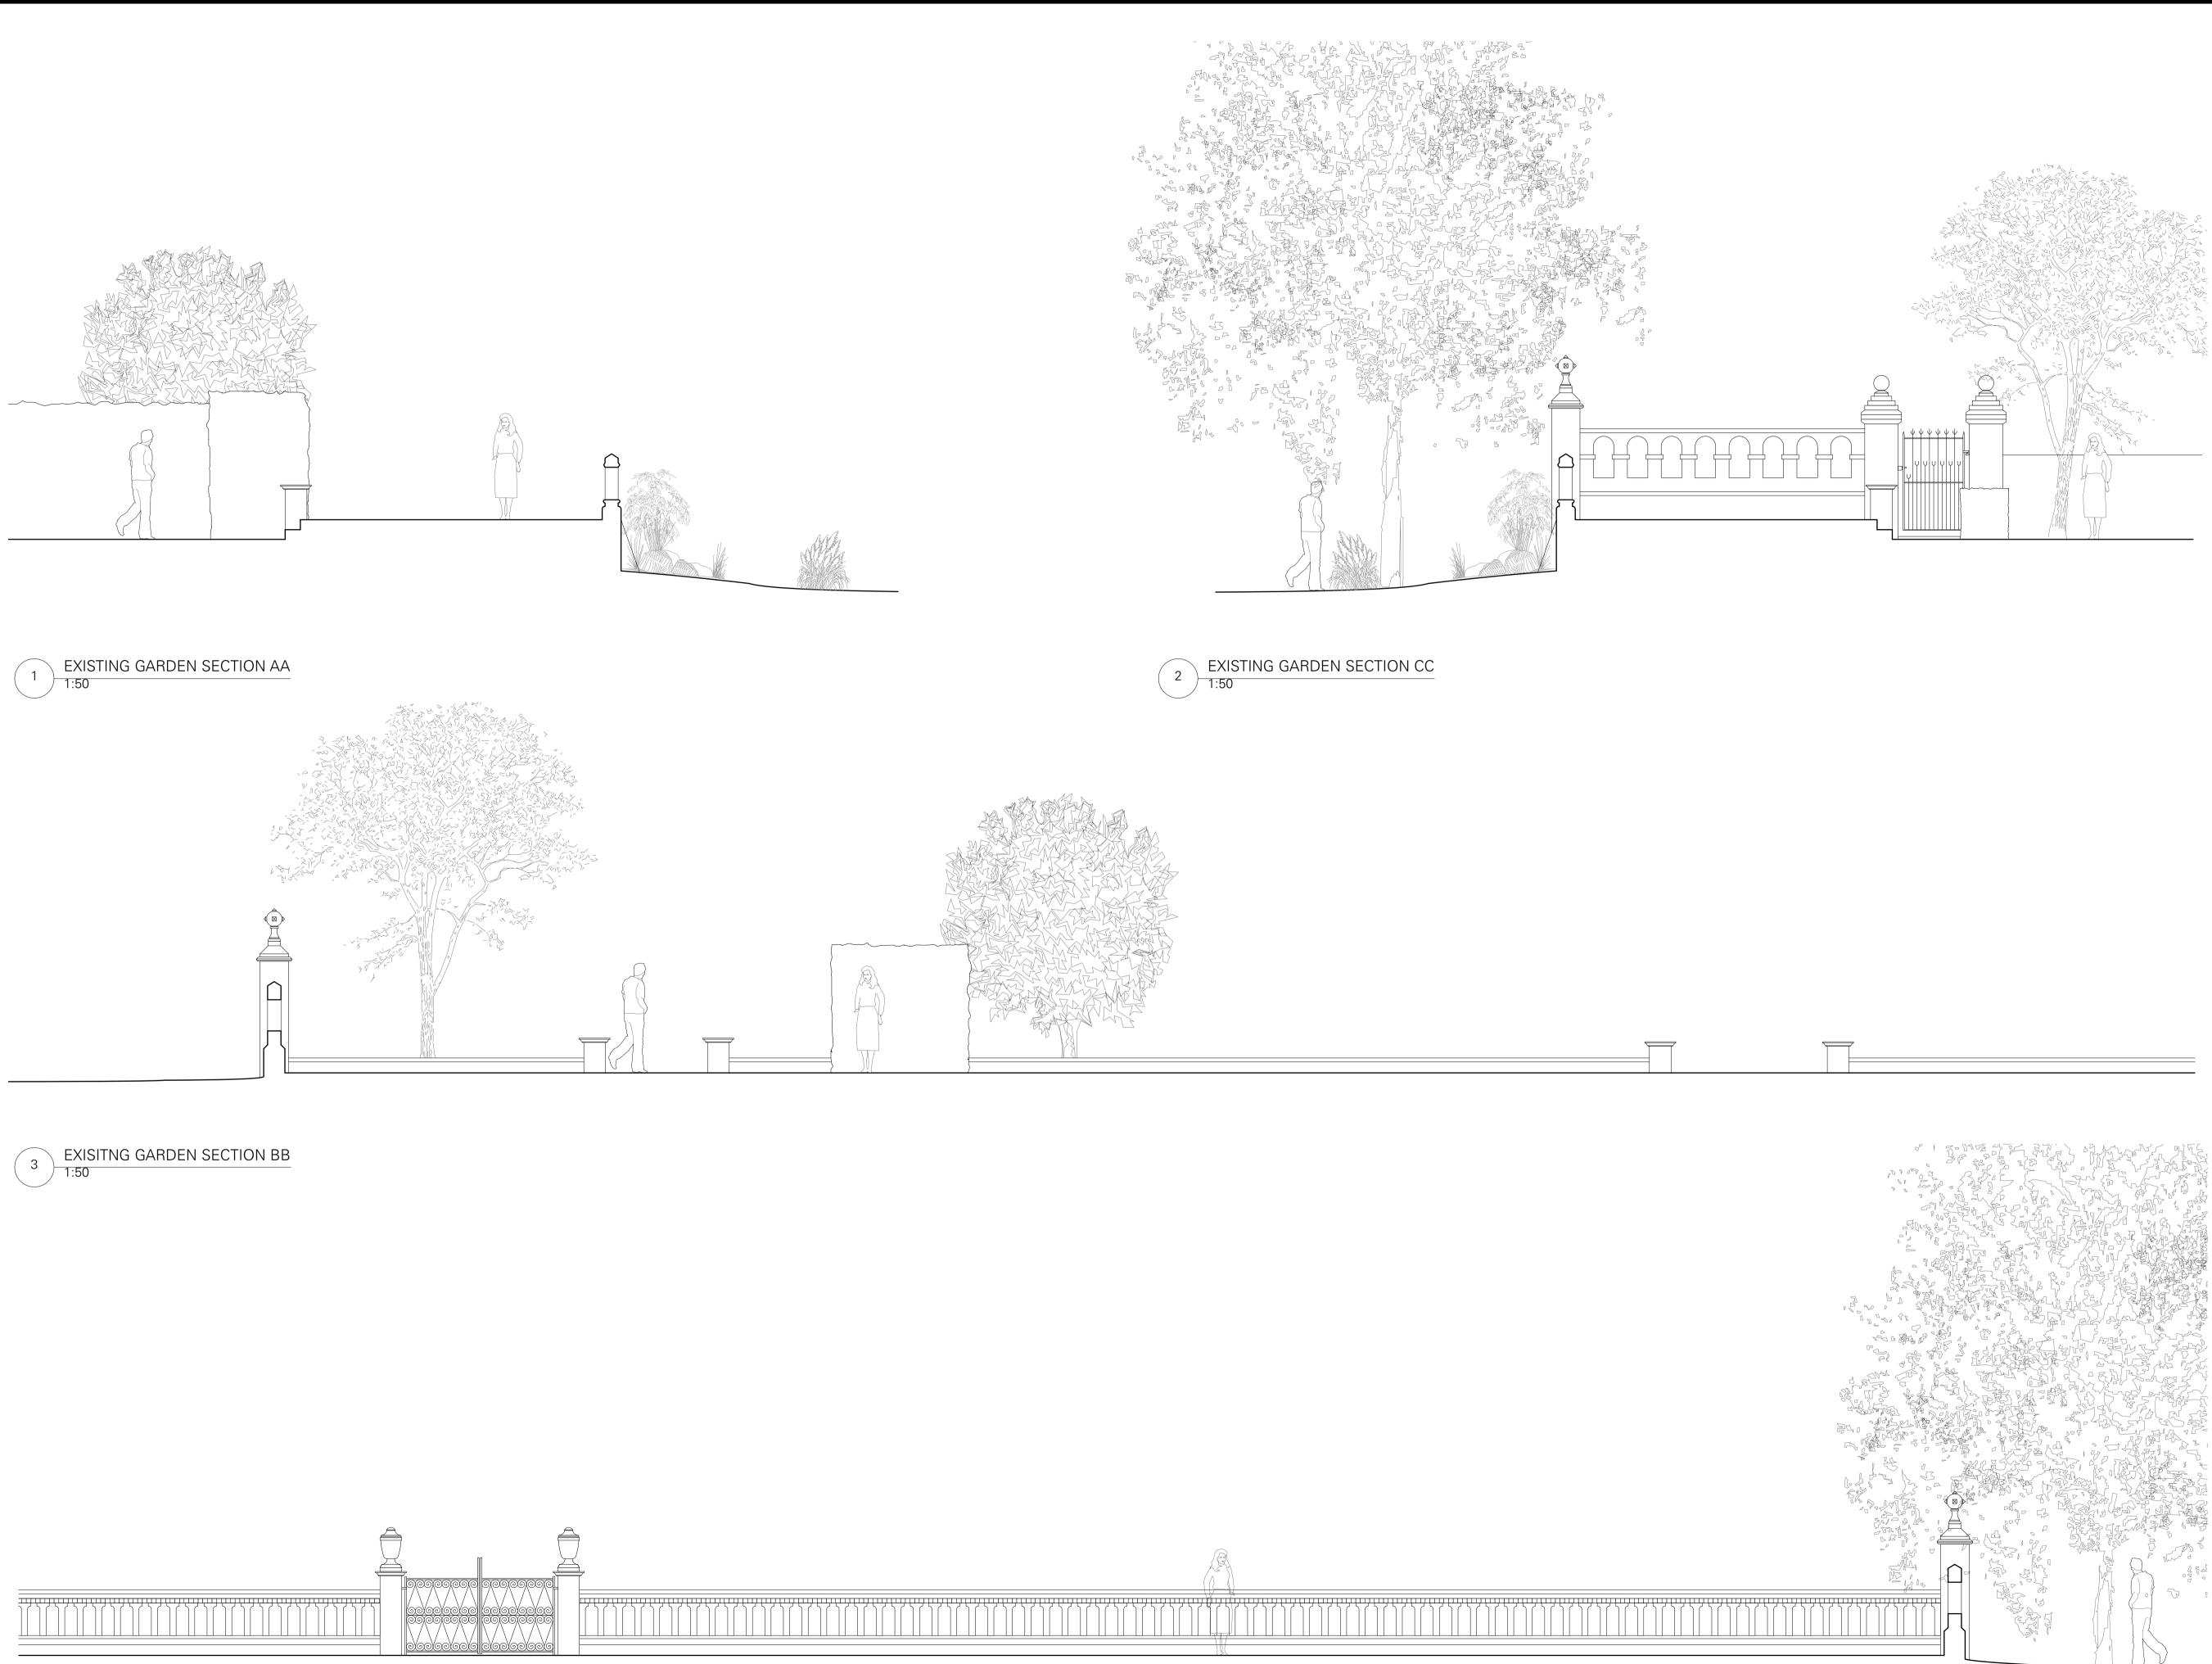

EXISTING GARDEN SECTION DD ( 4 ) <u>LAIG</u>

SCALE 1:50 @ A1 0 1

Thomas Croft Architects Studio 117 Great Western Studios 65 Alfred Road London, W2 5EU United Kingdom +44 (0)20 8962 0066 email@thomascroft.com www.thomascroft.com#

003 PO DRAWING NO. REV

PLANNING DRAWING STATUS 378 1:50@A1 JOB NO. SCALE (AS SHOWN)

EXISTING GARDEN SECTIONS

NEW GARDEN PAVILION DODDINGTON PLACE SITTINGBOURNE KENT ME9 0BB

|       |                      |            | +    |
|-------|----------------------|------------|------|
|       |                      |            |      |
|       |                      |            | +    |
|       |                      |            | +    |
|       |                      |            | -    |
|       |                      |            |      |
|       |                      |            |      |
|       |                      |            |      |
|       |                      |            |      |
|       |                      |            | _    |
|       |                      |            |      |
|       |                      |            | +    |
|       |                      |            |      |
| НС    | PLANNING APPLICATION | 10/10/2022 | P0   |
| CHECK |                      | DATE       | REV. |