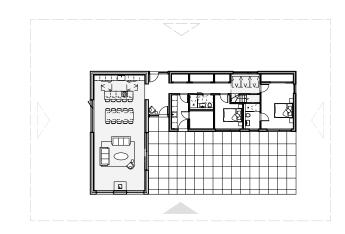

|                                       | DRAWING SET<br>PLANNING APPLIC   | ATION                     | CLIENT<br>H_892_ALDEN                |            |  |  |  |
|---------------------------------------|----------------------------------|---------------------------|--------------------------------------|------------|--|--|--|
| 1 550 7360                            | SCALE @ ISO A3<br>1:100          | <b>DATE</b><br>02/11/2022 | <b>DRAWN BY</b><br>RI                | CHECKED BY |  |  |  |
| homes.com<br>homes.com                | DRAWING TITLE<br>GROUND FLOOR PI | LAN                       |                                      |            |  |  |  |
| tractor to check<br>action. Architect | <b>STATUS</b><br>S2              |                           | PURPOSE FOR ISSUE<br>For Information |            |  |  |  |
|                                       | DRAWING NO.<br>892-HH-00-20-201  |                           | REVISION<br>P06                      |            |  |  |  |

HOUSE FOOTPRINT176m² (excl. patio)GROUND FLOOR GIA152m²FIRST FLOOR GIA43m²TOTAL GIA195m²

| PROPOSED HOUSE FOR:                        |            |                                                                                                                                                                                                                                                                                 | DRAWING SET<br>PLANNING APPLICATION    | CLIENT<br>H_892_ALDEN                |
|--------------------------------------------|------------|---------------------------------------------------------------------------------------------------------------------------------------------------------------------------------------------------------------------------------------------------------------------------------|----------------------------------------|--------------------------------------|
| DARRELL ALDEN                              |            | tel +44 (0)141 550 7360                                                                                                                                                                                                                                                         | SCALE @ ISO A3 DATE   1:100 02/11/2022 | DRAWN BY CHECKED BY                  |
| SITE ADDRESS:<br>BERRYWOOD LANE<br>BRADLEY |            | email info@hebhomes.com<br>web www.hebhomes.com                                                                                                                                                                                                                                 | DRAWING TITLE<br>FIRST FLOOR PLAN      | · · · ·                              |
| ALRESFORD<br>S024 9RY                      |            | To be read in conjunction with the specification and all relevant drawings. Contractor to check<br>all dimensions on site. Do not scale from this drawing for production or construction. Architect<br>to be advised of any variation between the drawings and site conditions. | STATUS<br>S2                           | PURPOSE FOR ISSUE<br>For Information |
|                                            |            | Copyright © HebHomes Ltd [2017]. All rights reserved. Any breach of copyright will be pursued                                                                                                                                                                                   | DRAWING NO.                            | REVISION                             |
|                                            | 0 1.0 5.0m | Note: Construction must comply with all NHBC and industry standards.                                                                                                                                                                                                            | 892-HH-01-20-204                       | P06                                  |