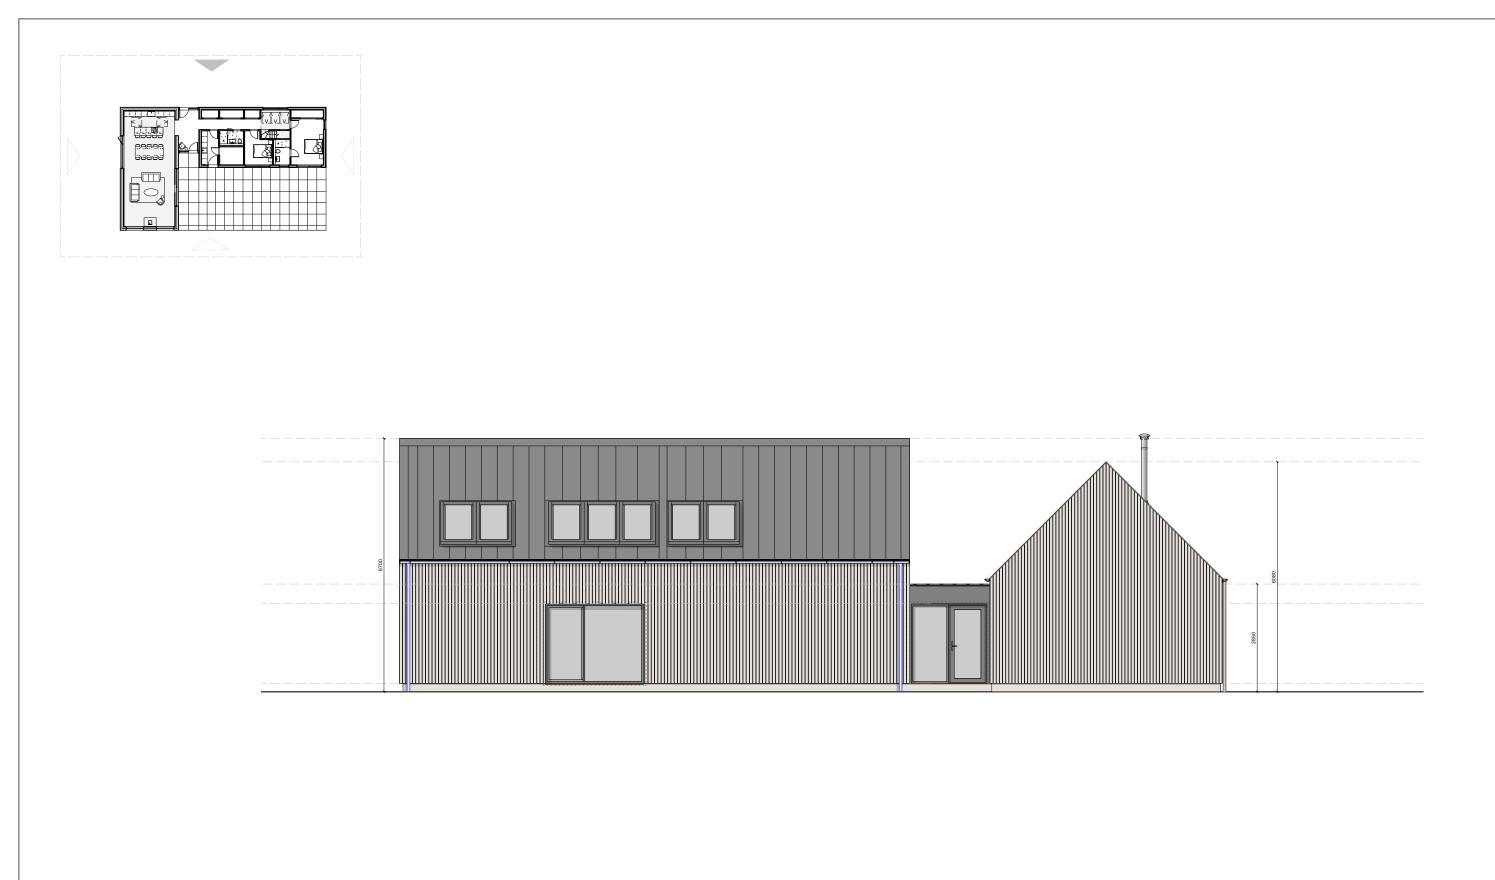

## PROPOSED EXTERNAL FINISHES

0

1.0

Walls: Vertical timber cladding Roof: Standing seam roof in dark grey Gutters: Galvanised metal Windows: Timber framed windows in dark grey

5.0m

es Ltd [2017]. All rights re

info@hebho www.hebho

To be read in conjunction with the specification and all relevant drawings. Contr all dimensions on site. Do not scale from this drawing for production or construct to be advised of any variation between the drawings and site conditions.

| es                                                                            | DRAWING SET<br>PLANNING APPLICA        | ATION                     | CLIENT<br>H_892_ALDEN               |            |  |  |  |
|-------------------------------------------------------------------------------|----------------------------------------|---------------------------|-------------------------------------|------------|--|--|--|
| +44 (0)141 550 7360                                                           | SCALE @ ISO A3<br>1:100                | <b>DATE</b><br>02/11/2022 | <b>DRAWN BY</b><br>RI               | CHECKED BY |  |  |  |
| info@hebhomes.com<br>www.hebhomes.com                                         | DRAWING TITLE<br>NORTH ELEVATION       | I                         |                                     |            |  |  |  |
| drawings. Contractor to check<br>ction or construction. Architect<br>ditions. | <b>STATUS</b><br>S2                    |                           | PURPOSE FOR ISSU<br>For Information | JE         |  |  |  |
| will be pursued                                                               | <b>DRAWING NO.</b><br>892-HH-XX-20-401 |                           | REVISION<br>P05                     |            |  |  |  |