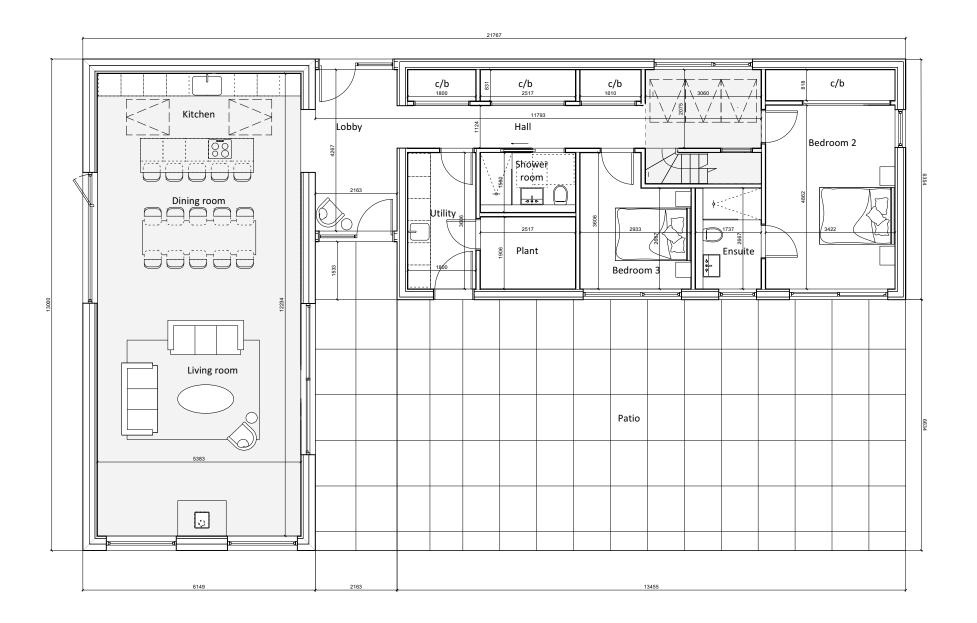

| PROPOSED HOUSE FOR:       |            |                                                                                                                                                                                                                                               |
|---------------------------|------------|-----------------------------------------------------------------------------------------------------------------------------------------------------------------------------------------------------------------------------------------------|
| DARRELL ALDEN             |            | tel +44 (0)12                                                                                                                                                                                                                                 |
| SITE ADDRESS:             |            | email info@heb                                                                                                                                                                                                                                |
| BERRYWOOD LANE<br>BRADLEY |            | UUU web www.heb                                                                                                                                                                                                                               |
| ALRESFORD<br>S024 9RY     |            | To be read in conjunction with the specification and all relevant drawings. Co<br>all dimensions on site. Do not scale from this drawing for production or constr<br>to be advised of any variation between the drawings and site conditions. |
|                           |            | Copyright © HebHomes Ltd [2017]. All rights reserved. Any breach of copyright will be pursued                                                                                                                                                 |
|                           | 0 1.0 5.0m | Note: Construction must comply with all NHBC and industry standards.                                                                                                                                                                          |

|                                       | DRAWING SET<br>PLANNING APPLIC   | ATION                     | CLIENT<br>H_892_ALDEN                |            |  |  |  |
|---------------------------------------|----------------------------------|---------------------------|--------------------------------------|------------|--|--|--|
| 1 550 7360                            | SCALE @ ISO A3<br>1:100          | <b>DATE</b><br>02/11/2022 | <b>DRAWN BY</b><br>RI                | CHECKED BY |  |  |  |
| homes.com<br>homes.com                | DRAWING TITLE<br>GROUND FLOOR PI | LAN                       |                                      |            |  |  |  |
| tractor to check<br>action. Architect | <b>STATUS</b><br>S2              |                           | PURPOSE FOR ISSUE<br>For Information |            |  |  |  |
|                                       | DRAWING NO.<br>892-HH-00-20-201  |                           | REVISION<br>P06                      |            |  |  |  |