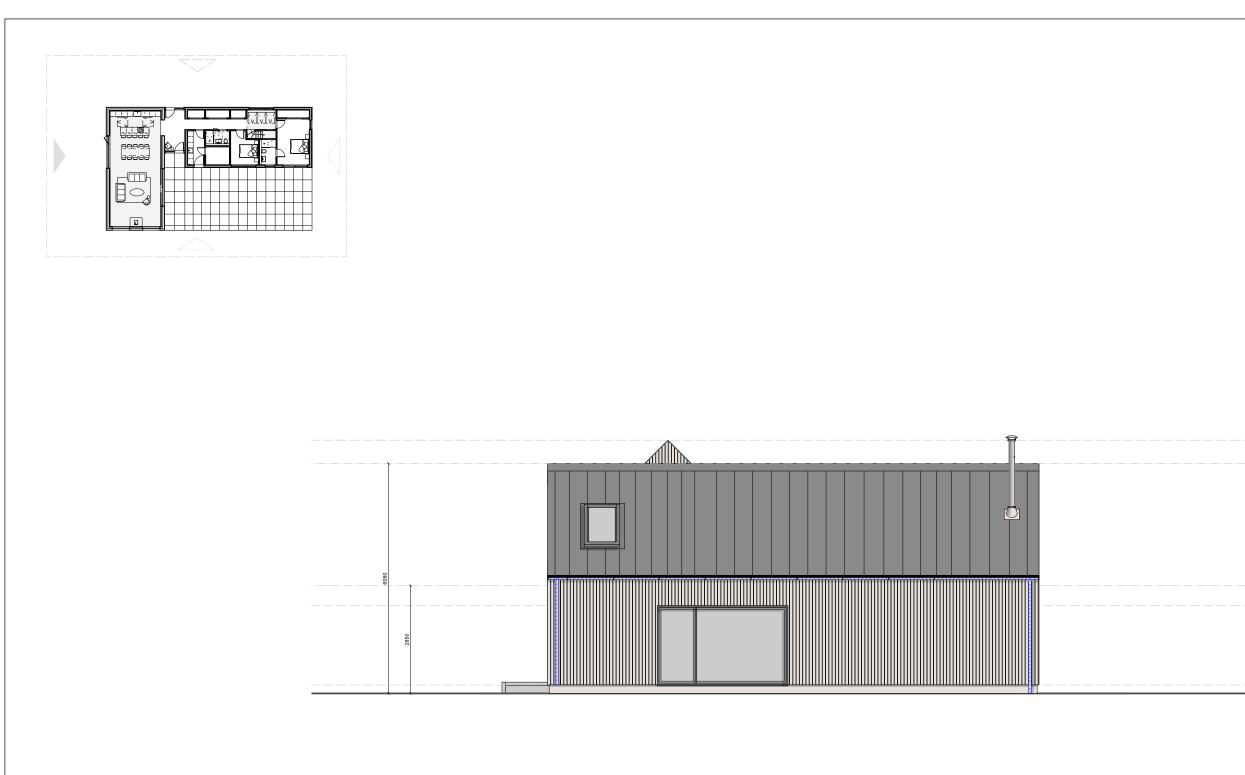

SITE ADDRESS:

BERRYWOOD LANE BRADLEY ALRESFORD S024 9RY

## PROPOSED EXTERNAL FINISHES

0

1.0

Walls: Vertical timber cladding Roof: Standing seam roof in dark grey Gutters: Galvanised metal Windows: Timber framed windows in dark grey

5.0m

es Ltd [2017]. All rights re

To be read in conjunction with the specification and all relevant drawings. Cont all dimensions on site. Do not scale from this drawing for production or construct to be advised of any variation between the drawings and site conditions.

| es                                                                                | DRAWING SET<br>PLANNING APPLICATION    |                           | CLIENT<br>H_892_ALDEN                |            |  |  |
|-----------------------------------------------------------------------------------|----------------------------------------|---------------------------|--------------------------------------|------------|--|--|
| +44 (0)141 550 7360                                                               | SCALE @ ISO A3<br>1:100                | <b>DATE</b><br>02/11/2022 | <b>DRAWN BY</b><br>RI                | CHECKED BY |  |  |
| info@hebhomes.com<br>www.hebhomes.com                                             | DRAWING TITLE<br>EAST ELEVATION        |                           |                                      |            |  |  |
| t drawings. Contractor to check<br>iction or construction. Architect<br>nditions. | STATUS<br>S2                           |                           | PURPOSE FOR ISSUE<br>For Information |            |  |  |
| nt will be pursued                                                                | <b>DRAWING NO.</b><br>892-HH-XX-20-403 |                           | REVISION<br>P06                      |            |  |  |