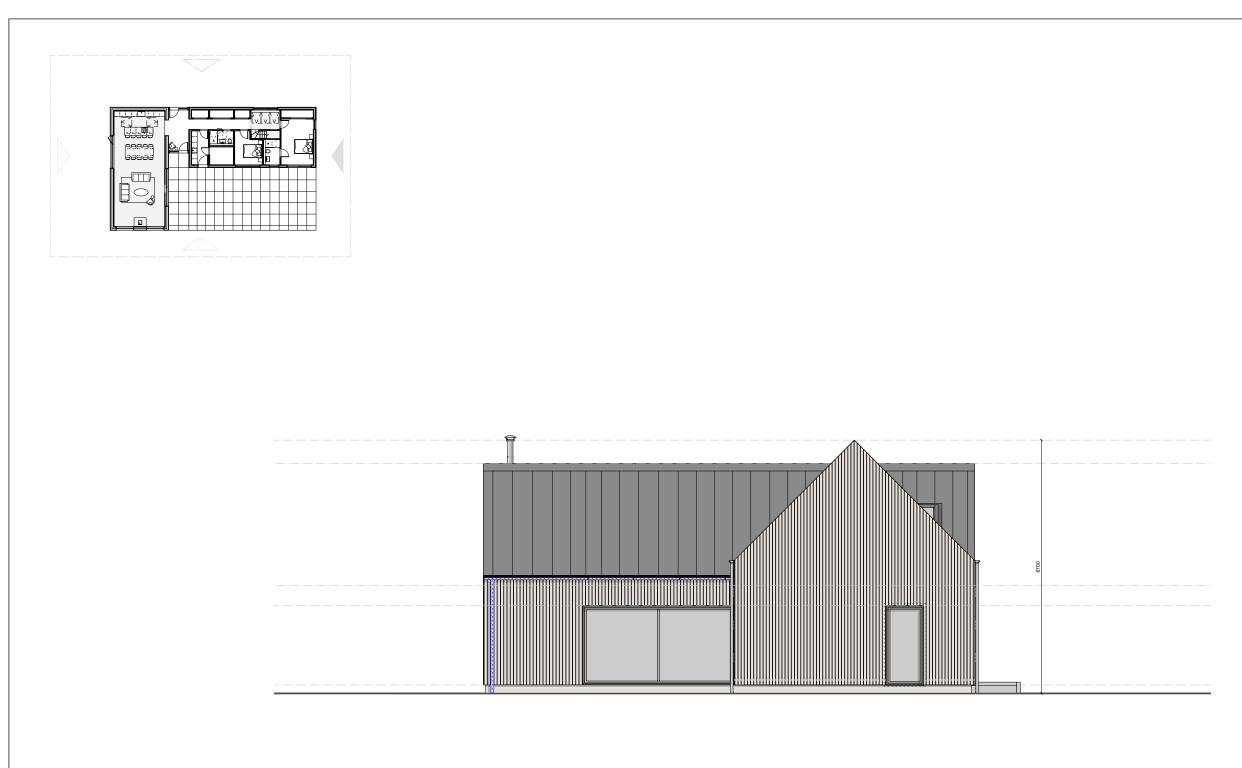

## PROPOSED EXTERNAL FINISHES

0

1.0

Walls: Vertical timber cladding Roof: Standing seam roof in dark grey Gutters: Galvanised metal Windows: Timber framed windows in dark grey

5.0m

HebHomes tel email web

www.hebh

To be read in conjunction with the specification and all relevant drawings. Cont all dimensions on site. Do not scale from this drawing for production or construct to be advised of any variation between the drawings and site conditions. es Ltd [2017]. All rights n

| ies                                                                                    | DRAWING SET<br>PLANNING APPLICATION |                           | CLIENT<br>H_892_ALDEN                |            |  |  |
|----------------------------------------------------------------------------------------|-------------------------------------|---------------------------|--------------------------------------|------------|--|--|
| +44 (0)141 550 7360                                                                    | SCALE @ ISO A3<br>1:100             | <b>DATE</b><br>02/11/2022 | DRAWN BY<br>RI                       | CHECKED BY |  |  |
| info@hebhomes.com<br>www.hebhomes.com                                                  | DRAWING TITLE<br>WEST ELEVATION     |                           |                                      |            |  |  |
| Int drawings. Contractor to check<br>duction or construction. Architect<br>conditions. | STATUS<br>S2                        |                           | PURPOSE FOR ISSUE<br>For Information |            |  |  |
| ght will be pursued tandards.                                                          | DRAWING NO.<br>892-HH-XX-20-404     |                           | REVISION<br>P06                      |            |  |  |