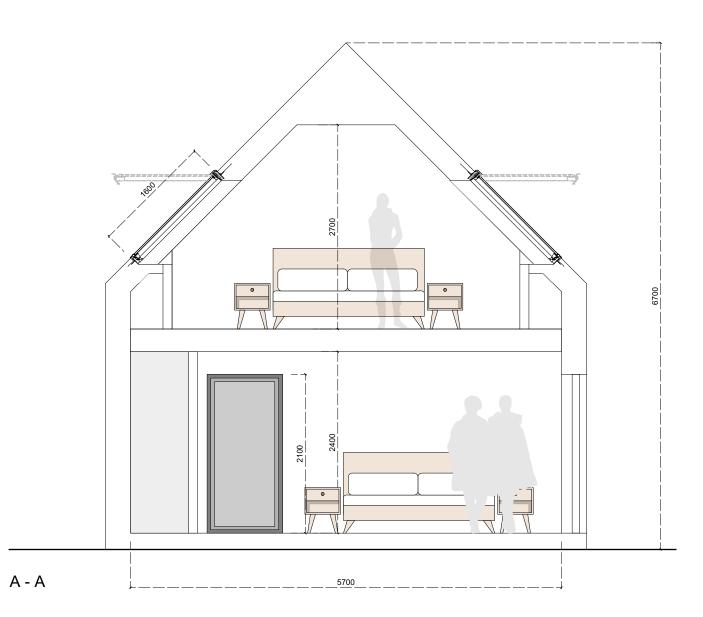

| PROPOSED HOUSE FOR:                        |            |                                                                                                                                                                                                                                                                                 | DRAWING SET<br>PLANNING APPLICATION   | CLIENT<br>H_892_ALDEN                |
|--------------------------------------------|------------|---------------------------------------------------------------------------------------------------------------------------------------------------------------------------------------------------------------------------------------------------------------------------------|---------------------------------------|--------------------------------------|
| DARRELL ALDEN                              |            |                                                                                                                                                                                                                                                                                 | SCALE @ ISO A3 DATE   1:50 02/11/2022 | DRAWN BY CHECKED BY                  |
| SITE ADDRESS:<br>BERRYWOOD LANE<br>BRADLEY |            |                                                                                                                                                                                                                                                                                 | DRAWING TITLE<br>SECTION A-A          |                                      |
| ALRESFORD<br>S024 9RY                      |            | To be read in conjunction with the specification and all relevant drawings. Contractor to check<br>all dimensions on site. Do not scale from this drawing for production or construction. Architect<br>to be advised of any variation between the drawings and site conditions. | STATUS<br>S2                          | PURPOSE FOR ISSUE<br>For Information |
|                                            | 0 0.5 2.5m |                                                                                                                                                                                                                                                                                 | DRAWING NO.<br>892-HH-XX-20-301       | REVISION<br>P03                      |