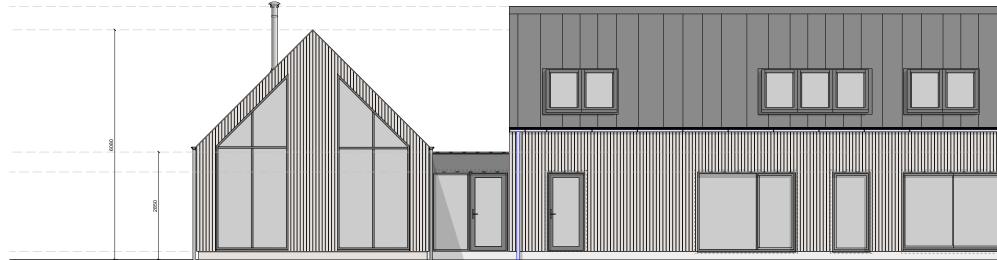

## PROPOSED EXTERNAL FINISHES

0

1.0

Walls: Vertical timber cladding Roof: Standing seam roof in dark grey Gutters: Galvanised metal Windows: Timber framed windows in dark grey

5.0m

es Ltd [2017]. All rights re

To be read in conjunction with the specification and all relevant drawings. Cont all dimensions on site. Do not scale from this drawing for production or construct to be advised of any variation between the drawings and site conditions.

| es                                                                                | DRAWING SET<br>PLANNING APPLICATION    |                           | CLIENT<br>H_892_ALDEN                |            |  |  |
|-----------------------------------------------------------------------------------|----------------------------------------|---------------------------|--------------------------------------|------------|--|--|
| +44 (0)141 550 7360                                                               | SCALE @ ISO A3<br>1:100                | <b>DATE</b><br>02/11/2022 | <b>DRAWN BY</b><br>RI                | CHECKED BY |  |  |
| info@hebhomes.com<br>www.hebhomes.com                                             | DRAWING TITLE<br>EAST ELEVATION        |                           |                                      |            |  |  |
| t drawings. Contractor to check<br>iction or construction. Architect<br>nditions. | STATUS<br>S2                           |                           | PURPOSE FOR ISSUE<br>For Information |            |  |  |
| nt will be pursued                                                                | <b>DRAWING NO.</b><br>892-HH-XX-20-403 |                           | REVISION<br>P06                      |            |  |  |