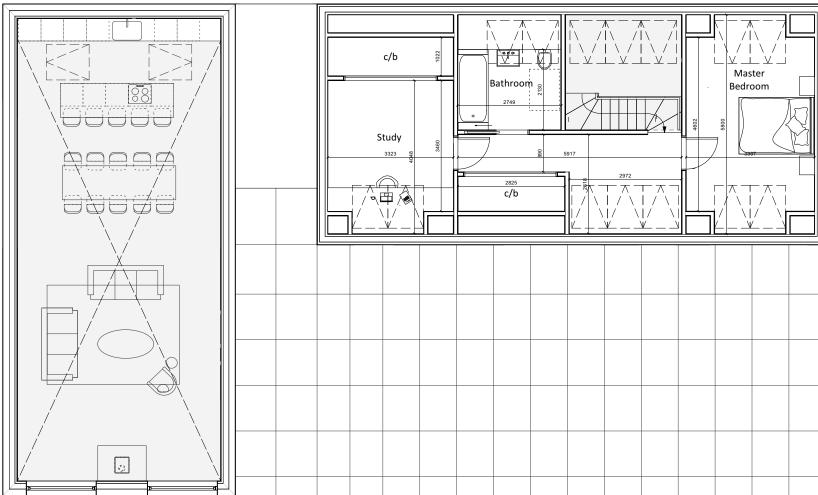

HOUSE FOOTPRINT176m² (excl. patio)GROUND FLOOR GIA152m²FIRST FLOOR GIA43m²TOTAL GIA195m²

| PROPOSED HOUSE FOR:                        |            |                                                                                                                                                                                                                                                                                 | DRAWING SET<br>PLANNING APPLICATION    | CLIENT<br>H_892_ALDEN                |
|--------------------------------------------|------------|---------------------------------------------------------------------------------------------------------------------------------------------------------------------------------------------------------------------------------------------------------------------------------|----------------------------------------|--------------------------------------|
| DARRELL ALDEN                              |            | tel +44 (0)141 550 7360                                                                                                                                                                                                                                                         | SCALE @ ISO A3 DATE   1:100 02/11/2022 | DRAWN BY CHECKED BY                  |
| SITE ADDRESS:<br>BERRYWOOD LANE<br>BRADLEY |            | email info@hebhomes.com<br>web www.hebhomes.com                                                                                                                                                                                                                                 | DRAWING TITLE<br>FIRST FLOOR PLAN      | · · · ·                              |
| ALRESFORD<br>S024 9RY                      |            | To be read in conjunction with the specification and all relevant drawings. Contractor to check<br>all dimensions on site. Do not scale from this drawing for production or construction. Architect<br>to be advised of any variation between the drawings and site conditions. | STATUS<br>S2                           | PURPOSE FOR ISSUE<br>For Information |
|                                            |            | Copyright © HebHomes Ltd [2017]. All rights reserved. Any breach of copyright will be pursued                                                                                                                                                                                   | DRAWING NO.                            | REVISION                             |
|                                            | 0 1.0 5.0m | Note: Construction must comply with all NHBC and industry standards.                                                                                                                                                                                                            | 892-HH-01-20-204                       | P06                                  |