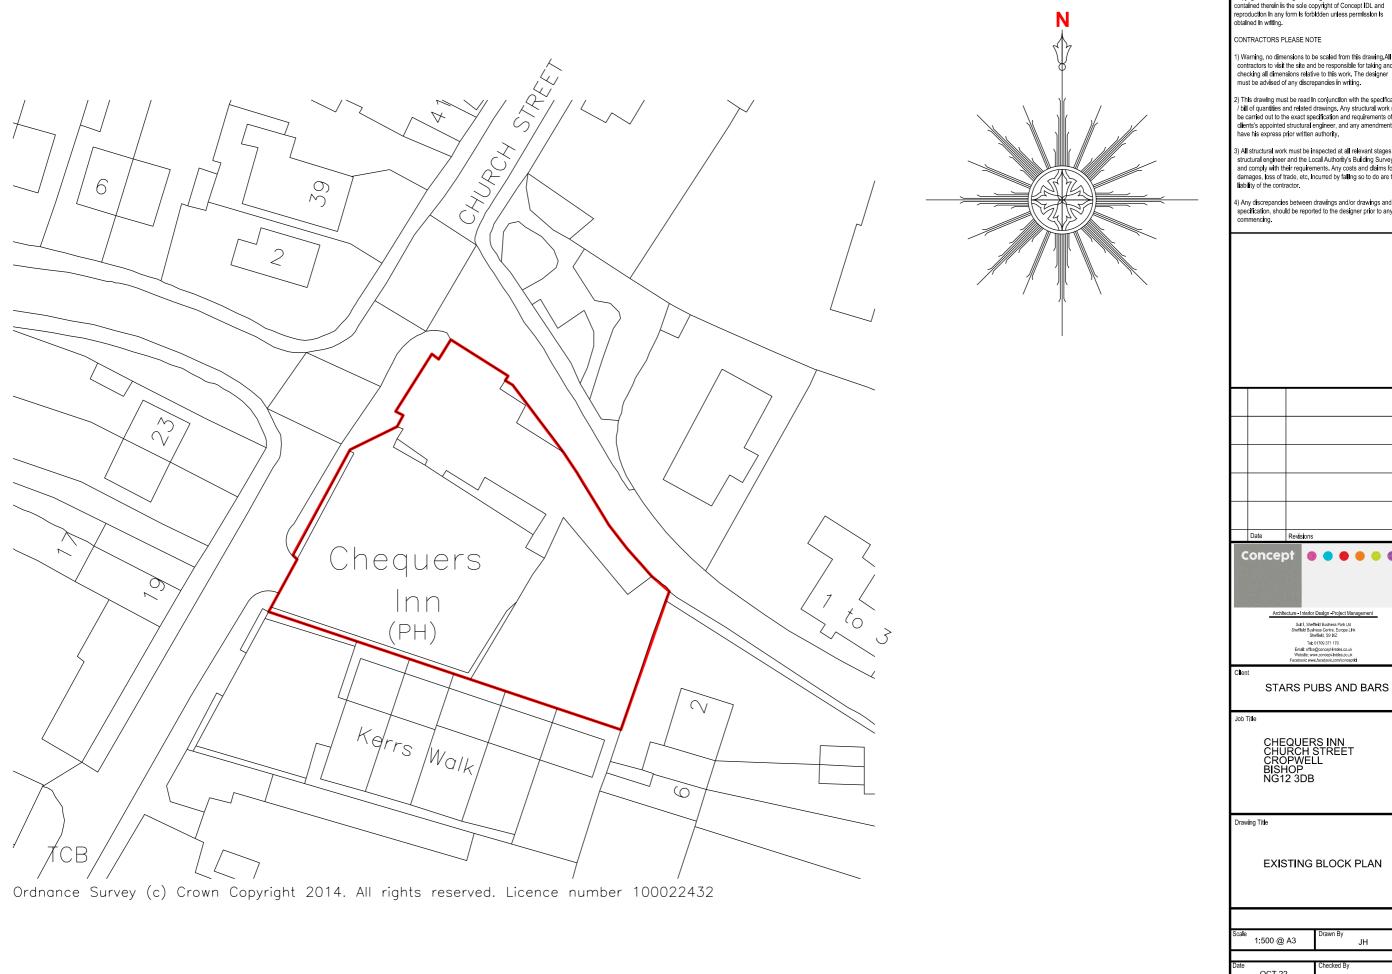

CHEQUERS INN CHURCH STREET CROPWELL BISHOP NG12 3DB

EXISTING BLOCK PLAN

1:500 @ A3 OCT 22

2591-15