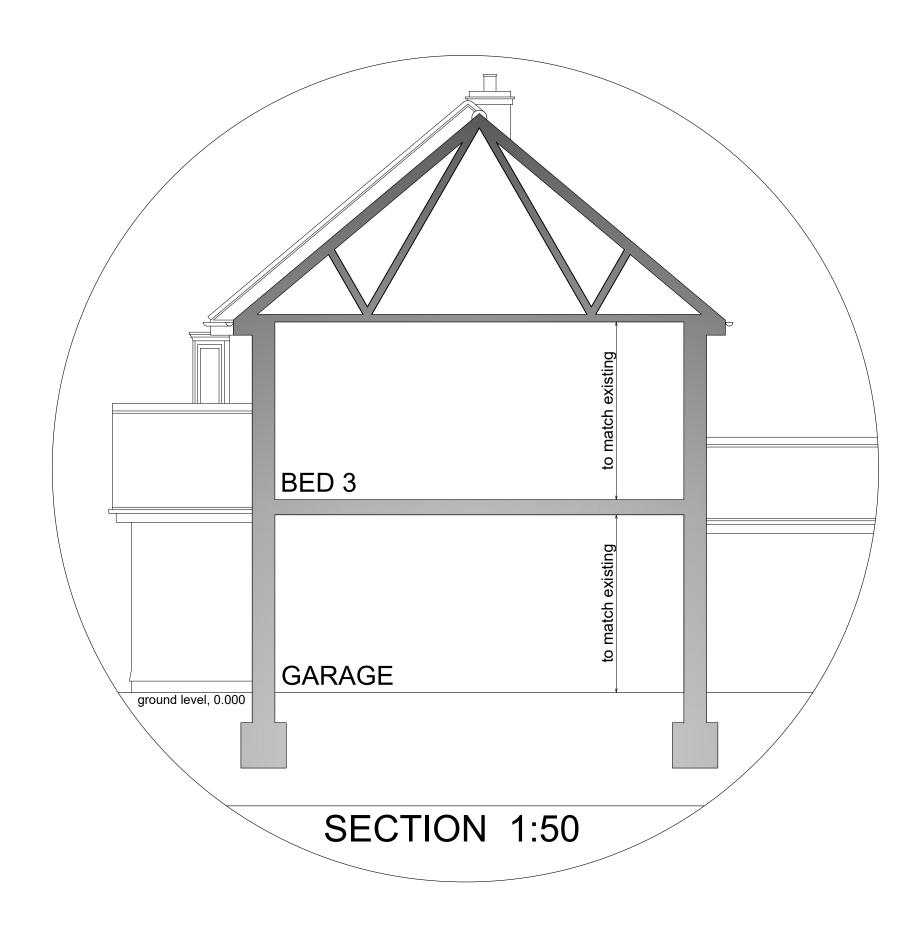

| Contract :<br>EXTENSION & ALTERATIONS TO 3<br>RINGMORE ROAD, SOUTHERY,<br>NORFOLK. | Title :<br>SECTION<br>AS PROPOSED | These drawings are the<br>COPYRIGHT of Greg<br>Saberton Design.<br>Unauthorised<br>copying is not permitted. | Revisions :<br>- | Scale : 1 : 50<br>Date : NOV 2022<br>Drawing Number : 10 / 2 |
|------------------------------------------------------------------------------------|-----------------------------------|--------------------------------------------------------------------------------------------------------------|------------------|--------------------------------------------------------------|
|------------------------------------------------------------------------------------|-----------------------------------|--------------------------------------------------------------------------------------------------------------|------------------|--------------------------------------------------------------|