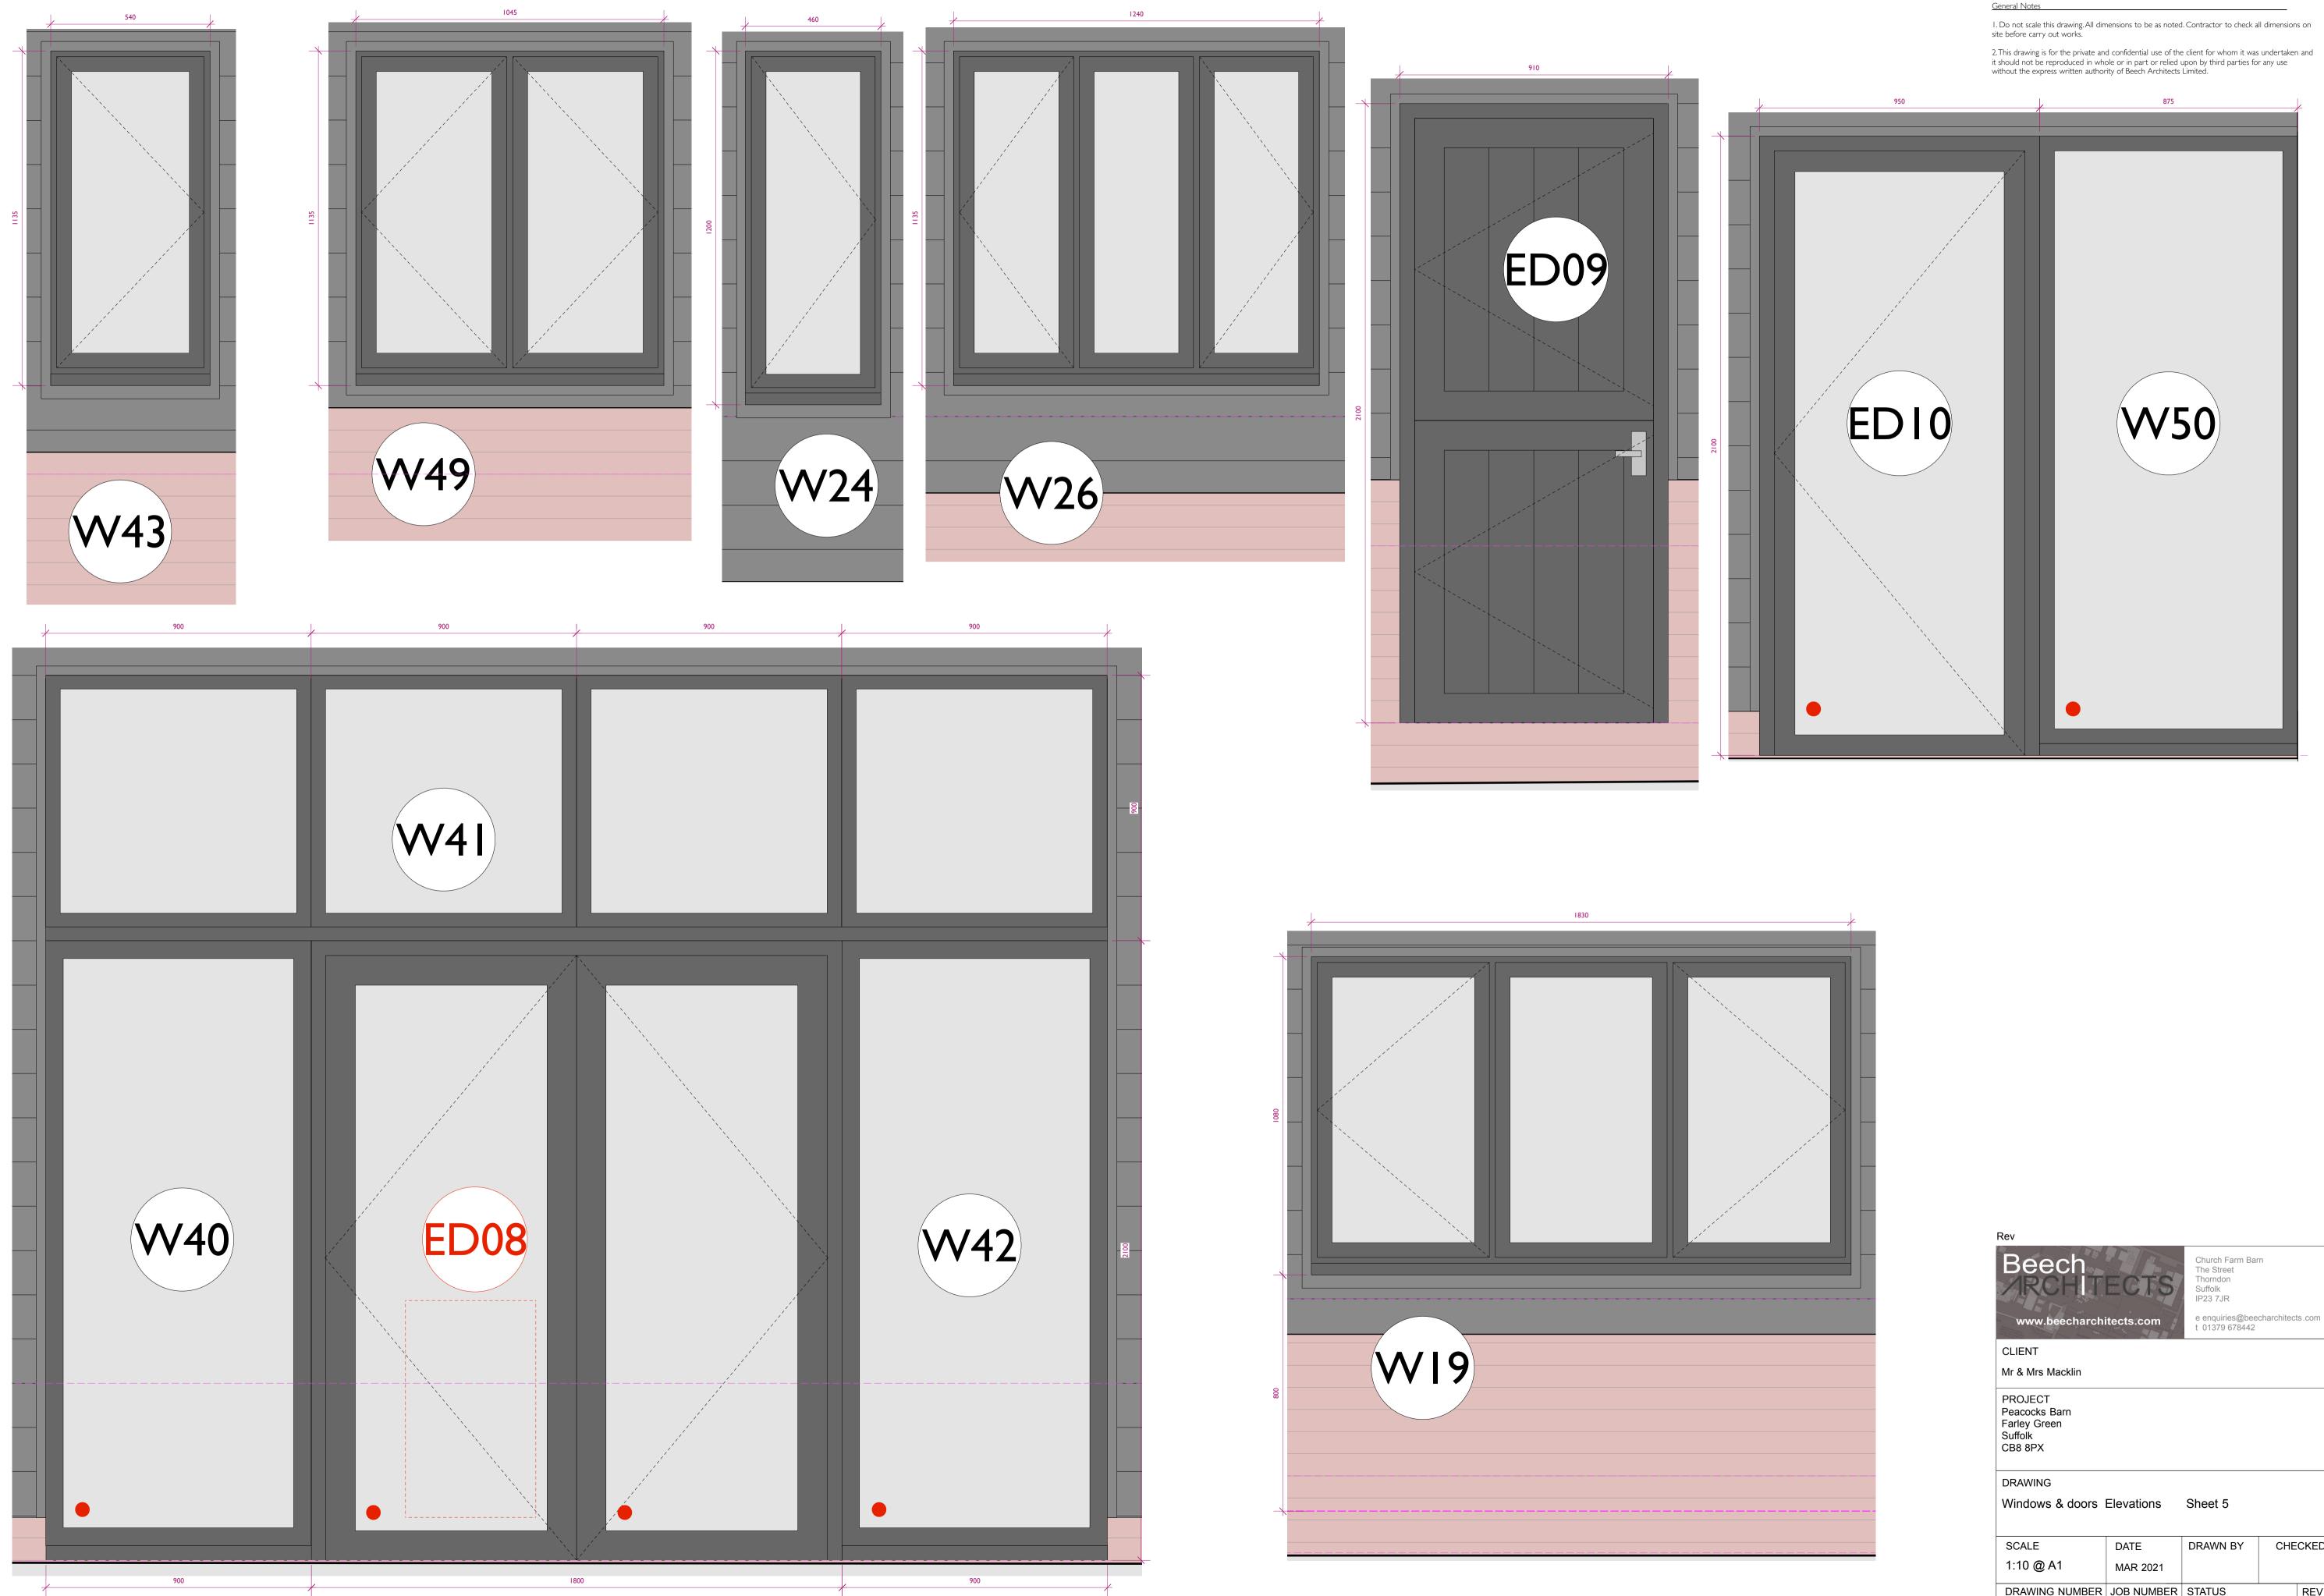

| Rev                                                            |            |                                                                                                                        |         |  |
|----------------------------------------------------------------|------------|------------------------------------------------------------------------------------------------------------------------|---------|--|
| Beech<br>RCHITECTS<br>www.beecharchitects.com                  |            | Church Farm Barn<br>The Street<br>Thorndon<br>Suffolk<br>IP23 7JR<br>e enquiries@beecharchitects.com<br>t 01379 678442 |         |  |
| CLIENT                                                         |            |                                                                                                                        |         |  |
| Mr & Mrs Macklin                                               |            |                                                                                                                        |         |  |
| PROJECT<br>Peacocks Barn<br>Farley Green<br>Suffolk<br>CB8 8PX |            |                                                                                                                        |         |  |
| DRAWING                                                        |            |                                                                                                                        |         |  |
| Windows & doors Elevations Sheet 5                             |            |                                                                                                                        |         |  |
| SCALE                                                          | DATE       | DRAWN BY                                                                                                               | CHECKED |  |
| 1:10 @ A1                                                      | MAR 2021   |                                                                                                                        |         |  |
| DRAWING NUMBER                                                 | JOB NUMBER | STATUS                                                                                                                 | ATUS    |  |
| 54                                                             | 564        | Not For Construction                                                                                                   |         |  |