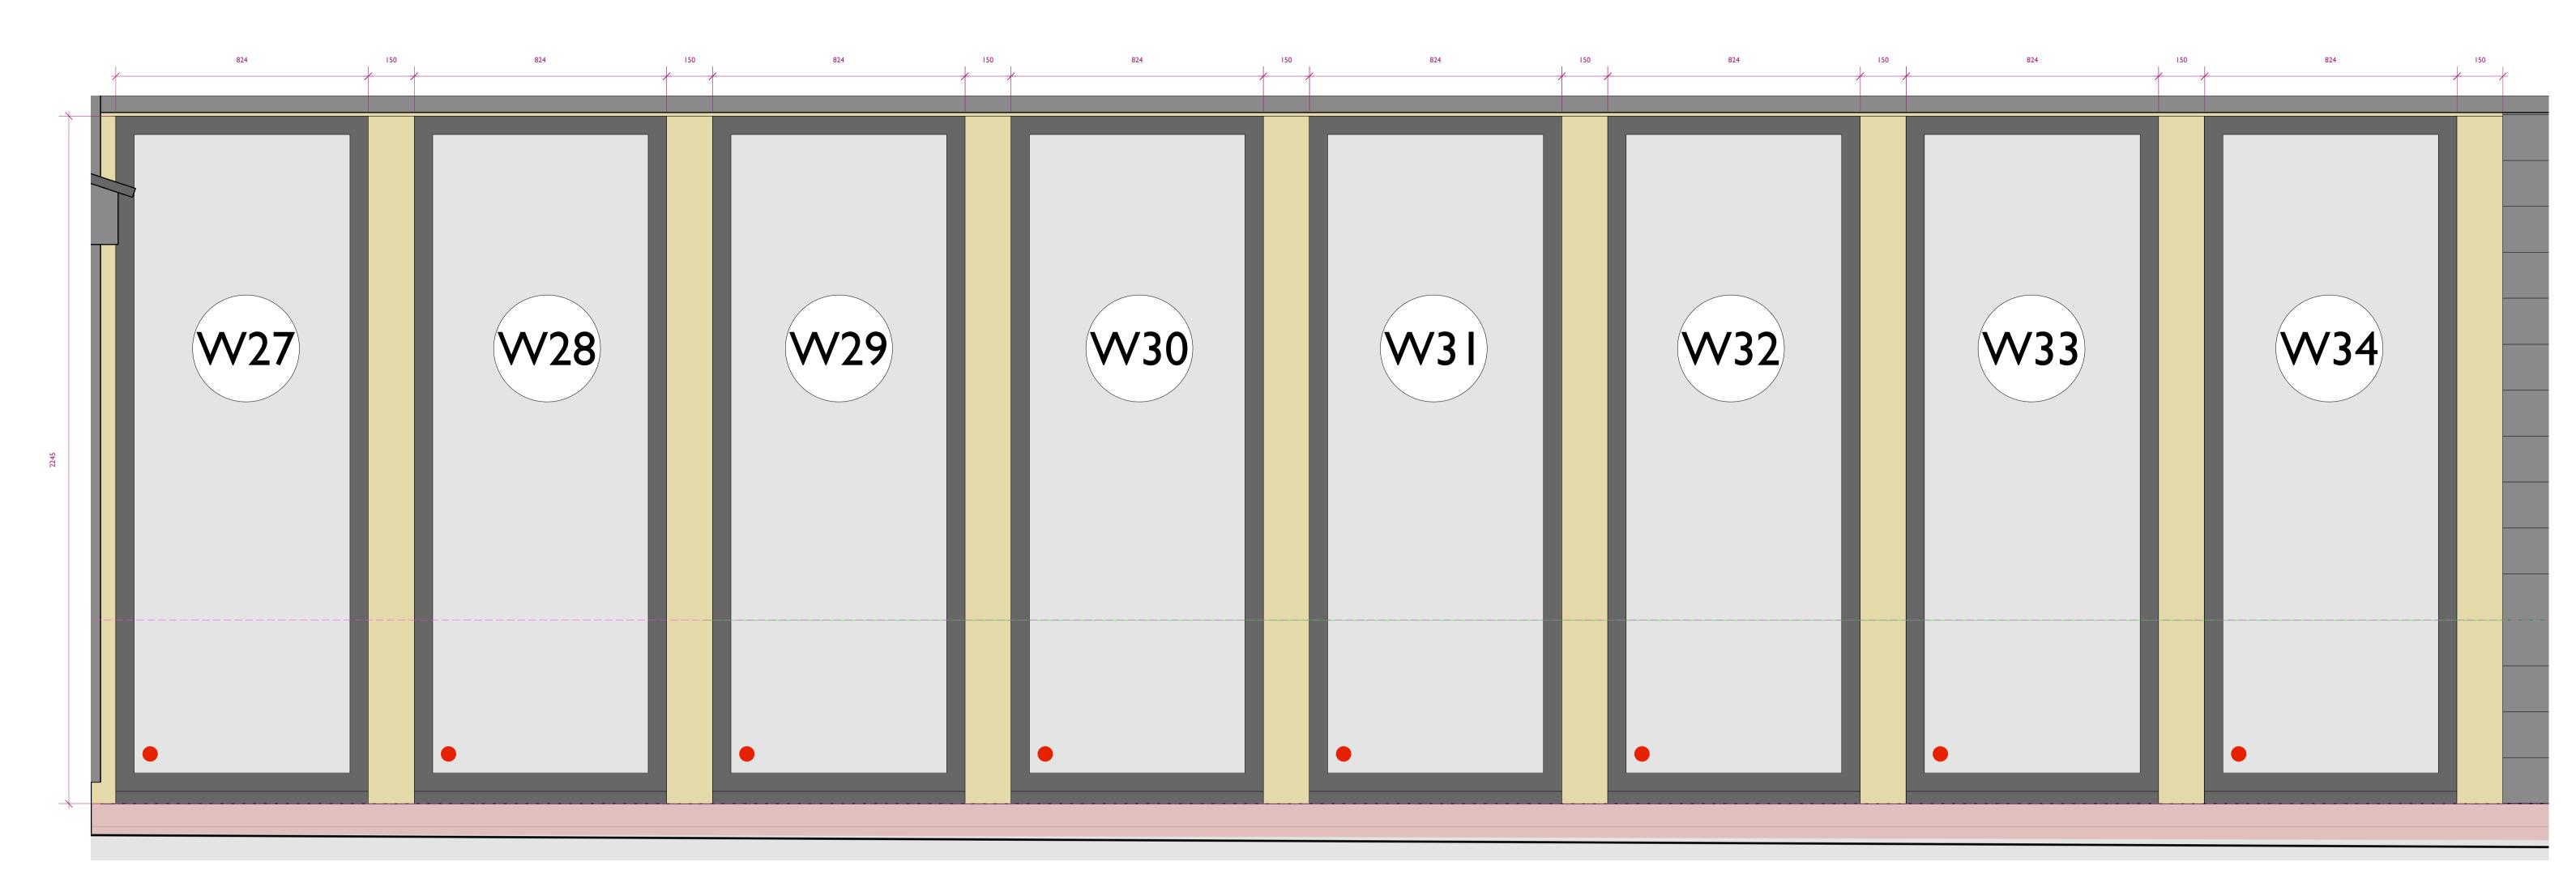

| Beech<br>RCHI<br>www.beecharchi                                                           | Church Farm Barn The Street Thorndon Suffolk IP23 7JR e enquiries@beecharchitects.com t 01379 678442 |                      |     |      |
|-------------------------------------------------------------------------------------------|------------------------------------------------------------------------------------------------------|----------------------|-----|------|
| CLIENT                                                                                    |                                                                                                      |                      |     |      |
| Mr & Mrs Macklin                                                                          |                                                                                                      |                      |     |      |
| PROJECT<br>Peacocks Barn<br>Farley Green<br>Suffolk<br>CB8 8PX                            |                                                                                                      |                      |     |      |
| DRAWING                                                                                   |                                                                                                      |                      |     |      |
| Windows & doors Elevations Sheet 3                                                        |                                                                                                      |                      |     |      |
| SCALE                                                                                     | DATE                                                                                                 | DRAWN BY             | CHE | CKED |
| 1:10 @ A1                                                                                 | MAR 2021                                                                                             |                      |     |      |
| DRAWING NUMBER                                                                            | JOB NUMBER                                                                                           | STATUS RE            |     | REV  |
| 52                                                                                        | 564                                                                                                  | Not For Construction |     |      |
| This drawing is copyright and remains the property of Beech Architects Ltd. Original size |                                                                                                      |                      |     |      |