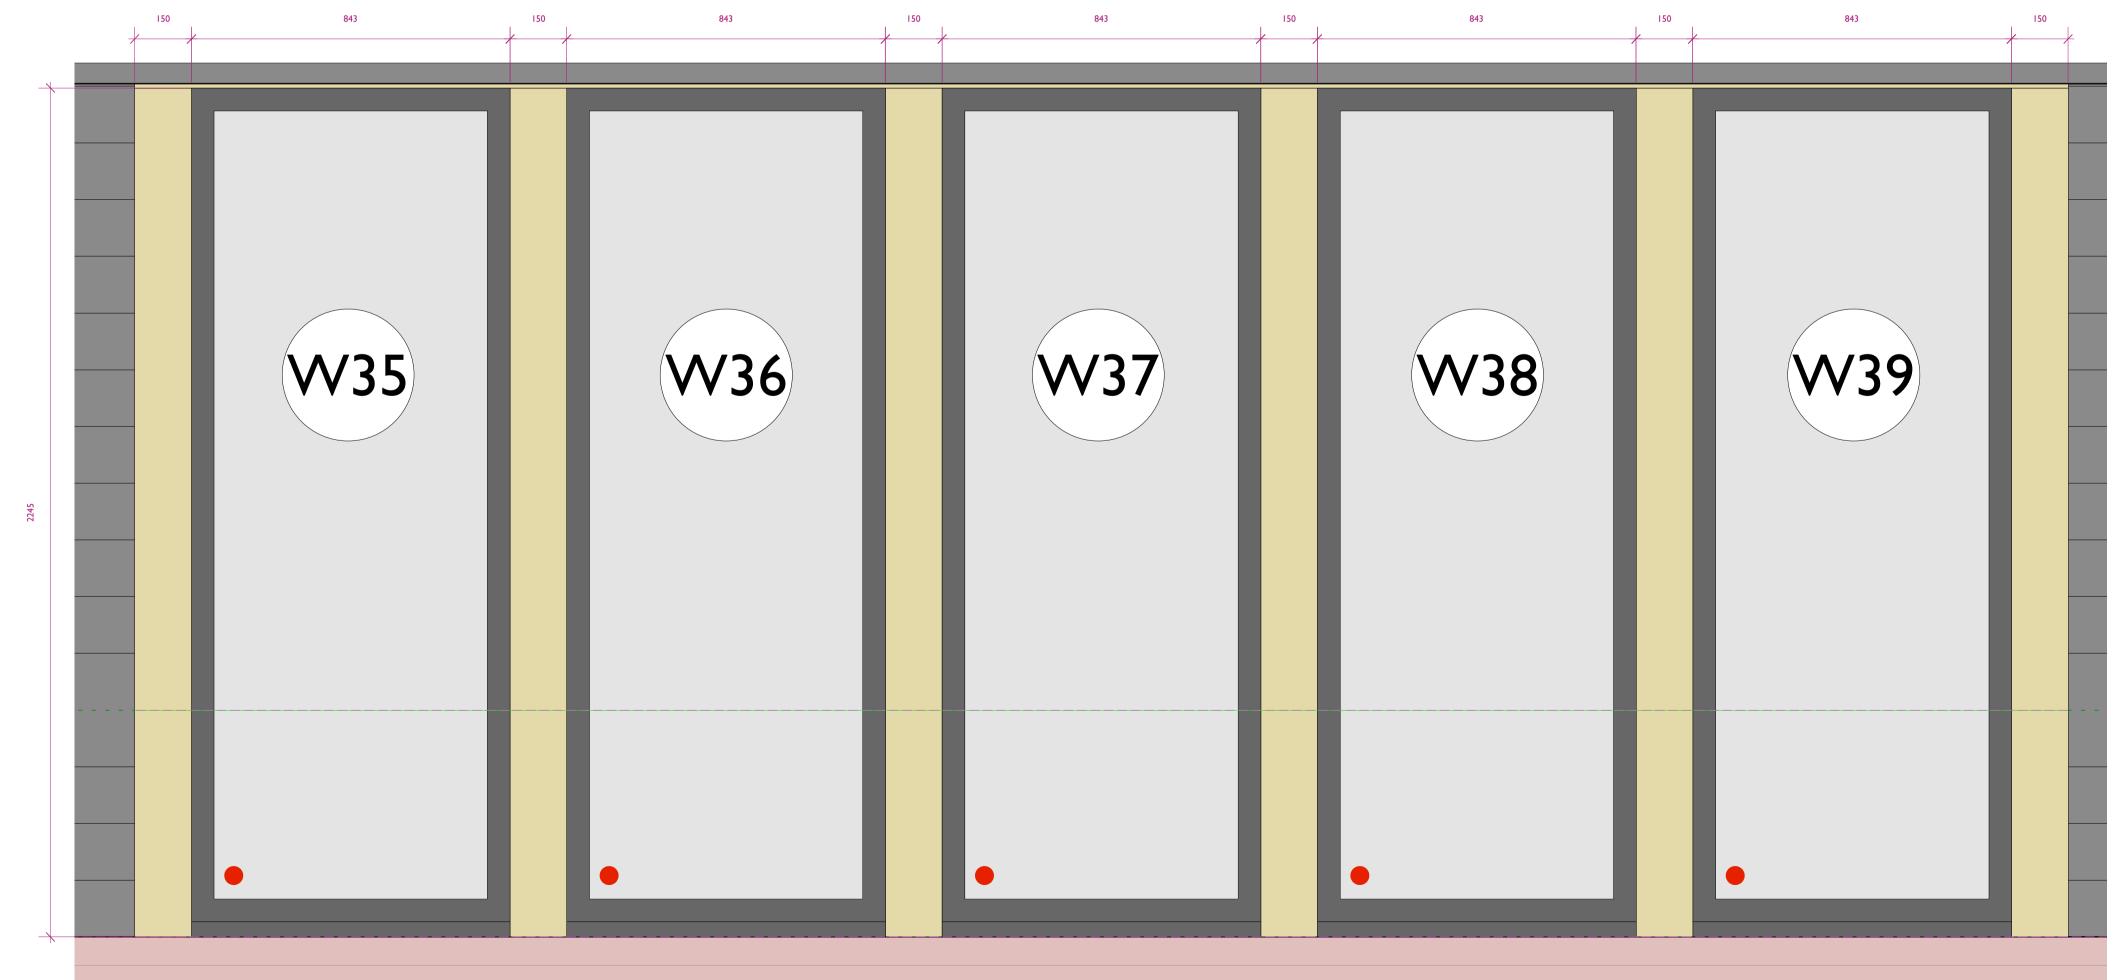

| Beech<br>RCHI<br>www.beecharchi                                                           | Church Farm Barn The Street Thorndon Suffolk IP23 7JR e enquiries@beecharchitects.com t 01379 678442 |                      |     |      |
|-------------------------------------------------------------------------------------------|------------------------------------------------------------------------------------------------------|----------------------|-----|------|
| CLIENT                                                                                    |                                                                                                      |                      |     |      |
| Mr & Mrs Macklin                                                                          |                                                                                                      |                      |     |      |
| PROJECT<br>Peacocks Barn<br>Farley Green<br>Suffolk<br>CB8 8PX                            |                                                                                                      |                      |     |      |
| DRAWING                                                                                   |                                                                                                      |                      |     |      |
| Windows & doors Elevations Sheet 3                                                        |                                                                                                      |                      |     |      |
| SCALE                                                                                     | DATE                                                                                                 | DRAWN BY             | CHE | CKED |
| 1:10 @ A1                                                                                 | MAR 2021                                                                                             |                      |     |      |
| DRAWING NUMBER                                                                            | JOB NUMBER                                                                                           | STATUS RE            |     | REV  |
| 52                                                                                        | 564                                                                                                  | Not For Construction |     |      |
| This drawing is copyright and remains the property of Beech Architects Ltd. Original size |                                                                                                      |                      |     |      |