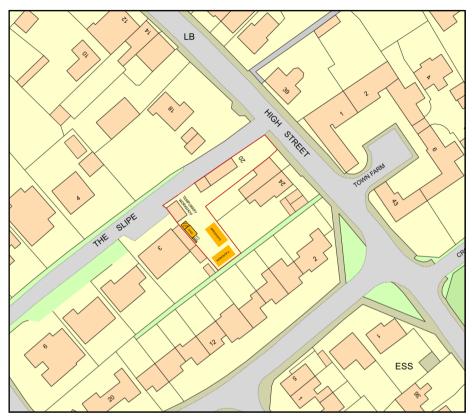

## Mistletoe Cottage, 20 High Street, Cheddington

**PROPOSED PLAN** 

| PROPOSED BLOCK PLAN |                                                                                |
|---------------------|--------------------------------------------------------------------------------|
| PLAN REFERENCE      | TQRQM22057154105860                                                            |
| DRAWING NUMBER      | 26022                                                                          |
| DATE                | 13/11/2022                                                                     |
| CONTACT NAME        | HANNAH HEYS.                                                                   |
| ADDRESS             | MISTLETOE COTTAGE, 20 HIGH<br>STREET, CHEDDINGTON,<br>BUCKINGHAMSHIRE, LU7 0RQ |
| TELEPHONE           | 447949793882                                                                   |
| EMAIL               | HMHEYS@HOTMAIL.CO.UK                                                           |