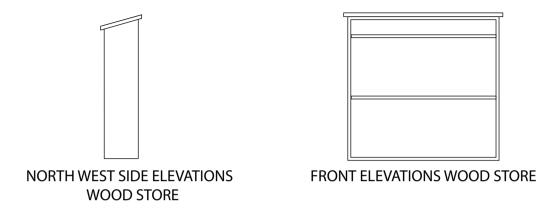

FLOOR PLAN WOOD STORE

Plan Produced for:

Hannah Heys

Date Produced: Scale:

| ELEVATIONS & FLOOR PLANS, WOOD STORE |                                                                                |
|--------------------------------------|--------------------------------------------------------------------------------|
| PLAN REFERENCE                       | N/A                                                                            |
| DRAWING NUMBER                       | 26033                                                                          |
| DATE                                 | 29/10/2022                                                                     |
| CONTACT NAME                         | HANNAH HEYS.                                                                   |
| ADDRESS                              | MISTLETOE COTTAGE, 20 HIGH<br>STREET, CHEDDINGTON,<br>BUCKINGHAMSHIRE, LU7 0RQ |
| TELEPHONE                            | 447949793882                                                                   |
| EMAIL                                | HMHEYS@HOTMAIL.CO.UK                                                           |