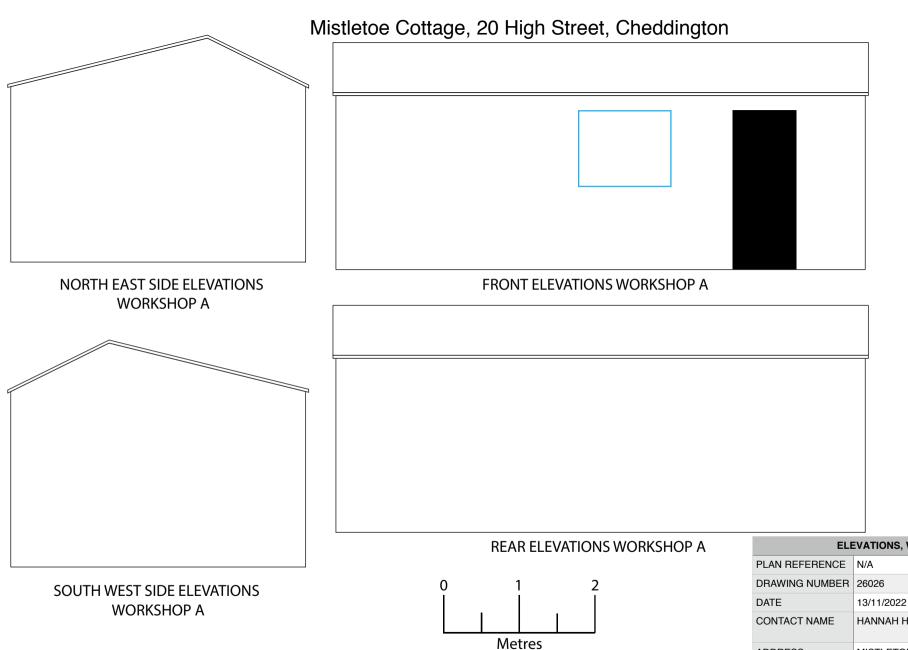

Plan Produced for:

Date Produced: Scale: Hannah Heys 11 September 2022

2:100 @ A4

| ELEVATIONS, WORKSHOP A |                                                                                |
|------------------------|--------------------------------------------------------------------------------|
| PLAN REFERENCE         | N/A                                                                            |
| DRAWING NUMBER         | 26026                                                                          |
| DATE                   | 13/11/2022                                                                     |
| CONTACT NAME           | HANNAH HEYS.                                                                   |
| ADDRESS                | MISTLETOE COTTAGE, 20 HIGH<br>STREET, CHEDDINGTON,<br>BUCKINGHAMSHIRE, LU7 0RQ |
| TELEPHONE              | 447949793882                                                                   |
| EMAIL                  | HMHEYS@HOTMAIL.CO.UK                                                           |