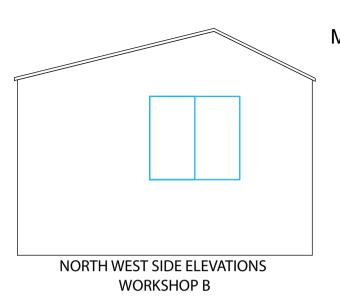

|
| DRAWING NUMBER         | 26027                                                                          |
| DATE                   | 13/11/2022                                                                     |
| CONTACT NAME           | HANNAH HEYS.                                                                   |
| ADDRESS                | MISTLETOE COTTAGE, 20 HIGH<br>STREET, CHEDDINGTON,<br>BUCKINGHAMSHIRE, LU7 0RQ |
| TELEPHONE              | 447949793882                                                                   |
| EMAIL                  | HMHEYS@HOTMAIL.CO.UK                                                           |
|                        |                                                                                |







**SOUTH EAST SIDE ELEVATIONS WORKSHOP B** 



#### **REAR ELEVATIONS WORKSHOP B**



Plan Produced for:

Hannah Heys

Date Produced: Scale: 11 September 2022 2:100 @ A4

| ELEVATIONS, WORKSHOP B |                                                                                |
|------------------------|--------------------------------------------------------------------------------|
| PLAN REFERENCE         | N/A                                                                            |
| DRAWING NUMBER         | 26028                                                                          |
| DATE                   | 13/11/2022                                                                     |
| CONTACT NAME           | HANNAH HEYS.