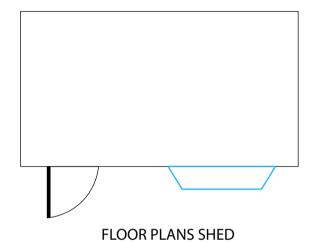

**SOUTH EAST SIDE ELEVATIONS** SHED

NORTH WEST SIDE ELEVATIONS SHED

Mistletoe Cottage, 20 High Street, Cheddington

FRONT ELEVATIONS SHED

**REAR ELEVATIONS SHED** 

Plan Produced for:

Hannah Heys

Date Produced: Scale:

| ELEVATIONS & FLOOR PLAN, SHED |                                                                                |
|-------------------------------|--------------------------------------------------------------------------------|
| PLAN REFERENCE                | N/A                                                                            |
| DRAWING NUMBER                | 26030                                                                          |
| DATE                          | 21/10/2022                                                                     |
| CONTACT NAME                  | HANNAH HEYS.                                                                   |
| ADDRESS                       | MISTLETOE COTTAGE, 20 HIGH<br>STREET, CHEDDINGTON,<br>BUCKINGHAMSHIRE, LU7 0RQ |
| TELEPHONE                     | 447949793882                                                                   |
| EMAIL                         | HMHEYS@HOTMAIL.CO.UK                                                           |