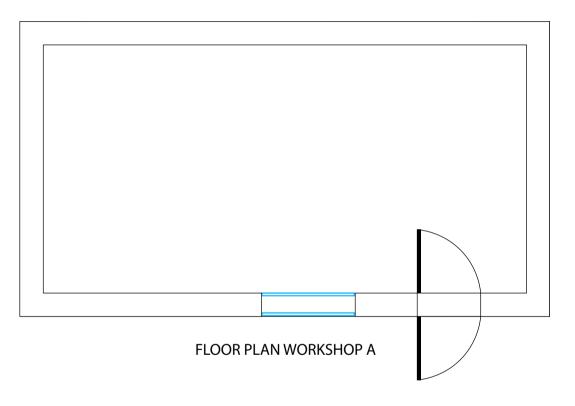

Plan Produced for:

Hannah Heys

Date Produced: Scale: 11 September 2022 2:100 @ A4

| FLOOR PLAN, WORKSHOP A |                                                                                |
|------------------------|--------------------------------------------------------------------------------|
| PLAN REFERENCE         | N/A                                                                            |
| DRAWING NUMBER         | 26027                                                                          |
| DATE                   | 13/11/2022                                                                     |
| CONTACT NAME           | HANNAH HEYS.                                                                   |
| ADDRESS                | MISTLETOE COTTAGE, 20 HIGH<br>STREET, CHEDDINGTON,<br>BUCKINGHAMSHIRE, LU7 0RQ |
| TELEPHONE              | 447949793882                                                                   |
| EMAIL                  | HMHEYS@HOTMAIL.CO.UK                                                           |
|                        |                                                                                |