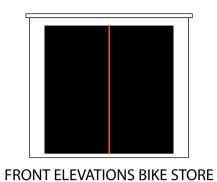

Plan Produced for:

Hannah Heys

Date Produced: Scale:

| FL | OOR PLAN BIKE STORE | = |
|----|---------------------|---|

| ELEVATIONS & FLOOR PLAN, BIKE STORE |                                                                                |
|-------------------------------------|--------------------------------------------------------------------------------|
| PLAN REFERENCE                      | N/A                                                                            |
| DRAWING NUMBER                      | 26033                                                                          |
| DATE                                | 29/10/2022                                                                     |
| CONTACT NAME                        | HANNAH HEYS.                                                                   |
| ADDRESS                             | MISTLETOE COTTAGE, 20 HIGH<br>STREET, CHEDDINGTON,<br>BUCKINGHAMSHIRE, LU7 0RQ |
| TELEPHONE                           | 447949793882                                                                   |
| EMAIL                               | HMHEYS@HOTMAIL.CO.UK                                                           |