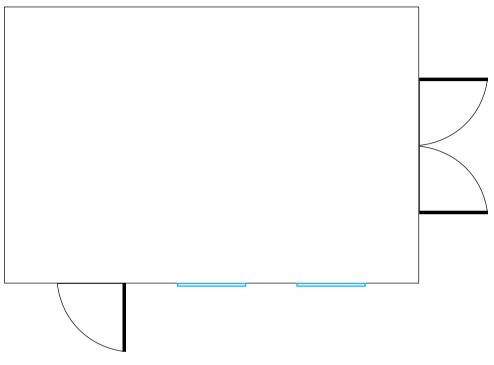

Plan Produced for:

Hannah Heys

Date Produced: Scale:

| FL | OOR PLAN BIKE STORE | = |
|----|---------------------|---|

| ELEVATIONS & FLOOR PLAN, BIKE STORE |                                                                                |
|-------------------------------------|--------------------------------------------------------------------------------|
| PLAN REFERENCE                      | N/A                                                                            |
| DRAWING NUMBER                      | 26033                                                                          |
| DATE                                | 29/10/2022                                                                     |
| CONTACT NAME                        | HANNAH HEYS.                                                                   |
| ADDRESS                             | MISTLETOE COTTAGE, 20 HIGH<br>STREET, CHEDDINGTON,<br>BUCKINGHAMSHIRE, LU7 0RQ |
| TELEPHONE                           | 447949793882                                                                   |
| EMAIL                               | HMHEYS@HOTMAIL.CO.UK                                                           |