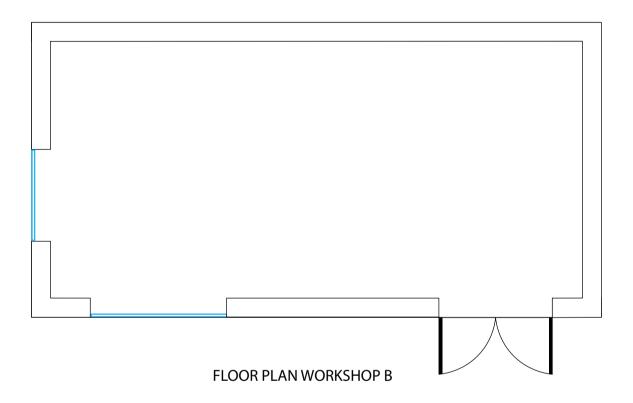

Plan Produced for:

Hannah Heys

Date Produced: Scale: 11 September 2022 2:100 @ A4

| FLOOR PLAN, WORKSHOP B |                                                                                |
|------------------------|--------------------------------------------------------------------------------|
| PLAN REFERENCE         | N/A                                                                            |
| DRAWING NUMBER         | 26029                                                                          |
| DATE                   | 13/11/2022                                                                     |
| CONTACT NAME           | HANNAH HEYS.                                                                   |
| ADDRESS                | MISTLETOE COTTAGE, 20 HIGH<br>STREET, CHEDDINGTON,<br>BUCKINGHAMSHIRE, LU7 0RQ |
| TELEPHONE              | 447949793882                                                                   |
| EMAIL                  | HMHEYS@HOTMAIL.CO.UK                                                           |
|                        |                                                                                |