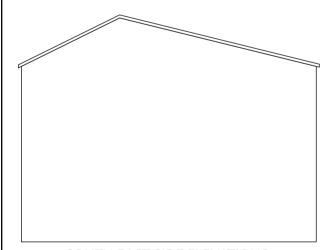

|
| DRAWING NUMBER         | 26027                                                                          |
| DATE                   | 13/11/2022                                                                     |
| CONTACT NAME           | HANNAH HEYS.                                                                   |
| ADDRESS                | MISTLETOE COTTAGE, 20 HIGH<br>STREET, CHEDDINGTON,<br>BUCKINGHAMSHIRE, LU7 0RQ |
| TELEPHONE              | 447949793882                                                                   |
| EMAIL                  | HMHEYS@HOTMAIL.CO.UK                                                           |
|                        |                                                                                |







**SOUTH EAST SIDE ELEVATIONS WORKSHOP B** 



#### **REAR ELEVATIONS WORKSHOP B**



Plan Produced for:

Hannah Heys

Date Produced: Scale: 11 September 2022 2:100 @ A4

| ELEVATIONS, WORKSHOP B |                                                                                |
|------------------------|--------------------------------------------------------------------------------|
| PLAN REFERENCE         | N/A                                                                            |
| DRAWING NUMBER         | 26028                                                                          |
| DATE                   | 13/11/2022                                                                     |
| CONTACT NAME           | HANNAH HEYS.