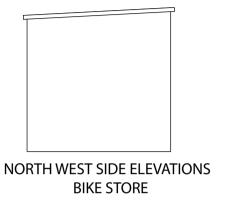

Plan Produced for:

Hannah Heys

Date Produced: Scale:

| FL | OOR PLAN BIKE STORE | = |
|----|---------------------|---|

| ELEVATIONS & FLOOR PLAN, BIKE STORE |                                                                                |
|-------------------------------------|--------------------------------------------------------------------------------|
| PLAN REFERENCE                      | N/A                                                                            |
| DRAWING NUMBER                      | 26033                                                                          |
| DATE                                | 29/10/2022                                                                     |
| CONTACT NAME                        | HANNAH HEYS.                                                                   |
| ADDRESS                             | MISTLETOE COTTAGE, 20 HIGH<br>STREET, CHEDDINGTON,<br>BUCKINGHAMSHIRE, LU7 0RQ |
| TELEPHONE                           | 447949793882                                                                   |
| EMAIL                               | HMHEYS@HOTMAIL.CO.UK                                                           |