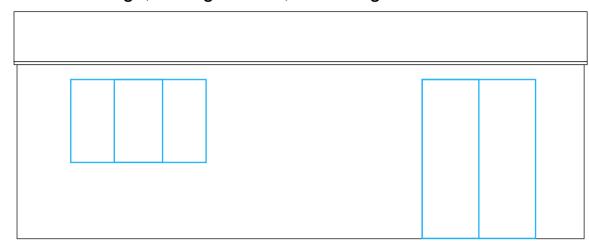

Plan Produced for:

Date Produced: Scale: Hannah Heys 11 September 2022

2:100 @ A4

| ELEVATIONS, WORKSHOP A |                                                                                |
|------------------------|--------------------------------------------------------------------------------|
| PLAN REFERENCE         | N/A                                                                            |
| DRAWING NUMBER         | 26026                                                                          |
| DATE                   | 13/11/2022                                                                     |
| CONTACT NAME           | HANNAH HEYS.                                                                   |
| ADDRESS                | MISTLETOE COTTAGE, 20 HIGH<br>STREET, CHEDDINGTON,<br>BUCKINGHAMSHIRE, LU7 0RQ |
| TELEPHONE              | 447949793882                                                                   |
| EMAIL                  | HMHEYS@HOTMAIL.CO.UK                                                           |