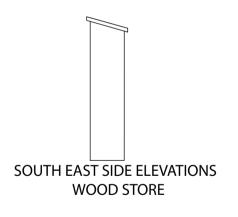

FLOOR PLAN WOOD STORE

Plan Produced for:

Hannah Heys

Date Produced: Scale:

| ELEVATIONS & FLOOR PLANS, WOOD STORE |                                                                                |
|--------------------------------------|--------------------------------------------------------------------------------|
| PLAN REFERENCE                       | N/A                                                                            |
| DRAWING NUMBER                       | 26033                                                                          |
| DATE                                 | 29/10/2022                                                                     |
| CONTACT NAME                         | HANNAH HEYS.                                                                   |
| ADDRESS                              | MISTLETOE COTTAGE, 20 HIGH<br>STREET, CHEDDINGTON,<br>BUCKINGHAMSHIRE, LU7 0RQ |
| TELEPHONE                            | 447949793882                                                                   |
| EMAIL                                | HMHEYS@HOTMAIL.CO.UK                                                           |