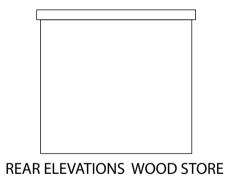

FLOOR PLAN WOOD STORE

Plan Produced for:

Hannah Heys

Date Produced: Scale:

| ELEVATIONS & FLOOR PLANS, WOOD STORE |                                                                                |
|--------------------------------------|--------------------------------------------------------------------------------|
| PLAN REFERENCE                       | N/A                                                                            |
| DRAWING NUMBER                       | 26033                                                                          |
| DATE                                 | 29/10/2022                                                                     |
| CONTACT NAME                         | HANNAH HEYS.                                                                   |
| ADDRESS                              | MISTLETOE COTTAGE, 20 HIGH<br>STREET, CHEDDINGTON,<br>BUCKINGHAMSHIRE, LU7 0RQ |
| TELEPHONE                            | 447949793882                                                                   |
| EMAIL                                | HMHEYS@HOTMAIL.CO.UK                                                           |