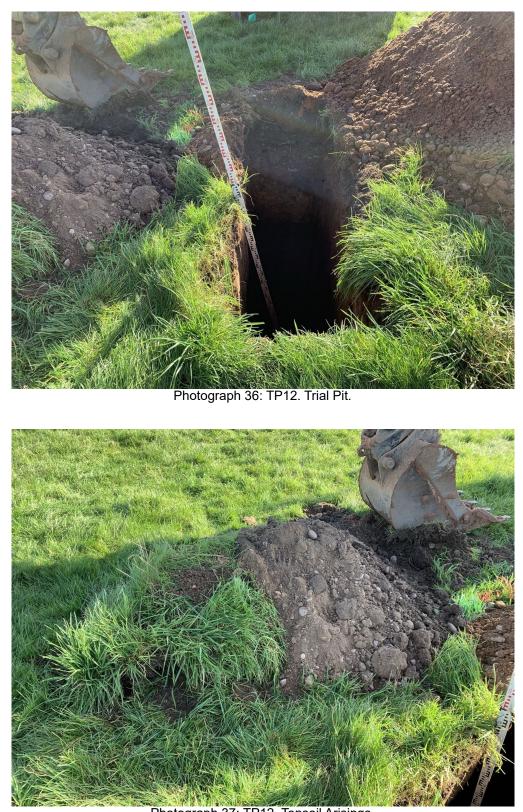

TP12

Manor Farm, Carburton

P21-00134

Photograph 37: TP12. Topsoil Arisings.

Manor Farm, Carburton

P21-00134

TP12

Photograph 38: TP12. Arisings.