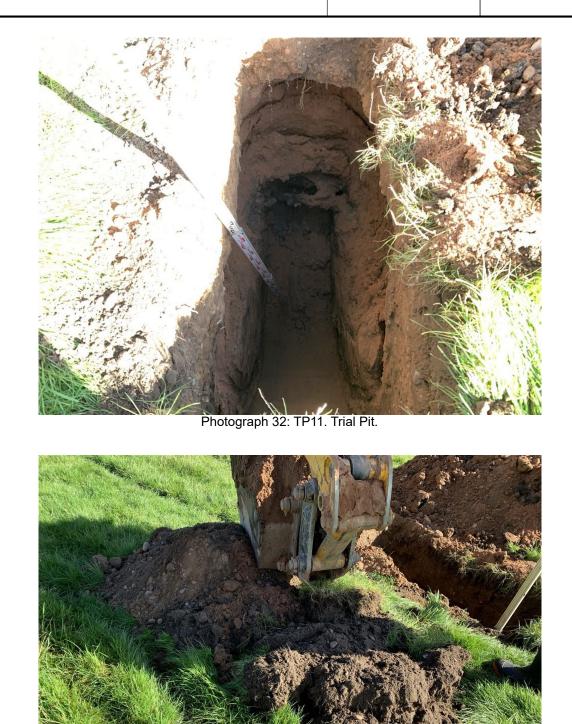

TP10

Manor Farm, Carburton

P21-00134

Photograph 31: TP10. Arisings.

| Met Consultancy Group Ltd       Southgate House       Pontefract Road       Leeds       LS10 1SW       Email: admin@outsilancygroup.com       Phone: 0113 200 8900 |                            |                    |                                       |                        |                | TrialPit No<br>TP11<br>Sheet 1 of 1 |                                                                                                                                                                                                                                                                                                                                                                                                                                                                                                                                                                                                                                                                                                                                                                                                                                       |                  |     |
|--------------------------------------------------------------------------------------------------------------------------------------------------------------------|----------------------------|--------------------|---------------------------------------|------------------------|----------------|-------------------------------------|---------------------------------------------------------------------------------------------------------------------------------------------------------------------------------------------------------------------------------------------------------------------------------------------------------------------------------------------------------------------------------------------------------------------------------------------------------------------------------------------------------------------------------------------------------------------------------------------------------------------------------------------------------------------------------------------------------------------------------------------------------------------------------------------------------------------------------------|------------------|-----|
| Projec<br>Name                                                                                                                                                     |                            | rm, Cart           | ourton                                |                        | Project        |                                     |                                                                                                                                                                                                                                                                                                                                                                                                                                                                                                                                                                                                                                                                                                                                                                                                                                       | Date             |     |
|                                                                                                                                                                    |                            |                    |                                       |                        | P21-00         | 134                                 |                                                                                                                                                                                                                                                                                                                                                                                                                                                                                                                                                                                                                                                                                                                                                                                                                                       | /10/202<br>Scale | 21  |
| Locati                                                                                                                                                             | on: Manor Fa               | rm, Pipe           | er Lane, Carburtor                    | n, S80 3E              | 3T             |                                     | _(m):                                                                                                                                                                                                                                                                                                                                                                                                                                                                                                                                                                                                                                                                                                                                                                                                                                 | 1:25             |     |
| Client                                                                                                                                                             | : Wellbeck                 | Estates            | Company Ltd                           |                        | _              | _                                   | Depth o L                                                                                                                                                                                                                                                                                                                                                                                                                                                                                                                                                                                                                                                                                                                                                                                                                             | .ogged<br>YK     | 1   |
| Water<br>Strike                                                                                                                                                    | Samp<br>Depth              | les & In S<br>Type | itu Testing<br>Results                | _ Depth<br>(m)         | Level<br>(m)   | Legend                              | Stratum Description                                                                                                                                                                                                                                                                                                                                                                                                                                                                                                                                                                                                                                                                                                                                                                                                                   |                  |     |
|                                                                                                                                                                    |                            |                    |                                       | 0.30                   | 35.54<br>35.19 |                                     | Grass overlying medium brown silty gravelly SAND<br>(TOPSOIL) with frequent rootlets. Sand is fine. Gravel is<br>subangular to rounded fine to coarse of mixed lithologies<br>including occasional brick.<br>Light brown gravelly SAND (SUBSOIL) with moderate to<br>high cobble content. Sand is fine. Gravel is subrounded<br>to rounded fine to coarse of mixed lithologies. Cobbles<br>are subrounded to rounded of mixed lithologies up to<br>90mm across.<br>Reworked: Orange gravelly SAND with high cobble<br>content. Sand is fine to medium. Gravel is subrounded to<br>rounded fine to coarse of mixed lithologies. Cobbles<br>are subrounded to rounded of mixed lithologies. Cobbles<br>are subrounded to rounded of mixed lithologies. Cobbles are<br>subrounded to rounded of mixed lithologies up to 110mn<br>across. | 0                | 1 - |
|                                                                                                                                                                    |                            |                    |                                       | 1.50                   | 34.34          |                                     | MADE GROUND: Black/ dark brown peaty silty gravelly<br>SAND with medium cobble content/ Sand is fine. Gravel<br>is subangular to rounded fine to coarse of mixed<br>lithologies including brick. Cobbles are subrounded to<br>rounded of mixed lithologies up to 110mm across.                                                                                                                                                                                                                                                                                                                                                                                                                                                                                                                                                        |                  | -   |
|                                                                                                                                                                    |                            |                    |                                       | 2.00                   | 33.84          |                                     | Frequent fragments of ceramic, glass, wood, animal bon<br>and plant root noted. Strong organic odour noted. Hit<br>potential service at 1.8mbgl in east of trial pit, some<br>sitting water noted.<br>End of Pit at 2.00m                                                                                                                                                                                                                                                                                                                                                                                                                                                                                                                                                                                                             | e                | 2 - |
|                                                                                                                                                                    |                            |                    |                                       |                        |                |                                     |                                                                                                                                                                                                                                                                                                                                                                                                                                                                                                                                                                                                                                                                                                                                                                                                                                       |                  | 3 - |
|                                                                                                                                                                    |                            |                    |                                       |                        |                |                                     |                                                                                                                                                                                                                                                                                                                                                                                                                                                                                                                                                                                                                                                                                                                                                                                                                                       |                  | 4 – |
| Rema                                                                                                                                                               | rks: Ground o<br>Sample ta | bservec            | I to be generally I<br>m unknown mate | oose dur<br>rial, labo | ing excav      | vation by                           | / JCB. Terminated due to potential service.<br>firmed material to be weathered wood.                                                                                                                                                                                                                                                                                                                                                                                                                                                                                                                                                                                                                                                                                                                                                  |                  | 5 - |
| Stabili                                                                                                                                                            | itv:                       | llr                | istable                               |                        | Weat           | her:                                | Clear                                                                                                                                                                                                                                                                                                                                                                                                                                                                                                                                                                                                                                                                                                                                                                                                                                 |                  |     |
|                                                                                                                                                                    | - <i>J</i> ·               | 01                 |                                       |                        |                |                                     |                                                                                                                                                                                                                                                                                                                                                                                                                                                                                                                                                                                                                                                                                                                                                                                                                                       |                  |     |