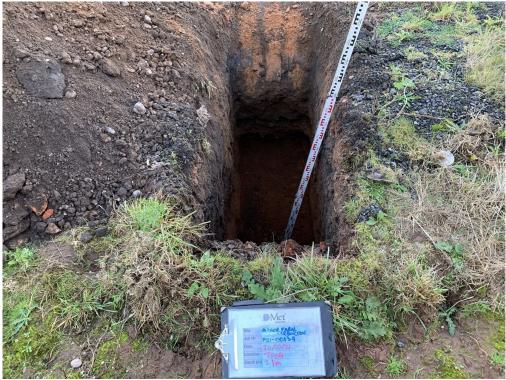

#### TP03

Manor Farm, Carburton

Photograph 08: TP03. Trial Pit.

Photograph 09: TP03. Topsoil Arisings.

TP03

Manor Farm, Carburton

Photograph 10: TP03. Arisings.

Stability: