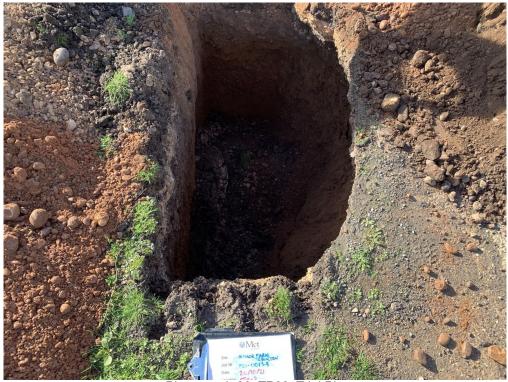

#### TP03

Manor Farm, Carburton

Photograph 08: TP03. Trial Pit.

Photograph 09: TP03. Topsoil Arisings.

TP03

Manor Farm, Carburton

Photograph 10: TP03. Arisings.

Stability: