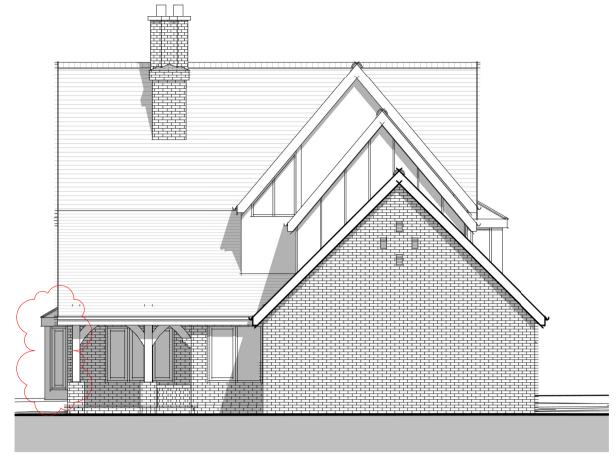

South Elevation as Proposed

East Elevation as Proposed

North Elevation as Proposed

West Elevation as Proposed

Window Seat -First Floor GIA: 88.91m<sup>2</sup>

First Floor Plan as Proposed

NO DIMENSIONS TO BE SCALED FROM THIS DRAWING