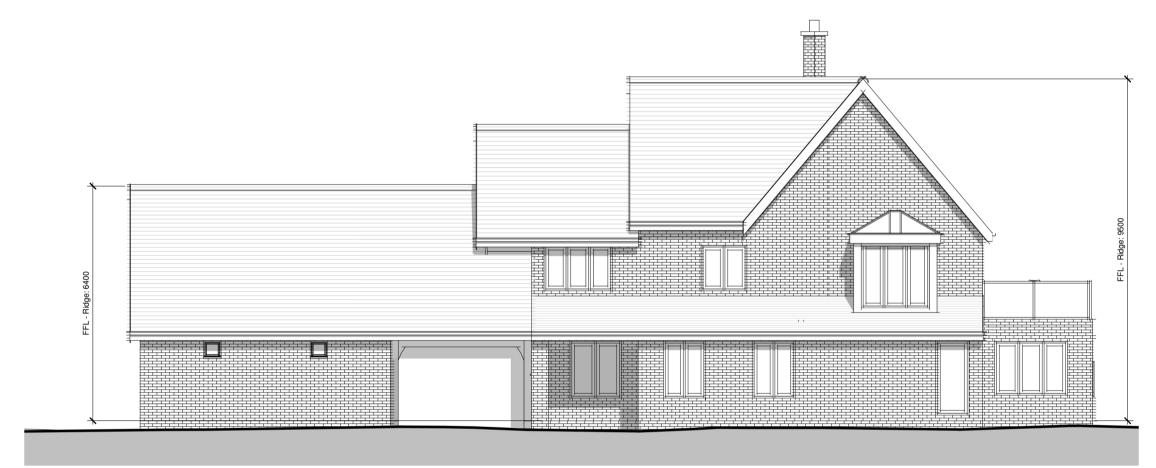

South Elevation as Proposed

East Elevation as Proposed

North Elevation as Proposed

West Elevation as Proposed

Window Seat -First Floor GIA: 88.91m<sup>2</sup>

First Floor Plan as Proposed

NO DIMENSIONS TO BE SCALED FROM THIS DRAWING