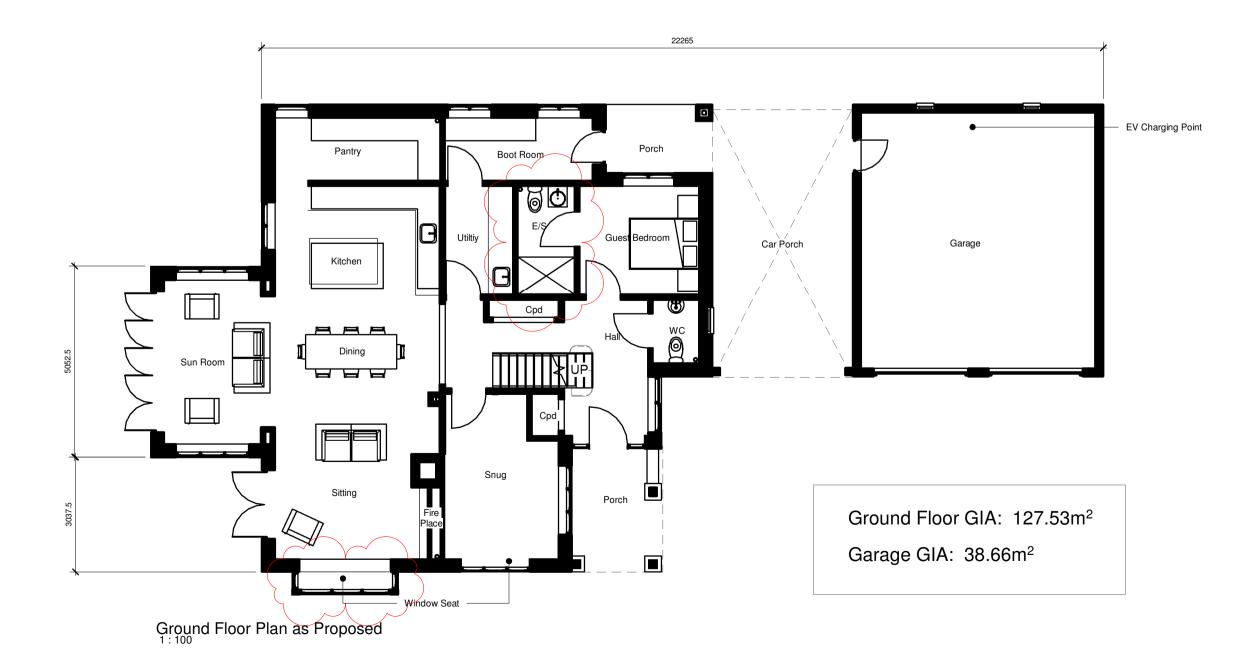

South Elevation as Proposed

East Elevation as Proposed

North Elevation as Proposed

West Elevation as Proposed

Window Seat -First Floor GIA: 88.91m<sup>2</sup>

First Floor Plan as Proposed

NO DIMENSIONS TO BE SCALED FROM THIS DRAWING