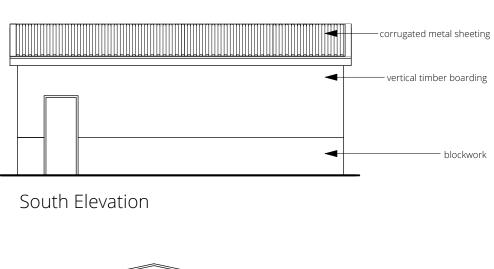

New Barn. Plans and Elevations as proposed

Scale 1:100



| CLIENT: Mr J. Mano | dair | TITLE:      | New Barn. Plans and Eleva | ations as proposed | SCALE AT A3: 1:100      | DATE: Aug 2022            |
|--------------------|------|-------------|---------------------------|--------------------|-------------------------|---------------------------|
| Land rear o        |      | DWG<br>NO.: | NFNP-ID-303.05            | REV: B             | 0 1 2<br>Scale in Metro | 3 4 5<br>.s. (1:100 @ A3) |



| B<br>A                                          | 19.11.22<br>09.08.22 | barn size reduced<br>barn dimensions |  |  |
|-------------------------------------------------|----------------------|--------------------------------------|--|--|
| REV:                                            |