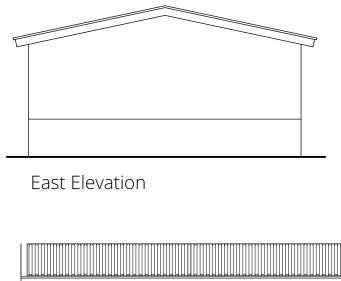

New Barn. Plans and Elevations as proposed

Scale 1:100



| CLIENT: Mr J. Mano | dair | TITLE:      | New Barn. Plans and Eleva | ations as proposed | SCALE AT A3: 1:100      | DATE: Aug 2022            |
|--------------------|------|-------------|---------------------------|--------------------|-------------------------|---------------------------|
| Land rear o        |      | DWG<br>NO.: | NFNP-ID-303.05            | REV: B             | 0 1 2<br>Scale in Metro | 3 4 5<br>.s. (1:100 @ A3) |



| B<br>A                                          | 19.11.22<br>09.08.22 | barn size reduced<br>barn dimensions |  |  |
|-------------------------------------------------|----------------------|--------------------------------------|--|--|
| REV:                                            | D