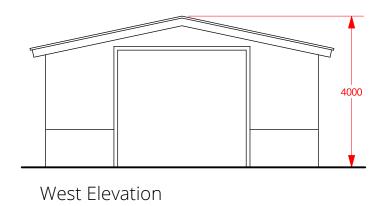

New Barn. Plans and Elevations as proposed

Scale 1:100



| CLIENT: Mr J. Mano | dair | TITLE:      | New Barn. Plans and Eleva | ations as proposed | SCALE AT A3: 1:100      | DATE: Aug 2022            |
|--------------------|------|-------------|---------------------------|--------------------|-------------------------|---------------------------|
| Land rear o        |      | DWG<br>NO.: | NFNP-ID-303.05            | REV: B             | 0 1 2<br>Scale in Metro | 3 4 5<br>.s. (1:100 @ A3) |



| B<br>A                                          | 19.11.22<br>09.08.22 | barn size reduced<br>barn dimensions |  |  |
|-------------------------------------------------|----------------------|--------------------------------------|--|--|
| REV: