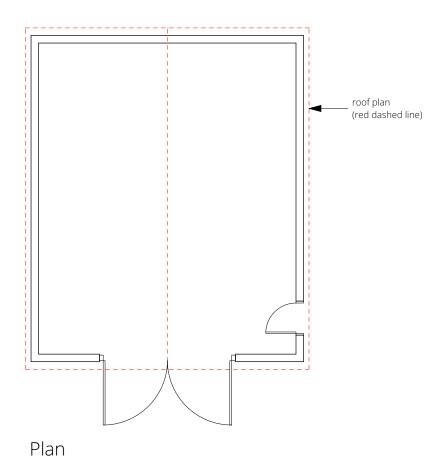

New Barn. Plans and Elevations as proposed

Scale 1:100



| CLIENT: Mr J. Mano | dair | TITLE:      | New Barn. Plans and Eleva | ations as proposed | SCALE AT A3: 1:100      | DATE: Aug 2022            |
|--------------------|------|-------------|---------------------------|--------------------|-------------------------|---------------------------|
| Land rear o        |      | DWG<br>NO.: | NFNP-ID-303.05            | REV: B             | 0 1 2<br>Scale in Metro | 3 4 5<br>.s. (1:100 @ A3) |



| B<br>A                                          | 19.11.22<br>09.08.22 | barn size reduced<br>barn dimensions |  |  |
|-------------------------------------------------|----------------------|--------------------------------------|--|--|
| REV: