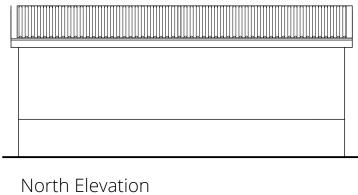

New Barn. Plans and Elevations as proposed

Scale 1:100

| CLIENT: Mr J. Mano | dair | TITLE:      | New Barn. Plans and Eleva | ations as proposed | SCALE AT A3: 1:100      | DATE: Aug 2022            |
|--------------------|------|-------------|---------------------------|--------------------|-------------------------|---------------------------|
| Land rear o        |      | DWG<br>NO.: | NFNP-ID-303.05            | REV: B             | 0 1 2<br>Scale in Metro | 3 4 5<br>.s. (1:100 @ A3) |