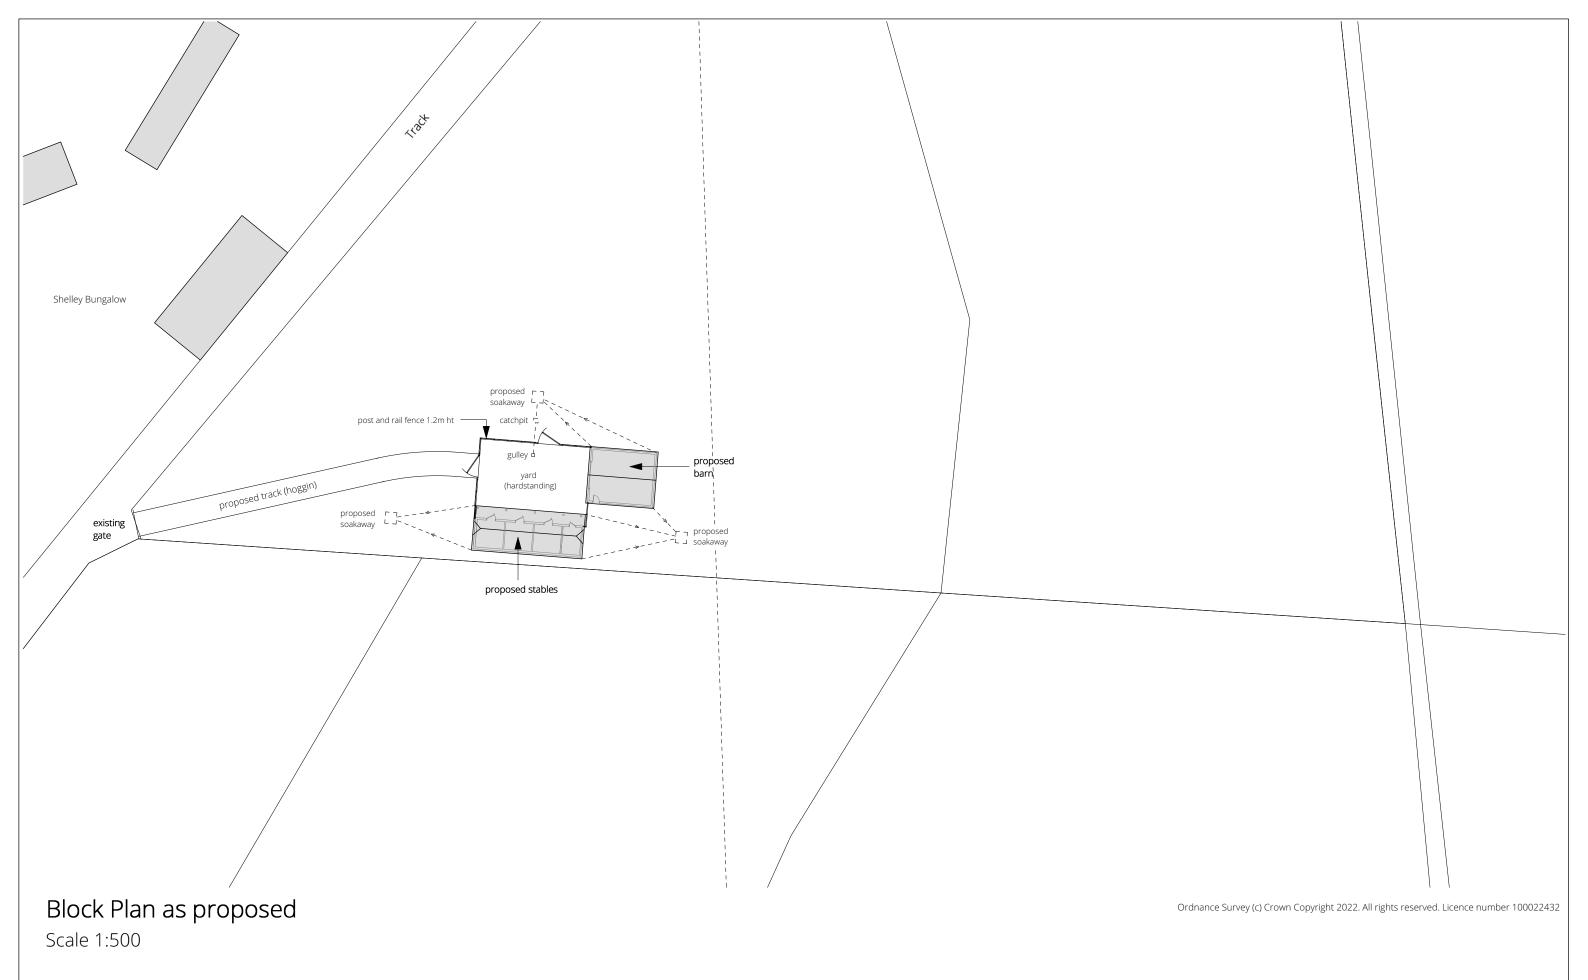

SOUTHERN

Youngs Yard, Churchfields, Twyford, Winchester SO21 1NN. t. 01962 715770 w. southernplanning.co.uk e. info@southernplanning.co.uk PROJECT: Mr J. Mandair

Proposed New Stables and Barn
Land rear of the Roost, off Salisbury Road
Ower, Romsey SO51 6AN

DATE: Aug 2022

1:500

DATE: Aug 2022

0 10 20 30

Scale in Metres. (1:500 @ A3)

21.11.22 badger sett ref
19.11.22 smaller barn, relocation of proposal
barn, landscaping

EV: DATE: AMENDMENTS:

V: DATE: AMENDMENTS: