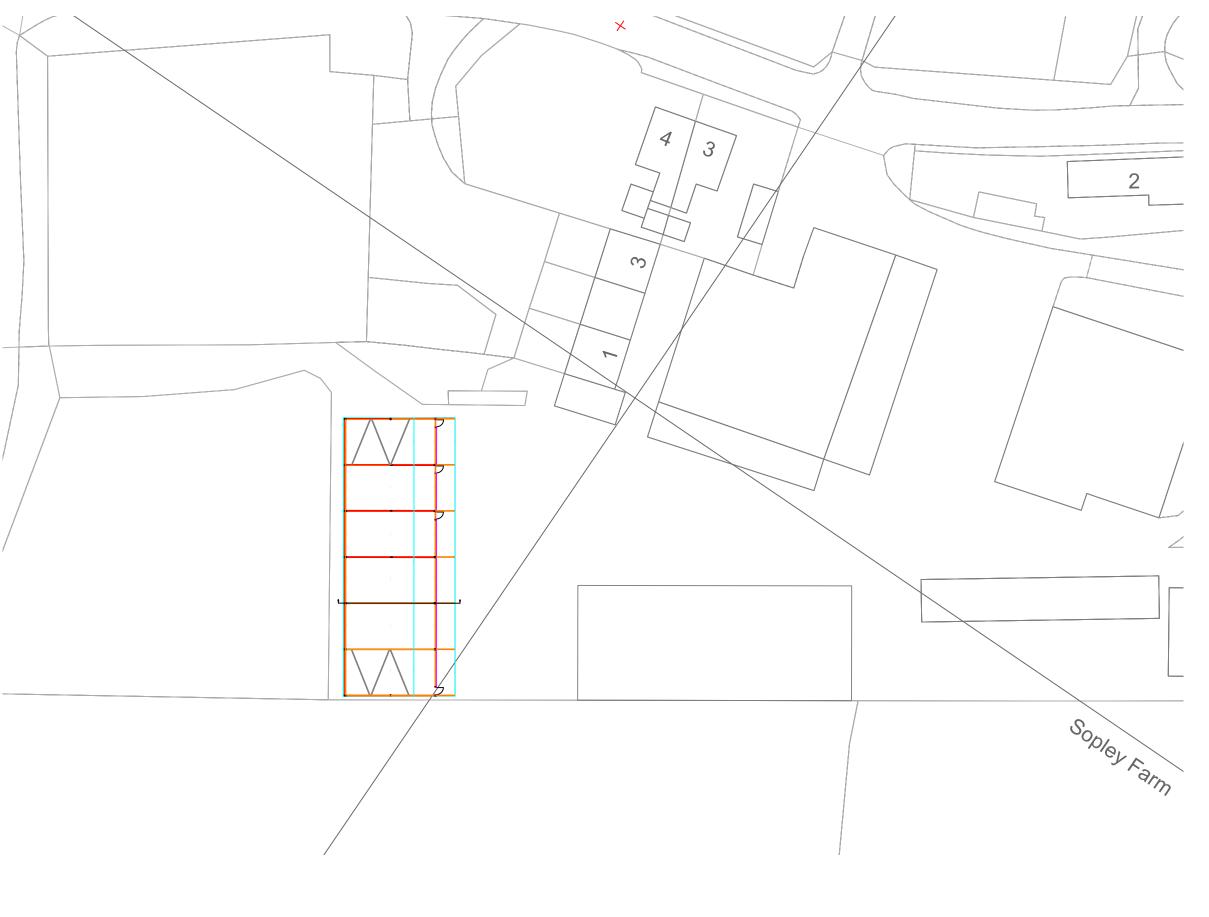

## **Architectural Designs** 37 Lavender Road Lymington Hants SO41 0GF

Project Title

Sopley Farm Derrit Lane Christchurch BH23 7AZ

Sheet Title

Proposed site plan

License no. 100047474 Scale 1;500 @ A3

Drawn By

S PETERS

Date 01/11/2022

No. Date **Revision Notes** Appr

Sheet No.

541-22-3

NOTES

1,THIS DRAWING IS COPYRIGHTED AND MUST NOT BE REPRODUCED, COPIED, TRACED OR ALTERED IN ANY FORM WITHOUT THE EXPRESS PERMISSION OF SCP ARCHITECTURAL DESIGNS IN WRITING.
2, BUILDER TO COMPLY STRICTLY WITH APPROVED DESIGN PLAN, ANY CONCERNS SHOULD BE RAISED DIRECTLY WITH SCP ARCHITECTURAL DESIGNS PRIOR TO WORK COMMENCING.
3,THE APPROVED CONTRACTOR/ SUPPLIER IS TO CHECK ALL RELEVANT SITE DIMENSIONS, LEVELS AND EXISTING SERVICE RUNS PRIOR TO WORK COMMENCING.