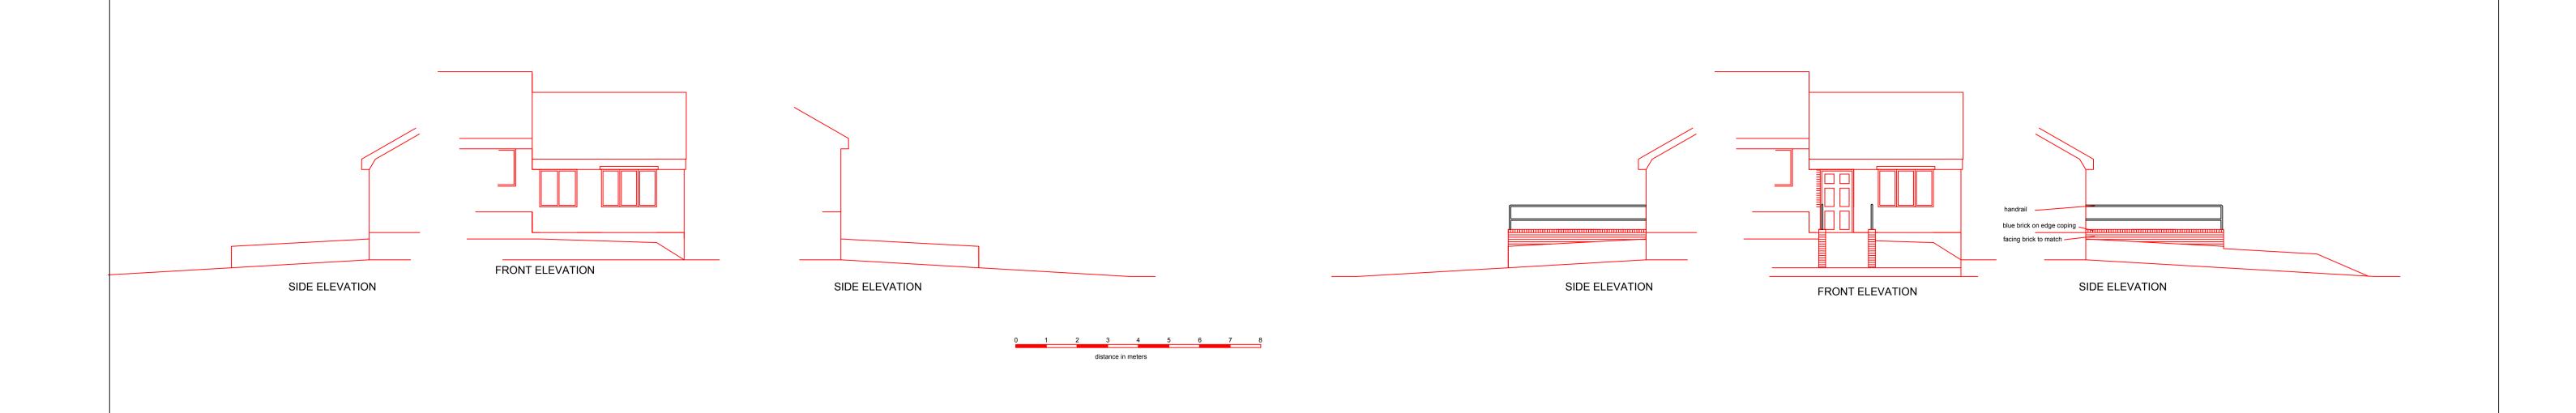

Provision of Platform lift:

Break out and excavate to reduced level as indicated on drawing to allow for construction of new platform lift.

Remove existing window and provide a new level access threshold door and frame. Part brick up existing window to suit new door opening.

Provide new concrete base for platform lift using 150mm concrete base.

Form new retaining walls using 225mm brickwork to match existing house with a blue brick on edge as a coping.

New retaining wall built off new foundation.

Provide new platform lift to be Terry Melody 3 or similar platform lift.

New Kee Clamp hand rails to sides of platform/ retaining wall as indicated on drawing.

Make good exisiting retaining structure to suit new platform lift.