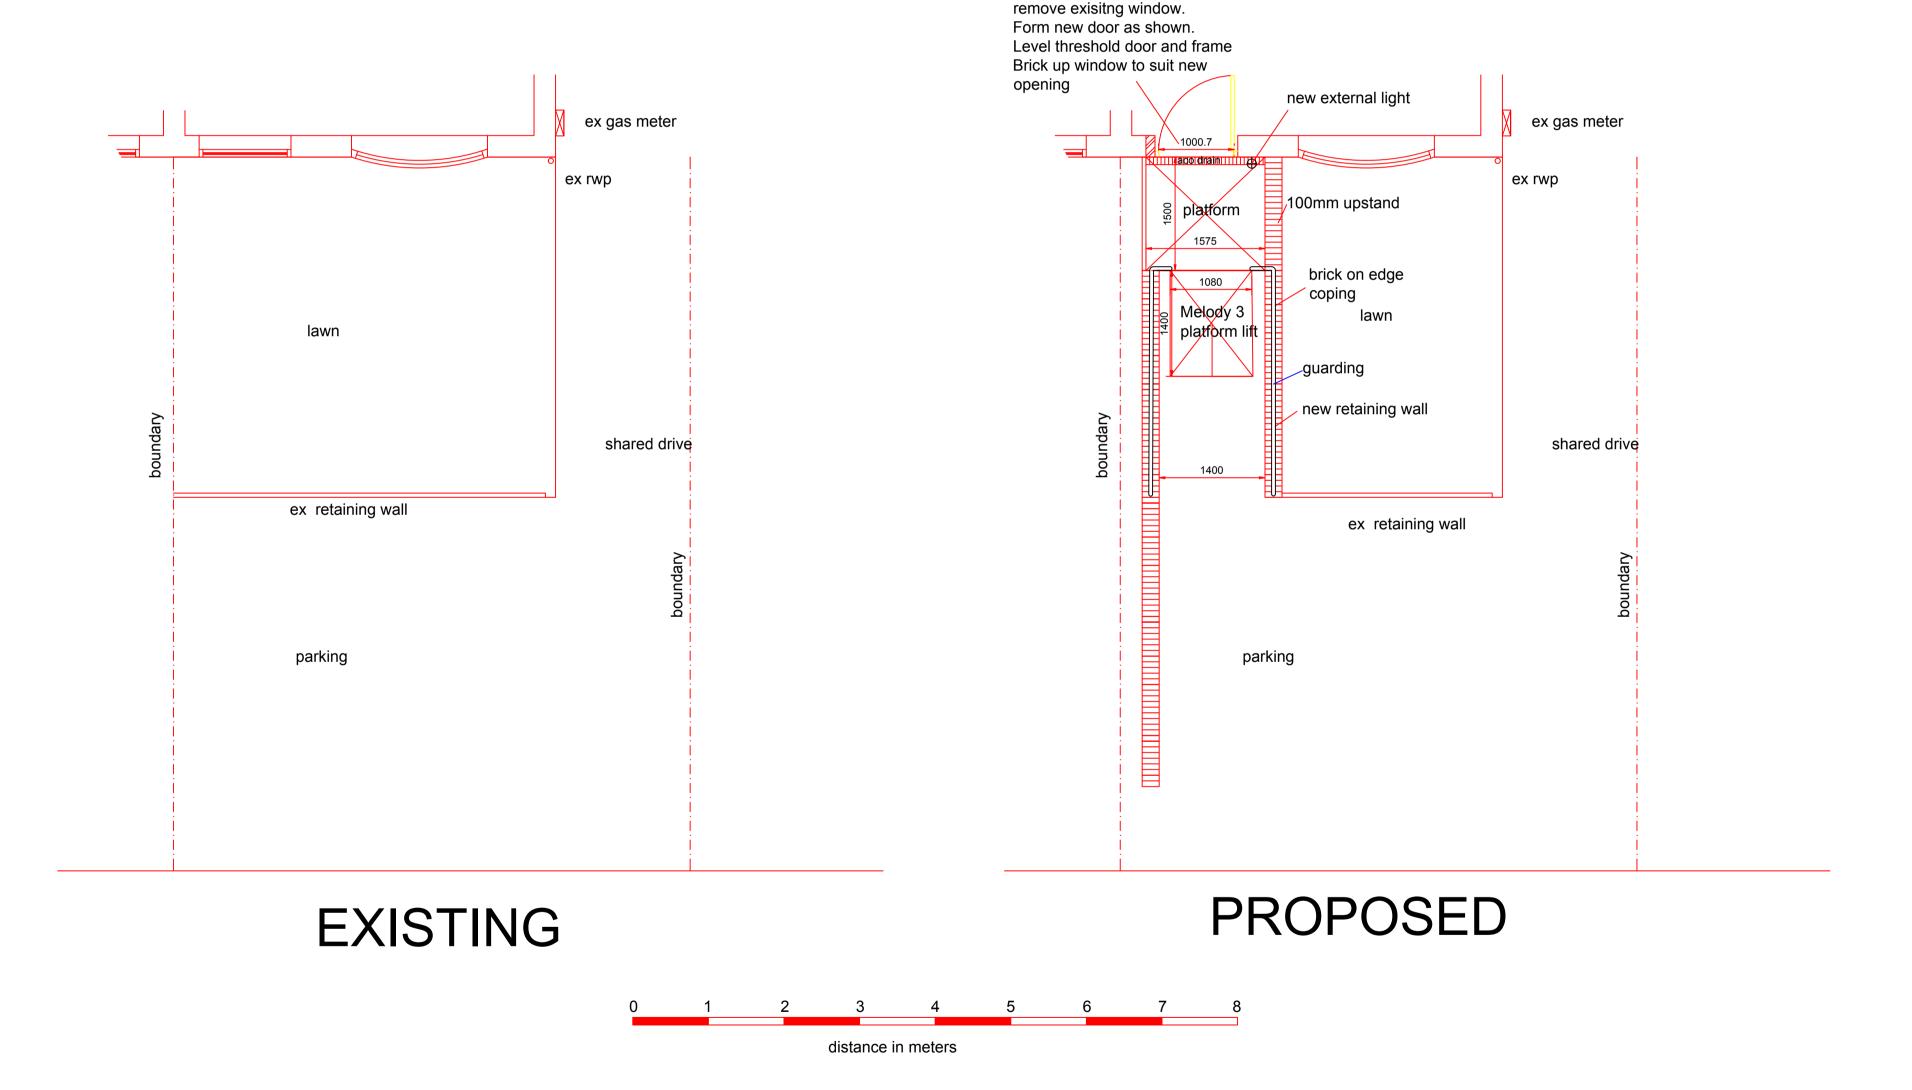

Provision of Platform lift:

Break out and excavate to reduced level as indicated on drawing to allow for construction of new platform lift.

Remove existing window and provide a new level access threshold door and frame. Part brick up existing window to suit new door opening.

Platform to be 1500x1575mm and level with exisitng house floor.

Lay new platform using 150mm thick concrete slab with a trowelled finish.

Include for an 'Aco' channel drain across entire length of the platform as indicated.

Provide new concrete base for platform lift using 150mm concrete base.

Form new retaining walls using 225mm brickwork to match existing house with a blue brick on edge as a coping.

New retaining wall built off new foundation.

Provide new platform lift to be Terry Melody 3 or similar platform lift.

New Kee Clamp hand rails to sides of platform/ retaining wall as indicated on drawing.

Make good exisiting retaining structure to suit new platform lift.

Make good to any areas disturbed around ramp/platform and remove all debris.

Provide new external light in position as shown.

Do NOT scale drawing except for planning purposes. All dimensions to be verified prior to work commencement. No decoration works have been included unless otherwise specified